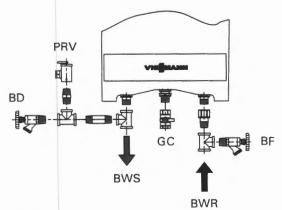

#### Vitodens 100-W, WB1B 26/35 with piping connections

Fig. 2

Fig. 3

Piping connections for Vitodens 100-W, WB1B 10-26 and 10-35 (factory supplied)

#### Legend

BWR Boiler water return, 34" · BWS Boiler water supply, 34"

BD Boiler drain Boiler fill BF

Gas connection, ¾" NPTM GC

(male thread)

PRV Pressure relief valve PG Pressure gage VC Venting connection

CAI Combustion air inlet connection

(optional)