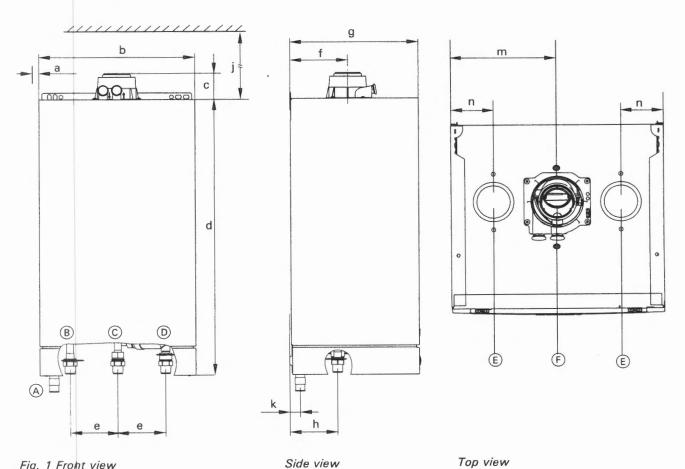

#### Vitodens 100-W, WB1B 26/35 without piping connections

Fig. 1 Froht view

Connections Vitodens 100-W, WB1B 10-26, 10-35

#### Legend

#### Connections

- A Condensate drain, plastic hose Ø 1" / 25mm
- B Boiler water supply, NPT ¾" (male
- © Gas conhection, NPT ¾" (male thread)
- D Boiler water return, NPT 3/4" (male thread)
- E Combustion air opening for double pipe system
- F Combustion air opening for co-axial system

#### **Dimensions**

- a See fig. 2 for dimensions
- 15¾" / 400 mm
- c 2<sup>5</sup>/<sub>8</sub>" / 68 mm
- d 28½" / 725 mm
- e 4<sup>7</sup>/<sub>8</sub>" / 123 mm
- f 6<sup>1</sup>/<sub>8</sub>" / 156 mm
- g 14<sup>1</sup>/8" / 360 mm
- h 5" / 125 mm
- j 9<sup>7</sup>/8" / 250 mm
- k 1<sup>1</sup>/<sub>4</sub>" / 31 mm
- $m 7^7/8$ " / 200 mm
- n 3<sup>1</sup>/<sub>8</sub>" / 80 m