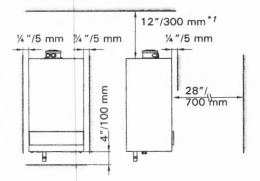

Fig. 64 Vitodens 100-W and 200-W, WB2B 19, 26, 35

#### Legend

- A Support system
- B Exhaust pipe termination with screen
- © Combustion air intake with screen
- a Equivalent vent length (exhaust)
- b Equivalent vent length (air intake)

Taylorstr