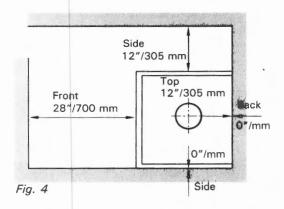

#### Recommended Minimum Service Clearances

Fig. 5

#### Minimum Clearances to Combustibles

| Тор | Front | Rear | Left | Right | Vent pipe* 1 |
|-----|-------|------|------|-------|--------------|
| 0   | 0 AL, | 0    | 0    | 0     | 0            |

AL = A/cove

CL = Closet

\*1Refer to the Installation Instructions of the Vitodens Venting System for details.