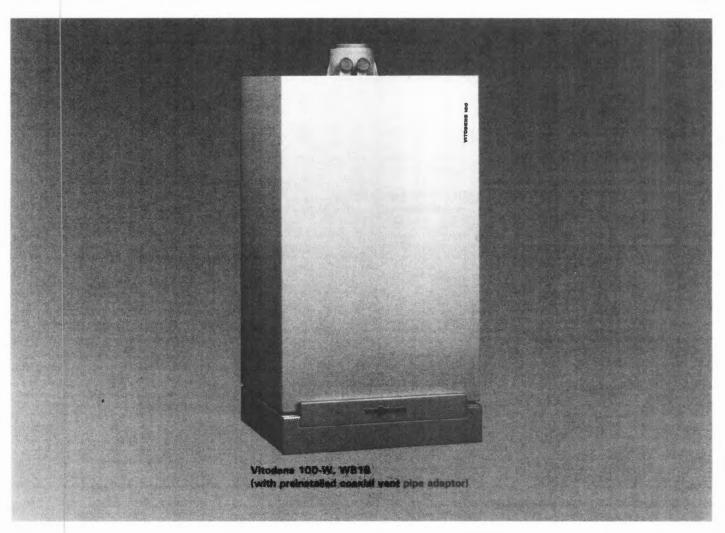

☐ See attached letter or requirement

Inspector's Signature

Gas-fired wall-mounted condensing boiler 37 to 118 MBH / 10.8 to 34.6 kW

#### Vitodens 100-W

#### **WB1B Series**

Gas-Fired Wall-Mounted Condensing Boiler with modulating stainless steel MatriX cylinder burner and stainless steel Inox-Radial heat exchanger for room air independent operation (using a dilect vent system) or room air dependent operation