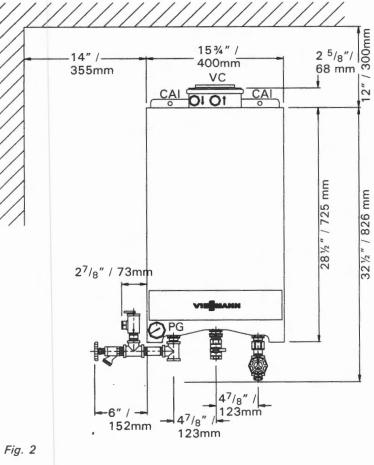

#### Vitodens 100-W, WB1B 26/35 with piping connections

Fig. 2

Fig. 3

Piping connections for Vitodens 100-W, WB1B 10-26 and 10-35 (factory supplied)