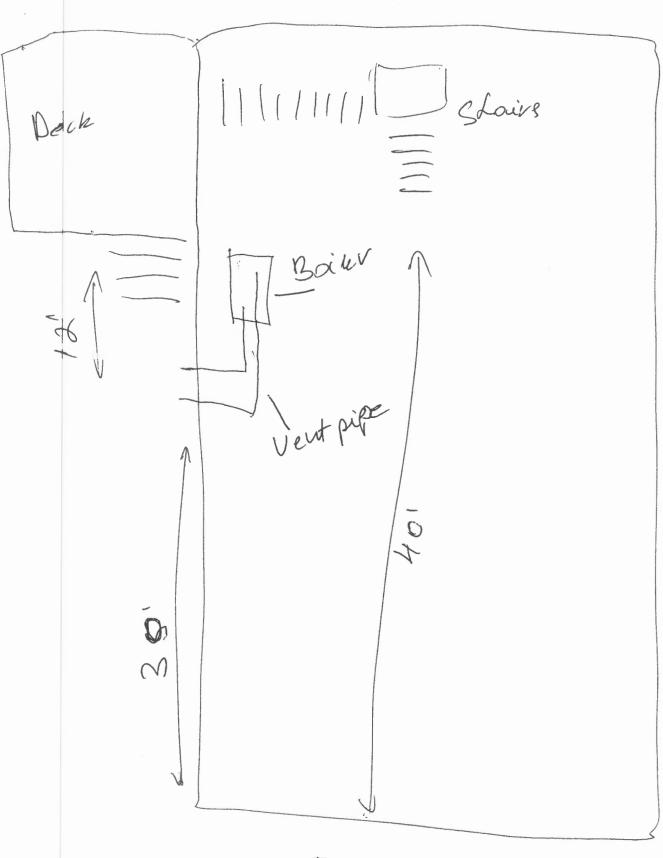

#### Legend

- A Support system
- B Exhaust pipe termination with screen
- © Combustion air intake with screen
- a Equivalent vent length (exhaust)
- b Equivalent vent length (air intake)

Taylorstr