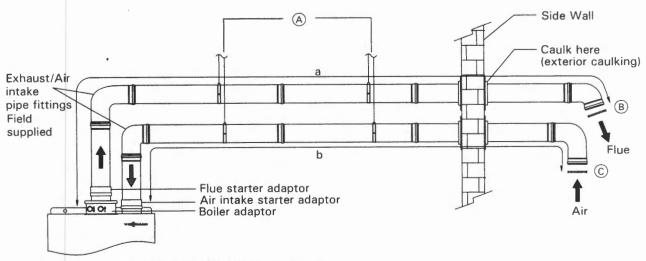

Fig. 64 Vitodens 100-W and 200-W, WB2B 19, 26, 35

#### Legend

- A Support system
- B Exhaust pipe termination with screen
- © Combustion air intake with screen
- a Equivalent vent length (exhaust)
- b Equivalent vent length (air intake)

Taylorstr