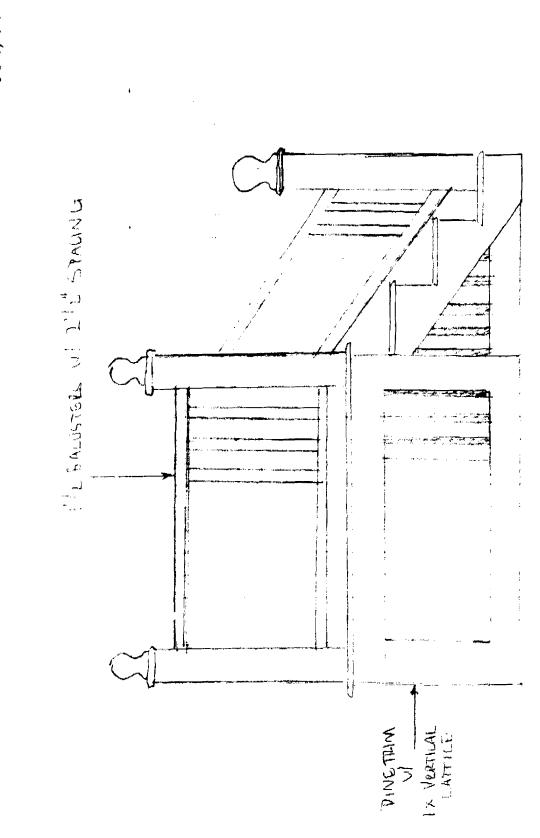

Friedrif 153UED NCV - 2CHARGERGATIAND

Benjamin Love 121 Peter Vier Rd. Durham, Me 04222 Ph: 207-749-2567 Fax: 207-512-5381

Total number of pages including cover: 3

Good Afternoon,

Attached are drawings of a set of steps I am hoping to build at 272 Spring St. We are planning on recreating what was the original design in the 1920's. It is all straightforward pressure treaded 2x6 framing with 2x12 pt stringers. The big question I have is that the porch abuts the existing city sidewalk. Digging down for four foot posts could undermine the brick sidewalk. I was hoping to set the porch on concrete pads, or maybe a slab if necessary. These are the drawings only the homeowner will be bringing in the application with payment.