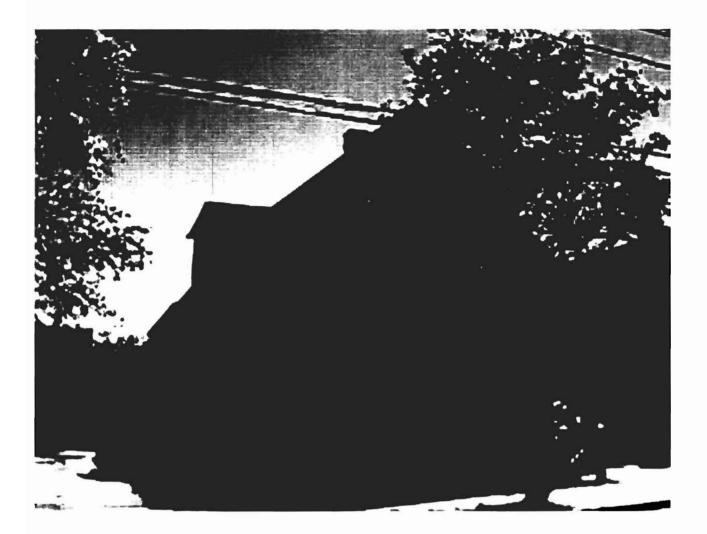

Friedrif 153UED NCV - 2CHARGERGATIAND

Benjamin Love 121 Peter Vier Rd. Durham, Me 04222 Ph: 207-749-2567 Fax: 207-512-5381

Total number of pages including cover: 3

Good Afternoon,

Attached are drawings of a set of steps I am hoping to build at 272 Spring St. We are planning on recreating what was the original design in the 1920's. It is all straightforward pressure treaded 2x6 framing with 2x12 pt stringers. The big question I have is that the porch abuts the existing city sidewalk. Digging down for four foot posts could undermine the brick sidewalk. I was hoping to set the porch on concrete pads, or maybe a slab if necessary. These are the drawings only the homeowner will be bringing in the application with payment.