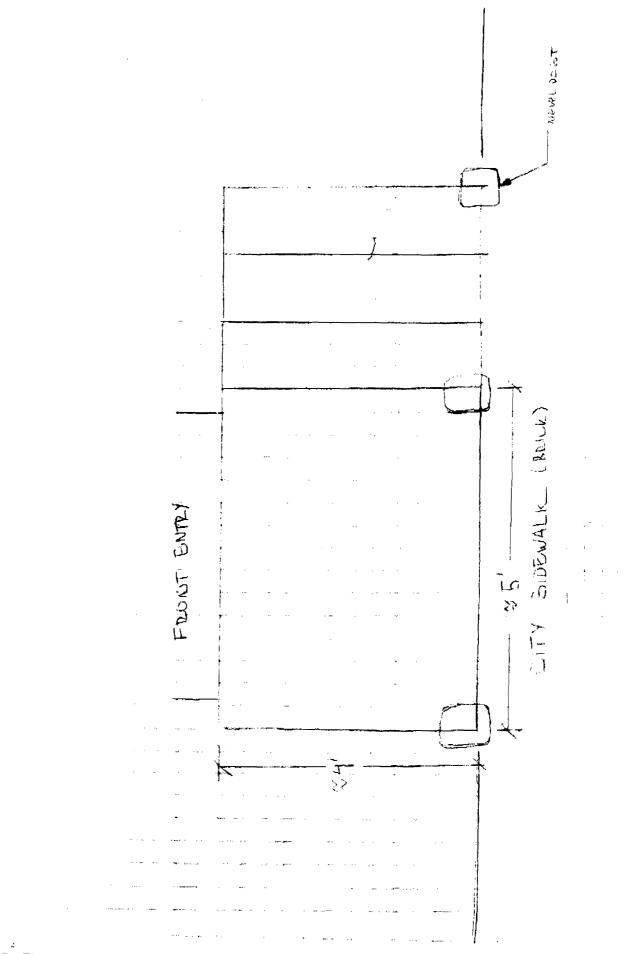

Friedrif 153UED NCV - 2CHARGERGATIAND

Benjamin Love 121 Peter Vier Rd. Durham, Me 04222 Ph: 207-749-2567 Fax: 207-512-5381

Total number of pages including cover: 3

Good Afternoon,

Attached are drawings of a set of steps I am hoping to build at 272 Spring St. We are planning on recreating what was the original design in the 1920's. It is all straightforward pressure treaded 2x6 framing with 2x12 pt stringers. The big question I have is that the porch abuts the existing city sidewalk. Digging down for four foot posts could undermine the brick sidewalk. I was hoping to set the porch on concrete pads, or maybe a slab if necessary. These are the drawings only the homeowner will be bringing in the application with payment.