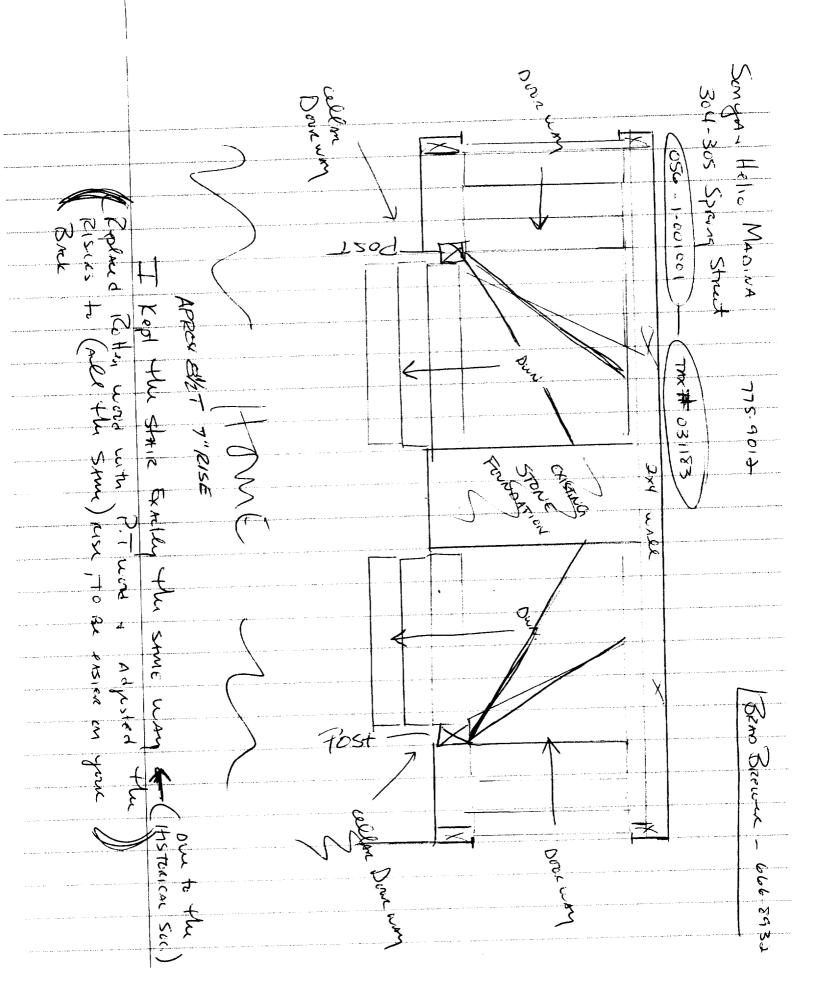

2/22/03 - Framing - OK - Stairs rebuilt - need drawing + need to met contractor - Can be made better. 1/19/03-Met Brad on site - Stairs in existing opening - will have 3 winders - Better Tread approx B/2" & Rise 7" - Better than old omes - ok omder section
1014.6.6 m 15/104 post installed as plynested - still has to install handral - were care when ready for final. Do Albolou clux aut but bot as possible under cumstances gu