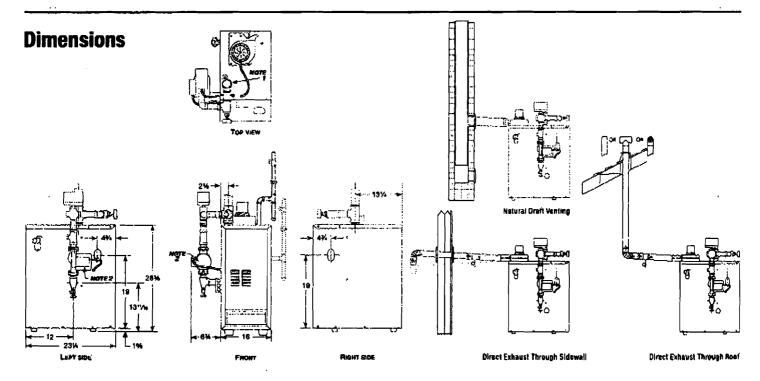

) Based on standard test procedures prescribed by the United States Department of Energy.
- (2) Net I=B=R ratings are based on net installed radiation of sufficient quantity for the requirements of the building and nothing needs to be added for normal piping and pick-up
  - Ratings are based on a piping and pick-up allowance of 1.15. An additional allowance should be made for unusual piping and pick-up loads.
- (3) Direct exhaust CGt boilers require special venting, consistent with Category III boilers. Use only the vent materials and methods specified in the manual. Chimney draft vented CGt boilers may use type B vent or other materials suitable for venting Category I boilers.

Tankless Heater, Connections 3/4" NPT 1-W-H intermittent draw rating = 2.6 GPM (40-140°F with 200°F in boiler)



Note: (1) Boiler supply connection (to tes) is 1 1/4" NPT. Return connection (to 3-way valve port) is 1" NPT copper tube.

Note: (2) Boiler circulator, 3-way valve, piping and trim are shipped loose for field assembly. Circulator must be mounted on return line as shown in the manual.

# Standard and Additional Equipment

**Standard Equipment: Factory Tested** Two-Piece Top Jacket Panel insulated Extended Steel Jacket Cast Iron Sections with Built-in Air Separator Radiation Plates Steel Base Integrated Boiler Control Module with Intermittent Electronic Ignition System & Indicator/Diagnostic Lights Inducer Assembly Flue Gas Collector/Transition Assembly Combination Gas Valve for 24 Volt Wiring Harness 3-Way Valve & Piping Tree Components

Air Pressure Switch **Ambient Temperature Wwitch Hi