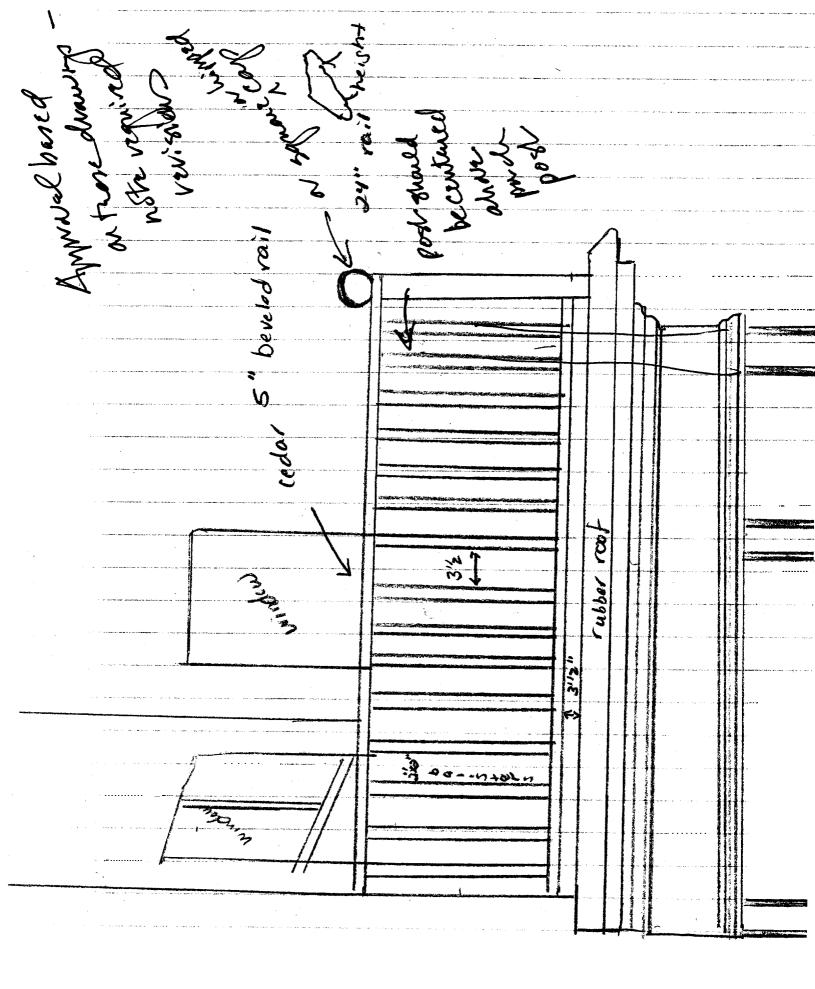

## Comments:

8/2/2005-gg: this permit should of been routed to building on 07/29/05./gg

Spenne ut toposo 7 1001 Sanderrad Unty cosmetic work 011 trim materiar and authoring visible - prine 314" 11/2" bevelved corners. mpount + mid in poxoq' +dixh un107 supporteeus "2x4 +8