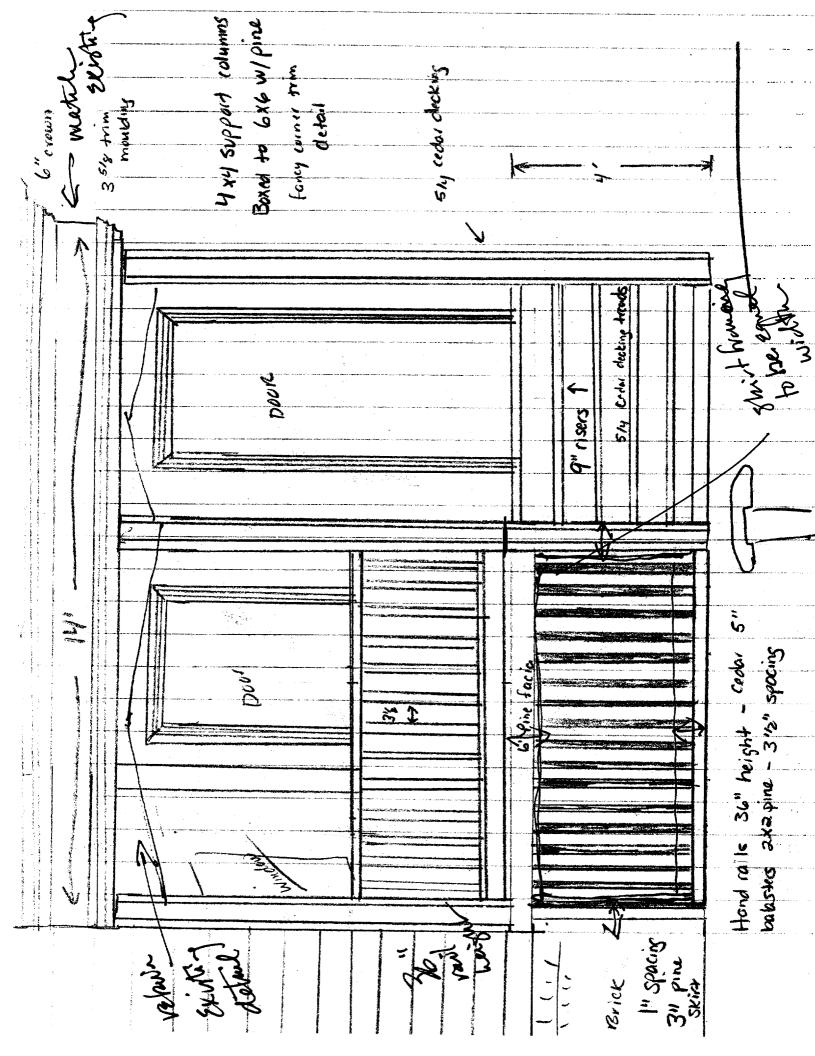

## Comments:

8/2/2005-gg: this permit should of been routed to building on 07/29/05./gg

Spenne ut toposo 7 1001 Sanderrad Unty cosmetic work 011 trim materiar and authoring visible - prine 314" 11/2" bevelved corners. mpount + mid in poxoq' +dixh un107 supporteeus "2x4 +8