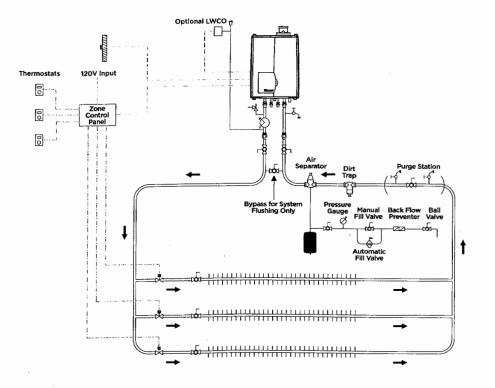

## Three-zone baseboard heat application with three zone valves!

When the E5OC is used with zone values instead of zone pumps, it can be installed without closely spaced tees.

<sup>t</sup>The maximum allowable pressure drop through system loop is 4.6 feet of head at 4.5 GPM flow rate.

The drawings in this section represent only a few of the piping options and system concepts the boiler can be connected to and are not intended to serve as engineering or design drawings. For more information, see E50C System Piping and Application Design Manual.