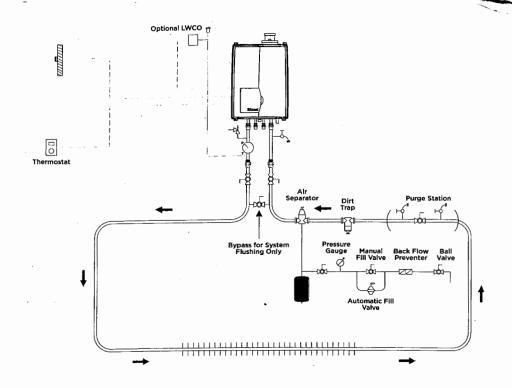

## **Piping Drawings**

Single-zone, serial flow, baseboard heat application!

The drawings in this section represent only a few of the piping options and system concepts the boiler can be connected to and are not intended to serve as engineering or design drawings. For more information, see E50C System Piping and Application Design Manual.