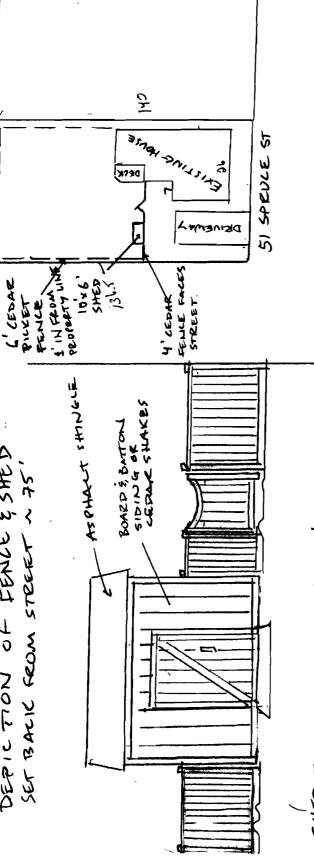

| PROJECT ADDRESS:                                                                                                                                                                                                                                                                                                                                                                         |
|------------------------------------------------------------------------------------------------------------------------------------------------------------------------------------------------------------------------------------------------------------------------------------------------------------------------------------------------------------------------------------------|
| 51 SPRUCE ST PORTLAND ME 04101                                                                                                                                                                                                                                                                                                                                                           |
| CHART/BLOCK/LOT: (for staff use only)                                                                                                                                                                                                                                                                                                                                                    |
| <b>PROJECT DESCRIPTION:</b> Describe below each major component of your project. Describe how the proposed work will impact existing architectural features and/or building materials. If more space is need continue on a separate page. Attach drawings, photographs and/or specifications as necessary to fully illustrate your project—see following page for suggested attachments. |
| · 10 x 6' COLONIAL STYLE (BOARD & BATTEN) SHED                                                                                                                                                                                                                                                                                                                                           |
| LOCATED ~ 75' FROM STREET AT BACK OF DRIVE                                                                                                                                                                                                                                                                                                                                               |
| · 4' CEDAR PICKET FENCE WITH GATE -                                                                                                                                                                                                                                                                                                                                                      |
| FENCE RUNS PERPENDICULAR TO DRIVELLAY                                                                                                                                                                                                                                                                                                                                                    |
| ~ 75' FROM STREET                                                                                                                                                                                                                                                                                                                                                                        |
| · 6' CEDAR PICICET PENCÉ AROUND PERIMETER                                                                                                                                                                                                                                                                                                                                                |
| OF PROPERTY LINE AT BACK of HOUSE, FENCE                                                                                                                                                                                                                                                                                                                                                 |
| POSTS PLACED I FOOT IN FROM PROP. LINE.                                                                                                                                                                                                                                                                                                                                                  |
|                                                                                                                                                                                                                                                                                                                                                                                          |
|                                                                                                                                                                                                                                                                                                                                                                                          |
|                                                                                                                                                                                                                                                                                                                                                                                          |
|                                                                                                                                                                                                                                                                                                                                                                                          |