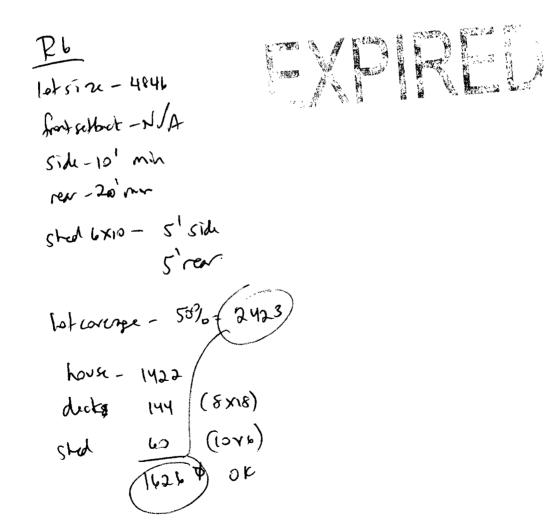

35

SET-EACK S' FROM PROPERTY LINE

~ ROOF PITCH

4" PICKETS, 3" SPACING, DATOED CAP

CEDAR FELLCE 4'

DRAWINGS BY PATE ICK ROCHE ded

| Descriptor/Area A: 1166 sqft B: 30 sqft C:2Fr/B 190 sqft D:2FBAY/B 24 sqft E:2FBAY/B 12 sqft |
|----------------------------------------------------------------------------------------------|
| (452                                                                                         |