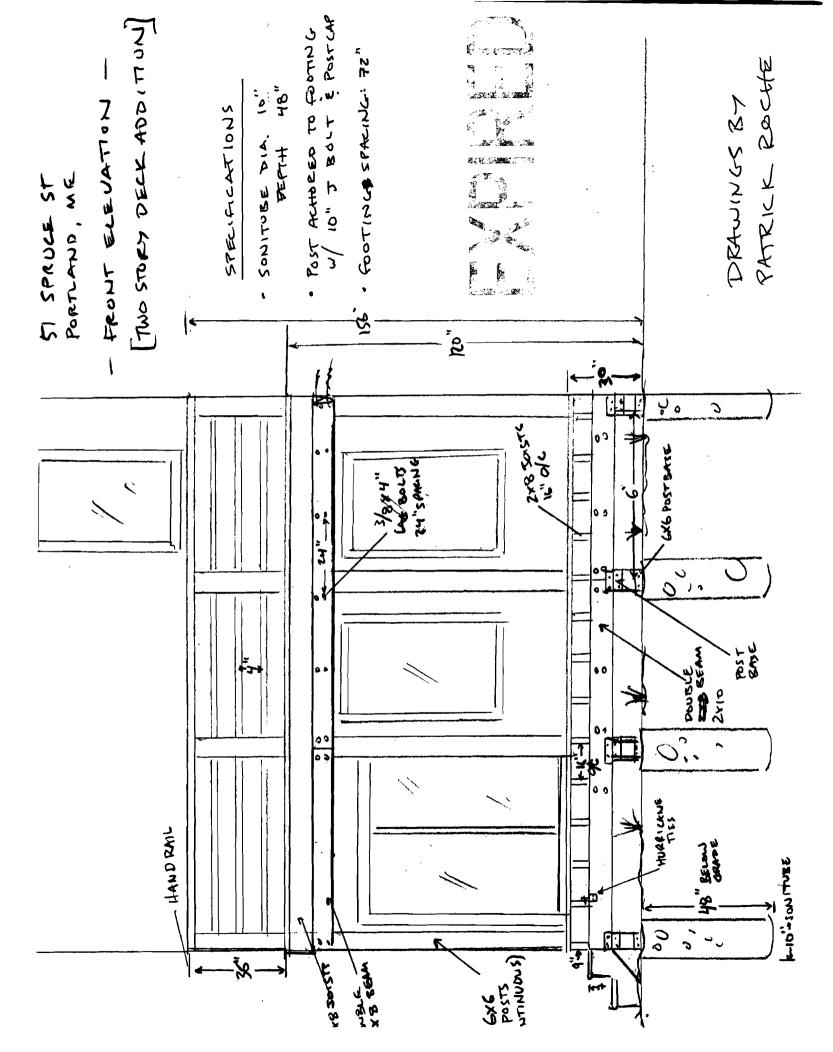

35

SET-EACK S' FROM PROPERTY LINE

~ ROOF PITCH

4" PICKETS, 3" SPACING, DATOED CAP

CEDAR FELLCE 4'

DRAWINGS BY PATE ICK ROCHE ded

| Descriptor/Area A: 1166 sqft B: 30 sqft C:2Fr/B 190 sqft D:2FBAY/B 24 sqft E:2FBAY/B 12 sqft |
|----------------------------------------------------------------------------------------------|
| (452                                                                                         |