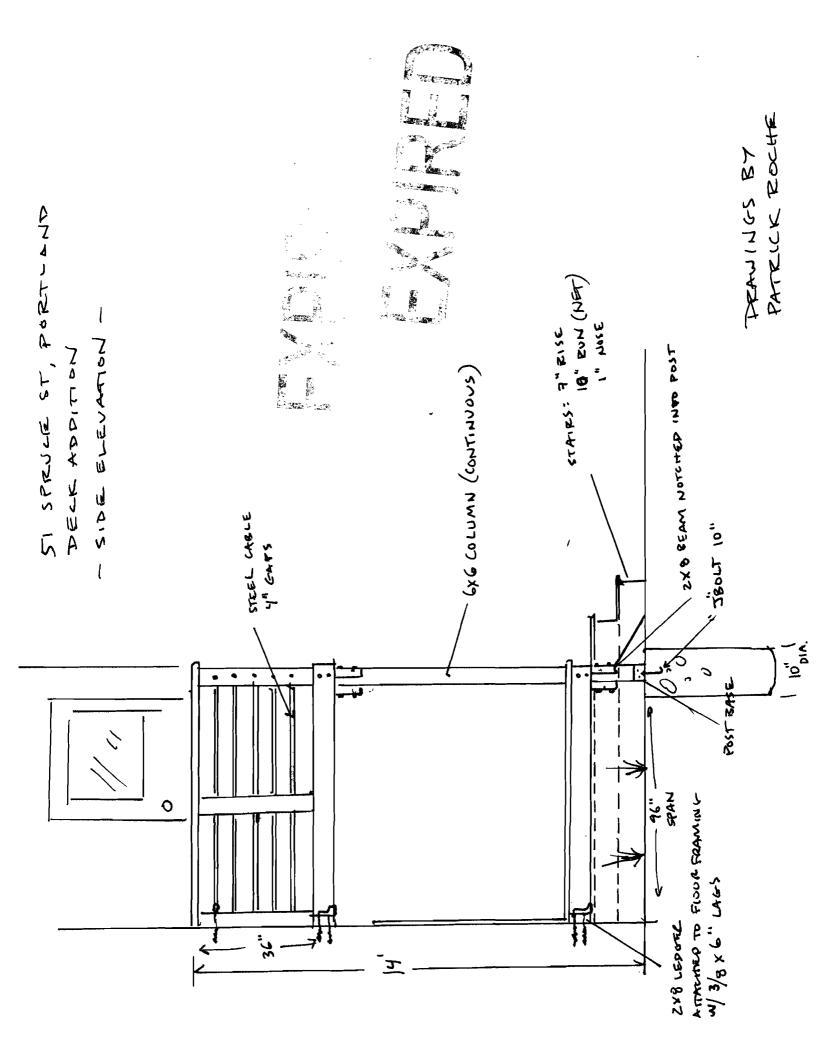

35

SET-EACK S' FROM PROPERTY LINE

~ ROOF PITCH

4" PICKETS, 3" SPACING, DATOED CAP

CEDAR FELLCE 4'

DRAWINGS BY PATE ICK ROCHE ded

| Descriptor/Area A: 1166 sqft B: 30 sqft C:2Fr/B 190 sqft D:2FBAY/B 24 sqft E:2FBAY/B 12 sqft |
|----------------------------------------------------------------------------------------------|
| (452                                                                                         |