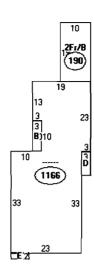

35

SET-EACK S' FROM PROPERTY LINE

~ ROOF PITCH

4" PICKETS, 3" SPACING, DATOED CAP

CEDAR FELLCE 4'

DRAWINGS BY PATE ICK ROCHE ded

| Descriptor/Area A: 1166 sqft B: 30 sqft C:2Fr/B 190 sqft D:2FBAY/B 24 sqft E:2FBAY/B 12 sqft |
|----------------------------------------------------------------------------------------------|
| (452                                                                                         |