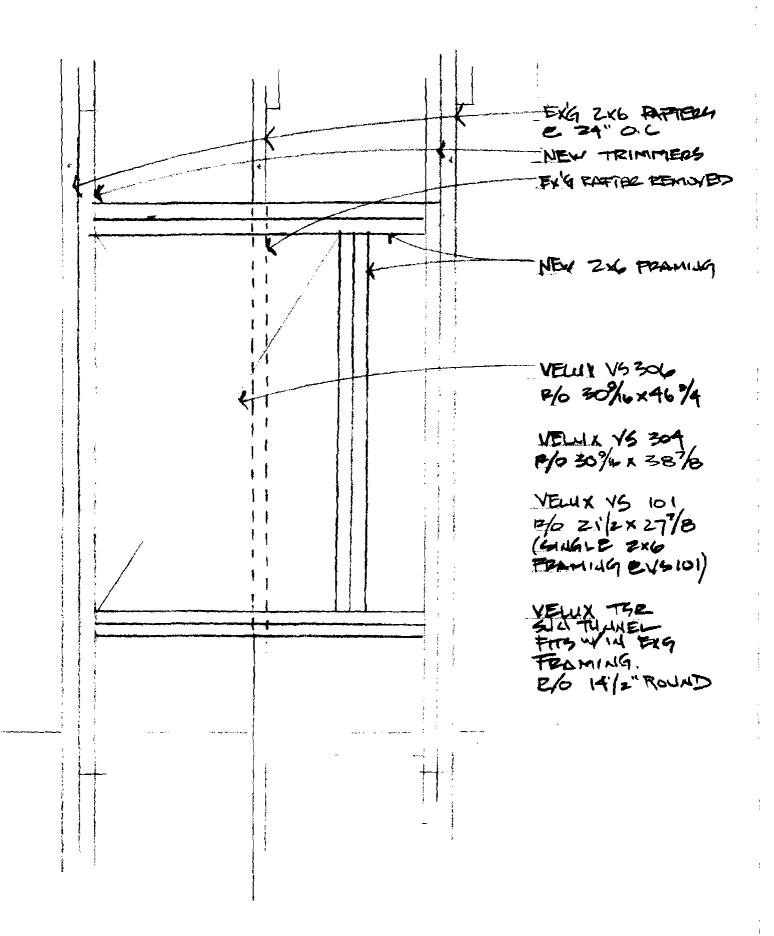

| ocation of Construction:                                                                                                                | Owner Name:                   | Owner Name:                          |                                         | RIVIT ISSUED056 DOZ1001                 |  |  |
|-----------------------------------------------------------------------------------------------------------------------------------------|-------------------------------|--------------------------------------|-----------------------------------------|-----------------------------------------|--|--|
| 57 SPRUCE ST                                                                                                                            | GAUTHIER J                    | AMES P & CHARLO                      | 57 SPRUCE ST   √€                       | JL 2 8 2006                             |  |  |
| usiness Name:                                                                                                                           | Contractor Name               | Contractor Name:                     |                                         | Phone                                   |  |  |
|                                                                                                                                         | Home owner                    | Home owner                           |                                         | DE PODE                                 |  |  |
| essee/Buyer's Name                                                                                                                      | Phone:                        |                                      | Permit Type: Zone:                      |                                         |  |  |
|                                                                                                                                         |                               |                                      | Alterations - Commerci                  | ial K                                   |  |  |
| ast Use:                                                                                                                                | Proposed Use:                 | <del></del>                          | Permit Fee: Cost o                      | f Work: CEO District:                   |  |  |
| tesidential 4 unit                                                                                                                      | Residential 4                 | Residential 4 unit install skylights |                                         | \$2,000.00 2                            |  |  |
|                                                                                                                                         | on east side of               | roof                                 | FIRE DEPT: Appro                        | oved INSPECTION:                        |  |  |
|                                                                                                                                         |                               |                                      | / Z penie                               | Use Group: // Type: 5 D                 |  |  |
| 0,000                                                                                                                                   | (1)                           |                                      |                                         | Use Group: R-2 Type: 5T3                |  |  |
| egAluse; to                                                                                                                             | m (4) resident                | M.D.U.                               | VA                                      | 100                                     |  |  |
| oposed Project Description                                                                                                              |                               |                                      |                                         |                                         |  |  |
| nstall skylight on east sid                                                                                                             | 16 01 t001                    |                                      | Signature:                              | Signature:                              |  |  |
|                                                                                                                                         |                               |                                      | PEDESTRIAN ACTIVITIES DISTRICT (P.A.D.) |                                         |  |  |
|                                                                                                                                         |                               |                                      | Action: Approved                        | Approved w/Conditions Denled            |  |  |
|                                                                                                                                         |                               |                                      | Signature:                              | Date:                                   |  |  |
| ermit Taken By:                                                                                                                         | Date Applied For:             | <del></del>                          | Zoning Approval                         |                                         |  |  |
| lmartin                                                                                                                                 | 05/23/2006                    |                                      | Zomig App                               | Iovat                                   |  |  |
| This permit applicati                                                                                                                   | on does not preclude the      | Special Zone or Revie                | ws Zoning Appe                          | eal Historic Preservation               |  |  |
| <ol> <li>This permit application does not preclude the<br/>Applicant(s) from meeting applicable State and<br/>Federal Rules.</li> </ol> |                               | Shoreland                            |                                         | Not in District or Landma               |  |  |
|                                                                                                                                         |                               | Suoreand                             | \ \ \ \ \ \ \ \ \ \ \ \ \ \ \ \ \ \ \   | 1 Total District of Zamania             |  |  |
| 2. Building permits do not include plumbing.                                                                                            |                               | Wetland                              | Miscellaneous                           | Does Not Require Review                 |  |  |
| <ol><li>Building permits do not include plumbing,<br/>septic or electrical work.</li></ol>                                              |                               |                                      |                                         |                                         |  |  |
| . Building permits are                                                                                                                  | void if work is not started   | ☐ Flood Zone                         | Conditional Use                         | Requires Review                         |  |  |
| within six (6) month                                                                                                                    | s of the date of issuance.    |                                      |                                         |                                         |  |  |
|                                                                                                                                         | ay invalidate a building      | Subdivision                          | Interpretation                          | ☐ Approved                              |  |  |
| permit and stop all w                                                                                                                   | ork                           |                                      | }                                       |                                         |  |  |
|                                                                                                                                         |                               | Site Plan                            | Approved                                | Approved w/Conditions                   |  |  |
|                                                                                                                                         |                               |                                      |                                         | A.d. at                                 |  |  |
|                                                                                                                                         |                               | Maj Minor MM                         | Denied                                  | ☐ Denied □                              |  |  |
|                                                                                                                                         |                               | 1 0 win 4                            |                                         | 5 A da. 5                               |  |  |
|                                                                                                                                         |                               | Date:                                | 0 0 0 0 0 0 0 0 0 0 0 0 0 0 0 0 0 0 0   | Date: V. HOW                            |  |  |
|                                                                                                                                         |                               | / "(                                 | ι΄                                      | 426/06                                  |  |  |
|                                                                                                                                         |                               |                                      |                                         |                                         |  |  |
|                                                                                                                                         |                               |                                      |                                         | •                                       |  |  |
|                                                                                                                                         |                               |                                      |                                         |                                         |  |  |
|                                                                                                                                         |                               | CERTIFICATI                          | ON                                      |                                         |  |  |
| hereby certify that I am                                                                                                                | the owner of record of the n  |                                      |                                         | orized by the owner of record and that  |  |  |
|                                                                                                                                         |                               |                                      |                                         | form to all applicable laws of this     |  |  |
| risdiction. In addition,                                                                                                                | if a permit for work describe | d in the application is is           | ssued, I certify that the co            | de official's authorized representative |  |  |
| -                                                                                                                                       | enter all areas covered by s  | uch permit at any reason             | nable hour to enforce the               | provision of the code(s) applicable to  |  |  |
| ich permit.                                                                                                                             |                               |                                      |                                         |                                         |  |  |
|                                                                                                                                         |                               |                                      |                                         |                                         |  |  |

DATE

<u>PHONE</u>

RESPONSIBLE PERSON IN CHARGE OF WORK, TITLE

| City of Portland, M                                     |                  | •                                                  |                  | Permit No: 06-0780      | Date Applied For: 05/23/2006 | CBL:                               |
|---------------------------------------------------------|------------------|----------------------------------------------------|------------------|-------------------------|------------------------------|------------------------------------|
| 389 Congress Street, (                                  | )4101 Tel: (2    | _ '                                                | (207) 874-871    | <u> </u>                | 03/23/2000                   | 056 D021001                        |
| Location of Construction:                               |                  | Owner Name:                                        |                  | Owner Address:          |                              | Phone:                             |
| 57 SPRUCE ST                                            |                  | GAUTHIER JAMES P & CHARLO                          |                  | 57 SPRUCE ST            |                              | _\                                 |
| Business Name:                                          |                  | Contractor Name:                                   |                  | Contractor Address:     |                              | Phone                              |
|                                                         |                  | Home owner                                         |                  | Portland                |                              |                                    |
| Lessee/Buyer's Name                                     |                  | Phone:                                             |                  | Permit Type:            |                              |                                    |
|                                                         |                  |                                                    | <u> </u>         | Alterations - Con       | ımercial                     |                                    |
| Proposed Use:                                           |                  |                                                    | Propo            | sed Project Description | :                            |                                    |
| Residential 4 unit instal                               | l skylights on o | east side of roof                                  | Insta            | ll skylight on east si  | de of roof                   |                                    |
|                                                         |                  |                                                    |                  |                         |                              |                                    |
| Dept: Historical Note:  1) * Proposed bathroo           |                  | pproved with Condition<br>be eliminated and recen  |                  | : Deborah Andrew        | ••                           | Oate: 07/25/2006<br>Ok to Issue: ☑ |
| Dept: Zoning                                            | Status: A        | pproved with Condition                             | s Reviewe        | : Marge Schmuck         | al Approval I                | Date: 06/06/2006                   |
| Note:                                                   |                  |                                                    |                  |                         |                              | Ok to Issue: 🗹                     |
| 1) Separate permits sha                                 | all be required  | for future decks, sheds                            | , pools, and/or  | garages.                |                              |                                    |
| 2) This is NOT an app<br>not limited to items           |                  | ditional dwelling unit.<br>, microwaves, refrigera |                  |                         |                              | ent including, but                 |
| <ol><li>This permit is being work.</li></ol>            | approved on      | the basis of plans submi                           | itted. Any devi  | ations shall require a  | a separate approval          | before starting that               |
| <ol> <li>This property shall a<br/>approval.</li> </ol> | emain a four (   | 4) family dwelling. Any                            | y change of use  | shall require a sepa    | rate permit applicati        | ion for review and                 |
| <ol> <li>ANY exterior work<br/>District.</li> </ol>     | requires a sep   | arate review and approv                            | al thru Historic | Preservation. This      | property is located v        | within a Historic                  |
| Dept: Building                                          | Status: A        | pproved                                            | Reviewe          | : Tammy Munson          | Approval I                   |                                    |
| Note:                                                   |                  |                                                    |                  |                         |                              | Ok to Issue: 🔽                     |

|                 | Address of Const                      |                     | CPRUM                |                                                                           |                                       |
|-----------------|---------------------------------------|---------------------|----------------------|---------------------------------------------------------------------------|---------------------------------------|
| Total Squar     | re Footage of Pro                     | posed Structure     | e                    | Square Footage of Lot                                                     | 1                                     |
|                 |                                       | -                   |                      | <u> </u>                                                                  | 7720                                  |
|                 | or's Chart, Block                     | & Lot               | Owner:               |                                                                           | Telephone:                            |
| Chart#          | Block#                                | Lot#                | SAME                 | 6 genthibs                                                                | 828-5337                              |
| 56_             | <del></del>                           | 2_1_                | _ charu              | STIE MALOHEY                                                              | 232-1955                              |
| Lessee/Buy      | ver's Name (If A <sub>l</sub>         | oplicable)          | Applicant n          | ame, address & telephone:                                                 | Cost Of                               |
|                 |                                       |                     | SAME                 |                                                                           | Work: \$ 2,000 -                      |
|                 |                                       |                     | Ì                    |                                                                           | Fee: \$ 3900                          |
|                 |                                       |                     | ĺ                    |                                                                           |                                       |
|                 |                                       | X 73 X              | 74.1                 | 10101                                                                     | C of O Fee: \$                        |
|                 |                                       |                     | W1102                | occuped                                                                   |                                       |
|                 | pecific use:                          |                     |                      |                                                                           |                                       |
|                 |                                       |                     |                      |                                                                           | 7                                     |
| Project desc    | cription: \W_7                        | all he              | SCUX == XN           | clicking on Baci                                                          | t side of                             |
| Roof            | = TO PD                               | くろりば                | ush } \              | VERTICATION .                                                             | 3PD FLOOR                             |
|                 | ret mest                              |                     |                      |                                                                           |                                       |
|                 | _ <del>_</del>                        |                     |                      |                                                                           |                                       |
|                 |                                       |                     |                      | work myself                                                               |                                       |
| Who should      | d we contact who                      | en the permit is    | ready: AMHE          | 3 GAUTHIEZ                                                                | <u>-</u>                              |
| Mailing add     | lress:                                |                     | Phone: 200           | 7 232-1955                                                                | -                                     |
|                 |                                       |                     |                      | ,                                                                         |                                       |
|                 |                                       |                     |                      |                                                                           |                                       |
| Please sul      | bmit all of the                       | information         | outlined in the      | Commercial Application                                                    | n Checklist.                          |
|                 |                                       |                     | omatic denial o      |                                                                           |                                       |
|                 |                                       |                     | en ee                |                                                                           |                                       |
|                 |                                       |                     |                      | project, the Planning and Devel<br>r further information visit us or      |                                       |
|                 |                                       |                     |                      | oom 315 City Hall or call 874-8                                           |                                       |
|                 |                                       |                     |                      |                                                                           |                                       |
| I hereby certif | y that I am the Own                   | er of record of the | named property, or t | hat the owner of record authorizes                                        | the proposed work and that I have     |
|                 |                                       |                     |                      | ed agent. I agree to conform to all reify that the Code Official's author | applicable laws of this jurisdiction. |
|                 |                                       |                     |                      | enforce the provisions of the code                                        |                                       |
|                 | · · · · · · · · · · · · · · · · · · · |                     |                      |                                                                           |                                       |
|                 |                                       | 1//                 |                      | D                                                                         |                                       |
| Signature       | of applicant:                         | 27/2-               | _                    | Date: 2                                                                   | 12 MAY 200 6                          |