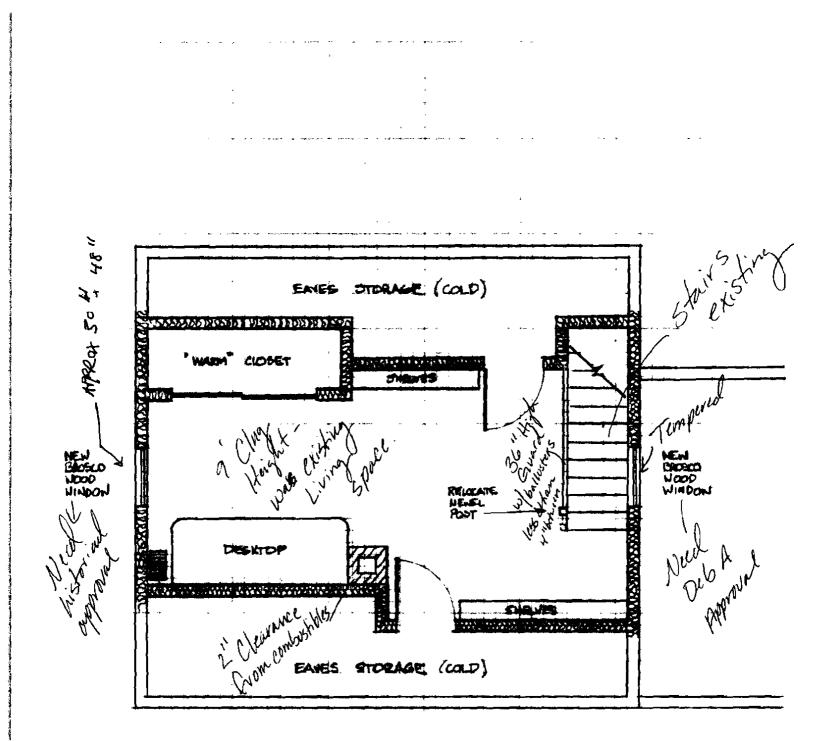

Interior Improvements will be as follows:

- 1) Installation of built-in units on the first floor Floor-to-ceiling built-in bookshelves will be added between the two front windows as well as between the front wall and the first side window. These shelves will be non-structural.
- 2) Installation of a new half-bath on the first floor A new ½ bath (toilet and lavatory) will be constructed in half of what is now a pantry. A partition wall will be built to separate the (now smaller) pantry from the new ½ bath, which will be accessed from the hall.
- 3) Gutting of the third floor the third floor is now split evenly between a finished room and unfinished attic space. The entire third floor will be gutted.
- 4) Finishing of the third floor After it has been gutted, the third floor will be refinished in its entirety. Walls and ceiling will be insulated and sheet-rocked. Bookshelves and doors will be built along knee walls with closets behind the walls. The third floor is already served by a radiator and no new heating or plumbing will be added. The electrical system will be upgraded with the installation of a sub panel, eight power outlets, two switches and four lights.
- 5) Removal of stairway partition Removal of a partition wall and door alongside the stairs between the second and third floors. A code-compliant banister and hand rails will replace the wall and door.

### Proposed Anton Renovations - Attic Plan

May 13, 2005

- -- --

Scale 1/4" = 1'-0"

NOTE: Dimensions are beased upon architect's plan and may be approximate.

| ÷                                             | 5/20/2005                      |
|-----------------------------------------------|--------------------------------|
| centron John John John John John John John Jo |                                |
| allen of Work 63 5                            | Spriver St.                    |
| et of Construction \$5                        | 600                            |
| •                                             | Electrical (12) Site Plan (U2) |
| 56.D-18                                       | 2                              |