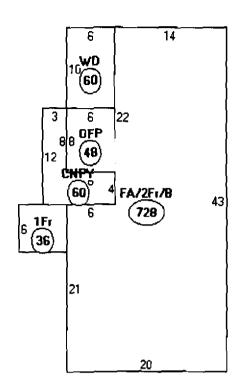

#### <u>Click here</u> to view comparable sales or below to view by:

http://www.portlandassessor.com/searchdetail.asp?Acct=056 D018001&Card=1

ŕ

ŕ

ŧ

÷

ł

| <u>Descriptor/Area</u><br>A: FA/2Fr/B<br>728 sqft |
|---------------------------------------------------|
| B: 1Fr<br>36 sqft                                 |
| C: CNPY<br>60 sqft                                |
| D:OFP<br>48 sqft                                  |
| E:WD<br>60 sqft                                   |
|                                                   |
|                                                   |