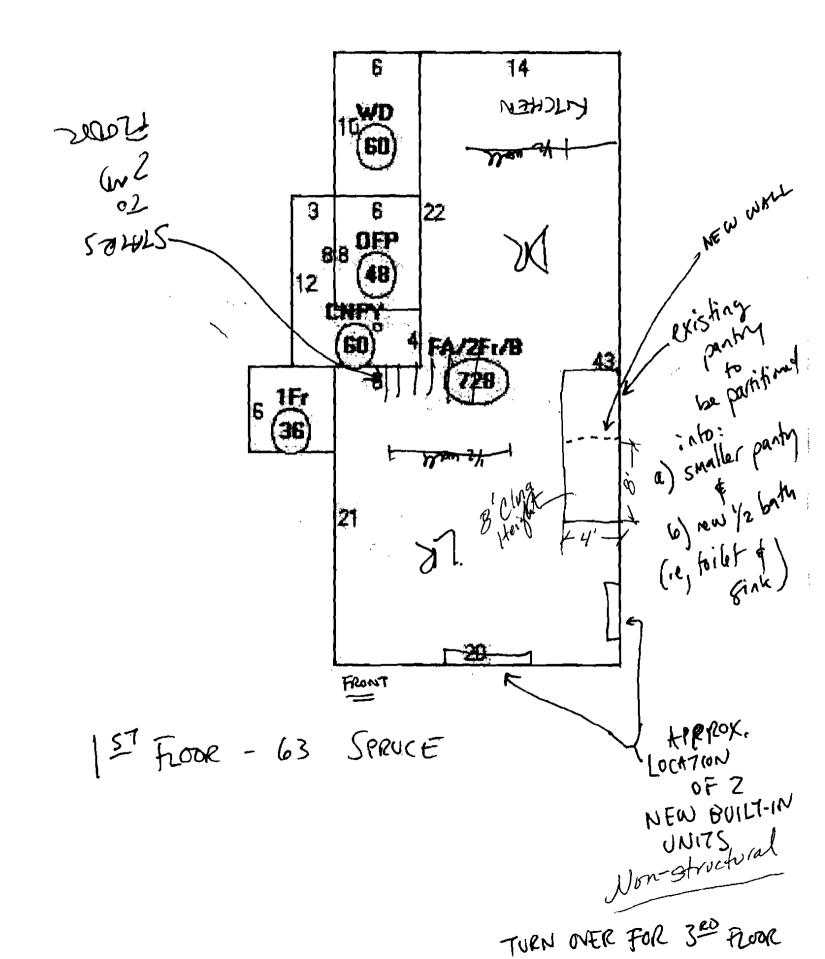

Location/Address of Construction: 63 SPR VCE ST., PORTLAND, ME 04102 Total Square Footage of Proposed Structure Nor Square Footage of Lot WILL NOT CHANGE INTERIOR WILL NOT CHANGE (.068 ACRES) Owner: JOHN ANTON & RENES SCHWARE Telephone: 63 SPRUCE ST., PORTLAND 04102 772-5187 Tax Assessor's Chart, Block & Lot Lot# Block# N Chart# Applicant name, address & telephone: Work: \$ 15 mo (approx) Lessee/Buyer's Name (If Applicable) JUIN ANTON 63 SPRUCE STREET NIA Fee: \$ 52 ---Current Specific use: <u>SINGLE - FAMILY RESIDENCE</u> Proposed Specific use: <u>SINGLE - TAMILY RESIDENCE</u> Project description: INTERIOR IMPROVEMENTIS: ) 1ST FLOOR - 2 BUILT-IN BOOKSHILVES & INSTALLATION OF 1/2 BATH ) 1ST FLOOR - 2 BUILT-IN BOOKSHILVES & INSTALLATION OF 1/2 BATH 2) 209 FLOOR - REPLACEMENT OF I WINDOW 3) 3RD FLOOR - GUTTING & REFININISHING OF ATTIC, INC. WINDOW REPLACEMENT 55 MITHERION INFORMATION SEE MTTACHED NARRATIUE Contractor's name, address & telephone: MAINE STATE BUILDERS, 245 WALKED NE, PORILAND 27.3-5584 Who should we contact when the permit is ready: Dotten Arrien Mailing address: 63 SPRUCE ST. PORTLAND ME 04102 Phone: 777-5757

Interior Improvements will be as follows:

- 1) Installation of built-in units on the first floor Floor-to-ceiling built-in bookshelves will be added between the two front windows as well as between the front wall and the first side window. These shelves will be non-structural.
- 2) Installation of a new half-bath on the first floor A new ½ bath (toilet and lavatory) will be constructed in half of what is now a pantry. A partition wall will be built to separate the (now smaller) pantry from the new ½ bath, which will be accessed from the hall.
- 3) Gutting of the third floor the third floor is now split evenly between a finished room and unfinished attic space. The entire third floor will be gutted.
- 4) Finishing of the third floor After it has been gutted, the third floor will be refinished in its entirety. Walls and ceiling will be insulated and sheet-rocked. Bookshelves and doors will be built along knee walls with closets behind the walls. The third floor is already served by a radiator and no new heating or plumbing will be added. The electrical system will be upgraded with the installation of a sub panel, eight power outlets, two switches and four lights.
- 5) Removal of stairway partition Removal of a partition wall and door alongside the stairs between the second and third floors. A code-compliant banister and hand rails will replace the wall and door.