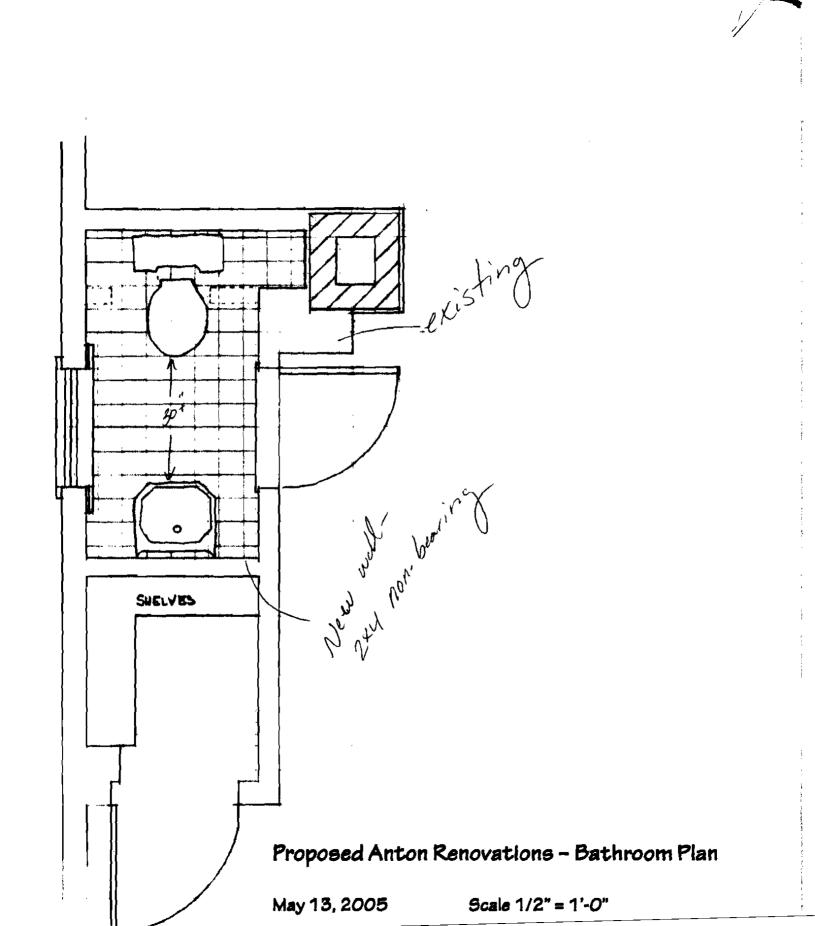

Interior Improvements will be as follows:

- 1) Installation of built-in units on the first floor Floor-to-ceiling built-in bookshelves will be added between the two front windows as well as between the front wall and the first side window. These shelves will be non-structural.
- 2) Installation of a new half-bath on the first floor A new ½ bath (toilet and lavatory) will be constructed in half of what is now a pantry. A partition wall will be built to separate the (now smaller) pantry from the new ½ bath, which will be accessed from the hall.
- 3) Gutting of the third floor the third floor is now split evenly between a finished room and unfinished attic space. The entire third floor will be gutted.
- 4) Finishing of the third floor After it has been gutted, the third floor will be refinished in its entirety. Walls and ceiling will be insulated and sheet-rocked. Bookshelves and doors will be built along knee walls with closets behind the walls. The third floor is already served by a radiator and no new heating or plumbing will be added. The electrical system will be upgraded with the installation of a sub panel, eight power outlets, two switches and four lights.
- 5) Removal of stairway partition Removal of a partition wall and door alongside the stairs between the second and third floors. A code-compliant banister and hand rails will replace the wall and door.