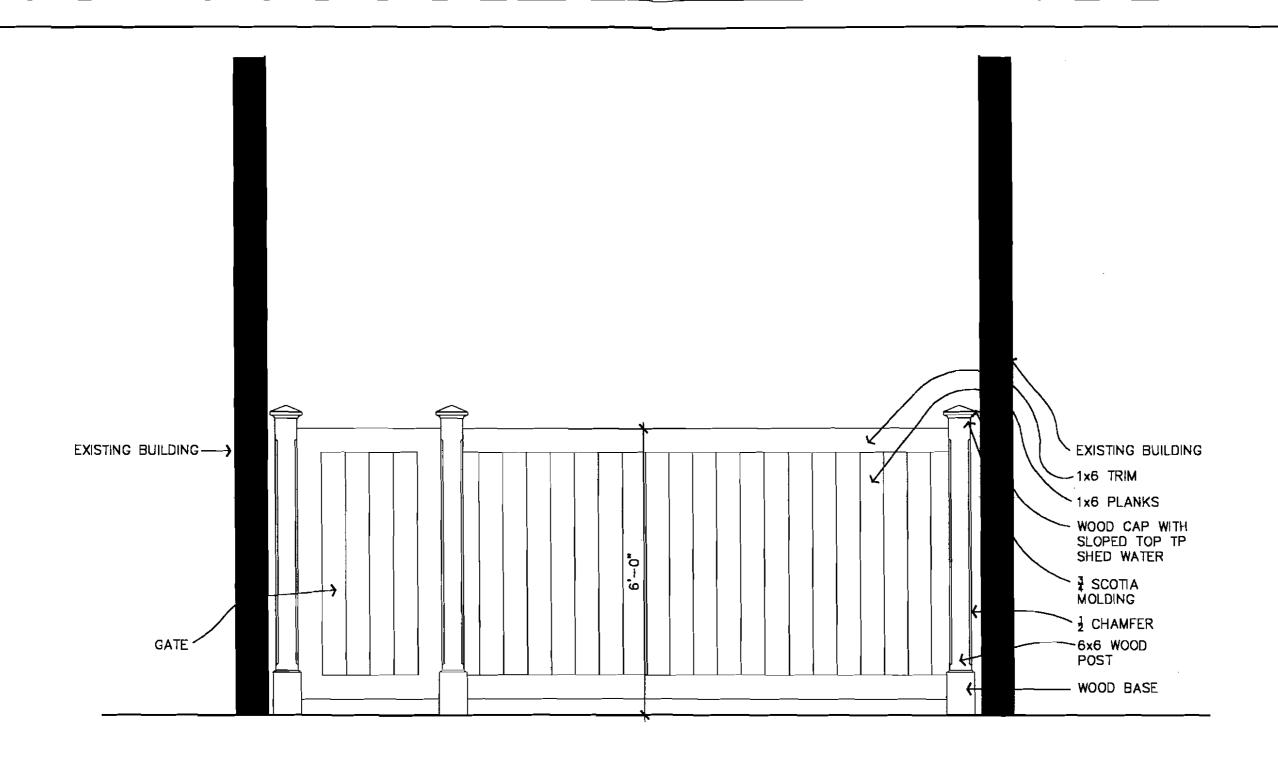

After you have had a chance to review the drawing please contact me if you have any questions. look forward the moving this process forward and appreciate your help.

Also I have attached a drawing of the gate I mentioned I would like to install at the end of my driveway. I hope the design meets with your approval. Let me know if you require any additional detail.