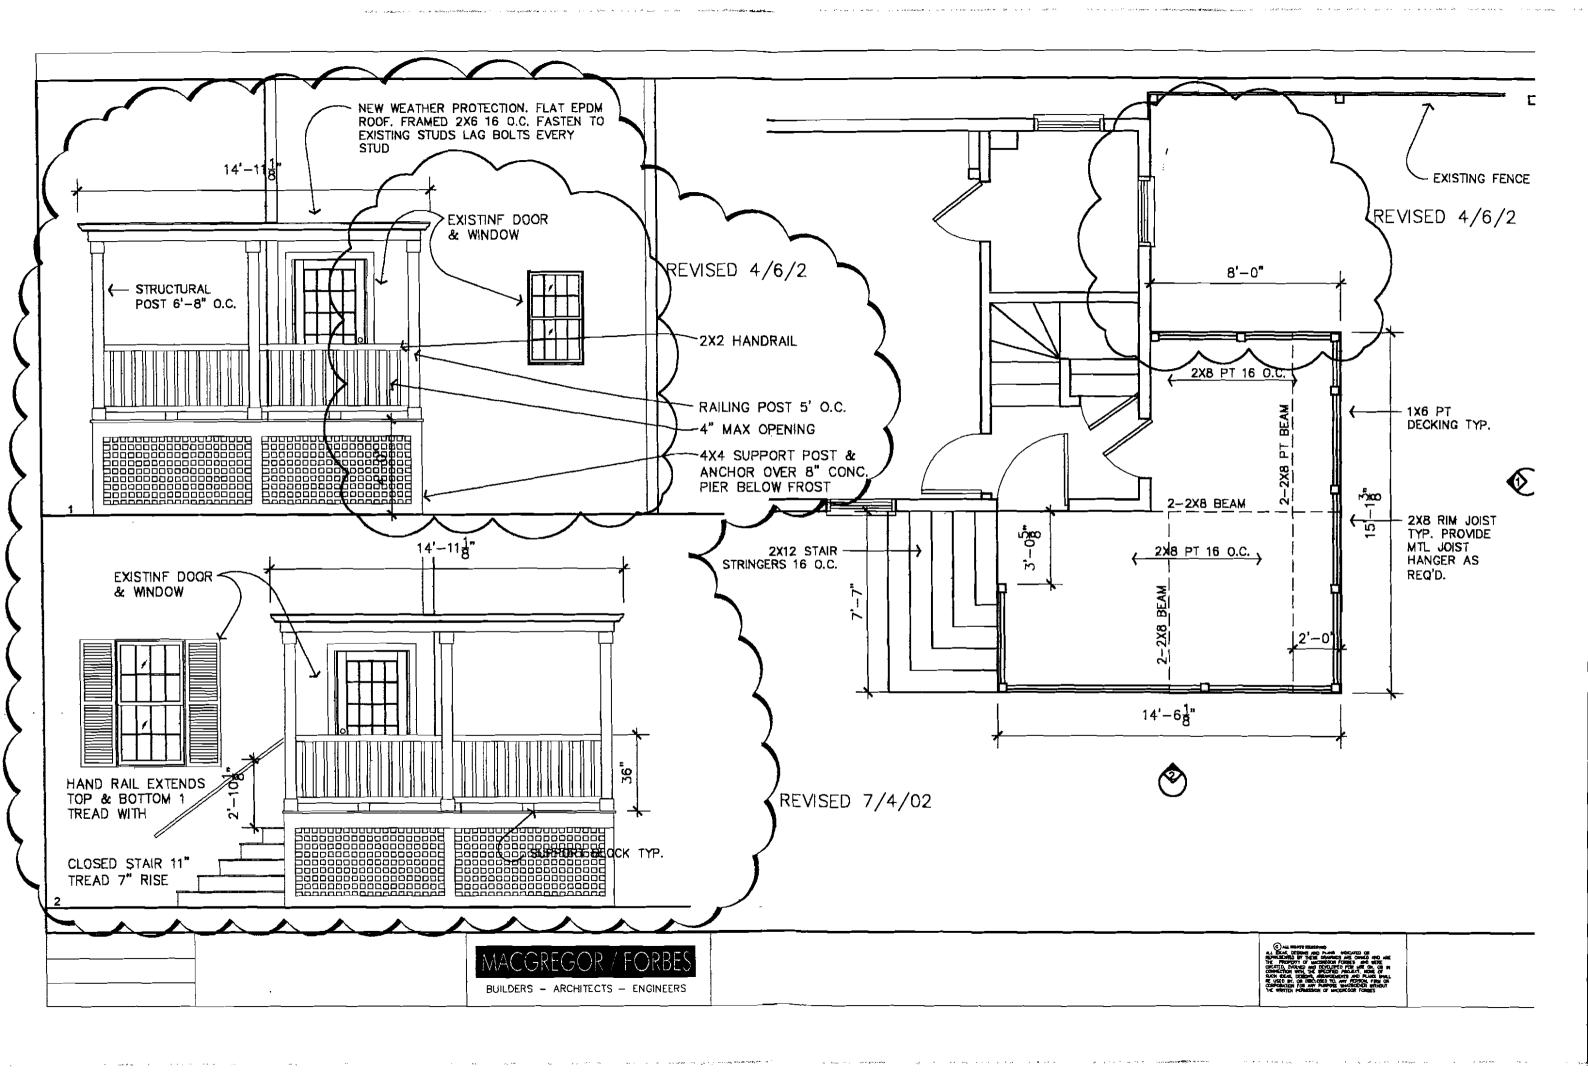

Approval is subject to the following conditions:

- Square balusters from 2" x 2" stock.
- Clearance between balusters not to exceed 3 ½".
- Handrail to be champfered.
- Porch posts (4"x4"?--no dimension given) to be dressed in pine with cap & base detail champfered or trimmed with scotia molding
- Porch skirting to be fully framed with "" square lattice panels.

All improvements shall be carried out as shown on the plans and specifications dated 7/4/02, except as to comply with the conditions above. Changes to the approved plans and specifications and any additional work that may be undertaken must be reviewed and approved by this office prior to construction, alteration, or demolition. If, during the course of completing the approved work, conditions are encountered which prevent completing the approved work, or which require additional or alternative work, you must apply for and receive a Certificate of Appropriateness or Non-Applicability PRIOR to undertaking additional or alternative work.