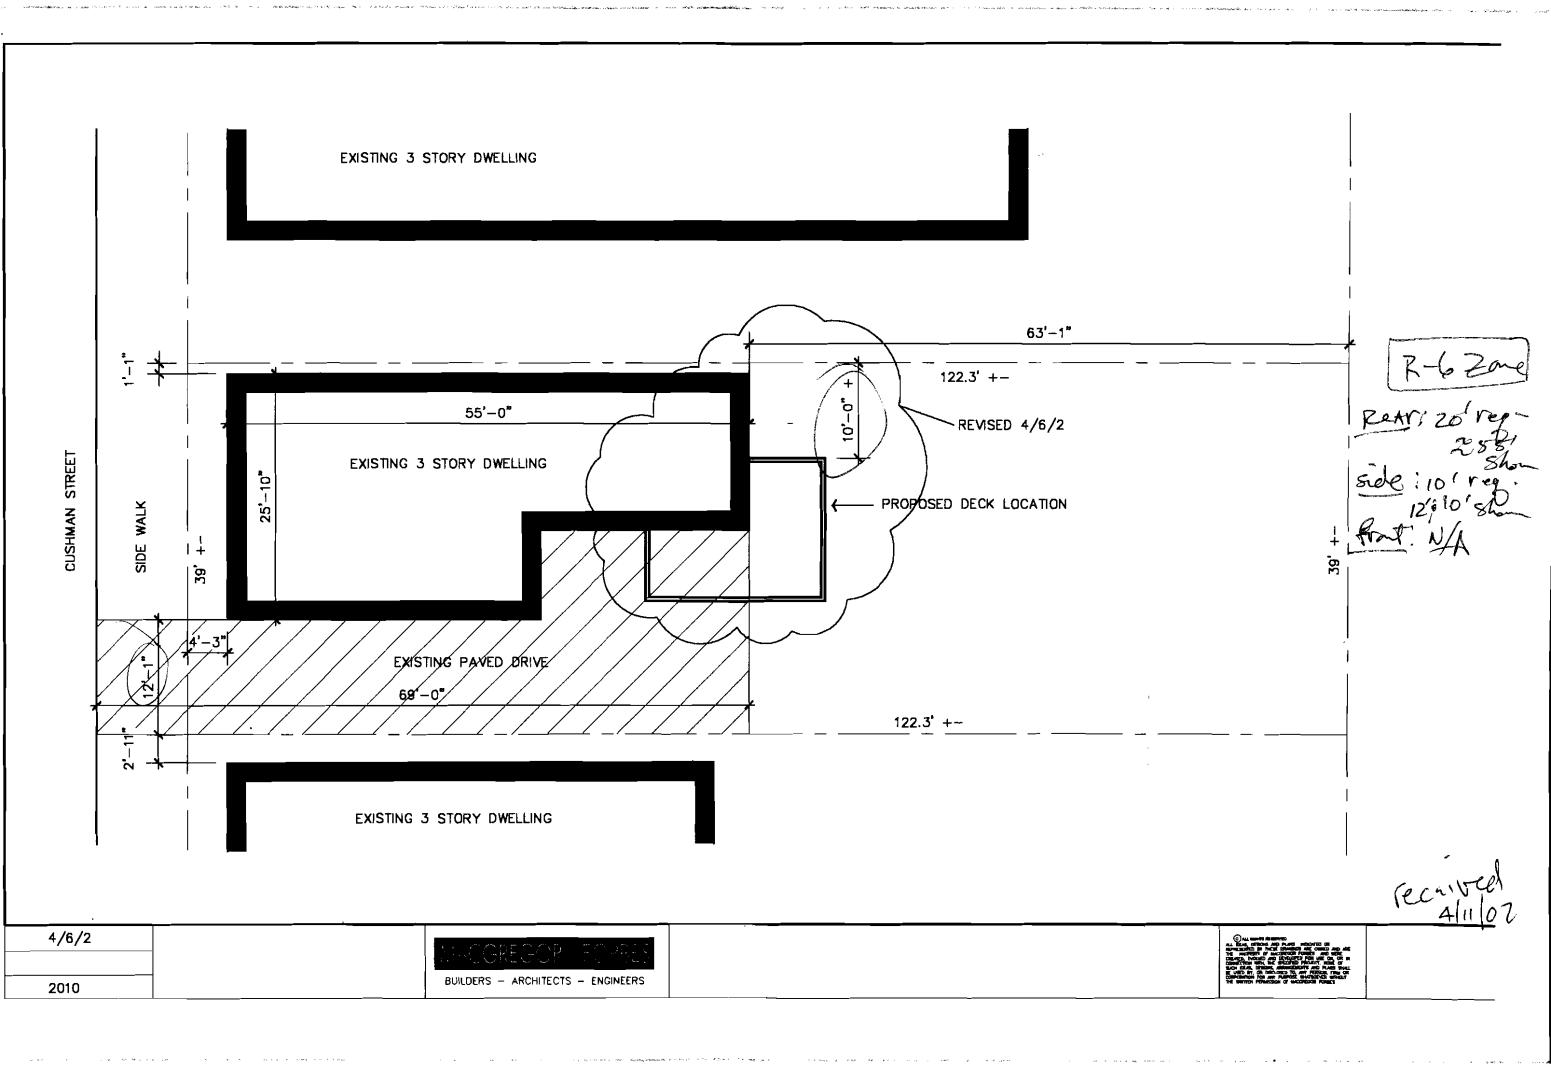

### 2-0260

Zoning

Approved with Conditions

Marge Schmuckal
04/11/2002

03/26/2002

4/3/02 - rear addition is only 1'1" from the side lot line instead of the 10' required (under some circumstances, may allow as close as 5', but not 1') left voice message to owner - will write letter.

4/11/02 - Recieved revisions - setbacks ok

•

Marge Schmuckal

04/11/2002

This permit is being approved on the basis of plans submitted. Any deviations shall require a separate approval before starting that work.