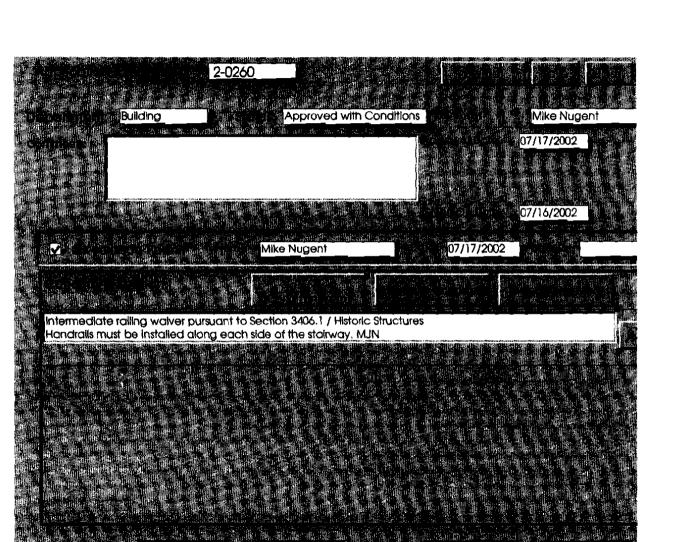

### 2-0260

Zoning

Approved with Conditions

Marge Schmuckal
04/11/2002

03/26/2002

4/3/02 - rear addition is only 1'1" from the side lot line instead of the 10' required (under some circumstances, may allow as close as 5', but not 1') left voice message to owner - will write letter.

4/11/02 - Recieved revisions - setbacks ok

•

Marge Schmuckal

04/11/2002

This permit is being approved on the basis of plans submitted. Any deviations shall require a separate approval before starting that work.