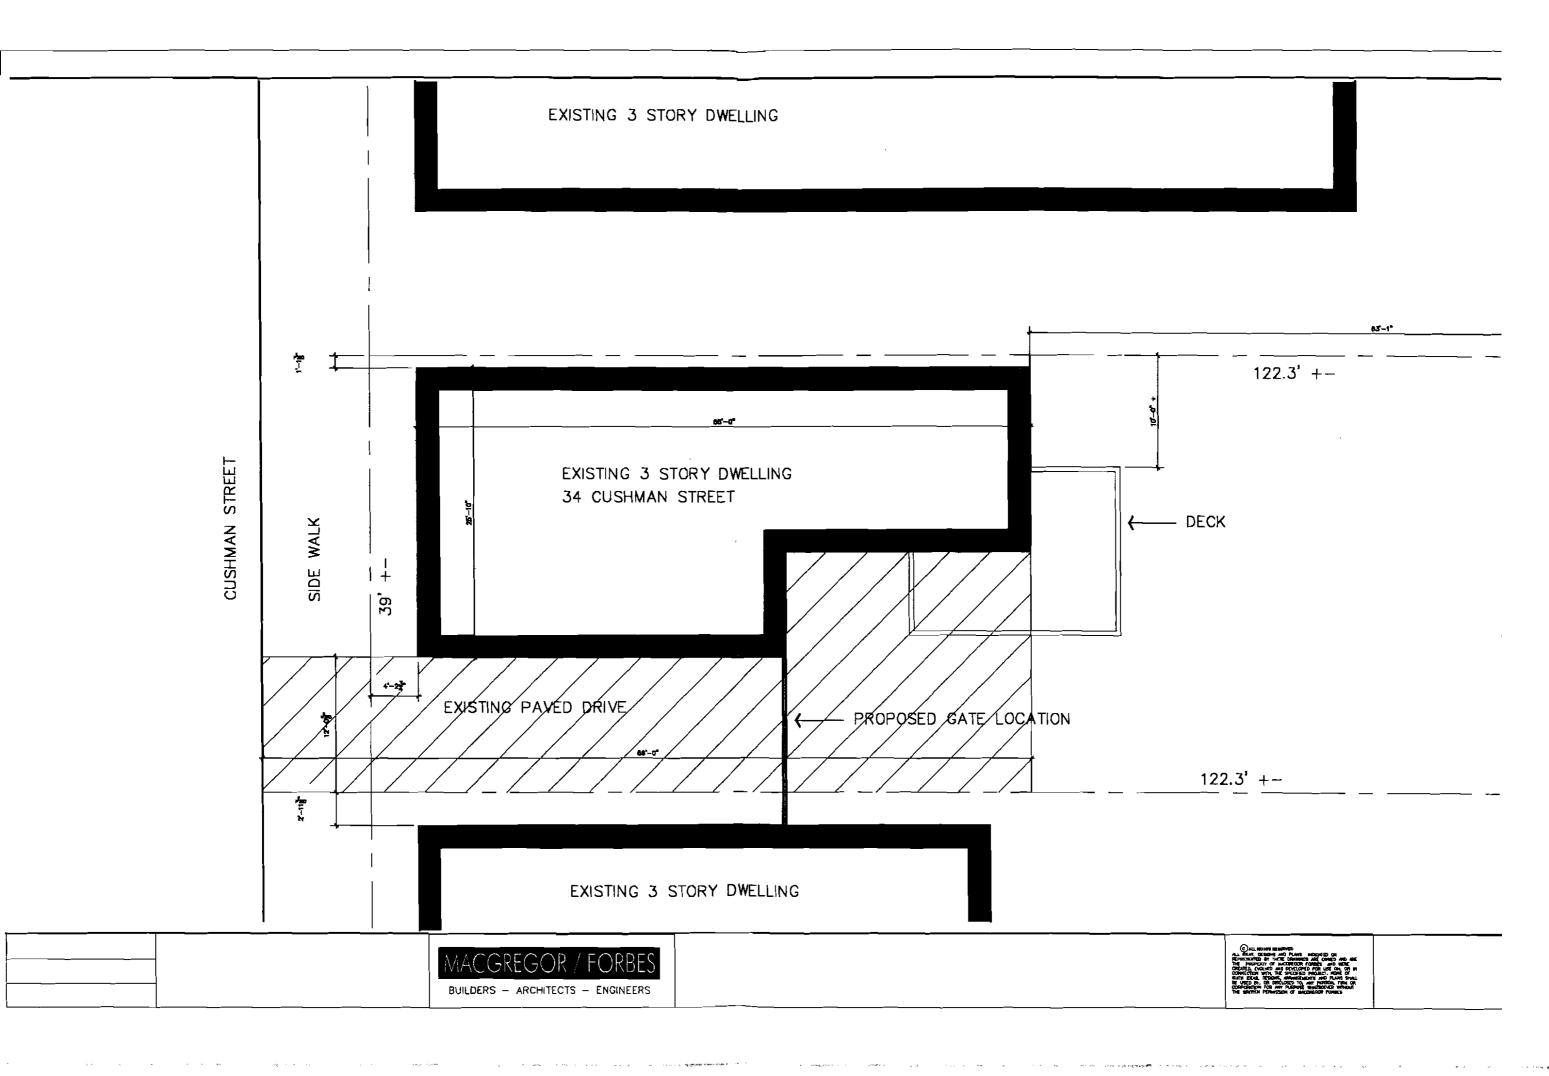

### 2-0260

Zoning

Approved with Conditions

Marge Schmuckal
04/11/2002

03/26/2002

4/3/02 - rear addition is only 1'1" from the side lot line instead of the 10' required (under some circumstances, may allow as close as 5', but not 1') left voice message to owner - will write letter.

4/11/02 - Recieved revisions - setbacks ok

•

Marge Schmuckal

04/11/2002

This permit is being approved on the basis of plans submitted. Any deviations shall require a separate approval before starting that work.