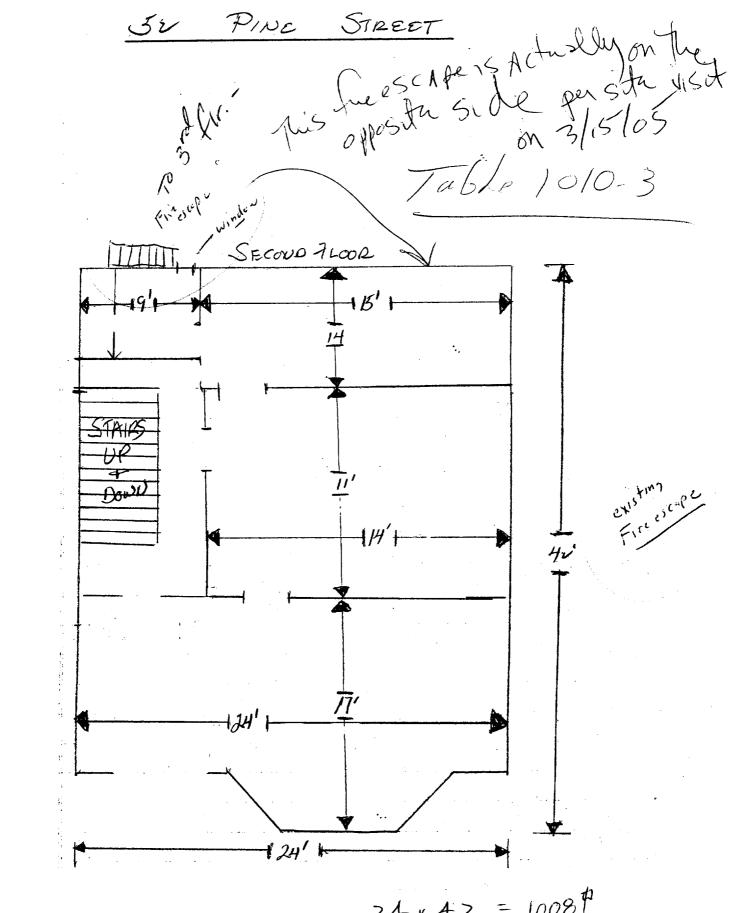

The basement would not be used for retail. It would just be a basement.

The  $2^{nd}$  Floor was previously **an** apartment before it was approved for retail. I would like to change the use back *to* apartment. The building frontage is 24'.