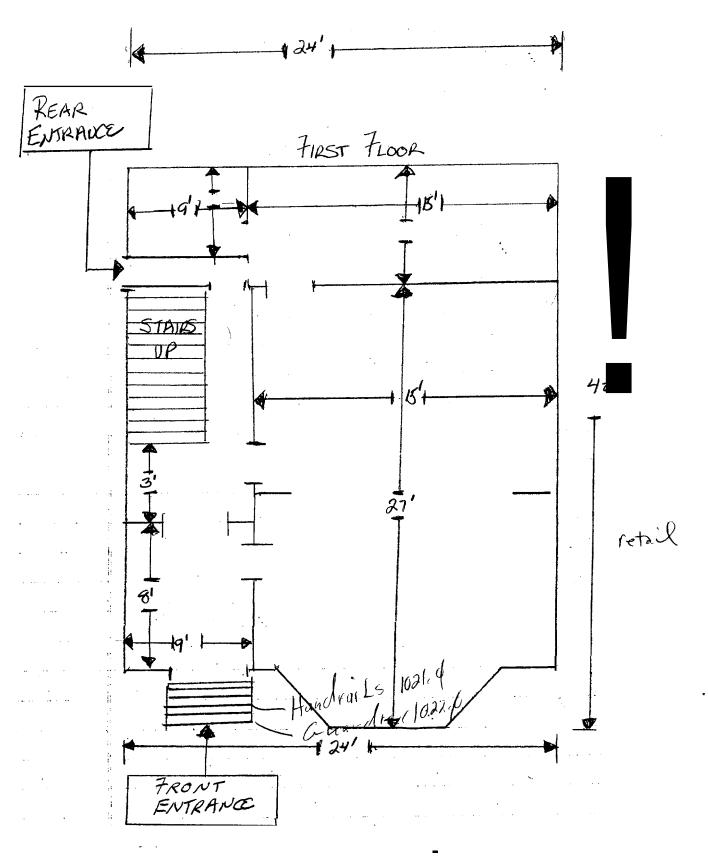

I would like for the 1<sup>st</sup> **floor** to continue **to** be commercial. It will be used fo **versona**l-.service and retail. I will teach yoga and speech therapy. I will sell yoga supplies. The building frontage is 15'.