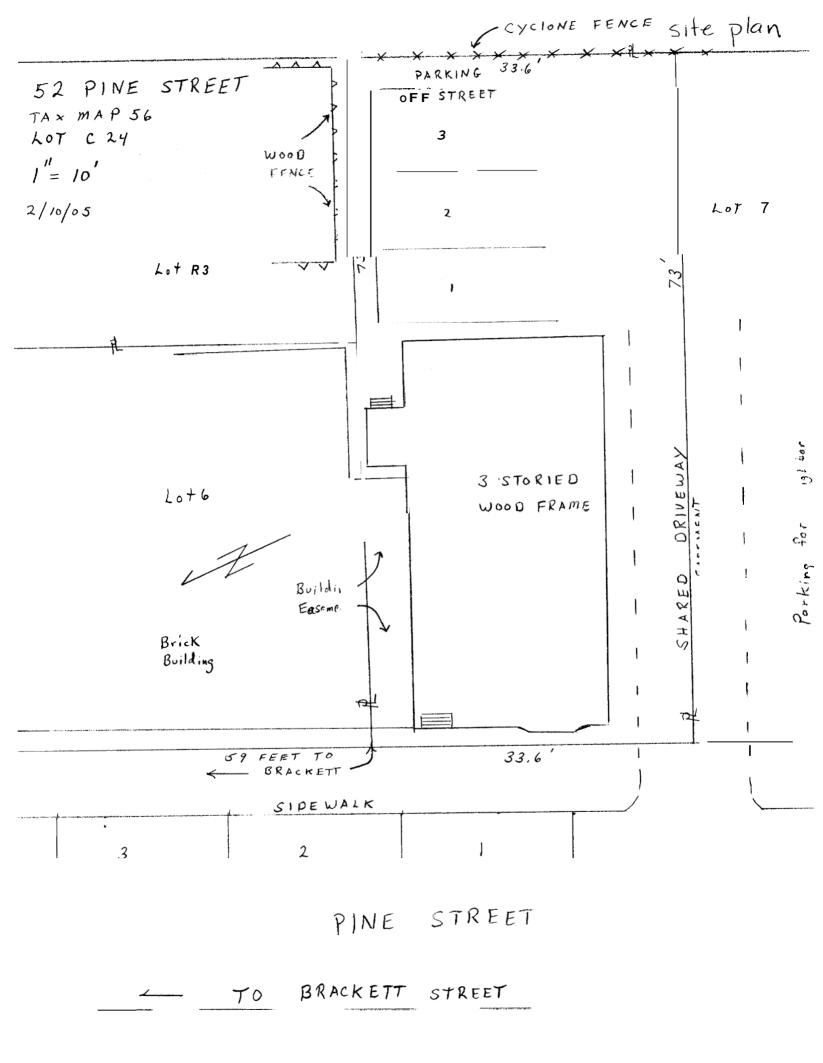

| Location/Address of Construction: 55                                                                                                                                                                                                                                                             | 2 Pine                                      | St,                                             |                                                      |                                                                           |
|--------------------------------------------------------------------------------------------------------------------------------------------------------------------------------------------------------------------------------------------------------------------------------------------------|---------------------------------------------|-------------------------------------------------|------------------------------------------------------|---------------------------------------------------------------------------|
| Total Square Footage of Proposed Structu                                                                                                                                                                                                                                                         | Square Foo                                  | otage of Lot                                    | 2406 sg ft.                                          |                                                                           |
| Tax Assessor's Chart, Block & Lot<br>Chart# Block# Lot# 024                                                                                                                                                                                                                                      | Owner: D                                    | iane u                                          | larming<br>-                                         | Telephone:<br>207<br>615-5405                                             |
| Lessee/Buyer's Name (If Applicable)<br>NA                                                                                                                                                                                                                                                        | telephone:                                  | name, addre<br>Djane V<br>. (Unicori<br>d, ME U | darming<br>dst.                                      | Cost Of 30,<br>Work: \$ 0 75,000<br>Fee: \$ Total\$/05.00                 |
| Current use: <u>Commit relate</u><br>If the location is currently vacant, what wo                                                                                                                                                                                                                | as prior use: 5                             | 2na fl<br>part of c                             | loor wa.<br>etail shop                               | 5<br>on 1st fluor                                                         |
| Approximately how long has it been, vaca                                                                                                                                                                                                                                                         | '                                           |                                                 |                                                      |                                                                           |
| Proposed use: Change allse<br>Project description; if what wised<br>Change of use back to                                                                                                                                                                                                        | · The 2<br>as a re<br>an a                  | nd floor<br>tail spa<br>partme                  | <u>r was an</u><br>ice, I<br>int. See                | apartment befor<br>an applying for<br>attached.                           |
| Contractor's name, address & telephone:                                                                                                                                                                                                                                                          |                                             |                                                 |                                                      |                                                                           |
| Who should we contact when the permit <i>i</i> Mailing address:                                                                                                                                                                                                                                  | sready: <u>D</u><br>255 W.<br>Portla        | lane. M<br>Conco<br>nd, ML                      | Jarmine<br>rd stine<br>= 0410                        | ð<br>3                                                                    |
| We will contact you by phone when the pereview the requirements before starting an and a \$100.00 fee if any work starts before                                                                                                                                                                  | ermit is ready<br>by work, with             | y. You must o<br>a Plan Revie                   | come in and p<br>wer. A stop w                       | bick up the permit and                                                    |
| F THE REQUIRED INFORMATION IS NOT INCLU<br>DENIED AT THE DISCRETION OF THE BUILDING,<br>NFORMATION IN ORDER TO APROVE THIS PE                                                                                                                                                                    | PLANNING                                    |                                                 |                                                      | LL BE AUTOMATICALLY<br>JRE ADDITIONAL                                     |
| hereby certify that I am the Owner of record of the na<br>nave <b>been</b> authorized by <b>the</b> owner to make this applic<br>urisdiction. In addition, if <b>a</b> permit for work described in<br>shall have <b>the</b> authority to <b>enter</b> all areas covered by th<br>o this permit. | cation <b>æ</b> his/hør<br>this application | authorized age<br>is Issued, I certify          | nt. I <b>agree</b> to cor<br>/ that <b>the</b> CodeO | nform to all applicable laws of this official's authorized representative |
| Signature of applicant: Acare M                                                                                                                                                                                                                                                                  | armen                                       | 9                                               | Date: 3-                                             | 9-2005                                                                    |
|                                                                                                                                                                                                                                                                                                  | 0                                           | r                                               |                                                      |                                                                           |

### 3/9/05

The current use is:

Basement-retail

1<sup>st</sup> Floor-retail

2<sup>nd</sup> Floor-retail

3<sup>rd</sup> Floor-residence/apartment—building frontage 16'

I am applying for the following changes:

The basement would not be used for retail. It would just be a basement.

The  $2^{nd}$  Floor was previously **an** apartment before it was approved for retail. I would like to change the use back *to* apartment. The building frontage is 24'.

I would like for the 1<sup>st</sup> **floor** to continue **to** be commercial. It will be used fo **versona**l-.service and retail. I will teach yoga and speech therapy. I will sell yoga supplies. The building frontage is 15'.