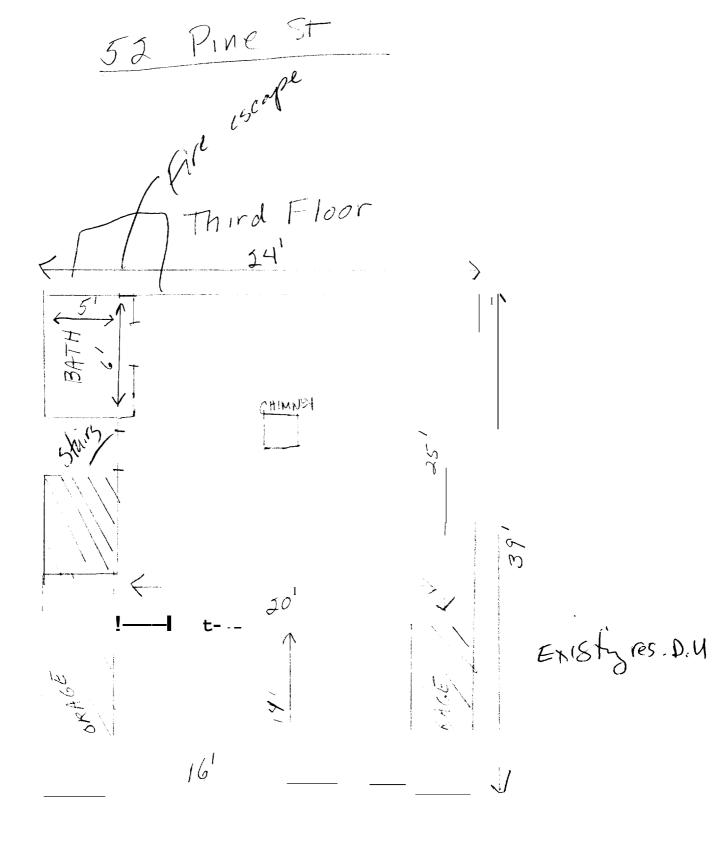

### 3/9/05

The current use is:

Basement-retail

1<sup>st</sup> Floor-retail

2<sup>nd</sup> Floor-retail

3<sup>rd</sup> Floor-residence/apartment—building frontage 16'

I am applying for the following changes:

The basement would not be used for retail. It would just be a basement.

The  $2^{nd}$  Floor was previously **an** apartment before it was approved for retail. I would like to change the use back *to* apartment. The building frontage is 24'.

I would like for the 1<sup>st</sup> **floor** to continue **to** be commercial. It will be used fo **versona**l-.service and retail. I will teach yoga and speech therapy. I will sell yoga supplies. The building frontage is 15'.