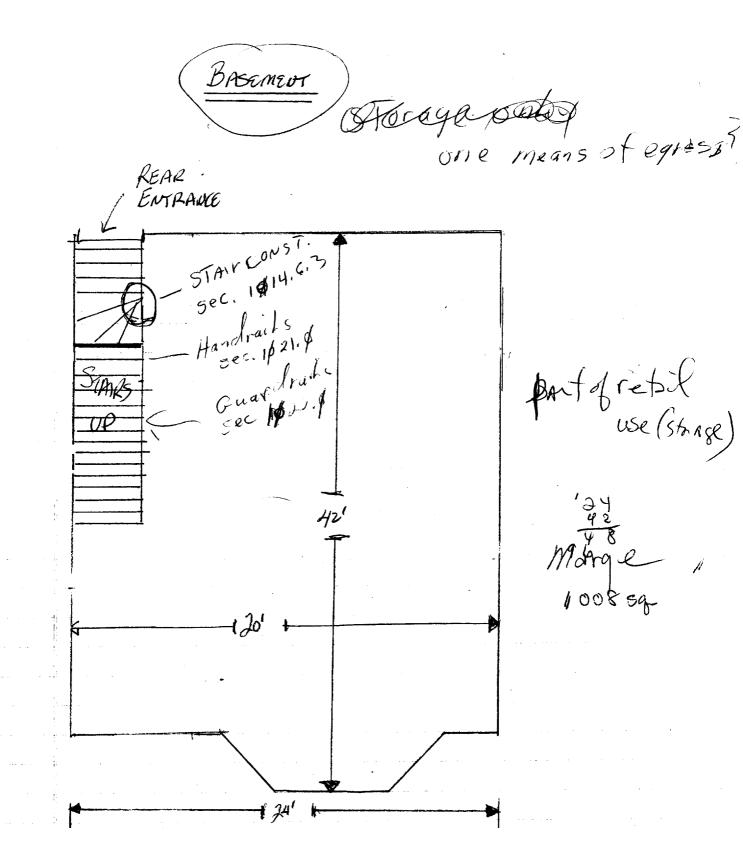

The basement would not be used for retail. It would just be a basement.

The  $2^{nd}$  Floor was previously **an** apartment before it was approved for retail. I would like to change the use back *to* apartment. The building frontage is 24'.