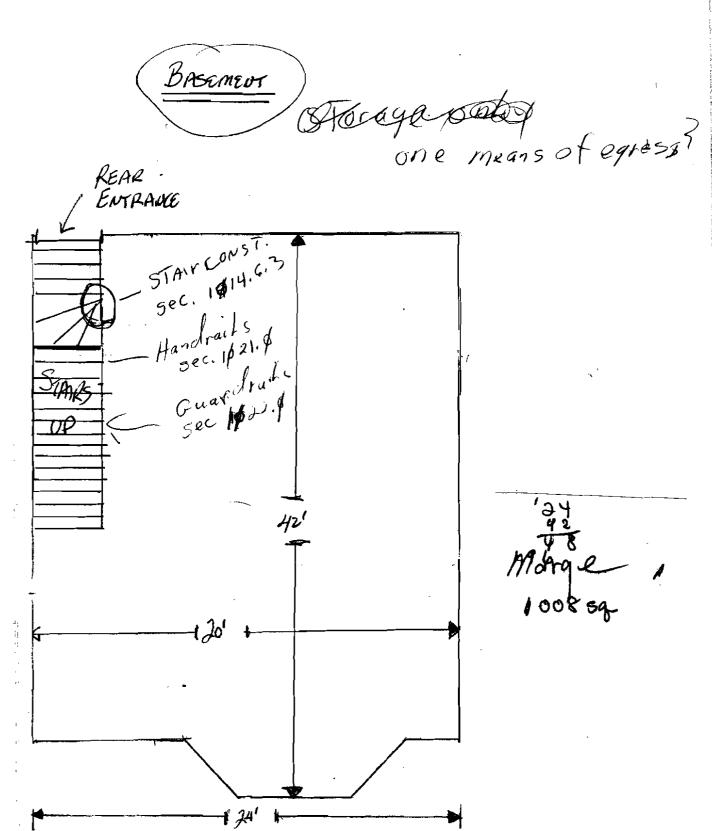

  Guardrails & Handrails: A guardrail system is a system of building components located near the open sides of elevated walking surfaces for the purpose of minimizing the possibility of an accidental fall from the walking surface to the lower level. Minimum height all Use Groups 42". In occupancies in Use Group A, B.H-4, 1-1, 1-2, M, R, public garages and open parking structures, open guards shall have balusters or be of solid material such that a sphere with a diameter of 4" cannot pass through any opening. Guards shall not have an ornamental pattern that would provide a ladder effect. Handrails shall be a minimum of 34" but not more than 38". Exception: Handrails that form part of a guard shall have a height not less than 36 inches (914 mm) and not more than 42 inches (1067 mm). Handrail grip size shall have a circular cross section with an outside diameter of at least 1 ½" and not greater than 2". (Sections 1021 & 1022.0). Handrails shall be on both sides of stairway. (Section 1014.7)
  - 12. Headroom in habitable space is a minimum of 7'6". (Section 1204.0)
  - 13. Stair construction in <u>Use Group R-3 & R-4 is a minimum of 10" tread and 7 %" maximum rise.</u> All other Use Group minimum 11" tread, T' maximum rise. (Section 1014.0)

| 32 | Slair | Corstruc | Tron w | <u>nders</u> | Sec. 1          | 014.6.3      | <br>  | <br> | _ |
|----|-------|----------|--------|--------------|-----------------|--------------|-------|------|---|
| _  | _     |          |        | =            | _ <del></del> · | <del>-</del> | <br>_ |      | _ |
|    |       |          |        |              |                 |              | <br>_ |      |   |
|    | _     |          |        |              |                 |              | _     | <br> |   |
|    |       |          |        |              |                 |              |       |      |   |