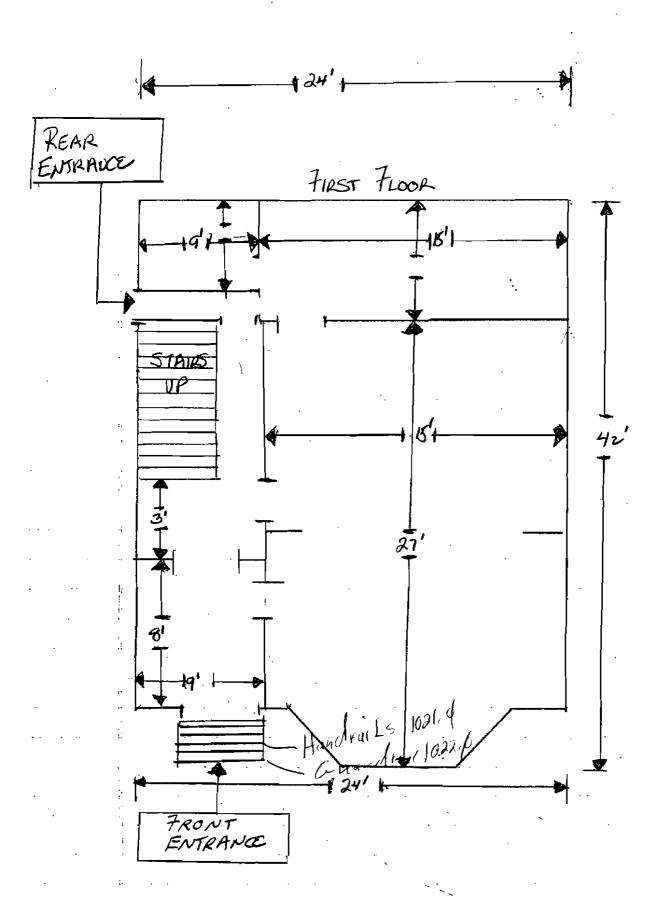

  Guardrails & Handrails: A guardrail system is a system of building components located near the open sides of elevated walking surfaces for the purpose of minimizing the possibility of an accidental fall from the walking surface to the lower level. Minimum height all Use Groups 42". In occupancies in Use Group A, B.H-4, 1-1, 1-2, M, R, public garages and open parking structures, open guards shall have balusters or be of solid material such that a sphere with a diameter of 4" cannot pass through any opening. Guards shall not have an ornamental pattern that would provide a ladder effect. Handrails shall be a minimum of 34" but not more than 38". Exception: Handrails that form part of a guard shall have a height not less than 36 inches (914 mm) and not more than 42 inches (1067 mm). Handrail grip size shall have a circular cross section with an outside diameter of at least 1 ½" and not greater than 2". (Sections 1021 & 1022.0). Handrails shall be on both sides of stairway. (Section 1014.7)
  - 12. Headroom in habitable space is a minimum of 7'6". (Section 1204.0)
  - 13. Stair construction in <u>Use Group R-3 & R-4 is a minimum of 10" tread and 7 %" maximum rise.</u> All other Use Group minimum 11" tread, T' maximum rise. (Section 1014.0)

17. Each apartment shall have access to two (2) separate, remote and approved means of egress. A single exit is acceptable when it exits directly from the apartment to the building exterior with no communications to other apartment units. (Section 1010.1)