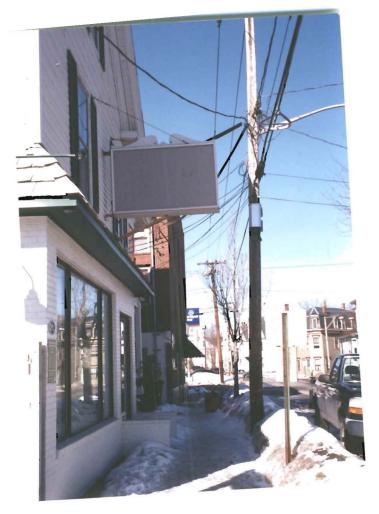

#### To Whom It May Concern:

It has become apparent to us that pet owners have difficulty finding our building. To remedy this situation I would like to use an existing sign that sits perpendicular to the front of the building, that is, paint the face of it with the name and clinic logo. This I would then use in place of the 2<sup>nd</sup> sign I was approved to put up, keeping the total signage approximately the same. The long term plan would be to eventually replace the existing sign with a smaller, more attractive one.