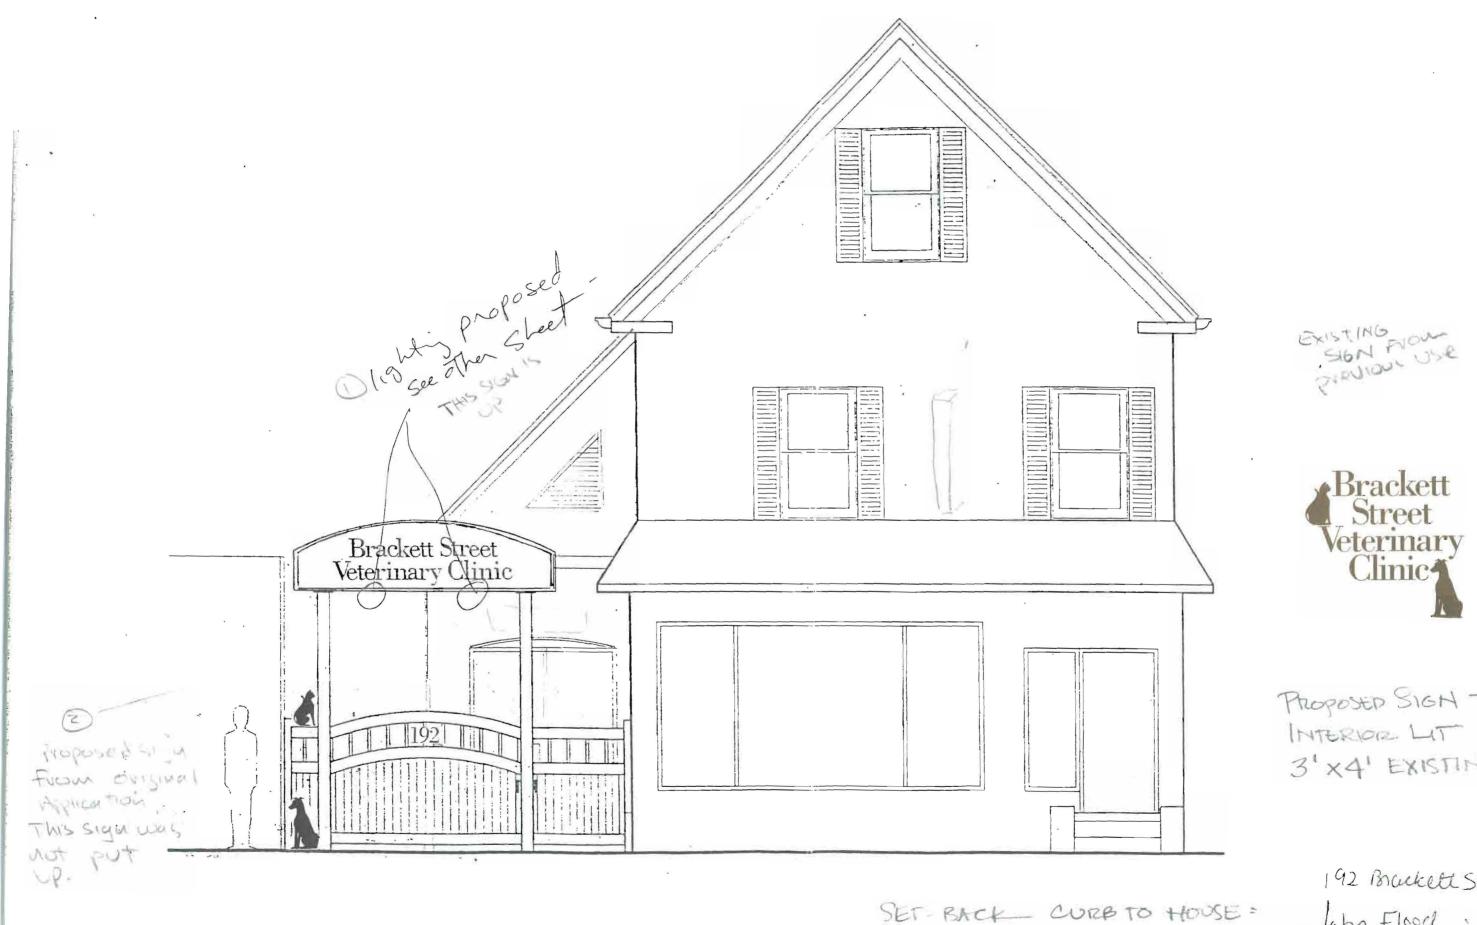

192 BRACKETT ST 04107

| Total Square Footage of Proposed Structure                                   |                                  | Square Footage of Lot                              |                                     |  |  |
|------------------------------------------------------------------------------|----------------------------------|----------------------------------------------------|-------------------------------------|--|--|
| Tax Assessor's Chart, Block & Lot Number  Chart# 056 Block# Lot# Lot#        | Owner:                           | INCY FLOOD                                         | Telephone #:                        |  |  |
| Lessee/Buyer's Name (If Applicable)                                          |                                  | haser/Lessee Address:                              | Cost Of Work: Fee: \$ 13 55 \$ 3240 |  |  |
| Current use: UNUSED EXISTING                                                 |                                  |                                                    | NITHIM)                             |  |  |
| Project description: TO CHANGE FOR BOLACICETT ST                             | LETTERS. DETERS                  | NORY CLER                                          | used Sign                           |  |  |
| Contractor's Name, Address & Telephone Screen Tech, B                        |                                  | ORD, ME                                            | Rec'd By:                           |  |  |
| "Certification of Liability" listing the Letter of permission from the owner | of this sign ap<br>City addition | pplication: nally insured Coopering the following: |                                     |  |  |

#### To Whom It May Concern:

It has become apparent to us that pet owners have difficulty finding our building. To remedy this situation I would like to use an existing sign that sits perpendicular to the front of the building, that is, paint the face of it with the name and clinic logo. This I would then use in place of the 2<sup>nd</sup> sign I was approved to put up, keeping the total signage approximately the same. The long term plan would be to eventually replace the existing sign with a smaller, more attractive one.