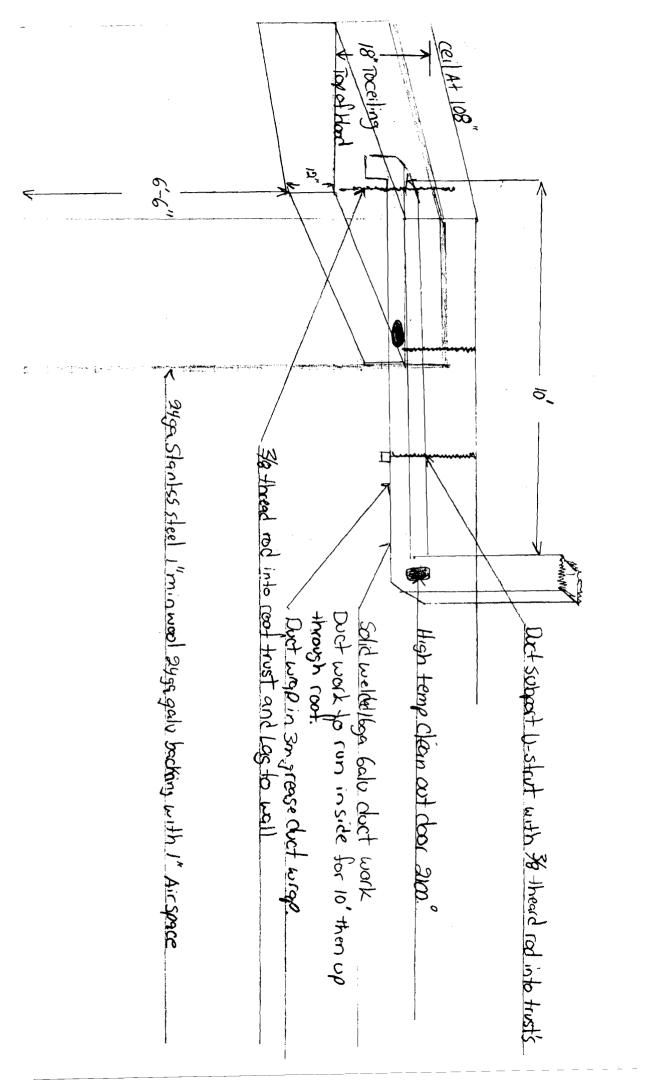

### Kitchen Exhaust System Checklist and code Provisions

Dear Applicant,

The following is a checklist to assist you in filing for a permit for a Kitchen

| Exhaust system. The applicable Mechanical Code provisions have also been attached. Please complete this and submit job specific construction documents that demonstrate compliance with the attached information. |
|-------------------------------------------------------------------------------------------------------------------------------------------------------------------------------------------------------------------|
| Type of System:                                                                                                                                                                                                   |
| Type I Type II                                                                                                                                                                                                    |
| Type I systems are systems that vent fryers, grills, broilers, ovens or woks.  Type II systems are systems that vent steamers and other non grease producing appliances.                                          |
| Type of Materials:                                                                                                                                                                                                |
| Is the hood Stainless steel or other type of steel? Steel If Other, what                                                                                                                                          |
| Type?                                                                                                                                                                                                             |
| Is the duct work Stainless steel or other type of steel? / 62 9910. If Other what type?                                                                                                                           |
| Thickness of the steel for the hood                                                                                                                                                                               |
| Thickness of the duct for the hood 1699                                                                                                                                                                           |
| Type of Hood and Duct Supports                                                                                                                                                                                    |
| Cas to wall and Fetheurd rod into trust                                                                                                                                                                           |
|                                                                                                                                                                                                                   |
| Type of seams and Joints Solid welded                                                                                                                                                                             |

| 0 0 1 1 10 1 1/4                                                                                     |             |
|------------------------------------------------------------------------------------------------------|-------------|
| Grease Gutters provided?                                                                             |             |
| Hood Clearance reduction to Combustibles design/specs:                                               | 100         |
| 18" from Ceiling 1" Fab walls Stanless, with 6                                                       | IGN ISACING |
| Duct Clearance reduction to Combustibles design /specs:                                              |             |
| Wigh with 3m grease cuct wigh                                                                        |             |
| Vibration Isolation System:  ///A                                                                    |             |
| Air Velocity within the duct system $5.9.1$ Cfm $1/\infty$                                           |             |
| Grease accumulation prevention system:                                                               |             |
| <u>N/+</u>                                                                                           |             |
| Cleanouts in each 90° 2100°                                                                          |             |
| Grease Duct enclosure 3m Grease duct wigh                                                            |             |
| Exhaust Termination Roof Wall                                                                        |             |
| Fire Suppression System 25 901                                                                       |             |
| Exhaust fan mounting and clearance from the roof / wall or Combustite mounted 100 18" of 100 40" TOO | oles:       |
| Exhaust fan distance from property lines //                                                          |             |
| Exhaust fan distance from other vents or openings _/O'                                               | . •         |
| Exhaust fan distance from adjacent buildings                                                         |             |
| Exhaust fan height above adjoining grade ///                                                         |             |
| Hood Specs                                                                                           |             |
| Style of Hood (CADAY                                                                                 |             |
| Type of Filter Rolle                                                                                 |             |
| Height of filter above nearest cooking surface 36                                                    |             |
| Capacity of hood CFM //OO                                                                            |             |
| Make up Air system description and capacity                                                          |             |
| Increase Pulls on excisiting make up air                                                             | ()          |
| Be being in 80 precent 880 (Im to repla                                                              | o 1         |
| Air taken of out from new Nooc.                                                                      |             |