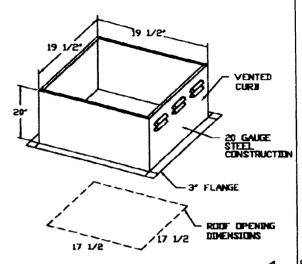

#### CHOLTED

GREASE BOX FAN BASE CERAMIC SEAL - FOR GREASE DUCTS HINGE KIT - SHIPS LODGE FOR CURB SUPPLIED BY OTHERS

|          | CURBS ARE AVA  | ILABLE /  | 3 |
|----------|----------------|-----------|---|
| FUR PILL | JETO MITTER 2" | 14.       |   |
| SPECIFY  | PITCH*         | 12*       |   |
| EXAMPLE  | 7/12 PITCH = 1 | 30° SLOPE |   |

ROOF PITCH FOR CURB(S) MUST BE SPECIFIED PRIOR TO RELEASING ORDER

| CUSTOMER APPROVAL T              | D HANUFACTURE: |
|----------------------------------|----------------|
| Approved as Noted                | D              |
| Approved with ND Exception Taken |                |
| Revise and Supplied              |                |
| SIGNATURE DESAR A                | ~~~            |
| Your Title                       | Date           |