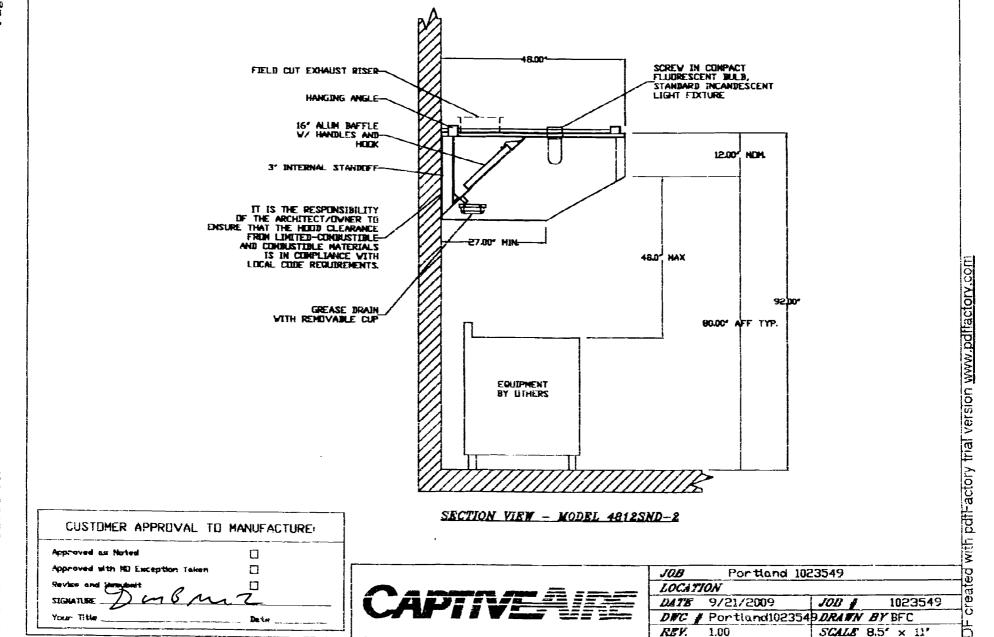

| L | HOOL | INFORM        | TION     |       |          | _            |        |       |      |         |                   |      |       |                   |     |      |              |        |        |
|---|------|---------------|----------|-------|----------|--------------|--------|-------|------|---------|-------------------|------|-------|-------------------|-----|------|--------------|--------|--------|
| H | HOOD |               |          | MAX.  |          |              | XHAUST | RISER |      |         |                   |      | JPPLY | PLENUM<br>RISER(S |     |      | НОООВ        | HOOD   | INFIG. |
|   | NO.  | MODEL.        | LENGTH   | TEMP. | EXH. CFM | <b>VIDTH</b> | LENG.  |       | CFN  | S.P.    | TOTAL<br>SUP. CFM | HTŒI |       | DIA.              | CFM | S.P. | CONSTRUCTION | END TO | ROV    |
|   | ,    | 4812          | 4' 0.00" | 450   | 1100     | 10"          | 10"    |       | 1100 | -0.455* |                   |      |       |                   |     |      | 430 \$\$     | ALDNE  | ALDNE  |
| I |      | <b>2MD</b> -5 | 1        | Deg.  | 100      |              |        |       |      |         | ] "               |      |       |                   |     |      | 100%         | THE !  | OLUFE. |

| HO   | OD  | INFORMATION            |     |        |        |      |                            |       |          |      |            | _          |          |          |        |            |
|------|-----|------------------------|-----|--------|--------|------|----------------------------|-------|----------|------|------------|------------|----------|----------|--------|------------|
| 11   | _ 1 | FILTER                 | 2>  |        |        |      | LIGHT(S)                   |       |          |      | UTILITY CA | EINET (S)  |          |          | FIRE   |            |
| HO   | œ l |                        | L   |        |        |      |                            | LIDE  |          |      | RE SYSTEM  | ELECTRICAL | SVITC    | E2       |        | HOZOD      |
| l Na | _   | TYPE                   | OTY | HEIGHT | LENGTI | QTY. | TYPE                       | GUARI | LOCATION | TYPE | SIZE       | MEDEL #    | PLANTITY | LOCATION | PIPING | WEIGHT     |
| 1    |     | Alum Baffle w/ Handles | 3   | 16"    | 16*    | 2    | Scree In Compact<br>Fluore | ·NO   | _        |      |            |            |          |          | N      | 181<br>LBS |