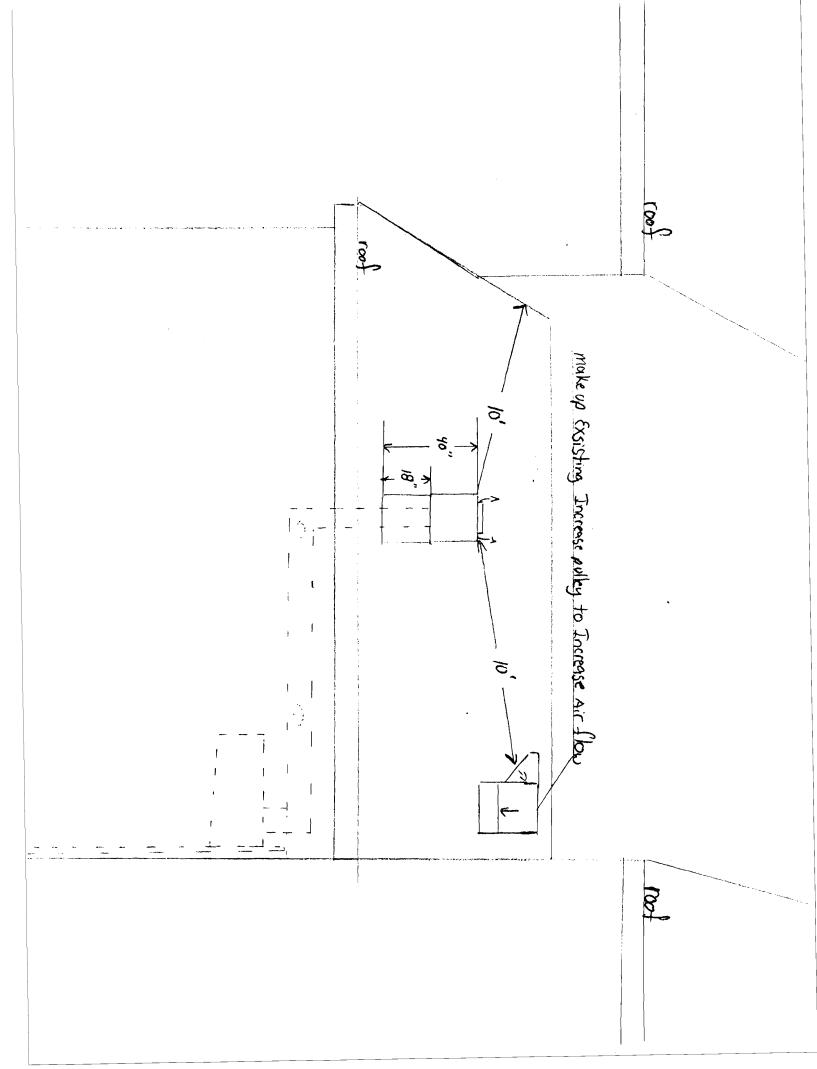

| 0 0 1 1 10 1 1/4                                                                                     |             |
|------------------------------------------------------------------------------------------------------|-------------|
| Grease Gutters provided?                                                                             |             |
| Hood Clearance reduction to Combustibles design/specs:                                               | 100         |
| 18" from Ceiling 1" Fab walls Stanless, with 6                                                       | IGN ISACING |
| Duct Clearance reduction to Combustibles design /specs:                                              |             |
| Wigh with 3m grease cuct wigh                                                                        |             |
| Vibration Isolation System:  ///A                                                                    |             |
| Air Velocity within the duct system $5.9.1$ Cfm $1/\infty$                                           |             |
| Grease accumulation prevention system:                                                               |             |
| <u>N/+</u>                                                                                           |             |
| Cleanouts in each 90° 2100°                                                                          |             |
| Grease Duct enclosure 3m Grease duct wigh                                                            |             |
| Exhaust Termination Roof Wall                                                                        |             |
| Fire Suppression System 25 901                                                                       |             |
| Exhaust fan mounting and clearance from the roof / wall or Combustite mounted 100 18" of 100 40" TOO | oles:       |
| Exhaust fan distance from property lines //                                                          |             |
| Exhaust fan distance from other vents or openings _/O'                                               | . •         |
| Exhaust fan distance from adjacent buildings                                                         |             |
| Exhaust fan height above adjoining grade ///                                                         |             |
| Hood Specs                                                                                           |             |
| Style of Hood (CADAY                                                                                 |             |
| Type of Filter Rolle                                                                                 |             |
| Height of filter above nearest cooking surface 36                                                    |             |
| Capacity of hood CFM //OO                                                                            |             |
| Make up Air system description and capacity                                                          |             |
| Increase Pulls on excisiting make up air                                                             | ()          |
| Be being in 80 precent 880 (Im to repla                                                              | o 1         |
| Air taken of out from new Nooc.                                                                      |             |