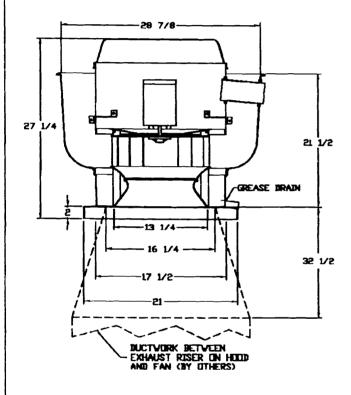

|                    |         | FAIL L               | NFORM             | DALLE  |                   |           |                    |        |                                        |                |   |      |     |             |
|--------------------|---------|----------------------|-------------------|--------|-------------------|-----------|--------------------|--------|----------------------------------------|----------------|---|------|-----|-------------|
| FAN<br>UNIT<br>NO. |         | FAN UNI              | IT MODEL          | •      | MEDDEL            | TAG       | СГМ                | S.P.   | REPH                                   | H.P.           | • | VDLT | FLA | NEIGHT (L.) |
| 1                  |         | DU                   | SOHE A            |        | DU50HF            | ^         | 1100               | 1.000  | 1398                                   | 0.500          | 1 | 115  | 8.1 | 77.86       |
| FAN                | OPTI    | ONS                  |                   |        |                   |           |                    |        |                                        |                |   |      |     |             |
| FAN<br>UNIT<br>NEL | ונעדיים | 4 (9ty, -            | - Descr           |        |                   |           |                    |        |                                        | * <del>-</del> |   |      |     |             |
| 1                  | 1 - Gr  | eose Bo              | )×                |        |                   |           |                    |        |                                        |                |   |      | 1   |             |
|                    | i - Fe  | n Base               | Ceranic :         | Seal - | For Grees         | Ducts     |                    |        |                                        |                |   |      |     |             |
|                    | 1 - H   | nge Kit              | - Ships 1         | oose f | for Curb S        | upplied b | y Others           |        | ······································ |                |   |      | 1   |             |
| FA N               | ACCE    | SSORI                | PC                |        |                   |           |                    |        |                                        |                |   | ·    | ل   |             |
| - A-14             | FAN     | EXHAUST              |                   | SUPPLY |                   |           |                    | SUPPLY |                                        |                |   |      |     |             |
| FAN                |         | 1                    | EXPRIOS 1         |        |                   | 30/-1     | T. I               |        |                                        |                |   |      |     |             |
| FAN<br>UNIT<br>ND. |         |                      | GRAVITY           |        | DISCHARGE<br>SIDE | GRAVITY   | NOTORIZE<br>DAMPER |        |                                        |                |   |      |     |             |
| UNIT               | UNIT    | GREASE               | GRAVITY           |        | SIDE<br>DISCHARGE | GRAVITY   | NOTORIZE           |        |                                        |                |   |      |     |             |
| UNIT<br>ND.        | TAG     | GREASE<br>CUP        | GRAVITY<br>DAMPER |        | SIDE<br>DISCHARGE | GRAVITY   | NOTORIZE           |        |                                        |                |   |      |     |             |
| UNIT<br>ND.        | TAG     | GREASE<br>CUP<br>YES | GRAVITY<br>DAMPER |        | SIDE<br>DISCHARGE | GRAVITY   | NOTORIZE           |        |                                        |                |   |      |     |             |