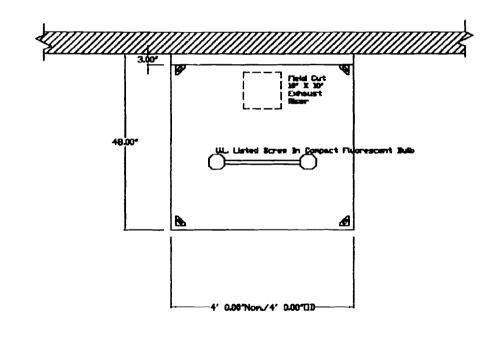

|           | PLAN ' | YIEW - | Hood   | #1   |
|-----------|--------|--------|--------|------|
| <u>4'</u> | 0.00   | LONG   | 4812SI | ND-2 |

| CUSTOMER APPROVAL TO             | MANUFACTURE: |
|----------------------------------|--------------|
| Approved as Noted                |              |
| Approved with NI Exception Taken |              |
| SIGNATURE STORY                  | <b>'</b>     |
| Your Title                       | Date         |