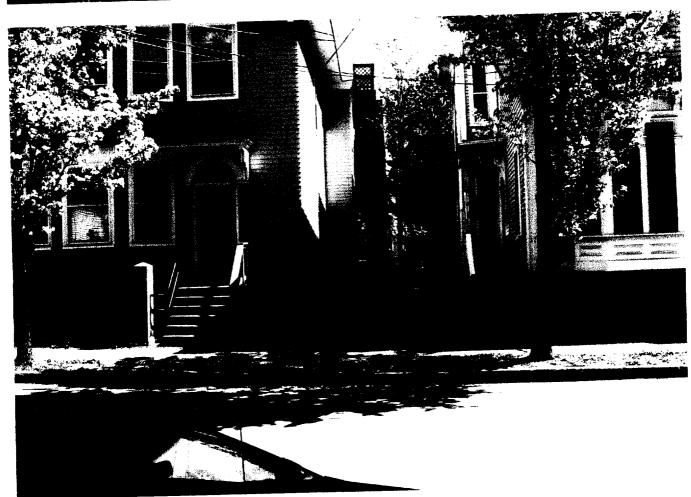

Re: 19 Lewis Street – Extension of Existing Fire Escape

Dear Mr. Bornstein:

On June 15,2005, the City of Portland's Historic Preservation Board voted 5-0 (Hobler, Pitman absent) to approve your application for a Certificate of Appropriateness for the extension of an existing fire escape at 19 Lewis Street. The project includes the removal of the third floor deck, extension of the second floor deck, replacement of the existing railings and construction of rear egress stairs.

Board approval was made subject to the following conditions:

- The submitted plan shows two projections in the standard width of the second floor decking. These projections are to be eliminated.
- All railings are to be painted or opaque stained to match the color of the body of the house.

Note: Although your application to modify the existing wood structure was approved, it was the unanimous opinion of the Board that a steel system would have less visual impact and be a more compatible solution for the property. Accordingly, the Board recommends that you investigate the feasibility of a steel fire escape as an alternative.