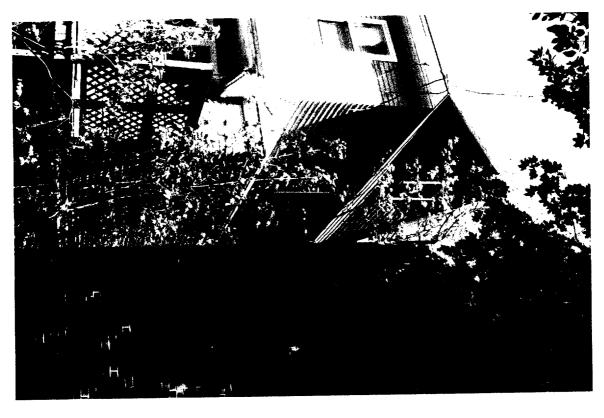

Re: 19 Lewis Street – Extension of Existing Fire Escape

Dear Mr. Bornstein:

On June 15,2005, the City of Portland's Historic Preservation Board voted 5-0 (Hobler, Pitman absent) to approve your application for a Certificate of Appropriateness for the extension of an existing fire escape at 19 Lewis Street. The project includes the removal of the third floor deck, extension of the second floor deck, replacement of the existing railings and construction of rear egress stairs.

Board approval was made subject to the following conditions:

- The submitted plan shows two projections in the standard width of the second floor decking. These projections are to be eliminated.
- All railings are to be painted or opaque stained to match the color of the body of the house.

Note: Although your application to modify the existing wood structure was approved, it was the unanimous opinion of the Board that a steel system would have less visual impact and be a more compatible solution for the property. Accordingly, the Board recommends that you investigate the feasibility of a steel fire escape as an alternative.