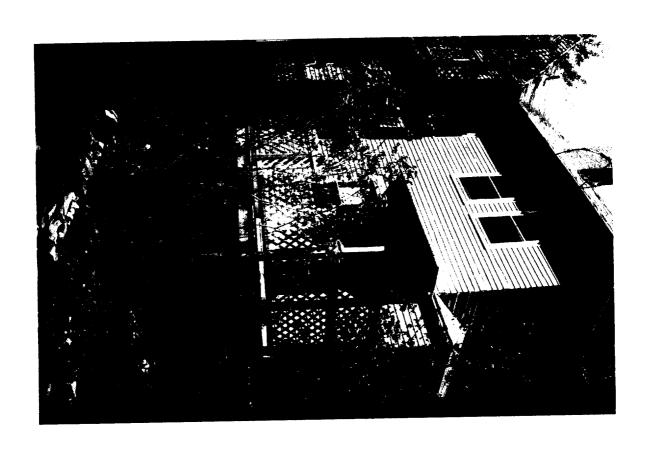

Re: 19 Lewis Street – Extension of Existing Fire Escape

Dear Mr. Bornstein:

On June 15,2005, the City of Portland's Historic Preservation Board voted 5-0 (Hobler, Pitman absent) to approve your application for a Certificate of Appropriateness for the extension of an existing fire escape at 19 Lewis Street. The project includes the removal of the third floor deck, extension of the second floor deck, replacement of the existing railings and construction of rear egress stairs.

Board approval was made subject to the following conditions:

- The submitted plan shows two projections in the standard width of the second floor decking. These projections are to be eliminated.
- All railings are to be painted or opaque stained to match the color of the body of the house.

Note: Although your application to modify the existing wood structure was approved, it was the unanimous opinion of the Board that a steel system would have less visual impact and be a more compatible solution for the property. Accordingly, the Board recommends that you investigate the feasibility of a steel fire escape as an alternative.