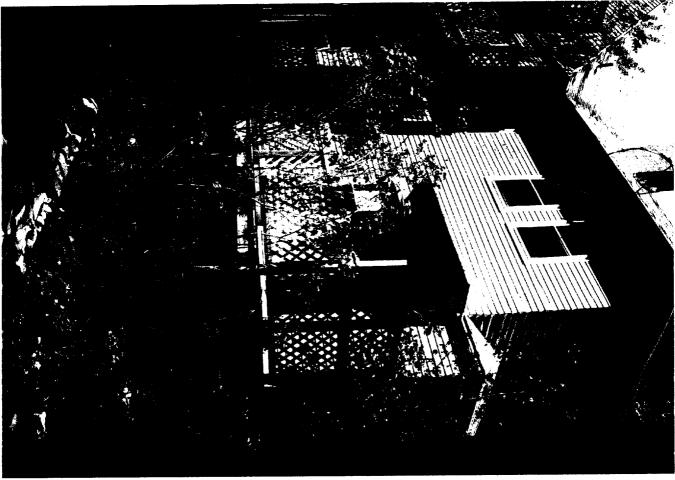

Re: 19 Lewis Street – Extension of Existing Fire Escape

Dear Mr. Bornstein:

On June 15,2005, the City of Portland's Historic Preservation Board voted 5-0 (Hobler, Pitman absent) to approve your application for a Certificate of Appropriateness for the extension of an existing fire escape at 19 Lewis Street. The project includes the removal of the third floor deck, extension of the second floor deck, replacement of the existing railings and construction of rear egress stairs.

Board approval was made subject to the following conditions:

- The submitted plan shows two projections in the standard width of the second floor decking. These projections are to be eliminated.
- All railings are to be painted or opaque stained to match the color of the body of the house.

Note: Although your application to modify the existing wood structure was approved, it was the unanimous opinion of the Board that a steel system would have less visual impact and be a more compatible solution for the property. Accordingly, the Board recommends that you investigate the feasibility of a steel fire escape as an alternative.