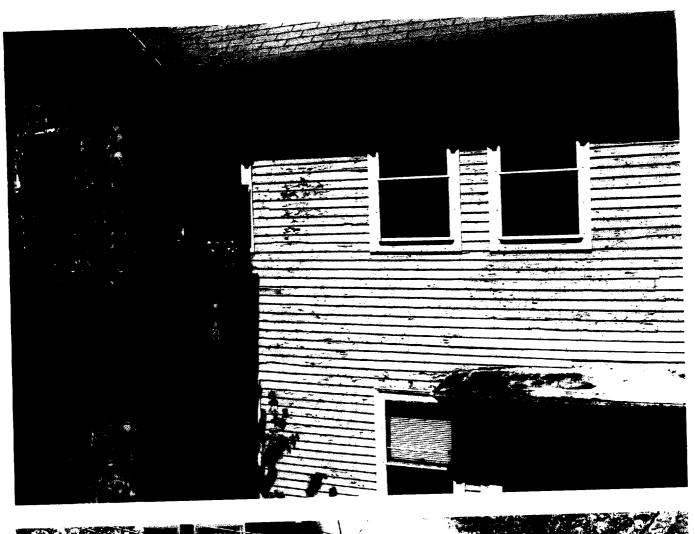

Re: 19 Lewis Street – Extension of Existing Fire Escape

Dear Mr. Bornstein:

On June 15,2005, the City of Portland's Historic Preservation Board voted 5-0 (Hobler, Pitman absent) to approve your application for a Certificate of Appropriateness for the extension of an existing fire escape at 19 Lewis Street. The project includes the removal of the third floor deck, extension of the second floor deck, replacement of the existing railings and construction of rear egress stairs.

Board approval was made subject to the following conditions:

- The submitted plan shows two projections in the standard width of the second floor decking. These projections are to be eliminated.
- All railings are to be painted or opaque stained to match the color of the body of the house.

Note: Although your application to modify the existing wood structure was approved, it was the unanimous opinion of the Board that a steel system would have less visual impact and be a more compatible solution for the property. Accordingly, the Board recommends that you investigate the feasibility of a steel fire escape as an alternative.