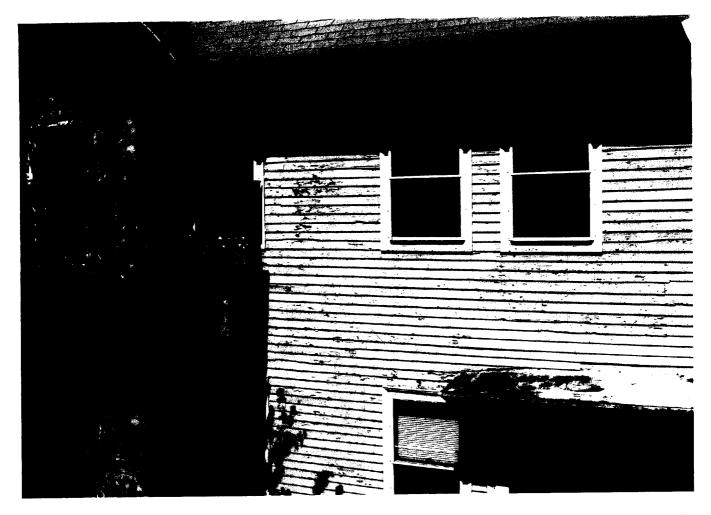

Re: 19 Lewis Street – Extension of Existing Fire Escape

Dear Mr. Bornstein:

On June 15,2005, the City of Portland's Historic Preservation Board voted 5-0 (Hobler, Pitman absent) to approve your application for a Certificate of Appropriateness for the extension of an existing fire escape at 19 Lewis Street. The project includes the removal of the third floor deck, extension of the second floor deck, replacement of the existing railings and construction of rear egress stairs.

Board approval was made subject to the following conditions:

- The submitted plan shows two projections in the standard width of the second floor decking. These projections are to be eliminated.
- All railings are to be painted or opaque stained to match the color of the body of the house.

Note: Although your application to modify the existing wood structure was approved, it was the unanimous opinion of the Board that a steel system would have less visual impact and be a more compatible solution for the property. Accordingly, the Board recommends that you investigate the feasibility of a steel fire escape as an alternative.