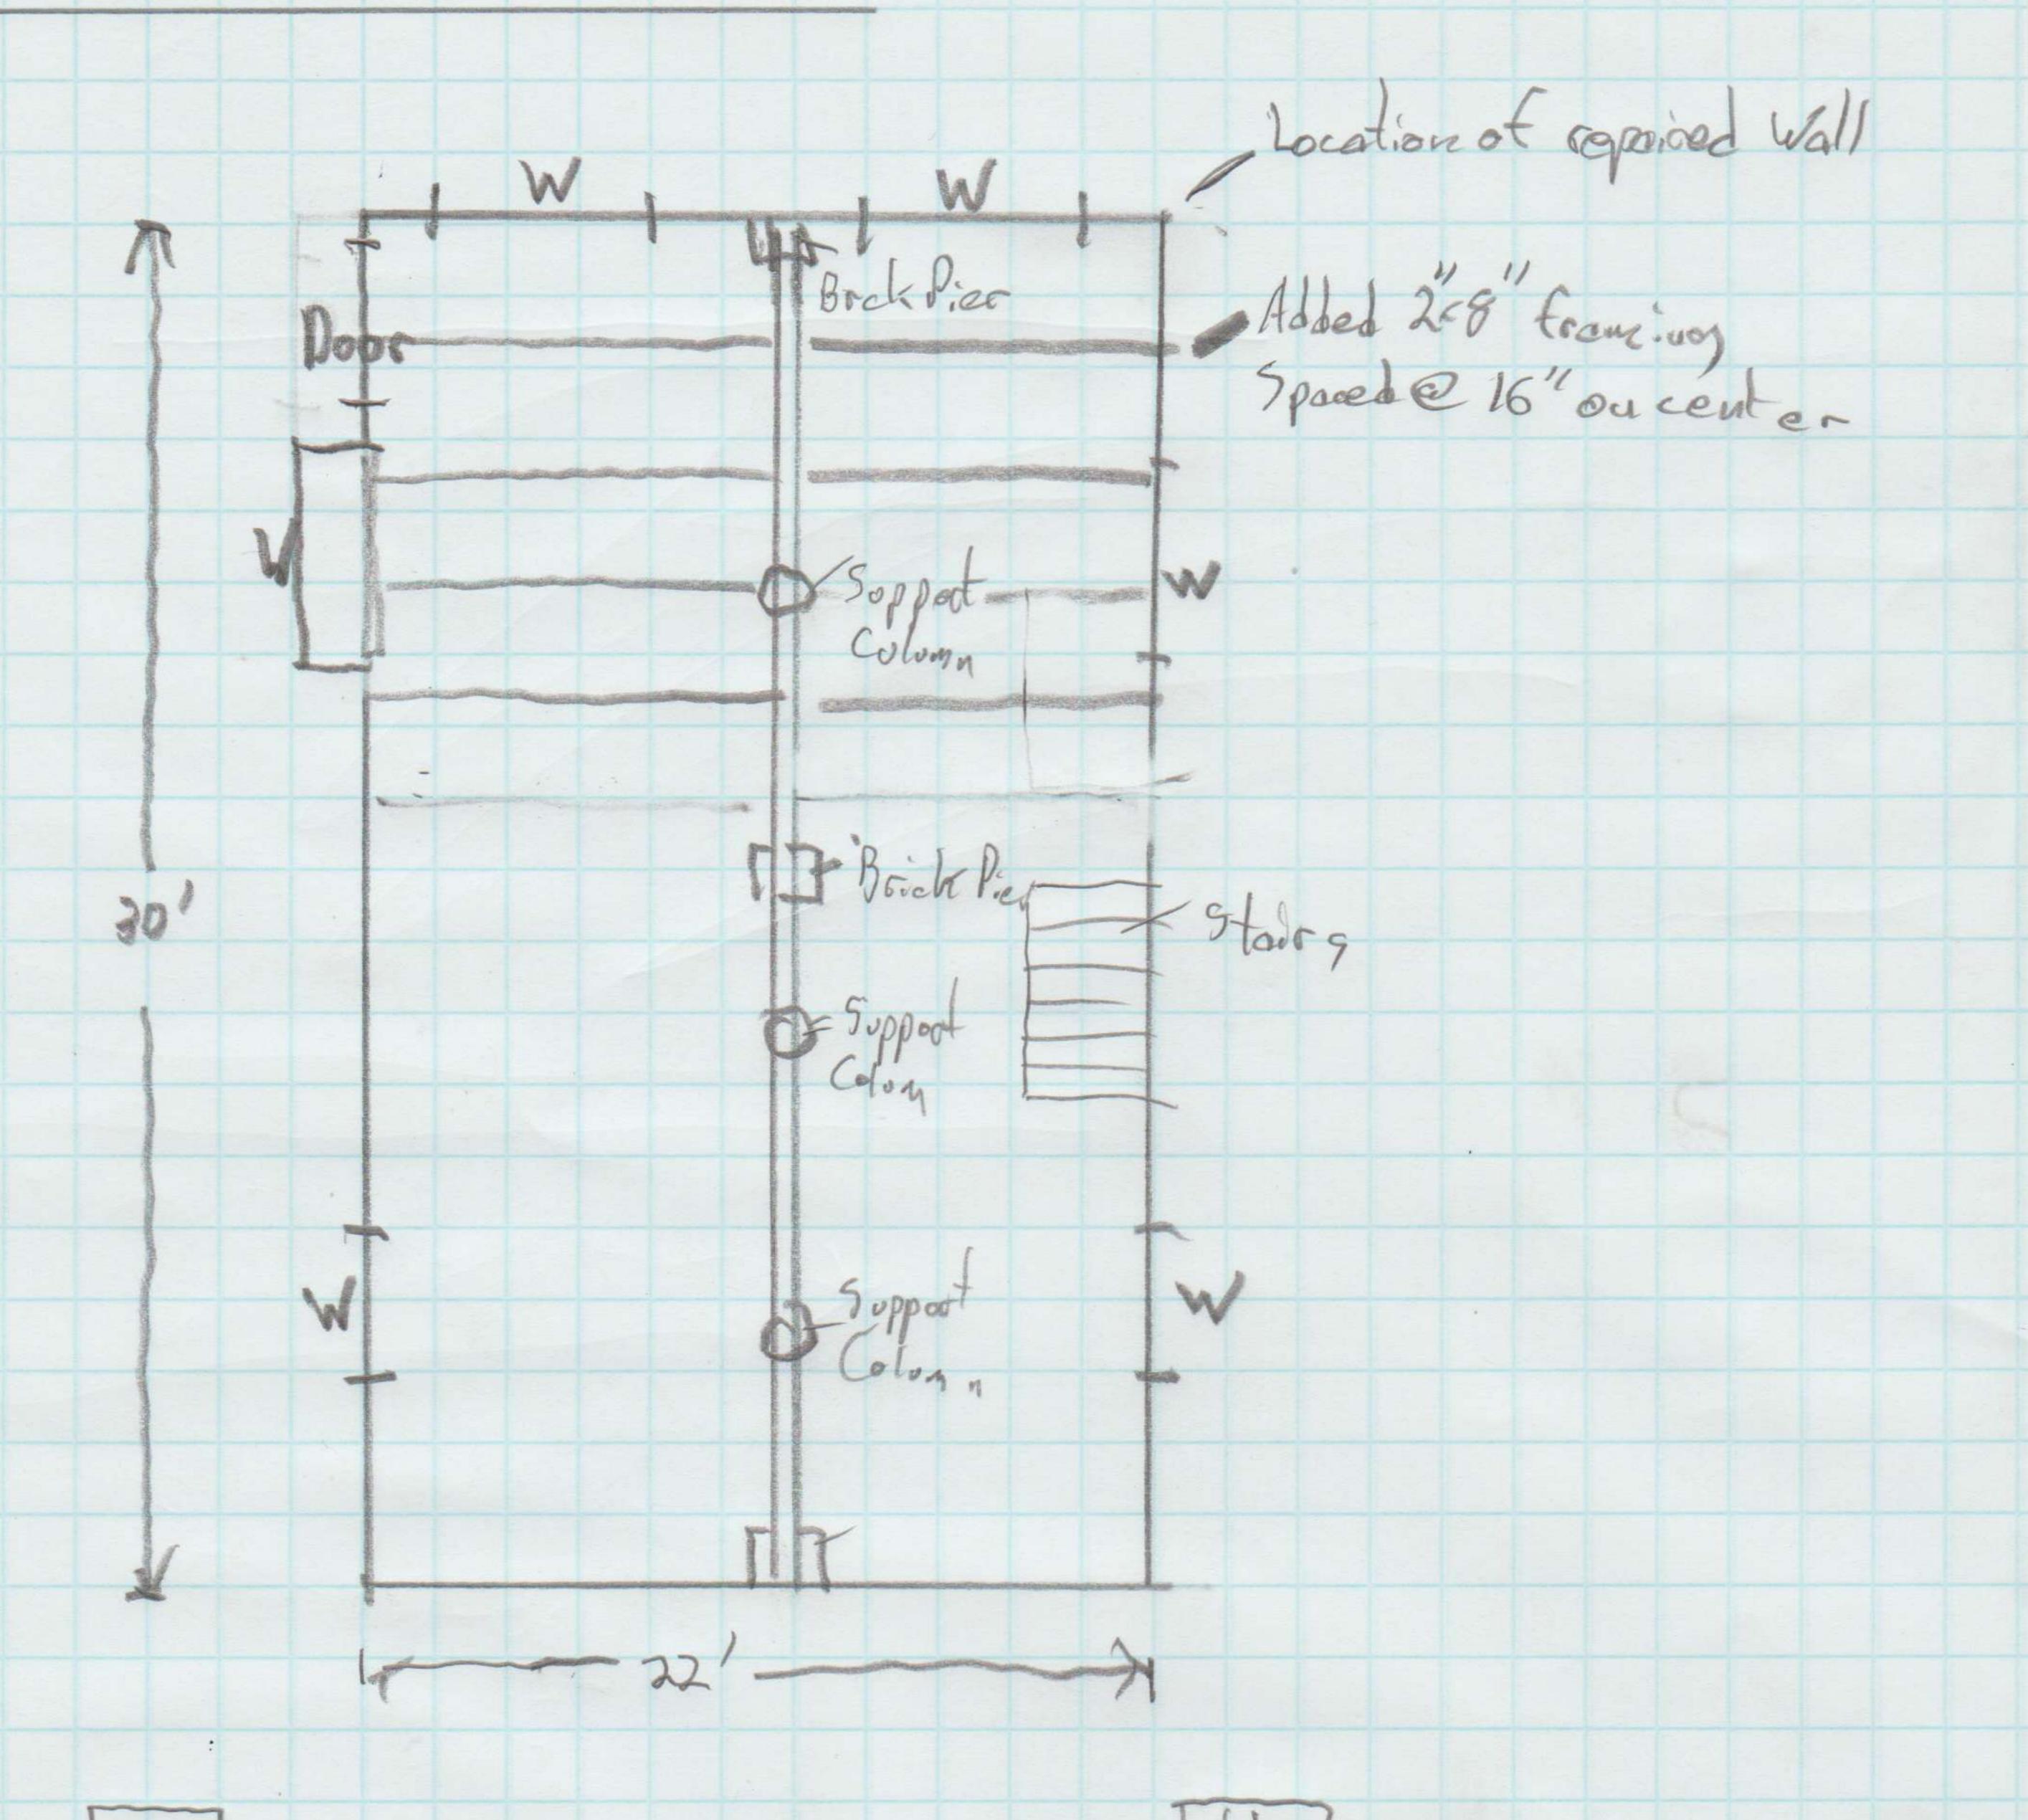

7 Cushmon Street
Plan view
Foundation Repair Project

Kex D=2' W=window D=Door

Work Consigte Lat Rear

foundation wall Repair t Installation
of

Of 2×8 joints added with houses

(3) Additional 3 support colomis

(3) Installation of 6 new window

7 Cushman Street Elevation Views #1 Foundation Repair Projet

Elevation #1 Foundation Wall

Elevation # 2 Typical Center Support Beam + Framing