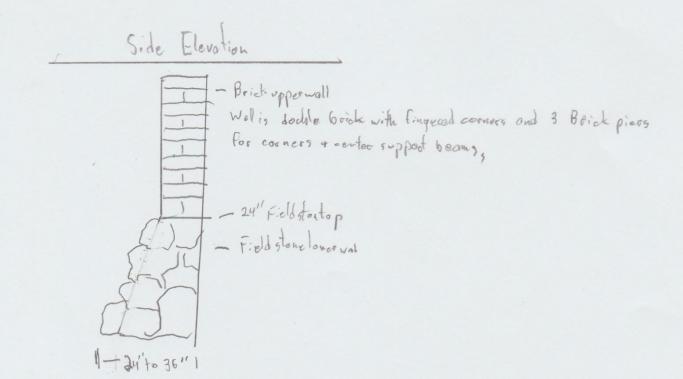

(3) Installation of 6 new window

7 Cushman Street Elevation Views #1 Foundation Repair Projet

Elevation #1 Foundation Wall

Elevation # 2 Typical Center Support Beam + Framing

## 03/06/2019

7 Cushmon Street Foundation Wall Repair

Reviewed for Code Compliance
Permitting and Inspections Department
Approved with Conditions

03/06/2019

Front Elevation