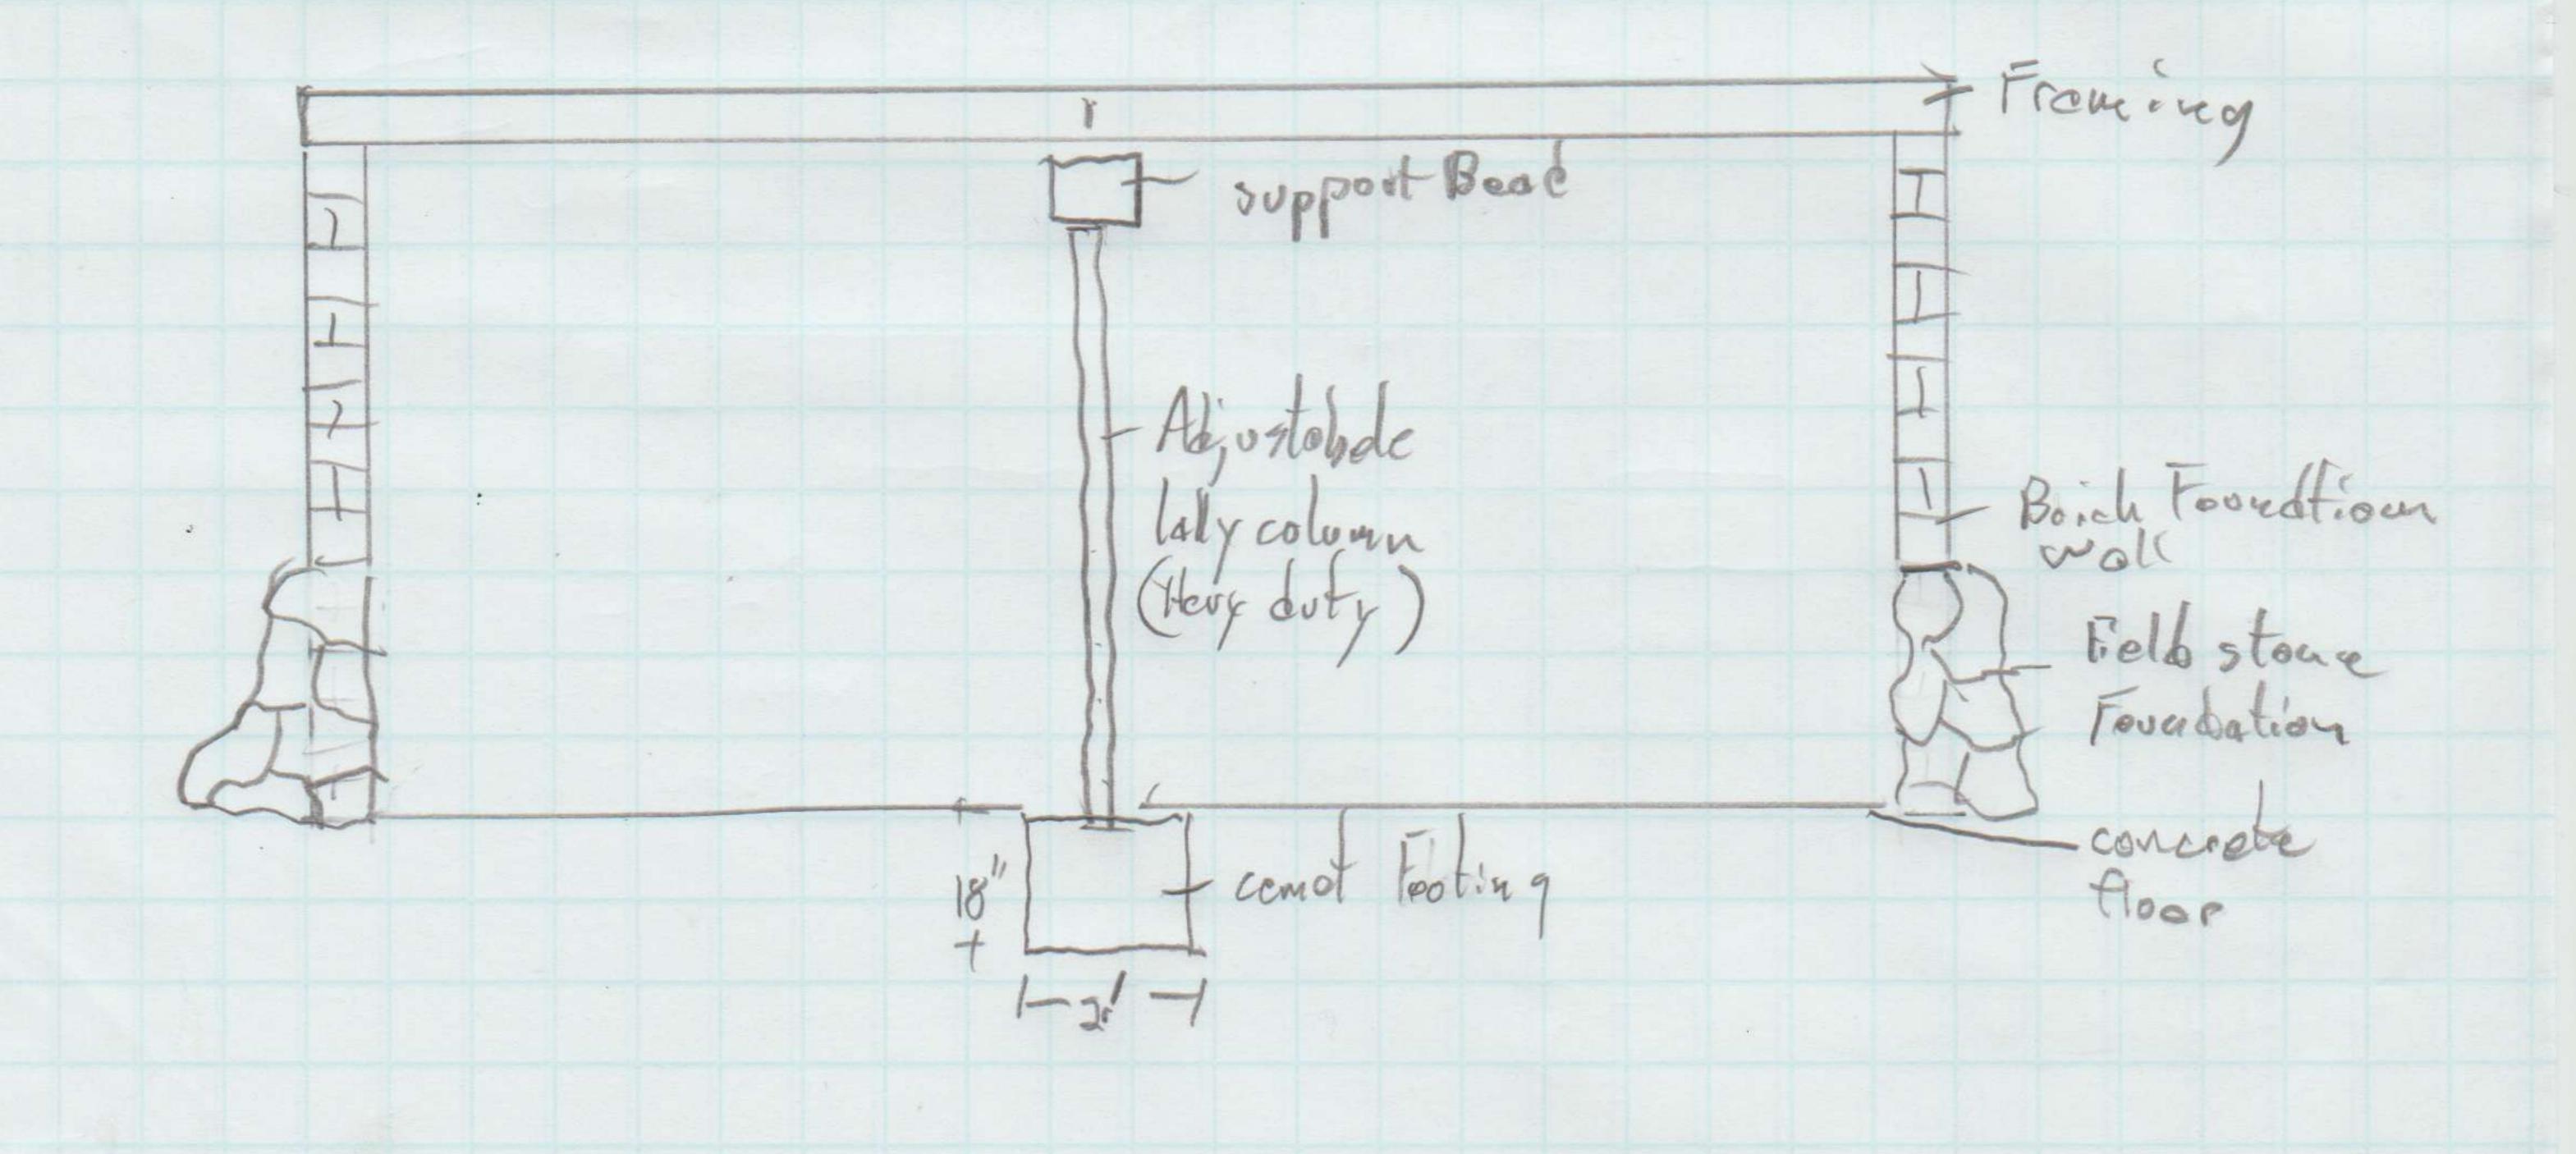

(3) Installation of 6 new window

7 Cushman Street Elevation Views #1 Foundation Repair Projet

Elevation #1 Foundation Wall

Elevation # 2 Typical Center Support Beam + Framing