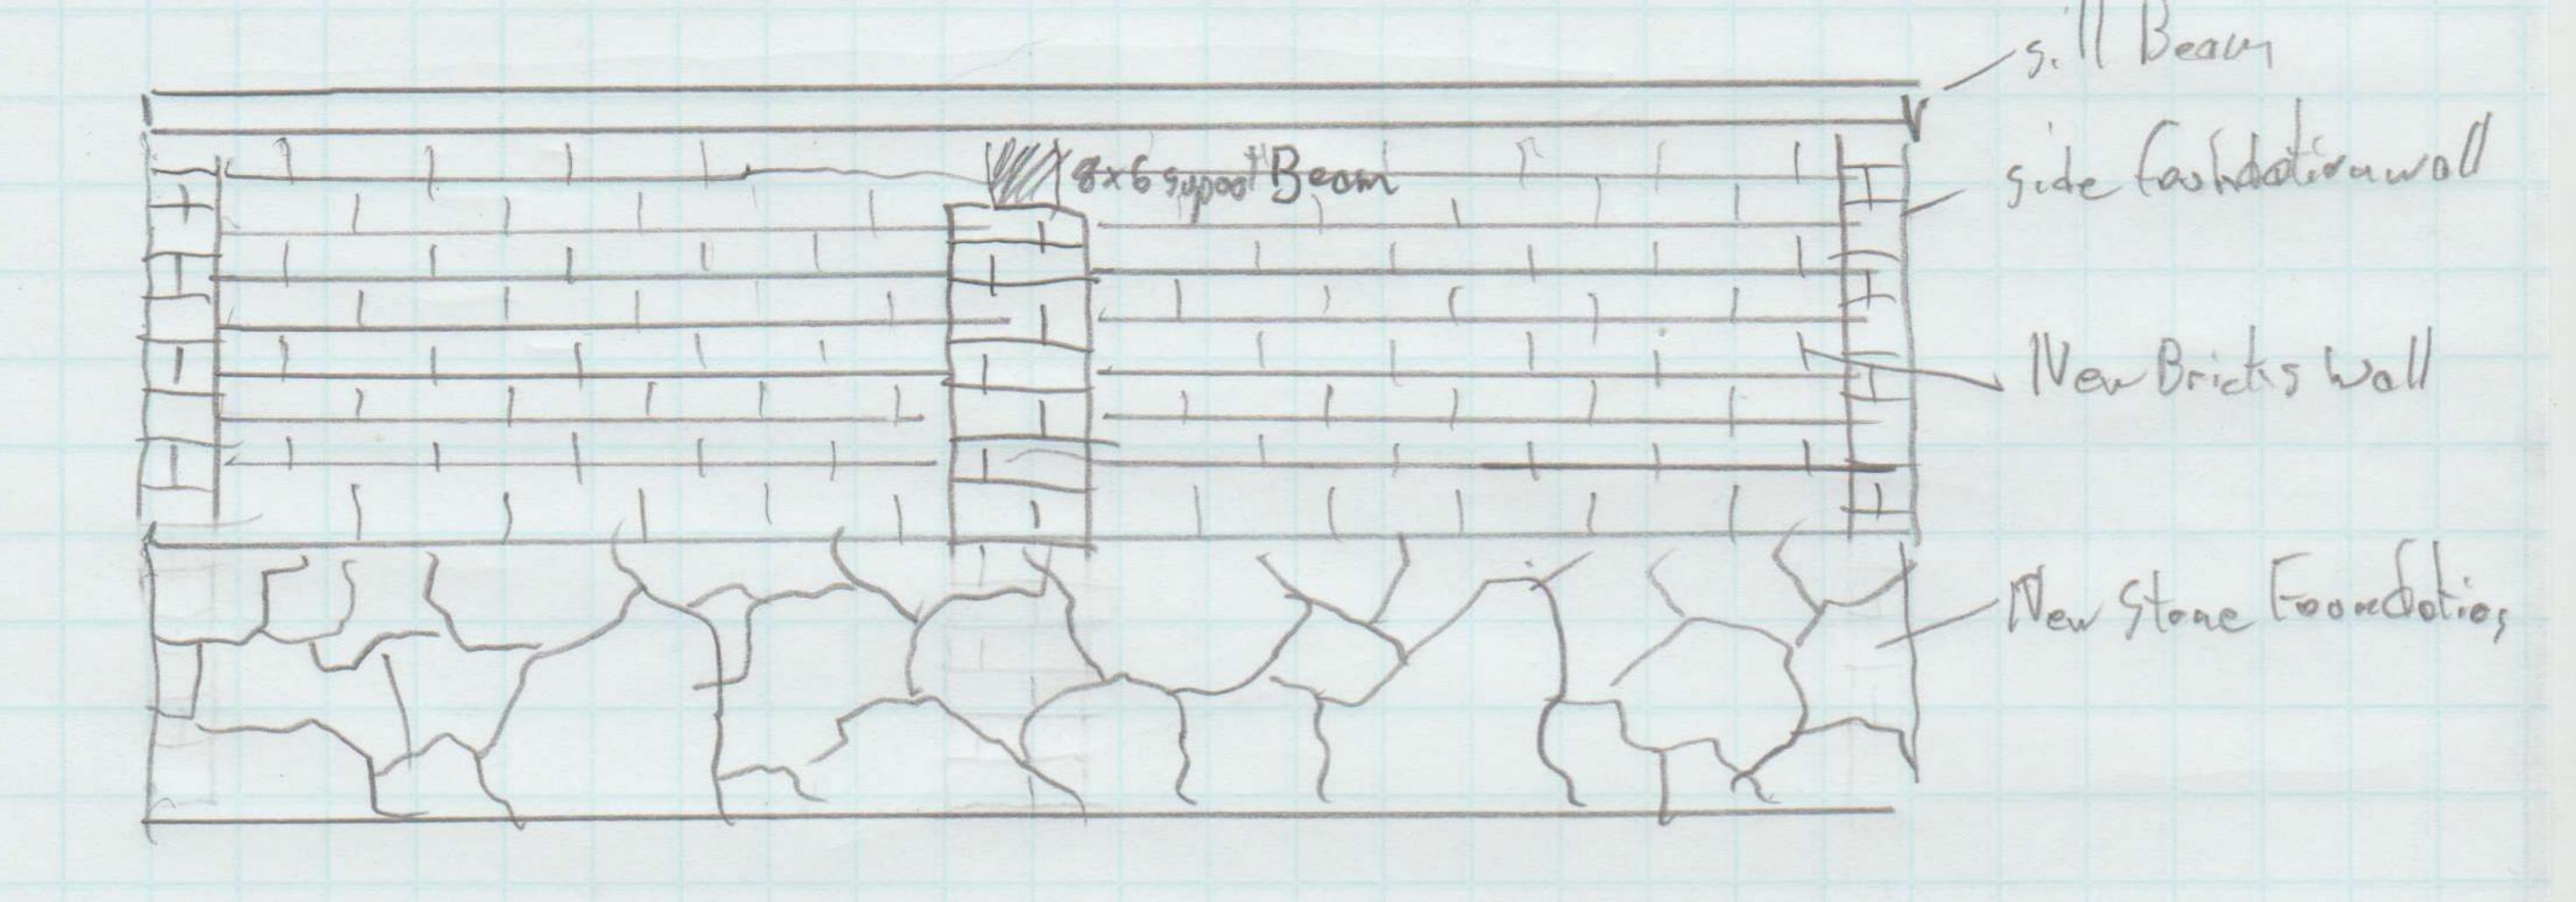

(3) Installation of 6 new window

7 Cushman Street Elevation Views #1 Foundation Repair Projet

Elevation #1 Foundation Wall

Elevation # 2 Typical Center Support Beam + Framing