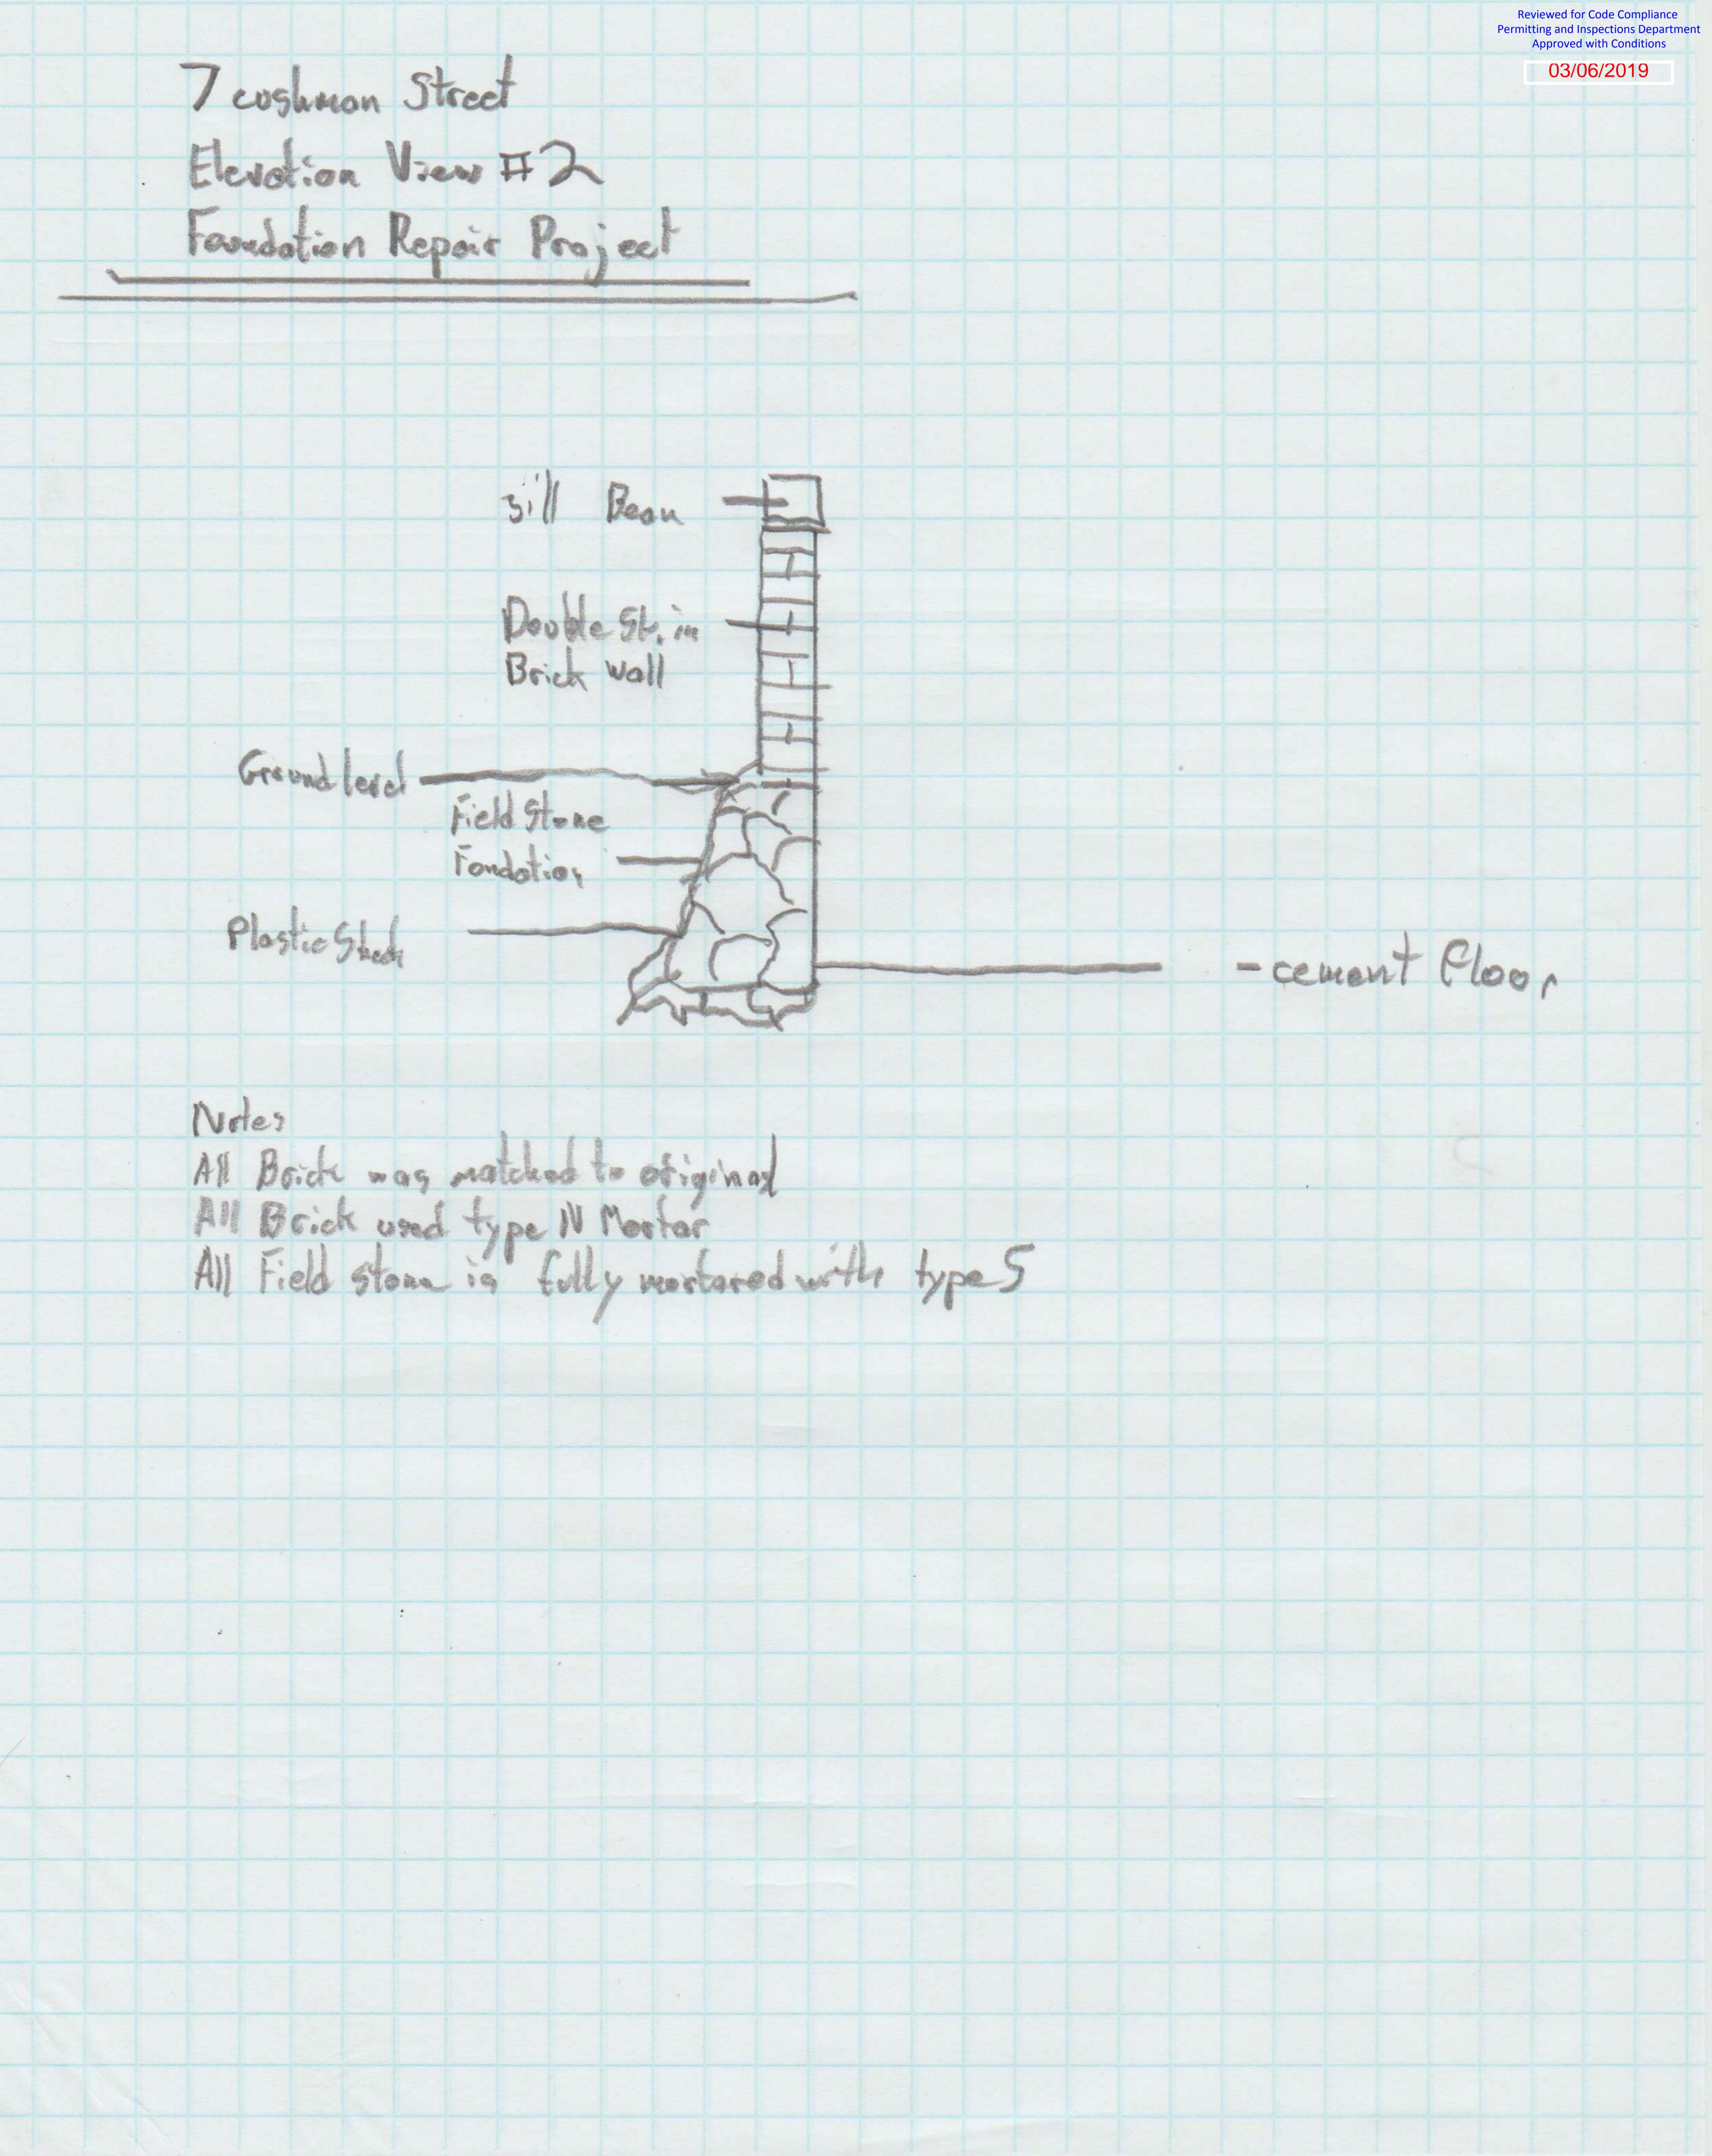

7 Cushmon Street
Plan view
Foundation Repair Project

Kex D=2' W=window D=Door

Work Consigte Lat Rear

foundation wall Repair t Installation
of

Of 2×8 joints added with houses

(3) Additional 3 support colomis

(3) Installation of 6 new window

7 Cushman Street Elevation Views #1 Foundation Repair Projet

Elevation #1 Foundation Wall

Elevation # 2 Typical Center Support Beam + Framing

## Reviewed for Code Compliance Permitting and Inspections Department Approved with Conditions

## 03/06/2019

7 Cushmon Street
Plan view
Foundation Repair Project

Kex D=2' W=window D=Door

Work Consigte Lat Rear

foundation wall Repair t Installation
of

Of 2×8 joints added with houses

(3) Additional 3 support colomis