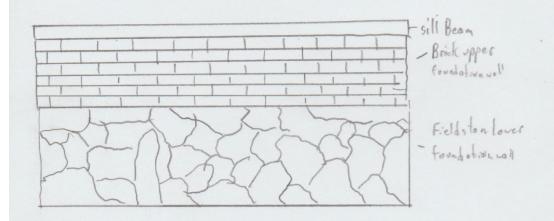

## 03/06/2019

7 Cushmon Street Foundation Wall Repair

Reviewed for Code Compliance
Permitting and Inspections Department
Approved with Conditions

03/06/2019

Front Elevation