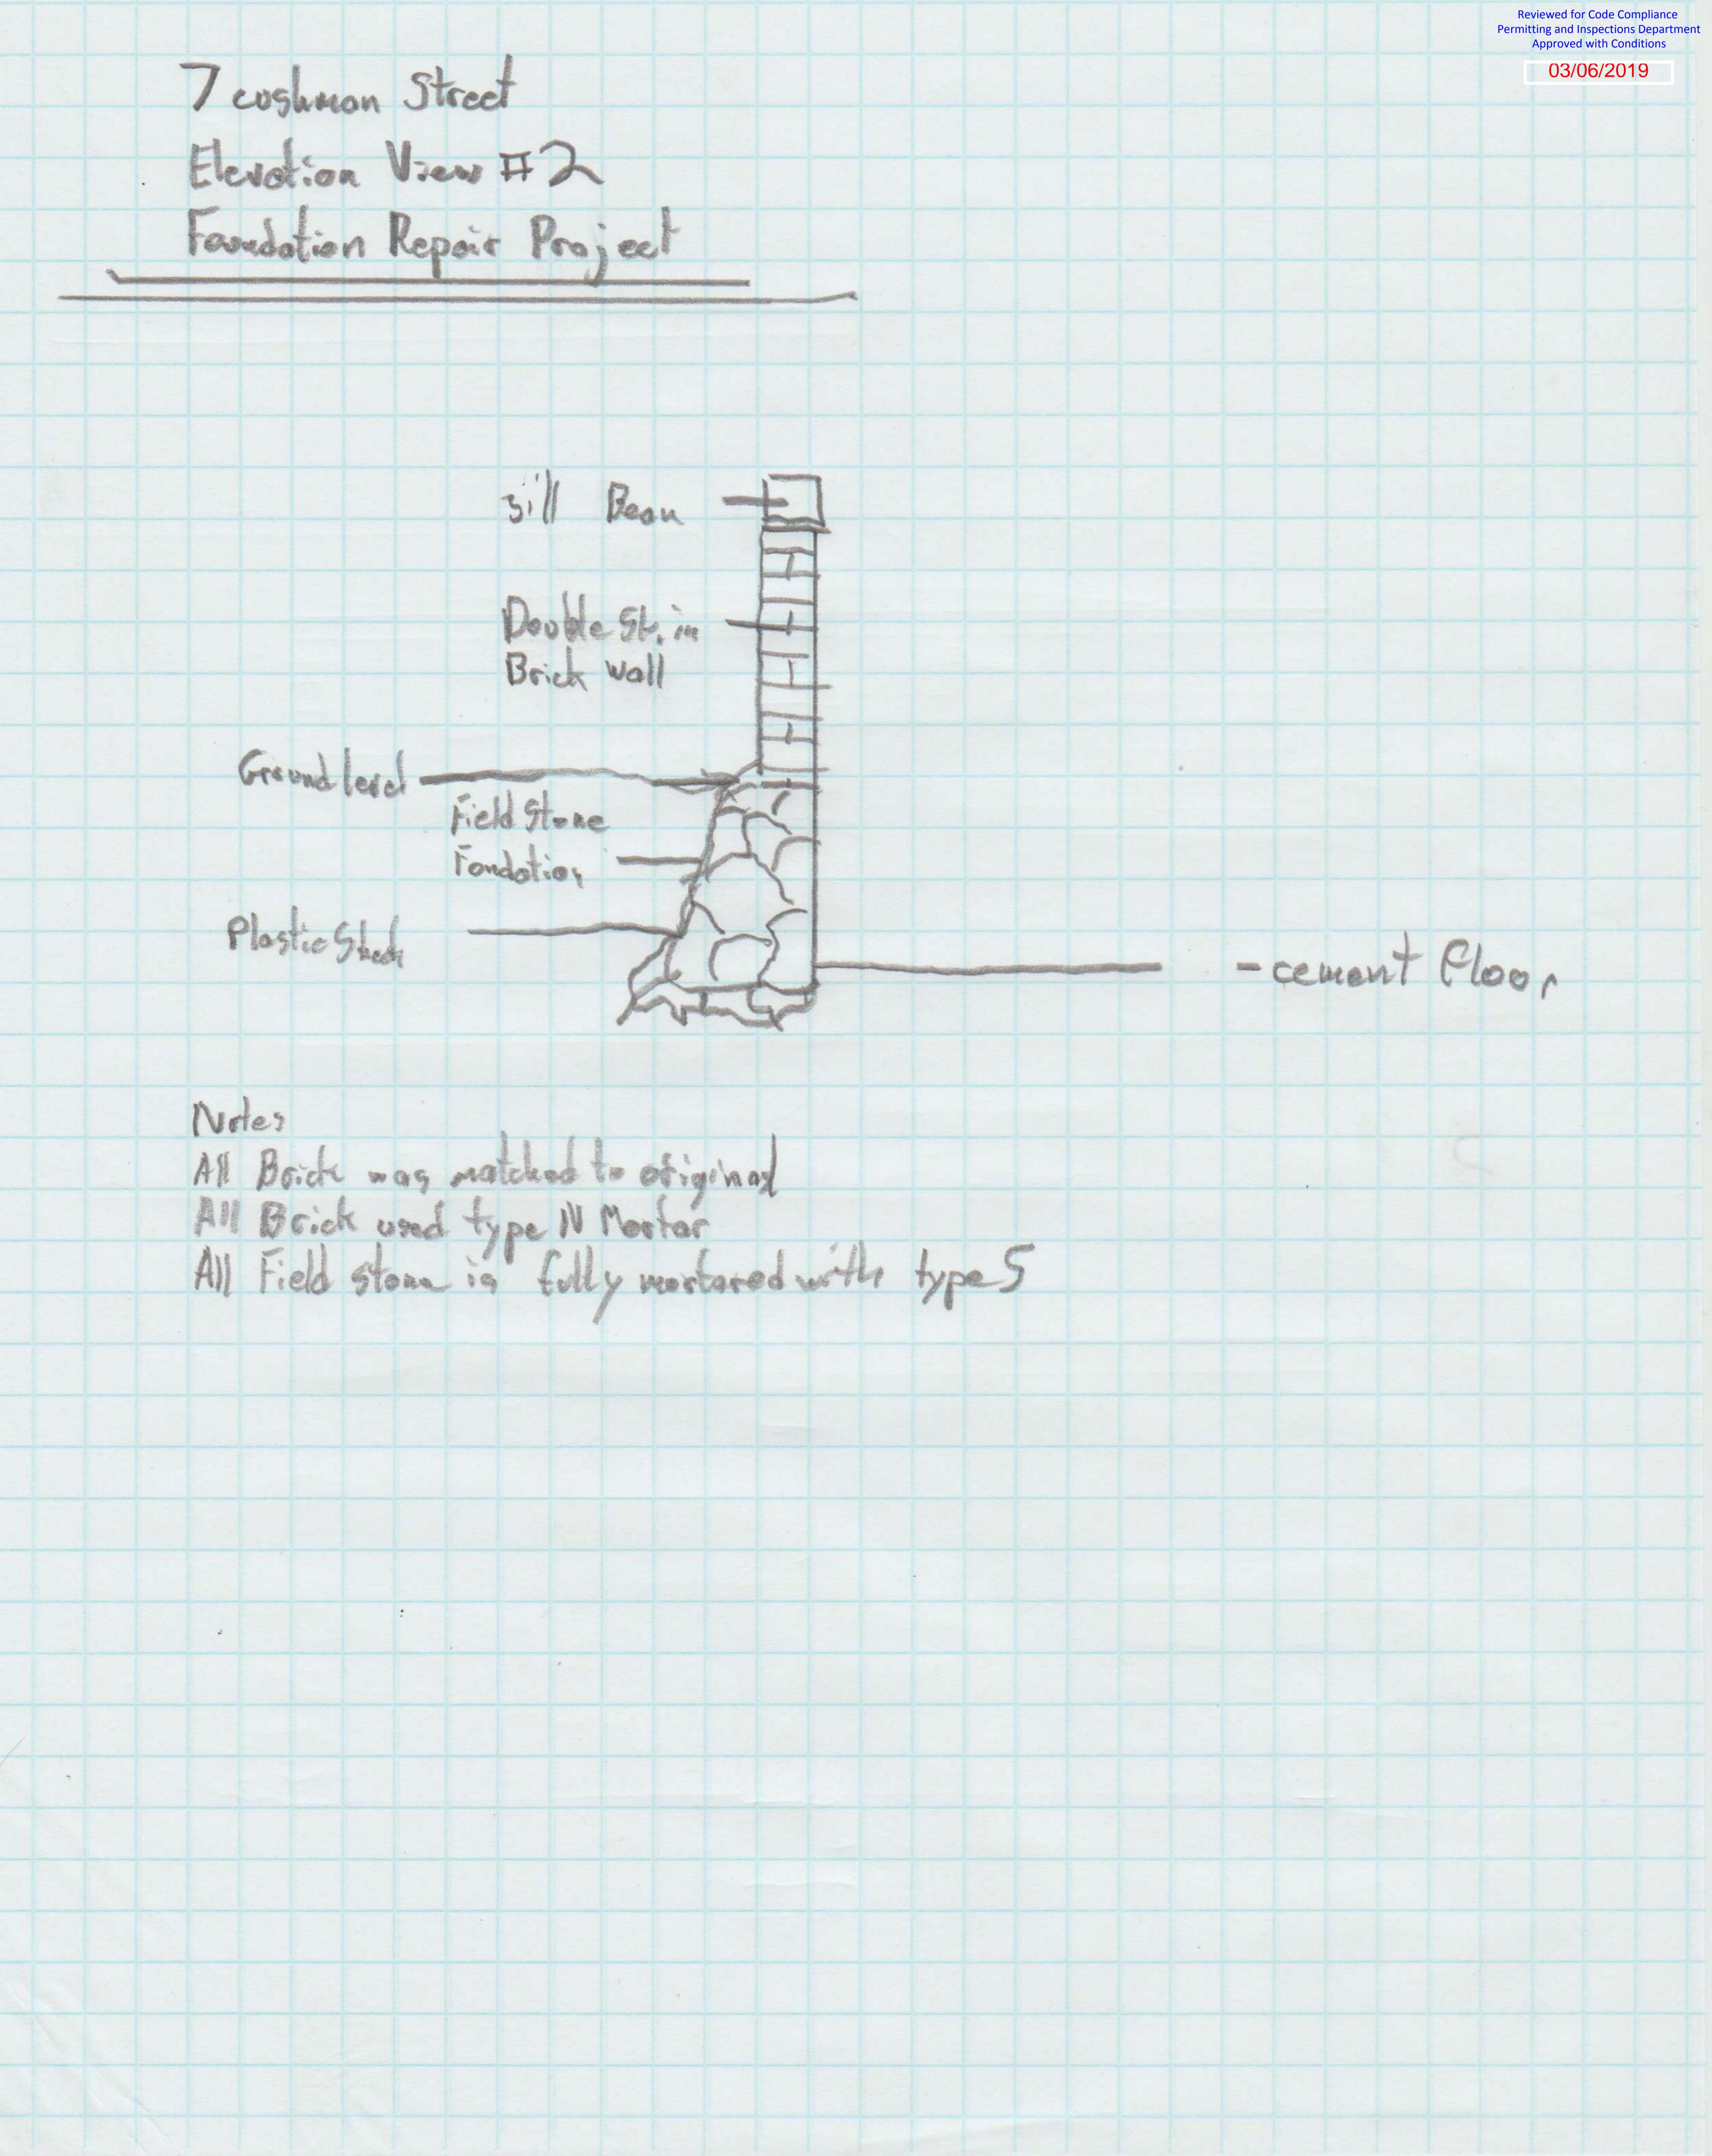

(3) Installation of 6 new window

7 Cushman Street Elevation Views #1 Foundation Repair Projet

Elevation #1 Foundation Wall

Elevation # 2 Typical Center Support Beam + Framing