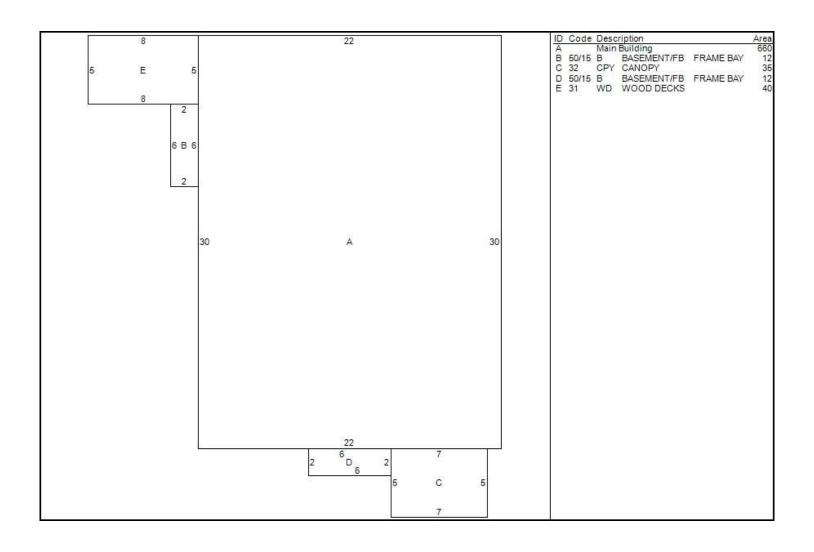

7 Cushmon Street
Plan view
Foundation Repair Project

Kex D=2' W=window D=Door

Work Consigte Lat Rear

foundation wall Repair t Installation
of

Of 2×8 joints added with houses

(3) Additional 3 support colomis