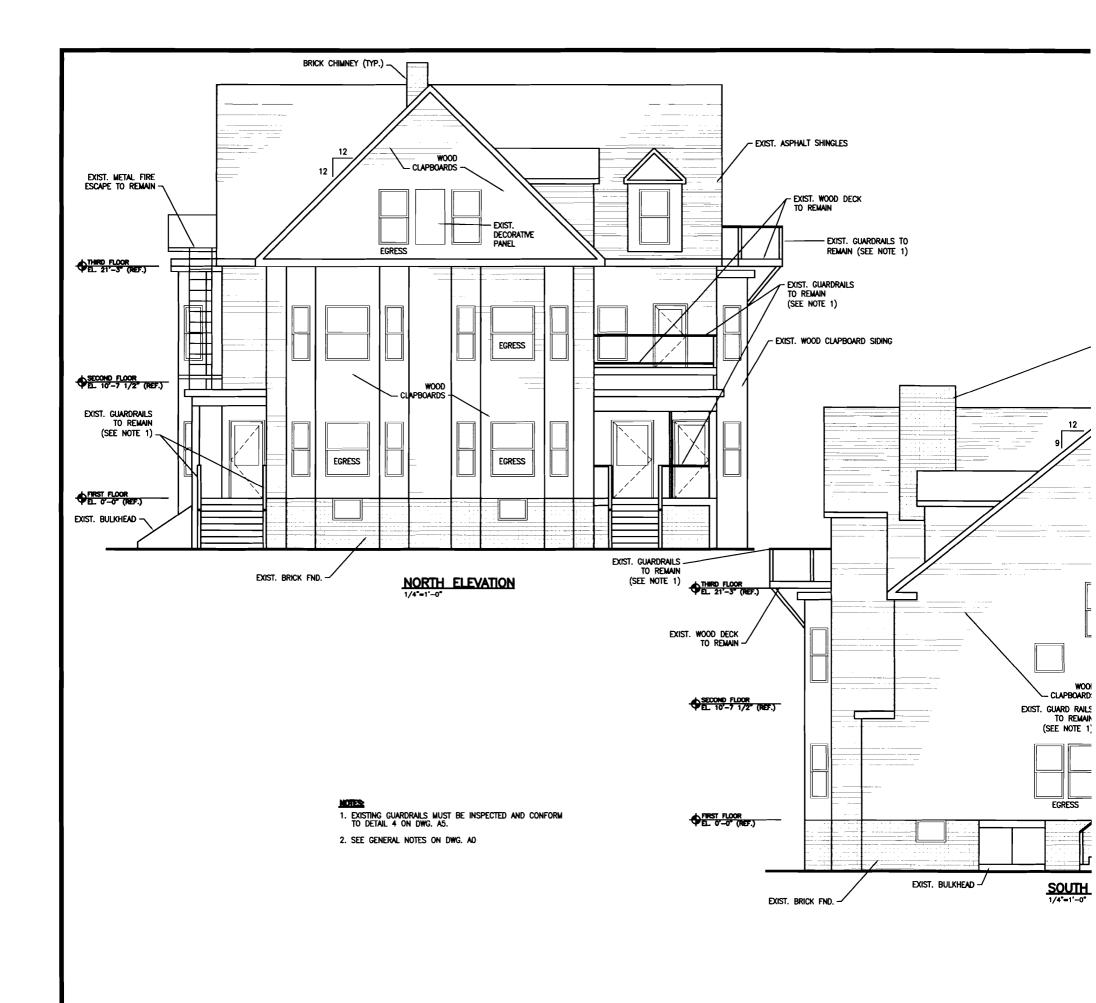

2) Fire Escape shall comply with NFPA 101 AND all State requirements. A compliance letter is required.

3) The renovation of over 50% of any apartment requires unit be brought to NEW provisions of NFPA 101.