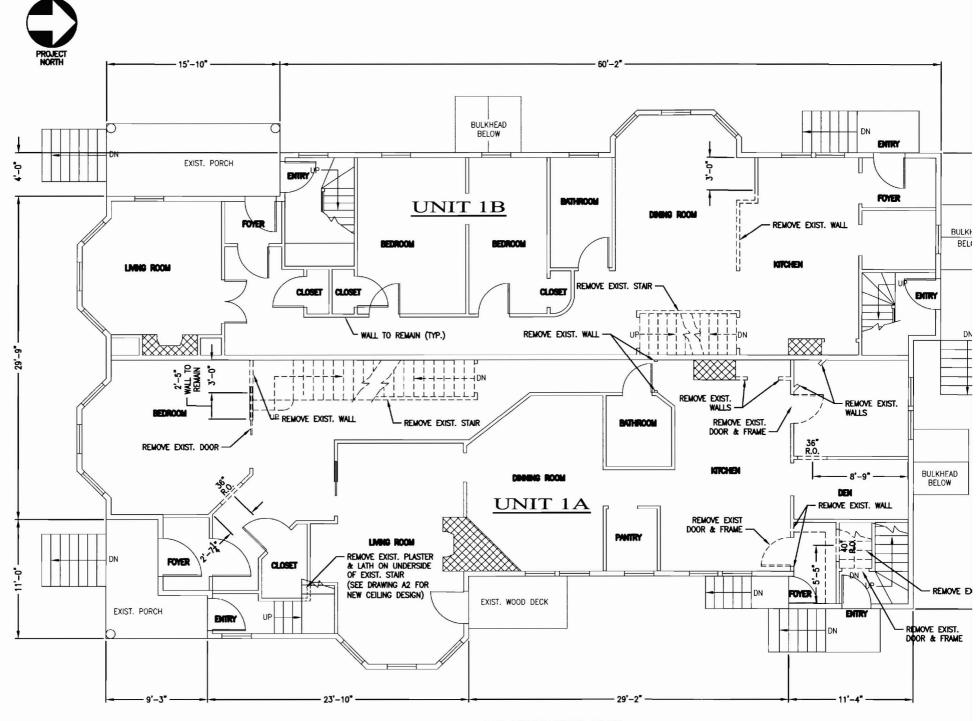

| Maine                                                                                                                                                                                                                                                                                                 |  |  |  |  |  |
|-------------------------------------------------------------------------------------------------------------------------------------------------------------------------------------------------------------------------------------------------------------------------------------------------------|--|--|--|--|--|
| otal Square Footage of Lot:                                                                                                                                                                                                                                                                           |  |  |  |  |  |
| Total Square Footage of Lot: 6,957sf                                                                                                                                                                                                                                                                  |  |  |  |  |  |
| edfern Properties LLC onathan Culley  207-221-5746                                                                                                                                                                                                                                                    |  |  |  |  |  |
| address & Cost Of  pnathan Culley  bx 8816  ortland, ME 04104  Cost Of  Work: \$ \$113,200  DEPT. OF BUIL FEED BY OF P \$1,000                                                                                                                                                                        |  |  |  |  |  |
| DEO                                                                                                                                                                                                                                                                                                   |  |  |  |  |  |
| RECEIVE 1                                                                                                                                                                                                                                                                                             |  |  |  |  |  |
| Approximately how long has it been vacant:: N/A  Proposed use: Condominium (conversion permit applied for separately)                                                                                                                                                                                 |  |  |  |  |  |
| r changes to the building (see attached)                                                                                                                                                                                                                                                              |  |  |  |  |  |
| Contractor's name, address & telephone: Redfern Properties, Box 8816, Portland, ME 04104, 207-221-5746                                                                                                                                                                                                |  |  |  |  |  |
| nathan Culley                                                                                                                                                                                                                                                                                         |  |  |  |  |  |
| Mailing address: Box 8816, Portland, ME 04104-8816                                                                                                                                                                                                                                                    |  |  |  |  |  |
| We will contact you by phone when the permit Is ready. You must come in and pick up the permit and review the requirements before starting any work, with a Plan Reviewer. A stop work order will be Issued and a \$100.00 fee If any work starts before the permit Is picked up. PHONE: 207-221-5746 |  |  |  |  |  |
|                                                                                                                                                                                                                                                                                                       |  |  |  |  |  |