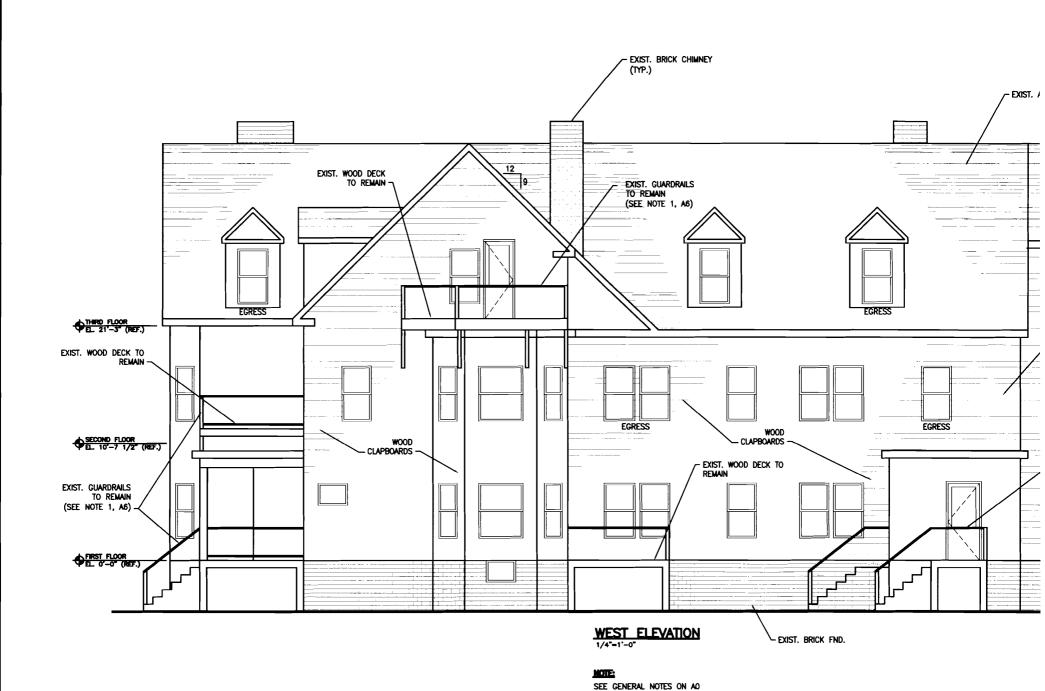

2) Fire Escape shall comply with NFPA 101 AND all State requirements. A compliance letter is required.

3) The renovation of over 50% of any apartment requires unit be brought to NEW provisions of NFPA 101.