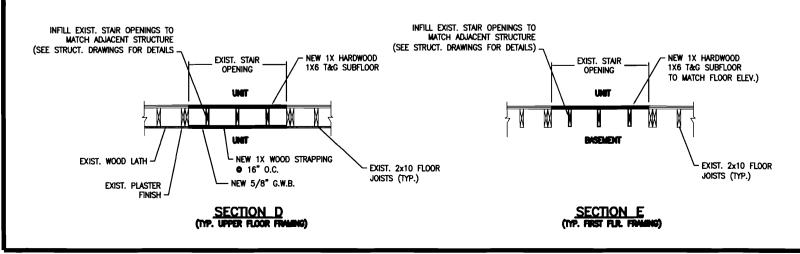

2) Fire Escape shall comply with NFPA 101 AND all State requirements. A compliance letter is required.

3) The renovation of over 50% of any apartment requires unit be brought to NEW provisions of NFPA 101.