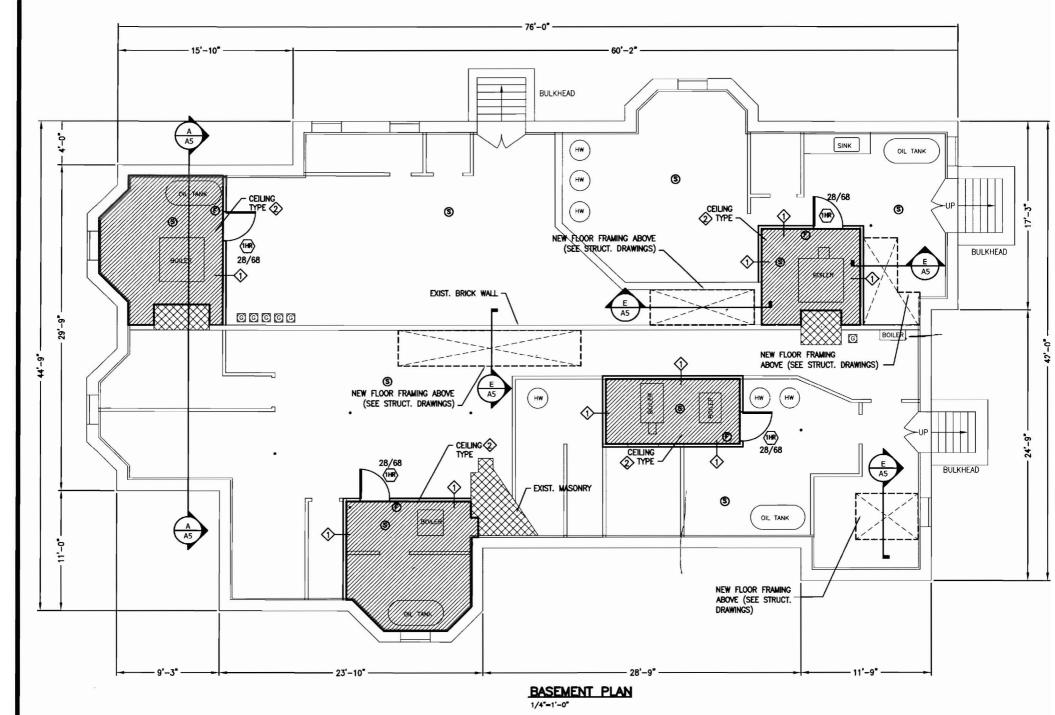

PENALTY FOR REMOVING THIS CARD

|                                                                                                                                                | y of Portland, Maine - Bu<br>Congress Street, 04101 Tel:                                                                                         | O                         |                 | 8716                                 | Permit No: 06-1755     | Date Applied For:<br>12/05/2006 | CBL:<br>056 B01100  | 1        |  |
|------------------------------------------------------------------------------------------------------------------------------------------------|--------------------------------------------------------------------------------------------------------------------------------------------------|---------------------------|-----------------|--------------------------------------|------------------------|---------------------------------|---------------------|----------|--|
|                                                                                                                                                |                                                                                                                                                  |                           | Owner Address:  | <u> </u>                             | Phone:                 | ==                              |                     |          |  |
| l                                                                                                                                              | LEWIS ST REDFERN PROPERTIES LLC                                                                                                                  |                           |                 |                                      | PO BOX 8816            |                                 |                     |          |  |
| Business Name: Contractor Name:                                                                                                                |                                                                                                                                                  |                           |                 |                                      | Contractor Address:    |                                 | Phone               |          |  |
| Redfern Properties                                                                                                                             |                                                                                                                                                  |                           |                 | P O Box 8816 Portland (207) 221-5746 |                        |                                 |                     |          |  |
| Lessee/Buyer's Name Phone:                                                                                                                     |                                                                                                                                                  |                           | -               |                                      | Permit Type:           |                                 | <del></del>         |          |  |
|                                                                                                                                                |                                                                                                                                                  |                           | ł               |                                      | Alterations - Com      | mercial                         |                     |          |  |
| Prop                                                                                                                                           | oosed Use:                                                                                                                                       |                           | Pr              | opose                                | d Project Description: |                                 |                     |          |  |
| Residential 7 unit interior renovations                                                                                                        |                                                                                                                                                  |                           | Iı              | nterio                               | or renovations         |                                 |                     |          |  |
|                                                                                                                                                |                                                                                                                                                  |                           |                 |                                      |                        |                                 |                     |          |  |
|                                                                                                                                                |                                                                                                                                                  |                           |                 |                                      |                        |                                 |                     |          |  |
| De                                                                                                                                             | ept: Zoning Status:                                                                                                                              | Approved with Condition   | ns <b>Revie</b> | ewer:                                | Ann Machado            | Approval I                      | Date: 12/07/20      | )06      |  |
| No                                                                                                                                             | ote: Sev                                                                                                                                         | ~ı^                       |                 |                                      |                        |                                 | Ok to Issue:        | <b>✓</b> |  |
| 1 '                                                                                                                                            | This property shall remain a sing approval.                                                                                                      |                           | change of u     | se sh                                | all require a separat  | e permit application            | n for review and    |          |  |
| 2) ANY exterior work requires a separate review and approval thru Historic Preservation. This property is located within an Historic District. |                                                                                                                                                  |                           |                 |                                      |                        |                                 |                     |          |  |
| l .                                                                                                                                            | This permit is being approved of work.                                                                                                           | n the basis of plans subm | itted. Any o    | devia                                | tions shall require a  | separate approval l             | pefore starting tha | t        |  |
|                                                                                                                                                | ept: Building Status:                                                                                                                            | Approved with Condition   | ns Revie        | ewer:                                | Jeanine Bourke         | Approval I                      | _                   | 006<br>• |  |
|                                                                                                                                                | All penetrations between dwellin and recessed lighting/vent fixtur                                                                               |                           |                 |                                      |                        | ted with approved f             | irestop materials,  |          |  |
| l .                                                                                                                                            | Hardwired interconnected batter level.                                                                                                           | y backup smoke detector   | s shall be in   | istalle                              | ed in all bedrooms,    | protecting the bedro            | ooms, and on ever   | у        |  |
|                                                                                                                                                | 3) Permit approved based on the plans submitted and reviewed w/owner/contractor, with additional information as agreed on and as noted on plans. |                           |                 |                                      |                        |                                 |                     |          |  |
|                                                                                                                                                | Separate permits are required fo<br>Separate plans may need to be s                                                                              |                           |                 |                                      |                        |                                 |                     |          |  |
| 5)                                                                                                                                             | The new 1 hour rated walls must                                                                                                                  | also meet the 50 STC ra   | ting. Prior     | to co                                | nstruction of such, t  | he UL design must               | be submitted.       |          |  |
| De                                                                                                                                             | ept: Fire Status:                                                                                                                                | Approved with Condition   | ns <b>Revie</b> | ewer:                                | Cptn Greg Cass         | Approval I                      | Date: 12/18/20      | 006      |  |
| No                                                                                                                                             | ote:                                                                                                                                             |                           |                 |                                      |                        |                                 | Ok to Issue:        | /        |  |
| 1) All construction shall comply with NFPA 101                                                                                                 |                                                                                                                                                  |                           |                 |                                      |                        |                                 |                     |          |  |
| 2)                                                                                                                                             | Eiro Essano shall as muly with N                                                                                                                 | EDA 101 AND ::11 Canas    |                 | ^ .                                  |                        |                                 |                     |          |  |

2) Fire Escape shall comply with NFPA 101 AND all State requirements. A compliance letter is required.

3) The renovation of over 50% of any apartment requires unit be brought to NEW provisions of NFPA 101.