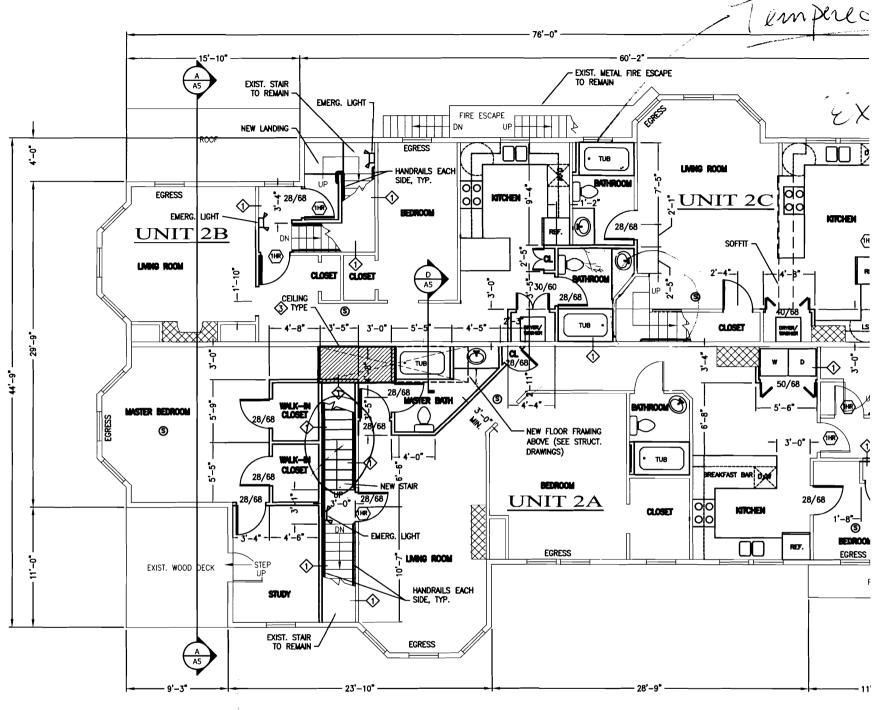

PENALTY FOR REMOVING THIS CARD

|                                                                                                                                                | y of Portland, Maine - Bu<br>Congress Street, 04101 Tel:                                                                                         | O                         |                 | 8716                                 | Permit No: 06-1755     | Date Applied For:<br>12/05/2006 | CBL:<br>056 B01100  | 1        |  |
|------------------------------------------------------------------------------------------------------------------------------------------------|--------------------------------------------------------------------------------------------------------------------------------------------------|---------------------------|-----------------|--------------------------------------|------------------------|---------------------------------|---------------------|----------|--|
|                                                                                                                                                |                                                                                                                                                  |                           | Owner Address:  | <u> </u>                             | Phone:                 | ==                              |                     |          |  |
| l                                                                                                                                              | LEWIS ST REDFERN PROPERTIES LLC                                                                                                                  |                           |                 |                                      | PO BOX 8816            |                                 |                     |          |  |
| Business Name: Contractor Name:                                                                                                                |                                                                                                                                                  |                           |                 |                                      | Contractor Address:    |                                 | Phone               |          |  |
| Redfern Properties                                                                                                                             |                                                                                                                                                  |                           |                 | P O Box 8816 Portland (207) 221-5746 |                        |                                 |                     |          |  |
| Lessee/Buyer's Name Phone:                                                                                                                     |                                                                                                                                                  |                           | -               |                                      | Permit Type:           |                                 | <del></del>         |          |  |
|                                                                                                                                                |                                                                                                                                                  |                           | ł               |                                      | Alterations - Com      | mercial                         |                     |          |  |
| Prop                                                                                                                                           | oosed Use:                                                                                                                                       |                           | Pr              | opose                                | d Project Description: |                                 |                     |          |  |
| Residential 7 unit interior renovations                                                                                                        |                                                                                                                                                  |                           | Iı              | nterio                               | or renovations         |                                 |                     |          |  |
|                                                                                                                                                |                                                                                                                                                  |                           |                 |                                      |                        |                                 |                     |          |  |
|                                                                                                                                                |                                                                                                                                                  |                           |                 |                                      |                        |                                 |                     |          |  |
| De                                                                                                                                             | ept: Zoning Status:                                                                                                                              | Approved with Condition   | ns <b>Revie</b> | ewer:                                | Ann Machado            | Approval I                      | Date: 12/07/20      | )06      |  |
| No                                                                                                                                             | ote: Sev                                                                                                                                         | ~ı^                       |                 |                                      |                        |                                 | Ok to Issue:        | <b>✓</b> |  |
| 1 '                                                                                                                                            | This property shall remain a sing approval.                                                                                                      |                           | change of u     | se sh                                | all require a separat  | e permit application            | n for review and    |          |  |
| 2) ANY exterior work requires a separate review and approval thru Historic Preservation. This property is located within an Historic District. |                                                                                                                                                  |                           |                 |                                      |                        |                                 |                     |          |  |
| l .                                                                                                                                            | This permit is being approved of work.                                                                                                           | n the basis of plans subm | itted. Any o    | devia                                | tions shall require a  | separate approval l             | pefore starting tha | t        |  |
|                                                                                                                                                | ept: Building Status:                                                                                                                            | Approved with Condition   | ns Revie        | ewer:                                | Jeanine Bourke         | Approval I                      | _                   | 006<br>• |  |
|                                                                                                                                                | All penetrations between dwellin and recessed lighting/vent fixtur                                                                               |                           |                 |                                      |                        | ted with approved f             | irestop materials,  |          |  |
| l .                                                                                                                                            | Hardwired interconnected batter level.                                                                                                           | y backup smoke detector   | s shall be in   | istalle                              | ed in all bedrooms,    | protecting the bedro            | ooms, and on ever   | у        |  |
|                                                                                                                                                | 3) Permit approved based on the plans submitted and reviewed w/owner/contractor, with additional information as agreed on and as noted on plans. |                           |                 |                                      |                        |                                 |                     |          |  |
|                                                                                                                                                | Separate permits are required fo<br>Separate plans may need to be s                                                                              |                           |                 |                                      |                        |                                 |                     |          |  |
| 5)                                                                                                                                             | The new 1 hour rated walls must                                                                                                                  | also meet the 50 STC ra   | ting. Prior     | to co                                | nstruction of such, t  | he UL design must               | be submitted.       |          |  |
| De                                                                                                                                             | ept: Fire Status:                                                                                                                                | Approved with Condition   | ns <b>Revie</b> | ewer:                                | Cptn Greg Cass         | Approval I                      | Date: 12/18/20      | 006      |  |
| No                                                                                                                                             | ote:                                                                                                                                             |                           |                 |                                      |                        |                                 | Ok to Issue:        | /        |  |
| 1) All construction shall comply with NFPA 101                                                                                                 |                                                                                                                                                  |                           |                 |                                      |                        |                                 |                     |          |  |
| 2)                                                                                                                                             | Eiro Essano shall as muly with N                                                                                                                 | EDA 101 AND ::11 Canas    |                 | ^ .                                  |                        |                                 |                     |          |  |

2) Fire Escape shall comply with NFPA 101 AND all State requirements. A compliance letter is required.

3) The renovation of over 50% of any apartment requires unit be brought to NEW provisions of NFPA 101.