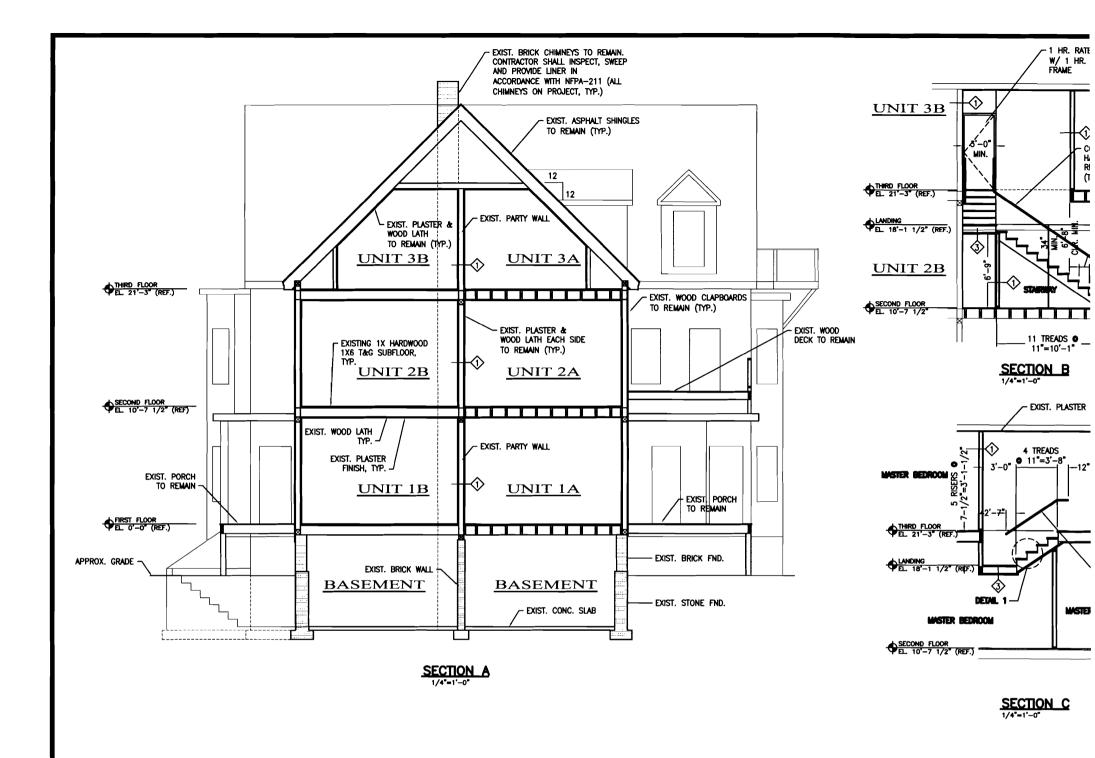

2) Fire Escape shall comply with NFPA 101 AND all State requirements. A compliance letter is required.

3) The renovation of over 50% of any apartment requires unit be brought to NEW provisions of NFPA 101.