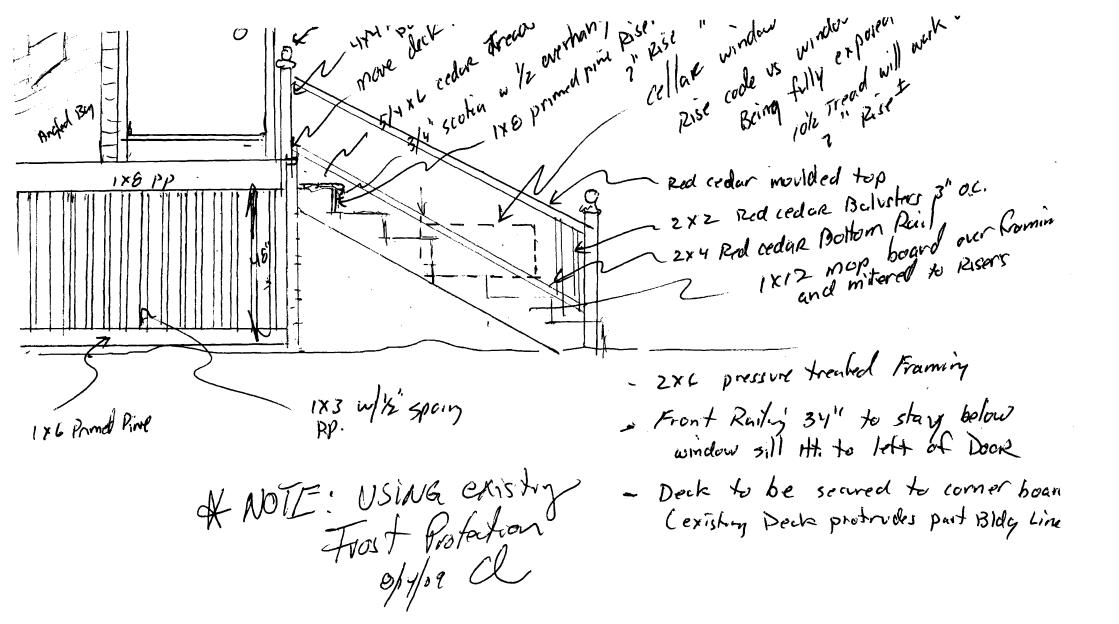

**CBL:** 056 A003001

Building Permit #: 09-0784

| City of Portland, Maine -<br>389 Congress Street, 04101                                                                                                                                   | 8                                                                                                                                      | 207) 874-8                                 | 09-0784                                                            | Date Applied For:<br>07/27/2009 | CBL:<br>056 A003001                   |
|-------------------------------------------------------------------------------------------------------------------------------------------------------------------------------------------|----------------------------------------------------------------------------------------------------------------------------------------|--------------------------------------------|--------------------------------------------------------------------|---------------------------------|---------------------------------------|
| Location of Construction:                                                                                                                                                                 | Owner Name:                                                                                                                            |                                            |                                                                    | Owner Address:                  |                                       |
| 90 Pine St                                                                                                                                                                                | 90 Pine Street Apartm                                                                                                                  | 90 Pine Street Apartments Llc              |                                                                    |                                 |                                       |
| Business Name:                                                                                                                                                                            | Contractor Name:                                                                                                                       |                                            |                                                                    |                                 | Phone                                 |
|                                                                                                                                                                                           | Nathan Hawkes                                                                                                                          |                                            | 105 Spring Street                                                  | 105 Spring Street Westbrook     |                                       |
| Lessee/Buyer's Name                                                                                                                                                                       | Phone:                                                                                                                                 |                                            | Permit Type:                                                       |                                 |                                       |
|                                                                                                                                                                                           |                                                                                                                                        |                                            | Alterations - Mult                                                 | i Family                        |                                       |
| Proposed Use:<br>Multi Family / Replacing entry<br>overhang moulding.                                                                                                                     | deck and apply window trims                                                                                                            | and R                                      | oposed Project Description:<br>eplacing entry deck and<br>oulding. |                                 | s and overhang                        |
| Note:                                                                                                                                                                                     | tus: Approved with Condition                                                                                                           | s Revie                                    | wer: Scott Hanson                                                  | Approval D                      | Oate: 08/04/2009<br>Ok to Issue: ☑    |
| 1) Approval subject to inspect                                                                                                                                                            | tion upon completion.                                                                                                                  |                                            |                                                                    |                                 |                                       |
| 2) All visible surface to be fin                                                                                                                                                          | ished with paint or solid body                                                                                                         | stain.                                     |                                                                    |                                 |                                       |
| 3) Pressure treated wood is to                                                                                                                                                            | be used only for strucutral wor                                                                                                        | rk that will ı                             | not show when complete                                             | 2.                              |                                       |
| Note: The entry deck is 4' x '<br>1) The legal use of the proper                                                                                                                          | •                                                                                                                                      | There is one                               |                                                                    |                                 | Ok to Issue:                          |
| 2) ANY exterior work require District.                                                                                                                                                    | s a separate review and approv                                                                                                         | al thru Hist                               | oric Preservation. This p                                          | property is located v           | vithin an Historic                    |
| <ol> <li>This permit is being approved work.</li> </ol>                                                                                                                                   | ed on the basis of plans submi                                                                                                         | tted. Any d                                | eviations shall require a                                          | separate approval t             | before starting that                  |
| Dept: Building Stat<br>Note:                                                                                                                                                              | tus: Approved with Condition                                                                                                           | s <b>Revie</b>                             | wer: Chris Hanson                                                  | Approval D                      | 08/14/2009<br>Ok to Issue: ☑          |
| 1) This permit is approved un<br>not meet new construction of<br>fullest extent possible                                                                                                  | der IBC Sec. 3403.4, Existing<br>dimensions when the space is r                                                                        |                                            |                                                                    |                                 |                                       |
| 2) This normit DOES NOT as                                                                                                                                                                | rtify the use of the property or                                                                                                       | building. It                               | only authorizes the con                                            | struction activities.           |                                       |
| 2) This permit DOES NOT CE                                                                                                                                                                |                                                                                                                                        | · · · · · · · · · · · · · · · · · · ·      |                                                                    |                                 |                                       |
| · _                                                                                                                                                                                       |                                                                                                                                        | -                                          | ng requirements of secti                                           | on 1607.7.1 of the              | BC 2003 Building                      |
| <ol> <li>Your guardrail system insta<br/>Code.</li> </ol>                                                                                                                                 | Illed around your deck must me                                                                                                         | eet the loadi                              |                                                                    | on 1607.7.1 of the 1            | IBC 2003 Building                     |
| <ol> <li>Your guardrail system insta<br/>Code.</li> <li>ANY exterior work require</li> </ol>                                                                                              | Illed around your deck must me<br>s separate review and approval<br>upon information provided by                                       | eet the loadi<br>thru Histor               | ic Preservation                                                    |                                 | , c                                   |
| <ol> <li>Your guardrail system insta<br/>Code.</li> <li>ANY exterior work require</li> <li>Application approval based<br/>and approrval prior to work</li> </ol>                          | Illed around your deck must me<br>s separate review and approval<br>upon information provided by                                       | eet the loadi<br>thru Histor<br>applicant. | ic Preservation                                                    | roved plans requires            | s separate review                     |
| <ol> <li>Your guardrail system insta<br/>Code.</li> <li>ANY exterior work require</li> <li>Application approval based<br/>and approrval prior to work</li> <li>Dept: Fire Stat</li> </ol> | Illed around your deck must me<br>s separate review and approval<br>upon information provided by<br>t.<br>tus: Approved with Condition | eet the loadi<br>thru Histor<br>applicant. | ic Preservation<br>Any deviation from appr                         | roved plans requires            | s separate review<br>rate: 08/11/2009 |