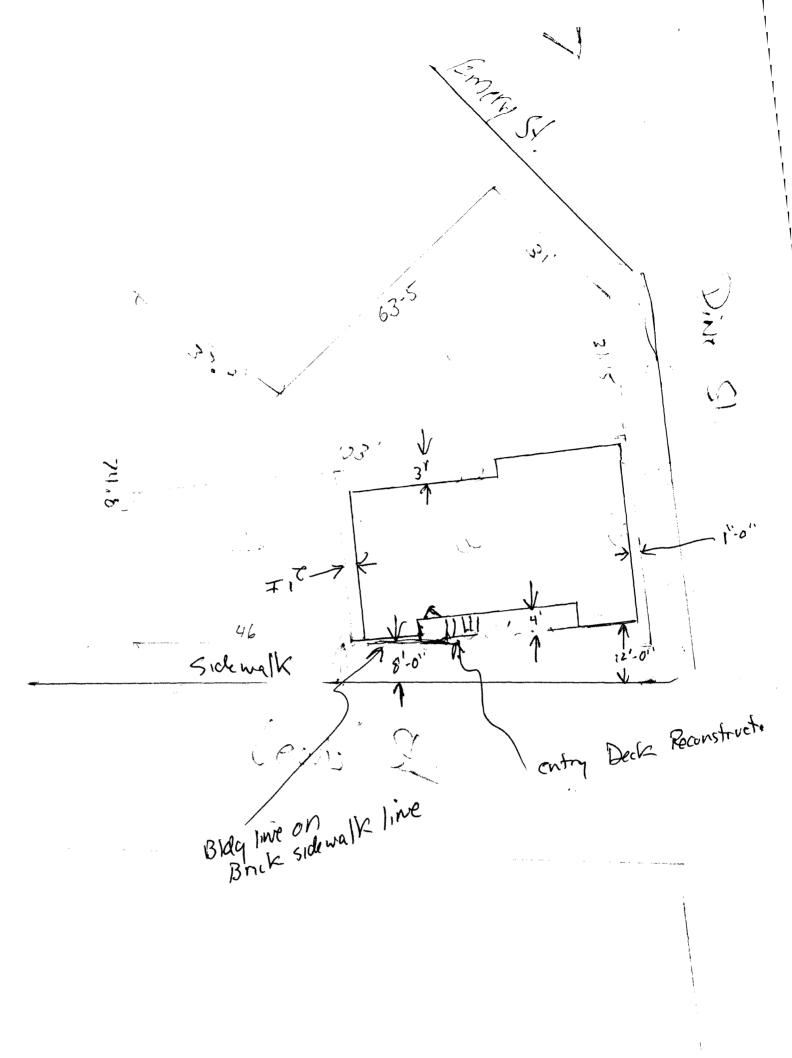

**CBL:** 056 A003001

Building Permit #: 09-0784

| City of Portland, Maine -<br>389 Congress Street, 04101                                                                                                                                   | 8                                                                                                                                      | 207) 874-8                                 | 09-0784                                                            | Date Applied For:<br>07/27/2009 | CBL:<br>056 A003001                   |
|-------------------------------------------------------------------------------------------------------------------------------------------------------------------------------------------|----------------------------------------------------------------------------------------------------------------------------------------|--------------------------------------------|--------------------------------------------------------------------|---------------------------------|---------------------------------------|
| Location of Construction:                                                                                                                                                                 | Owner Name:                                                                                                                            |                                            |                                                                    | Owner Address:                  |                                       |
| 90 Pine St                                                                                                                                                                                | 90 Pine Street Apartm                                                                                                                  | 90 Pine Street Apartments Llc              |                                                                    |                                 |                                       |
| Business Name:                                                                                                                                                                            | Contractor Name:                                                                                                                       |                                            |                                                                    |                                 | Phone                                 |
|                                                                                                                                                                                           | Nathan Hawkes                                                                                                                          |                                            | 105 Spring Street                                                  | 105 Spring Street Westbrook     |                                       |
| Lessee/Buyer's Name                                                                                                                                                                       | Phone:                                                                                                                                 |                                            | Permit Type:                                                       |                                 |                                       |
|                                                                                                                                                                                           |                                                                                                                                        |                                            | Alterations - Mult                                                 | i Family                        |                                       |
| Proposed Use:<br>Multi Family / Replacing entry<br>overhang moulding.                                                                                                                     | deck and apply window trims                                                                                                            | and R                                      | oposed Project Description:<br>eplacing entry deck and<br>oulding. |                                 | s and overhang                        |
| Note:                                                                                                                                                                                     | tus: Approved with Condition                                                                                                           | s Revie                                    | wer: Scott Hanson                                                  | Approval D                      | Oate: 08/04/2009<br>Ok to Issue: ☑    |
| 1) Approval subject to inspect                                                                                                                                                            | tion upon completion.                                                                                                                  |                                            |                                                                    |                                 |                                       |
| 2) All visible surface to be fin                                                                                                                                                          | ished with paint or solid body                                                                                                         | stain.                                     |                                                                    |                                 |                                       |
| 3) Pressure treated wood is to                                                                                                                                                            | be used only for strucutral wor                                                                                                        | rk that will ı                             | not show when complete                                             | 2.                              |                                       |
| Note: The entry deck is 4' x '<br>1) The legal use of the proper                                                                                                                          | •                                                                                                                                      | There is one                               |                                                                    |                                 | Ok to Issue:                          |
| 2) ANY exterior work require District.                                                                                                                                                    | s a separate review and approv                                                                                                         | al thru Hist                               | oric Preservation. This p                                          | property is located v           | vithin an Historic                    |
| <ol> <li>This permit is being approved work.</li> </ol>                                                                                                                                   | ed on the basis of plans submi                                                                                                         | tted. Any d                                | eviations shall require a                                          | separate approval t             | before starting that                  |
| Dept: Building Stat<br>Note:                                                                                                                                                              | tus: Approved with Condition                                                                                                           | s <b>Revie</b>                             | wer: Chris Hanson                                                  | Approval D                      | 08/14/2009<br>Ok to Issue: ☑          |
| 1) This permit is approved un<br>not meet new construction of<br>fullest extent possible                                                                                                  | der IBC Sec. 3403.4, Existing<br>dimensions when the space is r                                                                        |                                            |                                                                    |                                 |                                       |
| 2) This normit DOES NOT as                                                                                                                                                                | rtify the use of the property or                                                                                                       | building. It                               | only authorizes the con                                            | struction activities.           |                                       |
| 2) This permit DOES NOT CE                                                                                                                                                                |                                                                                                                                        | · · · · · · · · · · · · · · · · · · ·      |                                                                    |                                 |                                       |
| · _                                                                                                                                                                                       |                                                                                                                                        | -                                          | ng requirements of secti                                           | on 1607.7.1 of the              | BC 2003 Building                      |
| <ol> <li>Your guardrail system insta<br/>Code.</li> </ol>                                                                                                                                 | Illed around your deck must me                                                                                                         | eet the loadi                              |                                                                    | on 1607.7.1 of the 1            | IBC 2003 Building                     |
| <ol> <li>Your guardrail system insta<br/>Code.</li> <li>ANY exterior work require</li> </ol>                                                                                              | Illed around your deck must me<br>s separate review and approval<br>upon information provided by                                       | eet the loadi<br>thru Histor               | ic Preservation                                                    |                                 | , c                                   |
| <ol> <li>Your guardrail system insta<br/>Code.</li> <li>ANY exterior work require</li> <li>Application approval based<br/>and approrval prior to work</li> </ol>                          | Illed around your deck must me<br>s separate review and approval<br>upon information provided by                                       | eet the loadi<br>thru Histor<br>applicant. | ic Preservation                                                    | roved plans requires            | s separate review                     |
| <ol> <li>Your guardrail system insta<br/>Code.</li> <li>ANY exterior work require</li> <li>Application approval based<br/>and approrval prior to work</li> <li>Dept: Fire Stat</li> </ol> | Illed around your deck must me<br>s separate review and approval<br>upon information provided by<br>t.<br>tus: Approved with Condition | eet the loadi<br>thru Histor<br>applicant. | ic Preservation<br>Any deviation from appr                         | roved plans requires            | s separate review<br>rate: 08/11/2009 |

| Location/Address of Construction: 90                                                                                                                                                                                                                                       |                                                                                                                           |                                                                    |
|----------------------------------------------------------------------------------------------------------------------------------------------------------------------------------------------------------------------------------------------------------------------------|---------------------------------------------------------------------------------------------------------------------------|--------------------------------------------------------------------|
| Total Square Footage of Proposed Structur<br>38                                                                                                                                                                                                                            | re/Area Square Footage of Loi                                                                                             | t Number of Stories                                                |
| Tax Assessor's Chart, Block & Lot<br>Chart# Block# Lot#<br>56 A 3                                                                                                                                                                                                          | Applicant * must be owner, Lessee on<br>Name West Brackett IV<br>Address 104 Grant St.,<br>City, State & Zip Perfland, Me | r Buyer* Telephone: (Port Propu<br>D.C                             |
| Lessee/DBA (If Applicable)                                                                                                                                                                                                                                                 | Owner (if different from Applicant)<br>Name<br>Address<br>City, State & Zip                                               | Cost Of<br>Work: \$                                                |
| Current legal use (i.e. single family)<br>If vacant, what was the previous use?<br>Proposed Specific use:                                                                                                                                                                  | 17: - family Number of Resi                                                                                               | dential Units                                                      |
| Is property part of a subdivision?A<br>Project description: - Replace entry<br>· Apply window<br>Contractor's name:NathanM                                                                                                                                                 | deck (Lewis St. side)<br>trime and overhang m                                                                             | enddingUL 2 / 2009                                                 |
| Address: <u>105 spring</u> S<br>City, State & Zip Westbrack, Me                                                                                                                                                                                                            | ł                                                                                                                         | Telephone: <u>939-2905</u>                                         |
| Who should we contact when the permit is re<br>Mailing address: <u>Same as above</u>                                                                                                                                                                                       | eady:                                                                                                                     | _ Telephone: <u>939-2905</u> _                                     |
| Please submit all of the information<br>do so will result in th                                                                                                                                                                                                            | n outlined on the applicable Che<br>le automatic denial of your perm                                                      |                                                                    |
| order to be sure the City fully understands the<br>y request additional information prior to the i<br>s form and other applications visit the Inspect<br>ision office, room 315 City Hall or call 874-8703.                                                                | ssuance of a permit. For further informati                                                                                | ion or to download copies of                                       |
| reby certify that I am the Owner of record of the<br>I have been authorized by the owner to make this<br>of this jurisdiction. In addition, if a permit for we<br>orized representative shall have the authority to ex-<br>risions of the codes applicable to this permit. | s application as his/her authorized agent. I ag<br>ork described in this application is issued, I cen                     | ree to conform to all applicable<br>rtify that the Code Official's |
| nature: Mathin Ma                                                                                                                                                                                                                                                          | Date: 7/24/09                                                                                                             |                                                                    |
| This is not a permit; you may                                                                                                                                                                                                                                              | not commence ANY work until the pe                                                                                        | ermit is issue                                                     |
|                                                                                                                                                                                                                                                                            |                                                                                                                           |                                                                    |