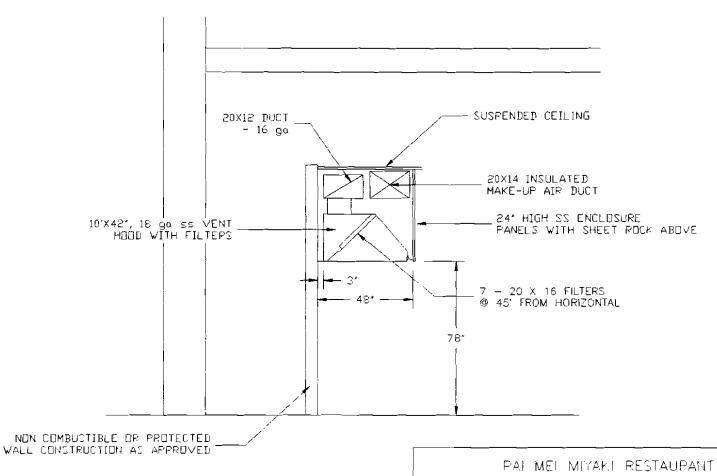

| √-4

NEVTE

NEW ENGLAND VENTILATION TECHNOLOGIE!

PORTLAND, VT

SCALE 1/4"=1'-0" DATE 5-27-10RDD FITCHEN HOOD VENTILAITON SYSTEM

SECTION @ 10'X42" SS HOOD

THAVING NUMBER 1 V-5

NEVID