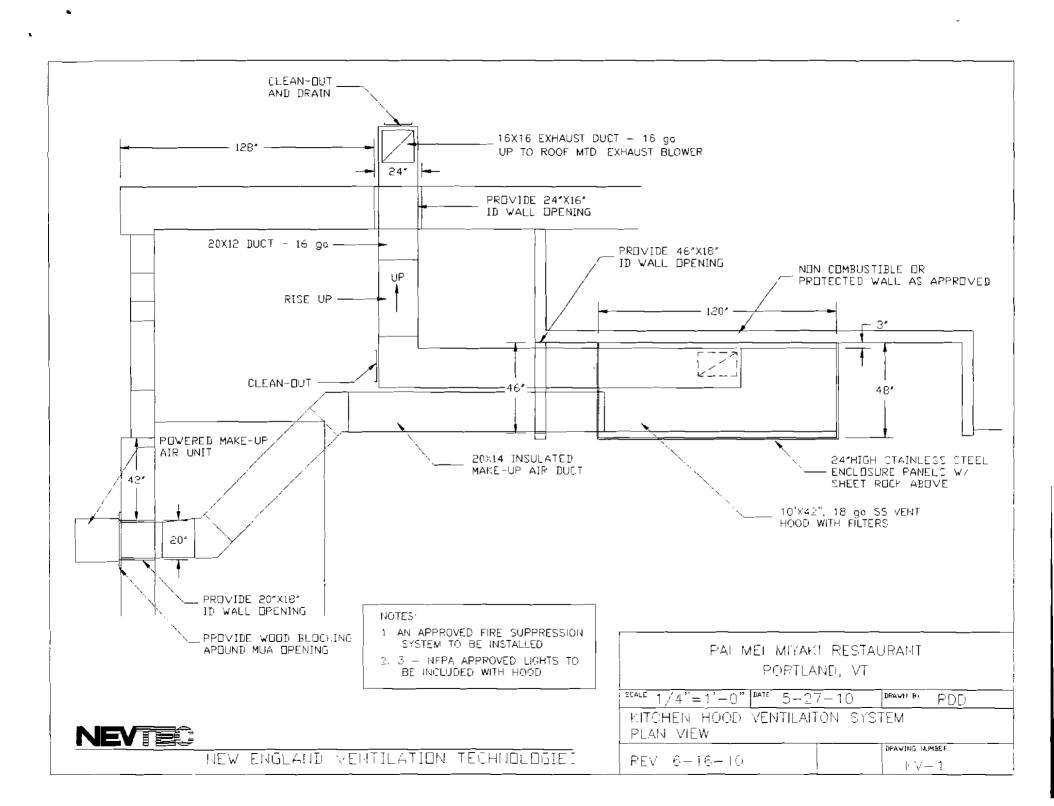

| Type I Type II  Type I systems are systems that vent fryers, grills, broilers, ovens or woks.  Type II systems are systems that vent steamers and other non grease producing appliances.  Type of Materials:  Is the hood Stainless steel or other type of steel?                                             | ype of | System:                                                           |
|---------------------------------------------------------------------------------------------------------------------------------------------------------------------------------------------------------------------------------------------------------------------------------------------------------------|--------|-------------------------------------------------------------------|
| Type II systems are systems that vent steamers and other non grease producing appliances.  Type of Materials:  Is the hood Stainless steel or other type of steel?  If Other, what Type?  Is the duct work Stainless steel or other type of steel?  If Other, what type?  Thickness of the steel for the hood | 7      | Type I Type II                                                    |
| Is the hood Stainless steel or other type of steel?                                                                                                                                                                                                                                                           |        |                                                                   |
| Is the duct work Stainless steel or other type of steel?                                                                                                                                                                                                                                                      |        | A 4                                                               |
| Is the duct work Stainless steel or other type of steel?                                                                                                                                                                                                                                                      | I      | s the hood Stainless steel or other type of steel? If Other, what |
| Thickness of the steel for the hood                                                                                                                                                                                                                                                                           | 7      | Sype?                                                             |
| Thickness of the duct for the hood   6 5456   Type of Hood and Duct Supports                                                                                                                                                                                                                                  |        |                                                                   |
| Thickness of the duct for the hood   6 5456   Type of Hood and Duct Supports                                                                                                                                                                                                                                  | 7      | Thickness of the steel for the hood \\8 3645c                     |
| Type of Hood and Duct Supports  3/8 rod for hangers                                                                                                                                                                                                                                                           |        |                                                                   |
|                                                                                                                                                                                                                                                                                                               | ٦      | Type of Hood and Duct Supports  3/8 TOD FOT hangers               |
|                                                                                                                                                                                                                                                                                                               | _      |                                                                   |
| Type of seams and Joints Welded Sears                                                                                                                                                                                                                                                                         | 7      | Type of seams and Joints Welded Sears                             |

| ٠,٠  | Grease Gutters provided? Yes                                                                              |
|------|-----------------------------------------------------------------------------------------------------------|
|      | Hood Clearance reduction to Combustibles design/specs:                                                    |
|      | Duct Clearance reduction to Combustibles design/specs:                                                    |
|      | Vibration Isolation System:  Exhause blokes includes                                                      |
|      | Air Velocity within the duct system                                                                       |
|      | Grease accumulation prevention system:  **Rest ** Fixers in hood v1 515 befries, grease + rep + cleanses. |
|      | Cleanouts Duct work as required                                                                           |
|      | Grease Duct enclosure Non Applicable                                                                      |
|      | Exhaust Termination Roof Wall                                                                             |
|      | Fire Suppression System To be completed by outside contractor                                             |
|      | Exhaust fan mounting and clearance from the roof / wall or Combustibles:                                  |
|      | Exhaust fan distance from property lines   O Feet                                                         |
|      | Exhaust fan distance from other vents or openings 10 Feet                                                 |
|      | Exhaust fan distance from adjacent buildings \ \ \ \ \ \ \ \ \ \ \ \ \ \ \ \ \ \ \                        |
|      | Exhaust fan height above adjoining grade 40 inches                                                        |
| Hood | Style of Hood Compensaring Exhaust hood Vent System                                                       |
|      | Type of Filter Grease Riker WI SIS beffile                                                                |
|      | Height of filter above nearest cooking surface 36 inches                                                  |
|      | Capacity of hood CFM                                                                                      |
|      | Make up Air system description and capacity  1550 Cfm -> UC 11 Movies Unit WI SIC                         |
|      | brought back towards had.                                                                                 |