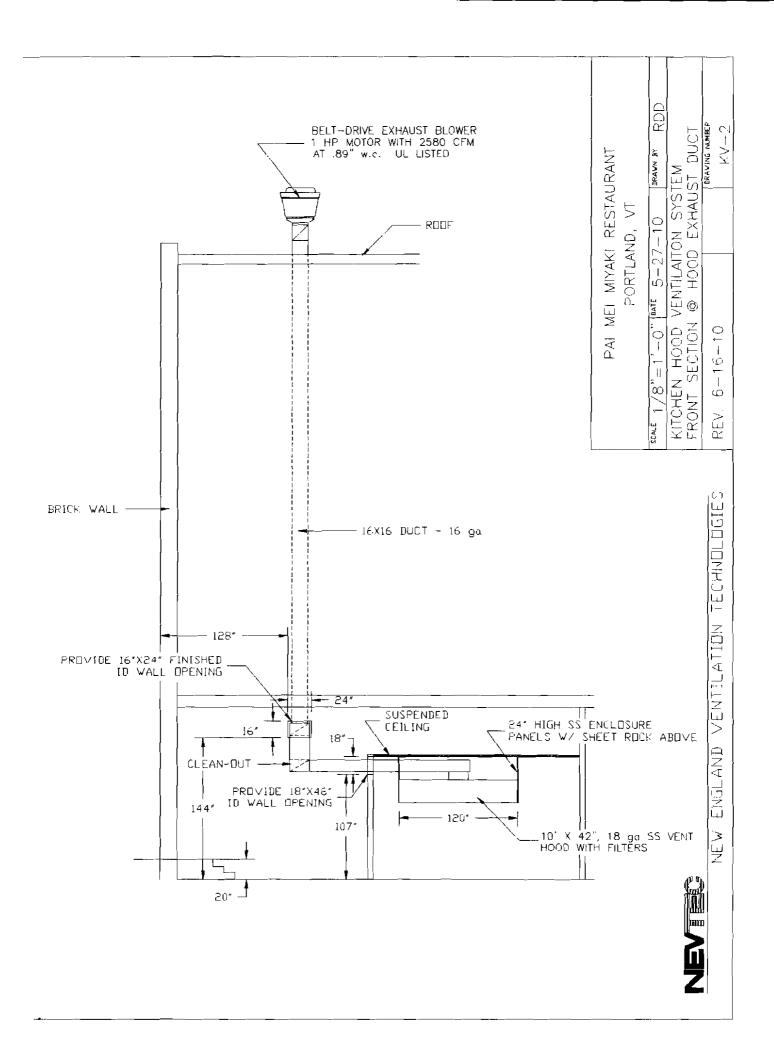

| Type I Type II  Type I systems are systems that vent fryers, grills, broilers, ovens or woks.  Type II systems are systems that vent steamers and other non grease producing appliances.  Type of Materials:  Is the hood Stainless steel or other type of steel?                                             | ype of | System:                                                           |
|---------------------------------------------------------------------------------------------------------------------------------------------------------------------------------------------------------------------------------------------------------------------------------------------------------------|--------|-------------------------------------------------------------------|
| Type II systems are systems that vent steamers and other non grease producing appliances.  Type of Materials:  Is the hood Stainless steel or other type of steel?  If Other, what Type?  Is the duct work Stainless steel or other type of steel?  If Other, what type?  Thickness of the steel for the hood | 7      | Type I Type II                                                    |
| Is the hood Stainless steel or other type of steel?                                                                                                                                                                                                                                                           |        |                                                                   |
| Is the duct work Stainless steel or other type of steel?                                                                                                                                                                                                                                                      |        | A 4                                                               |
| Is the duct work Stainless steel or other type of steel?                                                                                                                                                                                                                                                      | I      | s the hood Stainless steel or other type of steel? If Other, what |
| Thickness of the steel for the hood                                                                                                                                                                                                                                                                           | 7      | Sype?                                                             |
| Thickness of the duct for the hood   6 5456   Type of Hood and Duct Supports                                                                                                                                                                                                                                  |        |                                                                   |
| Thickness of the duct for the hood   6 5456   Type of Hood and Duct Supports                                                                                                                                                                                                                                  | 7      | Thickness of the steel for the hood \\8 3645c                     |
| Type of Hood and Duct Supports  3/8 rod for hangers                                                                                                                                                                                                                                                           |        |                                                                   |
|                                                                                                                                                                                                                                                                                                               | ٦      | Type of Hood and Duct Supports  3/8 TOD FOT hangers               |
|                                                                                                                                                                                                                                                                                                               | _      |                                                                   |
| Type of seams and Joints Welded Sears                                                                                                                                                                                                                                                                         | 7      | Type of seams and Joints Welded Sears                             |

| ٠,٠  | Grease Gutters provided? Yes                                                                              |
|------|-----------------------------------------------------------------------------------------------------------|
|      | Hood Clearance reduction to Combustibles design/specs:                                                    |
|      | Duct Clearance reduction to Combustibles design/specs:                                                    |
|      | Vibration Isolation System:  Exhause blokes includes                                                      |
|      | Air Velocity within the duct system                                                                       |
|      | Grease accumulation prevention system:  **Rest ** Fixers in hood v1 515 befries, grease + rep + cleanses. |
|      | Cleanouts Duct work as required                                                                           |
|      | Grease Duct enclosure Non Applicable                                                                      |
|      | Exhaust Termination Roof Wall                                                                             |
|      | Fire Suppression System To be completed by outside contractor                                             |
|      | Exhaust fan mounting and clearance from the roof / wall or Combustibles:                                  |
|      | Exhaust fan distance from property lines   O Feet                                                         |
|      | Exhaust fan distance from other vents or openings 10 Feet                                                 |
|      | Exhaust fan distance from adjacent buildings \ \ \ \ \ \ \ \ \ \ \ \ \ \ \ \ \ \ \                        |
|      | Exhaust fan height above adjoining grade 40 inches                                                        |
| Hood | Style of Hood Compensaring Exhaust hood Vent System                                                       |
|      | Type of Filter Grease Riker WI SIS beffile                                                                |
|      | Height of filter above nearest cooking surface 36 inches                                                  |
|      | Capacity of hood CFM                                                                                      |
|      | Make up Air system description and capacity  1550 Cfm -> UC 11 Movies Unit WI SIC                         |
|      | brought back towards had.                                                                                 |