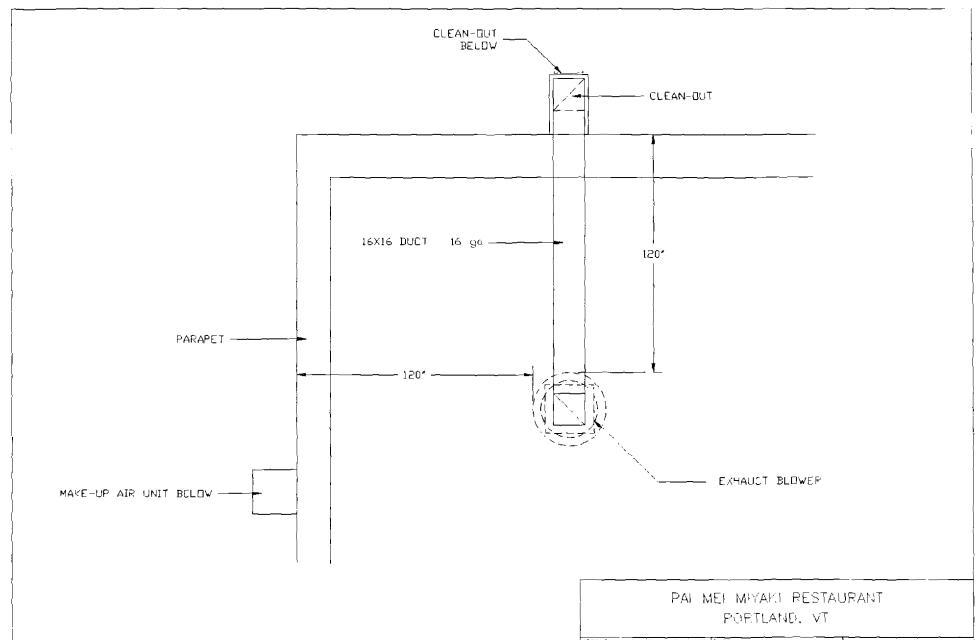

NEW ENGLANI VENTILATION TECHNOLOGIF:

PAL MEL MIYAKL RESTAURANT PORTLAND, VT

SCALE 1/4"=1'-0" DATE 5-27-10 DRAWN BY RDD

KITCHEN HOOD VENTILATION SYSTEM

FRONT SECTION @ MUA INTAKE DUCT

BEAVING NUMBER

PEV 6-16 10