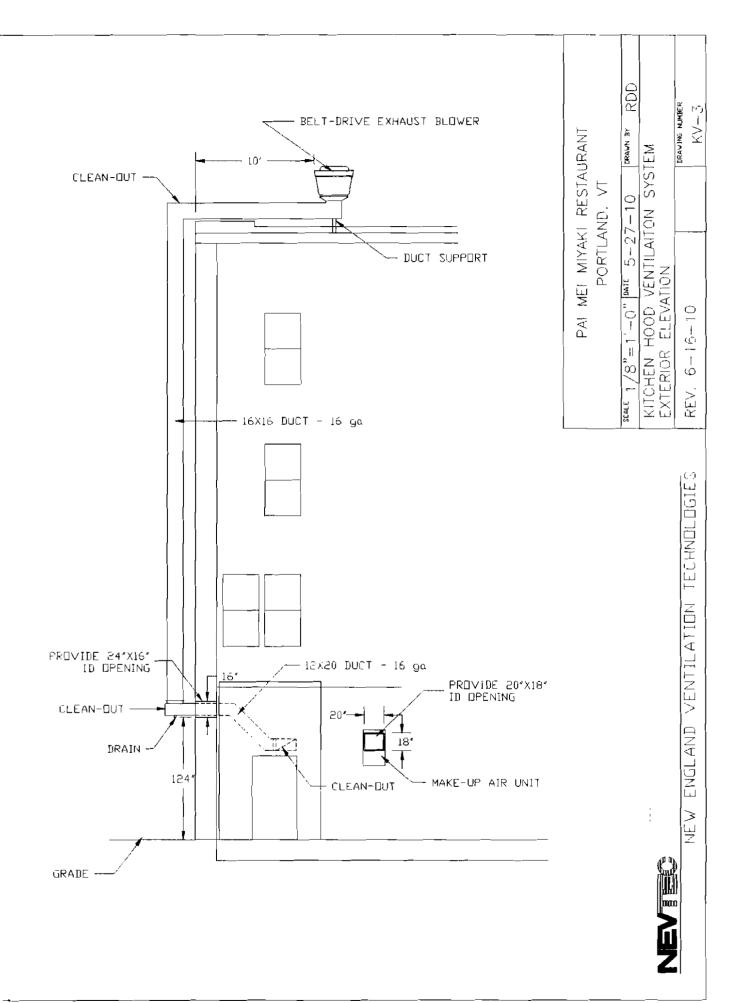

| Type I Type II  Type I systems are systems that vent fryers, grills, broilers, ovens or woks.  Type II systems are systems that vent steamers and other non grease producing appliances.  Type of Materials:  Is the hood Stainless steel or other type of steel?                                             | ype of | System:                                                           |
|---------------------------------------------------------------------------------------------------------------------------------------------------------------------------------------------------------------------------------------------------------------------------------------------------------------|--------|-------------------------------------------------------------------|
| Type II systems are systems that vent steamers and other non grease producing appliances.  Type of Materials:  Is the hood Stainless steel or other type of steel?  If Other, what Type?  Is the duct work Stainless steel or other type of steel?  If Other, what type?  Thickness of the steel for the hood | 7      | Type I Type II                                                    |
| Is the hood Stainless steel or other type of steel?                                                                                                                                                                                                                                                           |        |                                                                   |
| Is the duct work Stainless steel or other type of steel?                                                                                                                                                                                                                                                      |        | A 4                                                               |
| Is the duct work Stainless steel or other type of steel?                                                                                                                                                                                                                                                      | I      | s the hood Stainless steel or other type of steel? If Other, what |
| Thickness of the steel for the hood                                                                                                                                                                                                                                                                           | 7      | Sype?                                                             |
| Thickness of the duct for the hood   6 5456   Type of Hood and Duct Supports                                                                                                                                                                                                                                  |        |                                                                   |
| Thickness of the duct for the hood   6 5456   Type of Hood and Duct Supports                                                                                                                                                                                                                                  | 7      | Thickness of the steel for the hood \\8 3645c                     |
| Type of Hood and Duct Supports  3/8 rod for hangers                                                                                                                                                                                                                                                           |        |                                                                   |
|                                                                                                                                                                                                                                                                                                               | ٦      | Type of Hood and Duct Supports  3/8 TOD FOT hangers               |
|                                                                                                                                                                                                                                                                                                               | _      |                                                                   |
| Type of seams and Joints Welded Sears                                                                                                                                                                                                                                                                         | 7      | Type of seams and Joints Welded Sears                             |

| ٠,٠  | Grease Gutters provided? Yes                                                                              |
|------|-----------------------------------------------------------------------------------------------------------|
|      | Hood Clearance reduction to Combustibles design/specs:                                                    |
|      | Duct Clearance reduction to Combustibles design/specs:                                                    |
|      | Vibration Isolation System:  Exhause blokes includes                                                      |
|      | Air Velocity within the duct system                                                                       |
|      | Grease accumulation prevention system:  **Rest ** Fixers in hood v1 515 befries, grease + rep + cleanses. |
|      | Cleanouts Duct work as required                                                                           |
|      | Grease Duct enclosure Non Applicable                                                                      |
|      | Exhaust Termination Roof Wall                                                                             |
|      | Fire Suppression System To be completed by outside contractor                                             |
|      | Exhaust fan mounting and clearance from the roof / wall or Combustibles:                                  |
|      | Exhaust fan distance from property lines   O Feet                                                         |
|      | Exhaust fan distance from other vents or openings 10 Feet                                                 |
|      | Exhaust fan distance from adjacent buildings \ \ \ \ \ \ \ \ \ \ \ \ \ \ \ \ \ \ \                        |
|      | Exhaust fan height above adjoining grade 40 inches                                                        |
| Hood | Style of Hood Compensaring Exhaust hood Vent System                                                       |
|      | Type of Filter Grease Riker WI SIS beffile                                                                |
|      | Height of filter above nearest cooking surface 36 inches                                                  |
|      | Capacity of hood CFM                                                                                      |
|      | Make up Air system description and capacity  1550 Cfm -> UC 11 Movies Unit WI SIC                         |
|      | brought back towards had.                                                                                 |