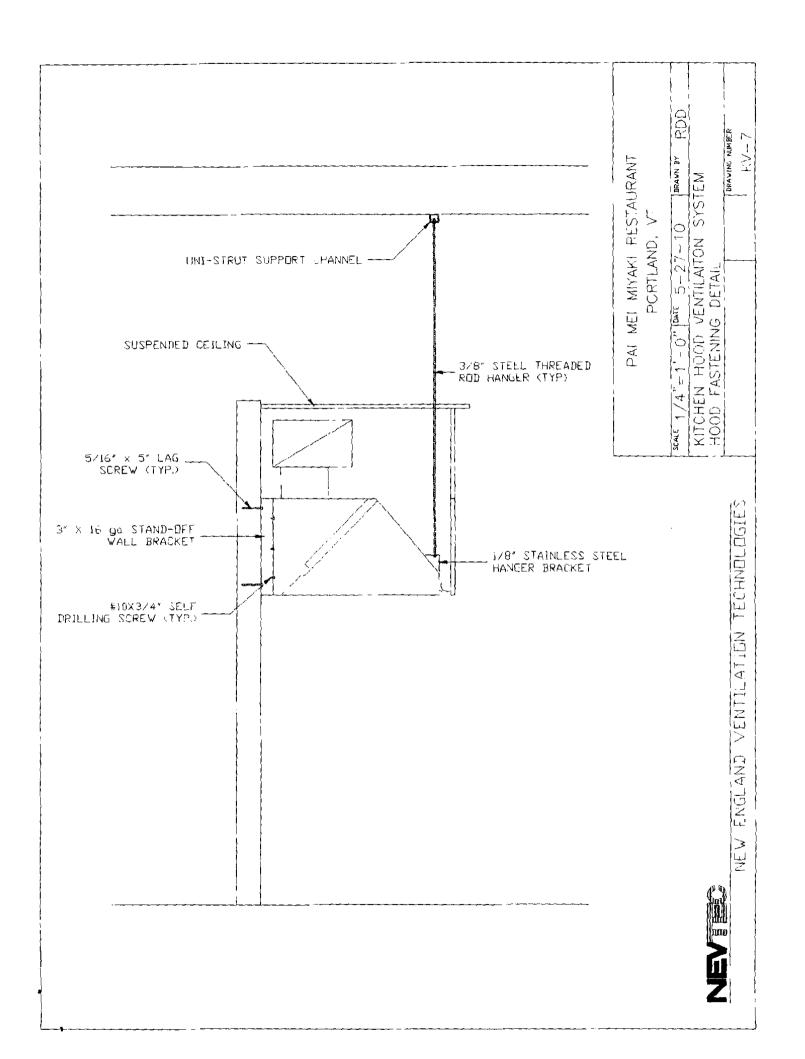

apacity of hood CFM                                                                                      |
|      | Make up Air system description and capacity  1550 Cfm -> UC 11 Movies Unit WI SIC                         |
|      | brought back towards had.                                                                                 |











NEW ENGLANI VENTILATION TECHNOLOGIF:

PAL MEL MIYAKL RESTAURANT PORTLAND, VT

SCALE 1/4"=1'-0" DATE 5-27-10 DRAWN BY RDD

KITCHEN HOOD VENTILATION SYSTEM

FRONT SECTION @ MUA INTAKE DUCT

BEAVING NUMBER

PEV 6-16 10

| √-4



NEVTE

NEW ENGLAND VENTILATION TECHNOLOGIE!

PORTLAND, VT

SCALE 1/4"=1'-0" DATE 5-27-10RDD FITCHEN HOOD VENTILAITON SYSTEM

SECTION @ 10'X42" SS HOOD

THAVING NUMBER 1 V-5



NEVID

NEW ENG. AND MENTILATION TECHNOLOGIES