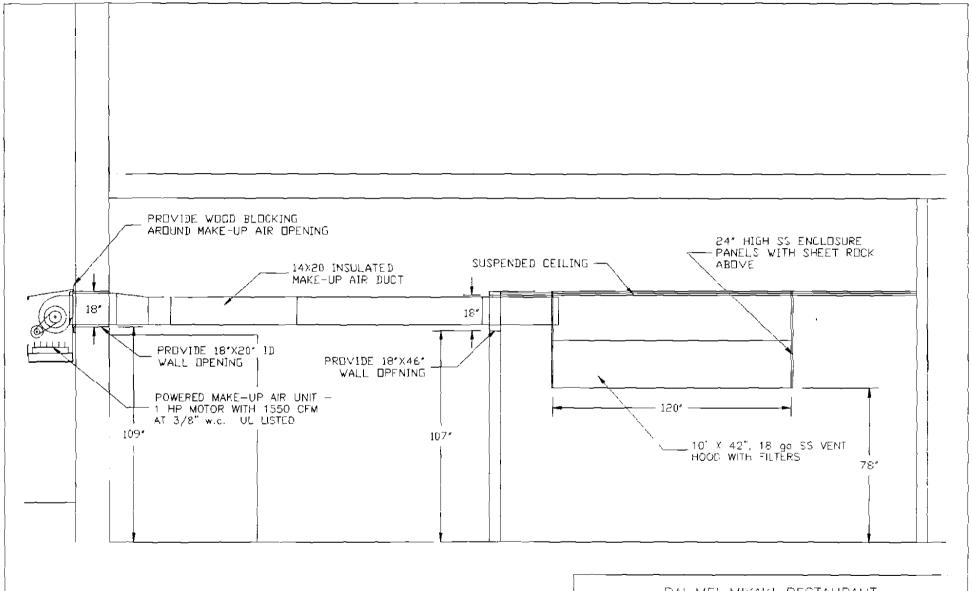

NEW ENGLANI VENTILATION TECHNOLOGIF:

PAL MEL MIYAKL RESTAURANT PORTLAND, VT

SCALE 1/4"=1'-0" DATE 5-27-10 DRAWN BY RDD

KITCHEN HOOD VENTILATION SYSTEM

FRONT SECTION @ MUA INTAKE DUCT

BEAVING NUMBER

PEV 6-16 10

| √-4

NEVTE

NEW ENGLAND VENTILATION TECHNOLOGIE!

PORTLAND, VT

SCALE 1/4"=1'-0" DATE 5-27-10RDD FITCHEN HOOD VENTILAITON SYSTEM

SECTION @ 10'X42" SS HOOD

THAVING NUMBER 1 V-5

NEVID