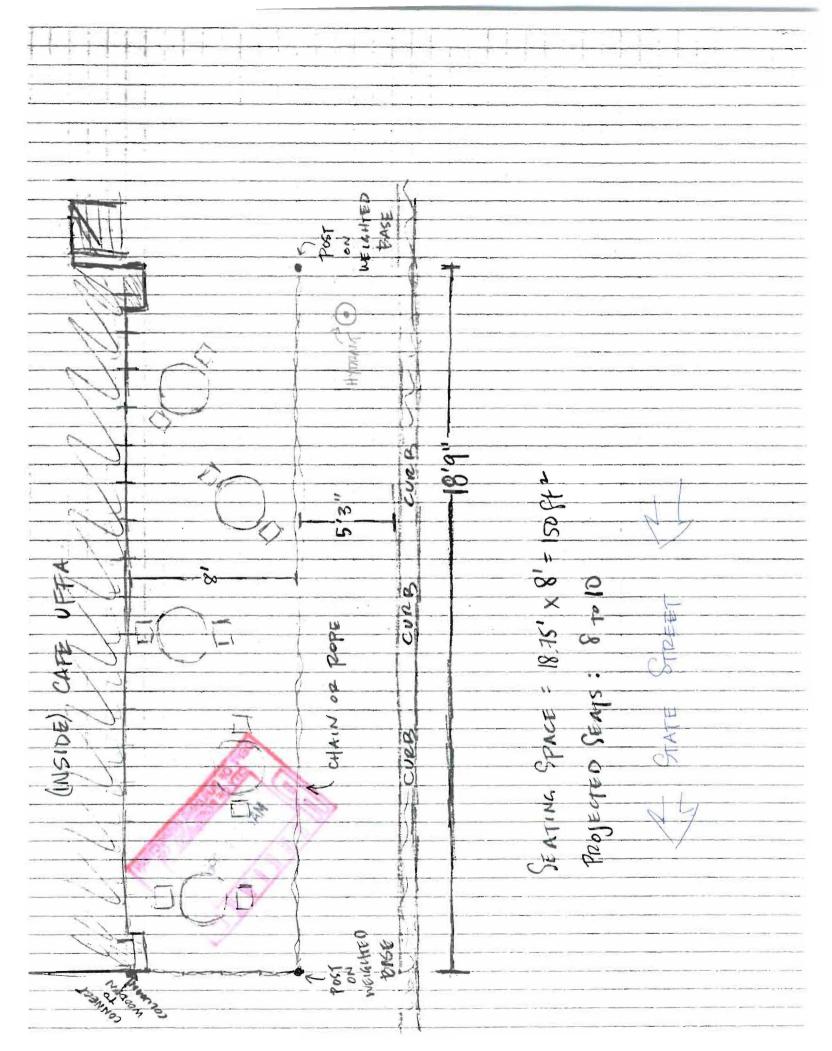

| 20                                      |                    |  | Date                                               |
|-----------------------------------------|--------------------|--|----------------------------------------------------|
| Had not yet word intervalle for sutside | ry outside souting |  | Type  Foundation: Framing: Plumbing: Final: Other: |
|                                         | Mary on            |  |                                                    |