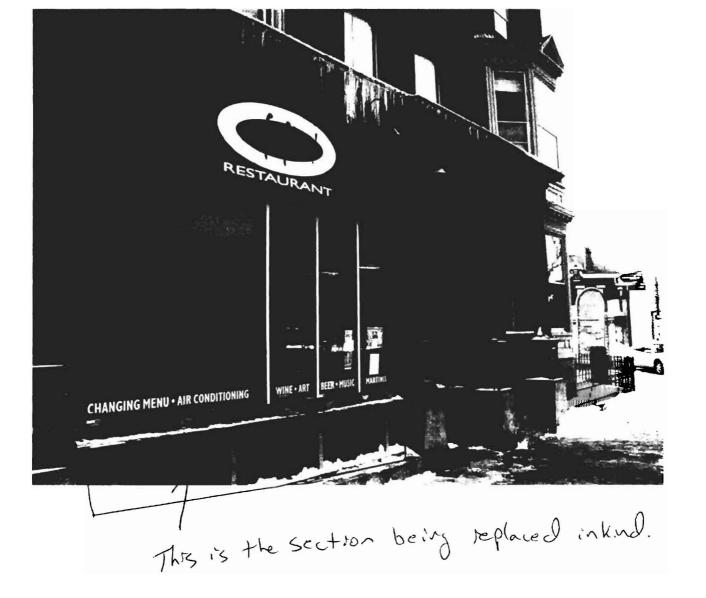

has permission to

This is to certify that

Replace support framing for

dow gla ide Repl ment in kind

tion a

055 E037001

APR 2 5 200

AT 190 STATE ST

This is not a permit; you may not commence ANY work until the permit is issued.

3x8 pine Will be replaced in kind. (ALL)

This (1) Piece will be replaced with 2×8 pressure Treated lumber t Sheathed with Cooper as it was originally.