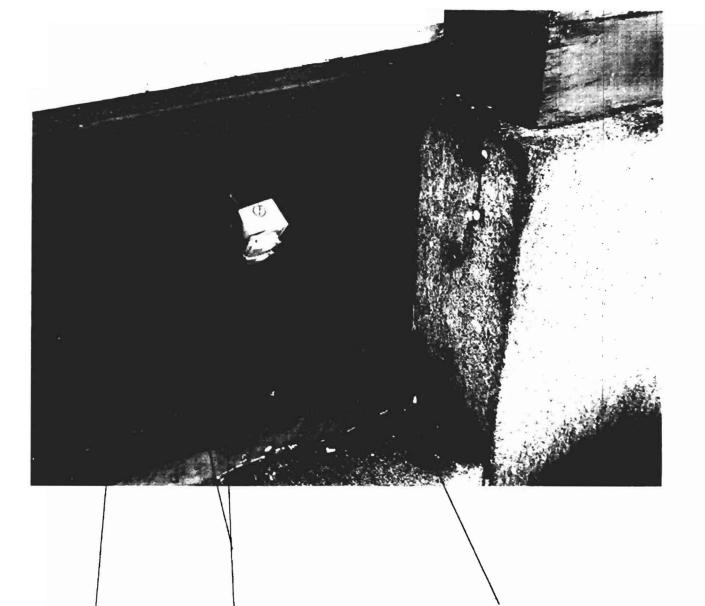

This is not a permit; you may not commence ANY work until the permit is issued.

3x8 pine Will be replaced in kind. (ALL)

This (1) Piece will be replaced with 2×8 pressure Treated lumber t Sheathed with Cooper as it was originally.

Phywood Will be replaced with "V" grooved & pine as was original.

Ara of replacement. (All inhand)