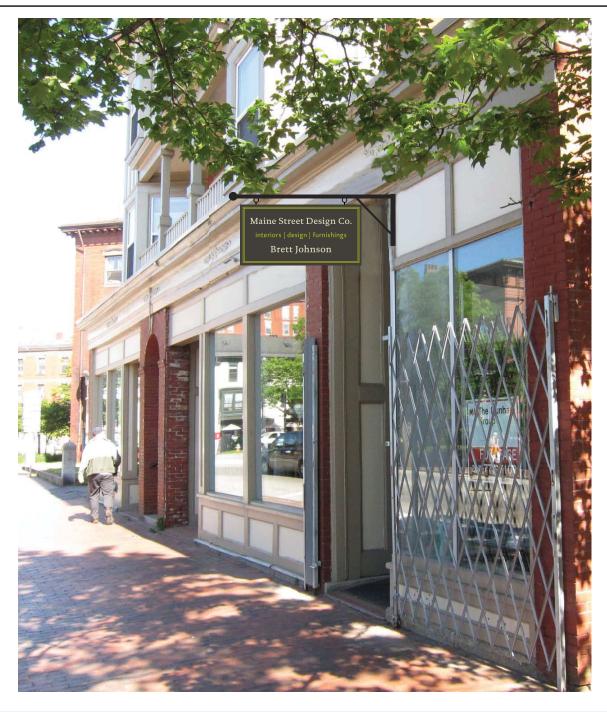

Client: Maine Street Design Co.

Proof File: 18059

Designer: Joel Kuschke

Due Date: TBD

This proof may reflect color shifts due to the color conversions from ink to paint and or vinyl. Also, PMS colors will be approximated to the best of our ability. If we are supplied with files (if applicable) they will be used as is and WELCH will not be responsible for any faults in the design (300 dpi required). Please check the following for accuracy: spelling, quantity, graphics and logos, size, fonts/typeface, single or double sided colors and legibility.