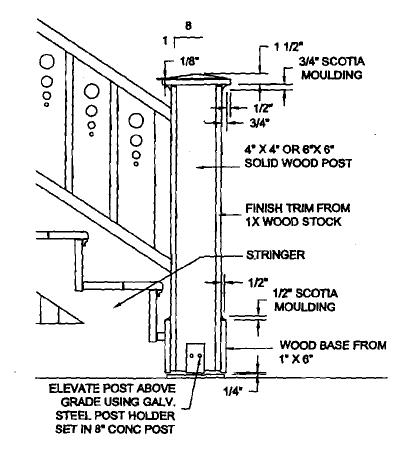

## Typical newel post construction

Alternate: Newel post may be bolted to a stringer.

4 GUIDELINES FOR PORCH REPAIRS AND REPLACEMENT