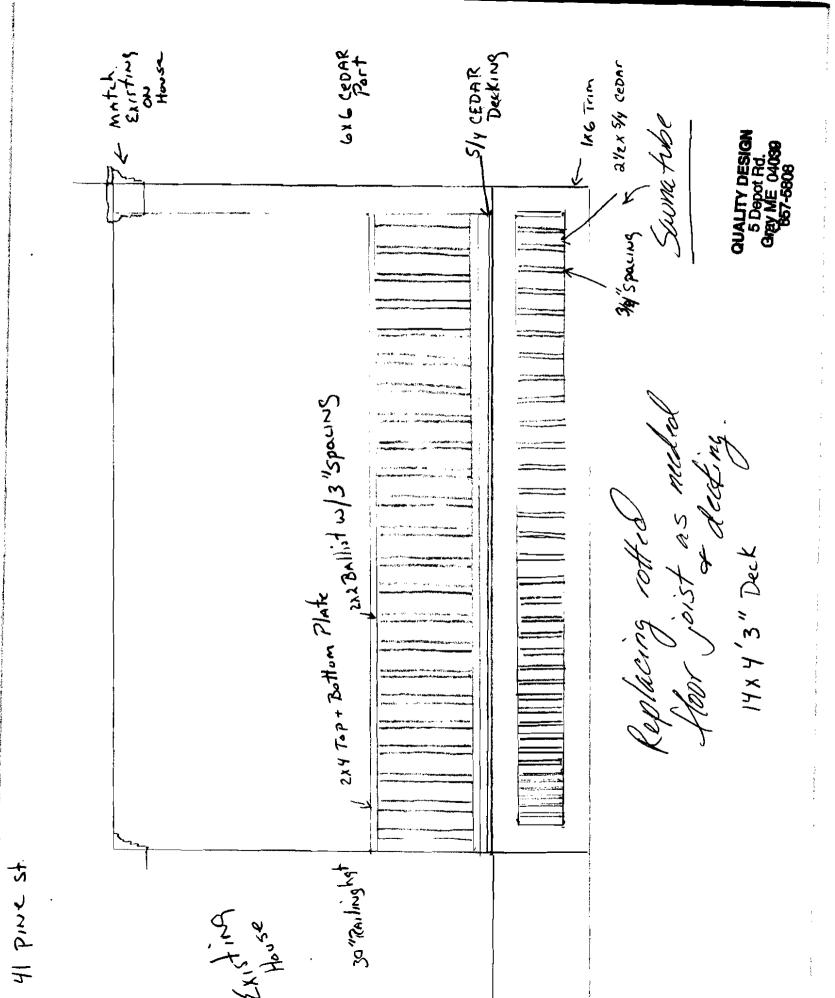

Ś

EGE

.

1997 - F F F F - 11

ļ

. . . . . ....

41 pine St.

QUALITY DESIGI 5 Depot Rd. Gray ME 04039 657-5808

CUALITY DESIGN 5 Depot Pd. 4 steps 7/2 Rise X 11 Treap Tomatch Existing to the stand of th 8"'SAUNA Tubes 4" Deep where Necessary Remove + Replace Existing Deck HX 4'3" Deck Flasher to house 2x8 framed 16"00 t nd