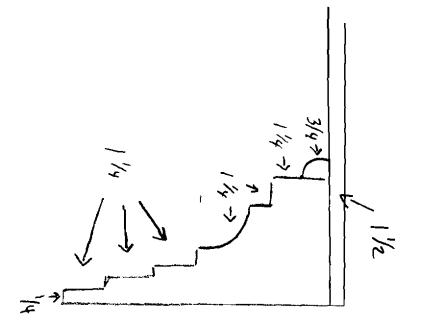

CUALITY DESIGN 5 Depot Pd. 4 steps 7/2 Rise X 11 Treap Tomatch Existing to the stand of th 8"'SAUNA Tubes 4" Deep where Necessary Remove + Replace Existing Deck HX 4'3" Deck Flasher to house 2x8 framed 16"00 t nd

## STAIR DETAILS FOR RESIDENTIAL USE

## Typical newel post construction

Alternate: Newel post may be bolted to a stringer.

4 GUIDELINES FOR PORCH REPAIRS AND REPLACEMENT