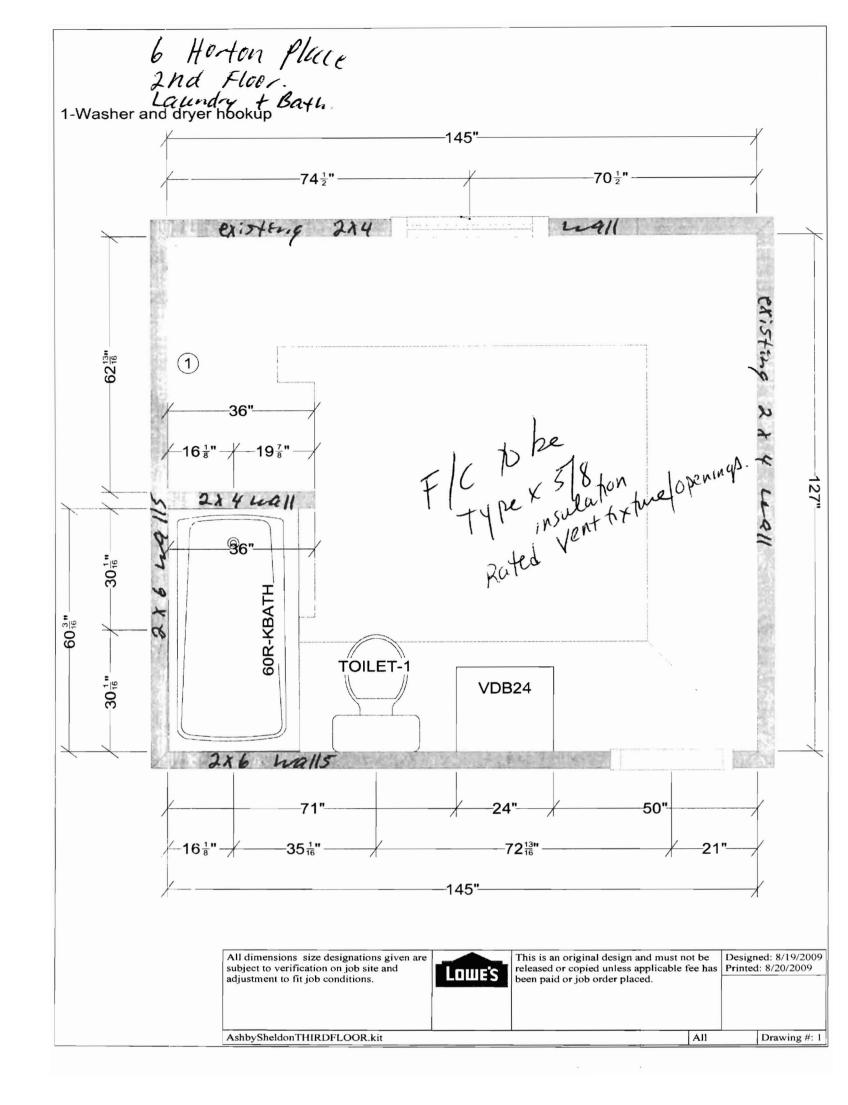

| Cit                        | y of Portland, Maine - B                                         | uilding or Use              | Permit Applicat                      | ion <sup>Per</sup>              | rmit No:                   | Issue Date:                                 | CBL:                                                                          |  |  |
|----------------------------|------------------------------------------------------------------|-----------------------------|--------------------------------------|---------------------------------|----------------------------|---------------------------------------------|-------------------------------------------------------------------------------|--|--|
| 389                        | Congress Street, 04101 Te                                        | el: (207) 874-8703          | , Fax: (207) 874-8                   | 716                             | 09-0908                    |                                             | 055 E006001                                                                   |  |  |
|                            | tion of Construction:                                            | Owner Name:                 |                                      | Owner                           | r Address:                 |                                             | Phone:                                                                        |  |  |
| 6 H                        | IORTON PL                                                        | THE ASHBY                   | TEAM LLC                             |                                 | OCEAN AVE                  | <u> </u>                                    |                                                                               |  |  |
| Busi                       | ness Name:                                                       | Contractor Name             | me:                                  |                                 | actor Address:             | A 1/                                        | Phone                                                                         |  |  |
|                            |                                                                  | property owne               | r                                    |                                 | Sheldon                    | 18hby                                       | 797-0000                                                                      |  |  |
| Lessee/Buyer's Name Phone: |                                                                  | Phone:                      |                                      |                                 | t Type:<br>crations - Mult | <i>l</i><br>ti Family                       | Zone:                                                                         |  |  |
| Past Use: Proposed Use:    |                                                                  | ·                           | Permi                                | it Fee:                         | Cost of Work:              | CEO District:                               |                                                                               |  |  |
| 3 u                        |                                                                  |                             | ial - interior                       |                                 | \$40.00                    | \$2,000.00                                  | $\frac{1}{2}$                                                                 |  |  |
| legaluse; 3 resident of D  |                                                                  |                             |                                      | DEPT: U<br>Dee Cond             | Denied                     | ECTION:<br>Group: D.Z. Type: D<br>BC - 2403 |                                                                               |  |  |
| Prop                       | oosed Project Description:<br>crior renovations & updates        |                             |                                      | Signat<br><b>PEDE</b><br>Actior | STRIANACT                  | Signa<br>VITIES DISTRICT                    | sture: AMB 9/22/09                                                            |  |  |
|                            |                                                                  |                             |                                      | Signature:                      |                            |                                             | Date:                                                                         |  |  |
|                            | -                                                                | e Applied For:<br>8/21/2009 |                                      | · · · ·                         | Zoning                     | Approval                                    |                                                                               |  |  |
| 1.                         | This permit application does                                     | not preclude the            | Special Zone or Reviews Zoning Appea |                                 | g Appeal                   | al Historic Preservation                    |                                                                               |  |  |
| 1.                         | Applicant(s) from meeting ap<br>Federal Rules.                   |                             | Shoreland                            |                                 |                            |                                             | Not in District or Landmark                                                   |  |  |
| 2.                         | Building permits do not inclu septic or electrical work.         | de plumbing,                | Wetland                              |                                 | Miscellaneous              |                                             | Does Not Require Review                                                       |  |  |
| 3.                         | Building permits are void if w<br>within six (6) months of the d | ate of issuance.            | Flood Zone                           |                                 | Condition                  | nal Use                                     | Requires Review                                                               |  |  |
|                            | False information may invalid permit and stop all work.          | late a building             | Subdivision                          |                                 | Interpreta                 | ition                                       | Approved                                                                      |  |  |
|                            |                                                                  |                             | Site Plan                            |                                 |                            | 1                                           | Approved w/Conditions                                                         |  |  |
|                            | PERMIT ISSUE<br>SEP 2 2 200<br>CITY OF PORT                      | e                           | Maj Minor M<br>Date: 9               | Condut<br>Condut<br>25/09       | Denied                     | 5                                           | Denied<br>Ang exterior with<br>Date: requires A<br>eparter to view<br>pproved |  |  |