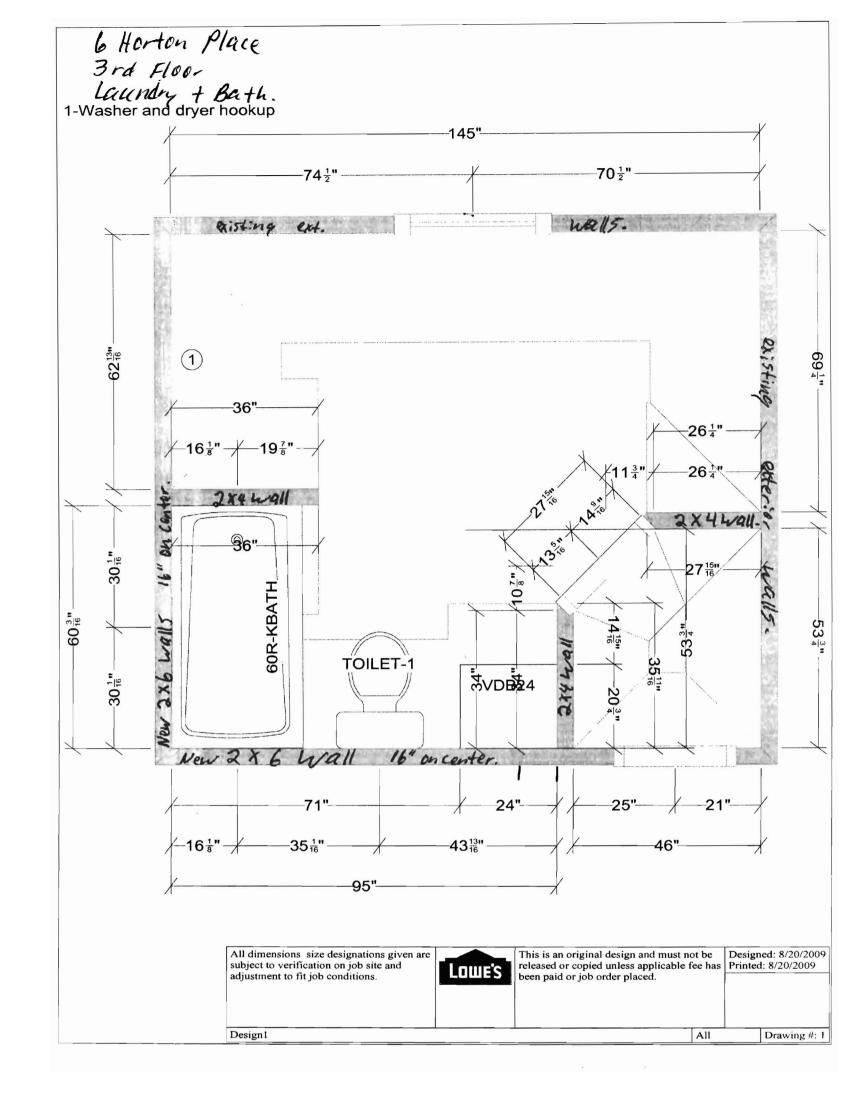

| Cit                        | y of Portland, Maine - B                                         | uilding or Use              | Permit Applicat                      | ion <sup>Per</sup>              | rmit No:                   | Issue Date:                                 | CBL:                                                                          |  |  |
|----------------------------|------------------------------------------------------------------|-----------------------------|--------------------------------------|---------------------------------|----------------------------|---------------------------------------------|-------------------------------------------------------------------------------|--|--|
| 389                        | Congress Street, 04101 Te                                        | el: (207) 874-8703          | , Fax: (207) 874-8                   | 716                             | 09-0908                    |                                             | 055 E006001                                                                   |  |  |
|                            | tion of Construction:                                            | Owner Name:                 |                                      | Owner                           | r Address:                 |                                             | Phone:                                                                        |  |  |
| 6 H                        | IORTON PL                                                        | THE ASHBY                   | TEAM LLC                             |                                 | OCEAN AVE                  | <u> </u>                                    |                                                                               |  |  |
| Busi                       | ness Name:                                                       | Contractor Name             | me:                                  |                                 | actor Address:             | A 1/                                        | Phone                                                                         |  |  |
|                            |                                                                  | property owne               | r                                    |                                 | Sheldon                    | 18hby                                       | 797-0000                                                                      |  |  |
| Lessee/Buyer's Name Phone: |                                                                  | Phone:                      |                                      |                                 | t Type:<br>crations - Mult | <i>l</i><br>ti Family                       | Zone:                                                                         |  |  |
| Past Use: Proposed Use:    |                                                                  | ·                           | Permi                                | it Fee:                         | Cost of Work:              | CEO District:                               |                                                                               |  |  |
| 3 u                        |                                                                  |                             | ial - interior                       |                                 | \$40.00                    | \$2,000.00                                  | $\frac{1}{2}$                                                                 |  |  |
| legaluse; 3 resident of D  |                                                                  |                             |                                      | DEPT: U<br>Dee Cond             | Denied                     | ECTION:<br>Group: D.Z. Type: D<br>BC - 2403 |                                                                               |  |  |
| Prop                       | oosed Project Description:<br>crior renovations & updates        |                             |                                      | Signat<br><b>PEDE</b><br>Actior | STRIANACT                  | Signa<br>VITIES DISTRICT                    | sture: AMB 9/22/09                                                            |  |  |
|                            |                                                                  |                             |                                      | Signature:                      |                            |                                             | Date:                                                                         |  |  |
|                            | -                                                                | e Applied For:<br>8/21/2009 |                                      | · · · ·                         | Zoning                     | Approval                                    |                                                                               |  |  |
| 1.                         | This permit application does                                     | not preclude the            | Special Zone or Reviews Zoning Appea |                                 | g Appeal                   | al Historic Preservation                    |                                                                               |  |  |
| 1.                         | Applicant(s) from meeting ap<br>Federal Rules.                   |                             | Shoreland                            |                                 |                            |                                             | Not in District or Landmark                                                   |  |  |
| 2.                         | Building permits do not inclu septic or electrical work.         | de plumbing,                | Wetland                              |                                 | Miscellaneous              |                                             | Does Not Require Review                                                       |  |  |
| 3.                         | Building permits are void if w<br>within six (6) months of the d | ate of issuance.            | Flood Zone                           |                                 | Condition                  | nal Use                                     | Requires Review                                                               |  |  |
|                            | False information may invalid permit and stop all work.          | late a building             | Subdivision                          |                                 | Interpreta                 | ition                                       | Approved                                                                      |  |  |
|                            |                                                                  |                             | Site Plan                            |                                 |                            | 1                                           | Approved w/Conditions                                                         |  |  |
|                            | PERMIT ISSUE<br>SEP 2 2 200<br>CITY OF PORT                      | e                           | Maj Minor M<br>Date: 9               | Condut<br>Condut<br>25/09       | Denied                     | 5                                           | Denied<br>Ang exterior with<br>Date: requires A<br>eparter to view<br>pproved |  |  |