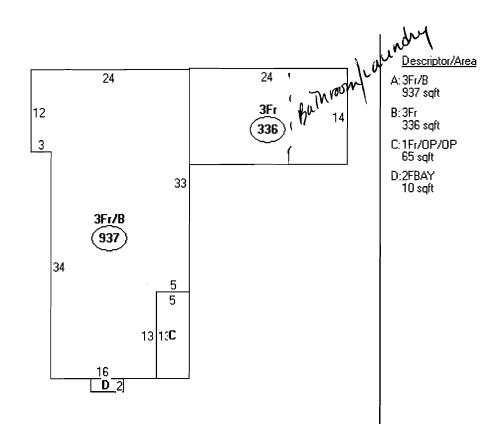

| Cit                        | y of Portland, Maine - B                                         | uilding or Use              | Permit Applicat                      | ion <sup>Per</sup>              | rmit No:                   | Issue Date:                                 | CBL:                                                                          |  |  |
|----------------------------|------------------------------------------------------------------|-----------------------------|--------------------------------------|---------------------------------|----------------------------|---------------------------------------------|-------------------------------------------------------------------------------|--|--|
| 389                        | Congress Street, 04101 Te                                        | el: (207) 874-8703          | , Fax: (207) 874-8                   | 716                             | 09-0908                    |                                             | 055 E006001                                                                   |  |  |
|                            | tion of Construction:                                            | Owner Name:                 |                                      | Owner                           | r Address:                 |                                             | Phone:                                                                        |  |  |
| 6 H                        | IORTON PL                                                        | THE ASHBY                   | TEAM LLC                             |                                 | OCEAN AVE                  | <u> </u>                                    |                                                                               |  |  |
| Busi                       | ness Name:                                                       | Contractor Name             | me:                                  |                                 | actor Address:             | A 1/                                        | Phone                                                                         |  |  |
|                            |                                                                  | property owne               | r                                    |                                 | Sheldon                    | 18hby                                       | 797-0000                                                                      |  |  |
| Lessee/Buyer's Name Phone: |                                                                  | Phone:                      |                                      |                                 | t Type:<br>crations - Mult | <i>l</i><br>ti Family                       | Zone:                                                                         |  |  |
| Past Use: Proposed Use:    |                                                                  | ·                           | Permi                                | it Fee:                         | Cost of Work:              | CEO District:                               |                                                                               |  |  |
| 3 u                        |                                                                  |                             | ial - interior                       |                                 | \$40.00                    | \$2,000.00                                  | $\frac{1}{2}$                                                                 |  |  |
| legaluse; 3 resident of D  |                                                                  |                             |                                      | DEPT: U<br>Dee Cond             | Denied                     | ECTION:<br>Group: D.Z. Type: D<br>BC - 2403 |                                                                               |  |  |
| Prop                       | oosed Project Description:<br>crior renovations & updates        |                             |                                      | Signat<br><b>PEDE</b><br>Actior | STRIANACT                  | Signa<br>VITIES DISTRICT                    | sture: AMB 9/22/09                                                            |  |  |
|                            |                                                                  |                             |                                      | Signature:                      |                            |                                             | Date:                                                                         |  |  |
|                            | -                                                                | e Applied For:<br>8/21/2009 |                                      | · · · ·                         | Zoning                     | Approval                                    |                                                                               |  |  |
| 1.                         | This permit application does                                     | not preclude the            | Special Zone or Reviews Zoning Appea |                                 | g Appeal                   | al Historic Preservation                    |                                                                               |  |  |
| 1.                         | Applicant(s) from meeting ap<br>Federal Rules.                   |                             | Shoreland                            |                                 |                            |                                             | Not in District or Landmark                                                   |  |  |
| 2.                         | Building permits do not inclu septic or electrical work.         | de plumbing,                | Wetland                              |                                 | Miscellaneous              |                                             | Does Not Require Review                                                       |  |  |
| 3.                         | Building permits are void if w<br>within six (6) months of the d | ate of issuance.            | Flood Zone                           |                                 | Condition                  | nal Use                                     | Requires Review                                                               |  |  |
|                            | False information may invalid permit and stop all work.          | late a building             | Subdivision                          |                                 | Interpreta                 | ition                                       | Approved                                                                      |  |  |
|                            |                                                                  |                             | Site Plan                            |                                 |                            | 1                                           | Approved w/Conditions                                                         |  |  |
|                            | PERMIT ISSUE<br>SEP 2 2 200<br>CITY OF PORT                      | e                           | Maj Minor M<br>Date: 9               | Condut<br>Condut<br>25/09       | Denied                     | 5                                           | Denied<br>Ang exterior with<br>Date: requires A<br>eparter to view<br>pproved |  |  |