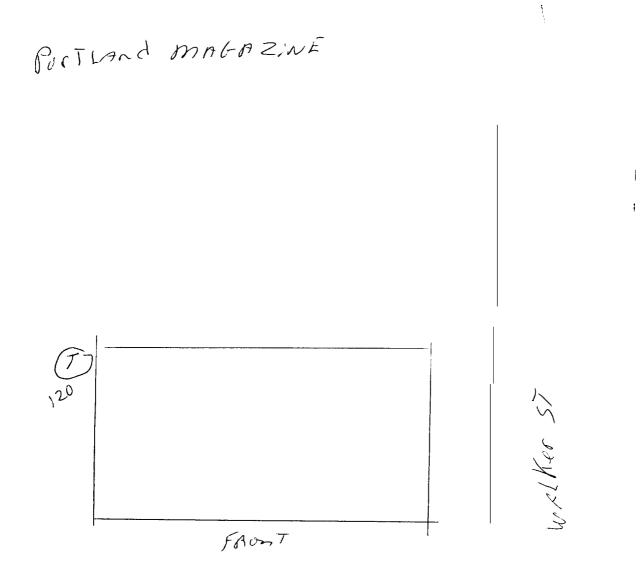

| Location / CBL <u>722</u> GowGress ST<br>Name and address of owner of appliance <u>fortland</u> ma                                          |                                                                                                                                               |
|---------------------------------------------------------------------------------------------------------------------------------------------|-----------------------------------------------------------------------------------------------------------------------------------------------|
| Installer's name and address Mizin GAS<br>908 Rossevelt TRACK Windhm Me                                                                     | 04062 Telephone <u>892-6744</u>                                                                                                               |
| Location of appliance:<br>Basement Floor<br>Attic Roof                                                                                      | Type <b>d</b> Chimney:<br>Masonry Lined<br>Factory built                                                                                      |
| Type of Fuel:<br>Gas Q Oil Q Solid                                                                                                          | Metal<br>Factory Built U.L. Listing #                                                                                                         |
| Appliance Name:<br>U.L. Approved O Yes O No                                                                                                 | Direct Vent     Type   UL#                                                                                                                    |
| Will appliance be installed in accordance with the manufacture's installation instructions?<br>IF NO Explain: $\mathcal{NFP175}$            | Type of Fuel Tank<br>Oil<br>Gas デバルド<br>Size of Tank <u>120</u>                                                                               |
| The Type of License of Installer:         O       Master Plumber #         O       Solid Fuel #         O       Oil #         Ø       Gas # | Number of Tanks       /         Distance from Tank to Center of Flame       feet.         Cost of Work:       \$         Permit Fee:       \$ |
| Approved           Fire:                                                                                                                    | Approved with Conditions           □         See attached letter or requirement                                                               |
| Bldg.:<br>Signature of Installer<br>White - Inspection Yellow - File Pi                                                                     | Inspector's Signature Date Approved                                                                                                           |