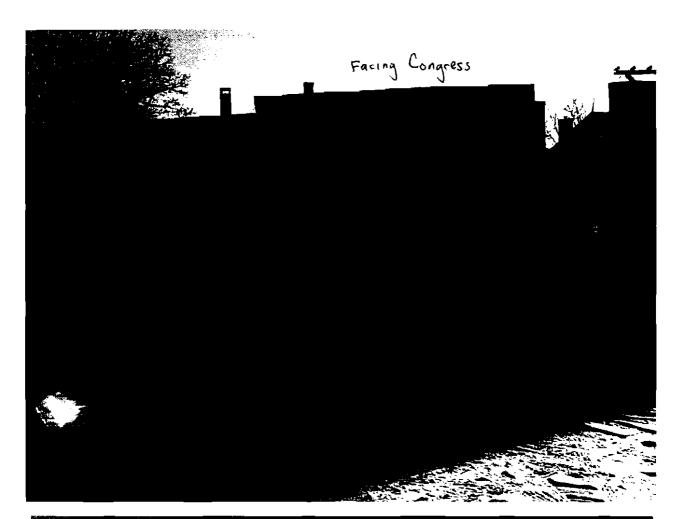

Wilson Francis C Trust/The

Director - Building & Inspection Service

PENALTY FOR REMOVING THIS CARD

To whom it may encern .

A sign permit was issued to us 2/11/03 for 2 signs, Since we applied, we have moved into the building, and find that we need an awning over the door to protect people who are entering from rain + snow, so we word non like to install the sing , tacing congress st. over to the left of the door on the axisting Slot surface as on the drowing There will be no changes to the size of elther sign + the wellces st. Sign position is unchanget. Thank!