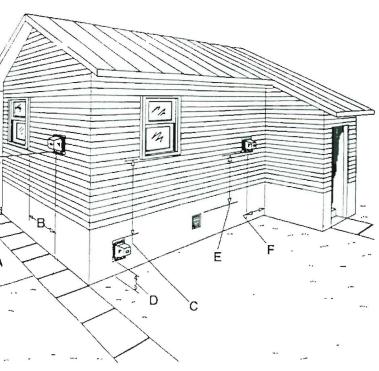

## Planning A Venting System

After determining the type(s) and size(s) of heating equipment, the vent termination location must be selected.

Location of the termination of the venting system should comply with the National Fuel Gas Code. A.N.S.t. Z223.1, manufacturer's recommendations and/or applicable local codes. Shown are some typical terminal locations.

- A. The exit termination of a mechanical draft system must not be less than 7' above grade when located adjacent to a public walkway.
- B. The vent termination of a direct vent or sealed combustion appliance with an input of 50,000 BTU's per hour or less must be located at least 9" from any opening through which vented gases could enter the building. With an input over 50,000 BTU's per hour, a 1' termination clearance is required.
- C. The venting systems of other than a direct vent appliance must terminate at least 4' below, 4' horizontally from or 1' above any door, window or gravity air inlet into the building.
- D. The bottom of the vent terminal must be located at least 1' above finished grade.
- E. A venting system must terminate at least 3' above any forced air inlet located within 10'.

- F. The vent termination point must not be installed closer than 3' from an inside corner of an L-shaped structure
- G. The vent termination should not be mounted directly above or within 3' horizontally from an oil tank vent or gas meter.