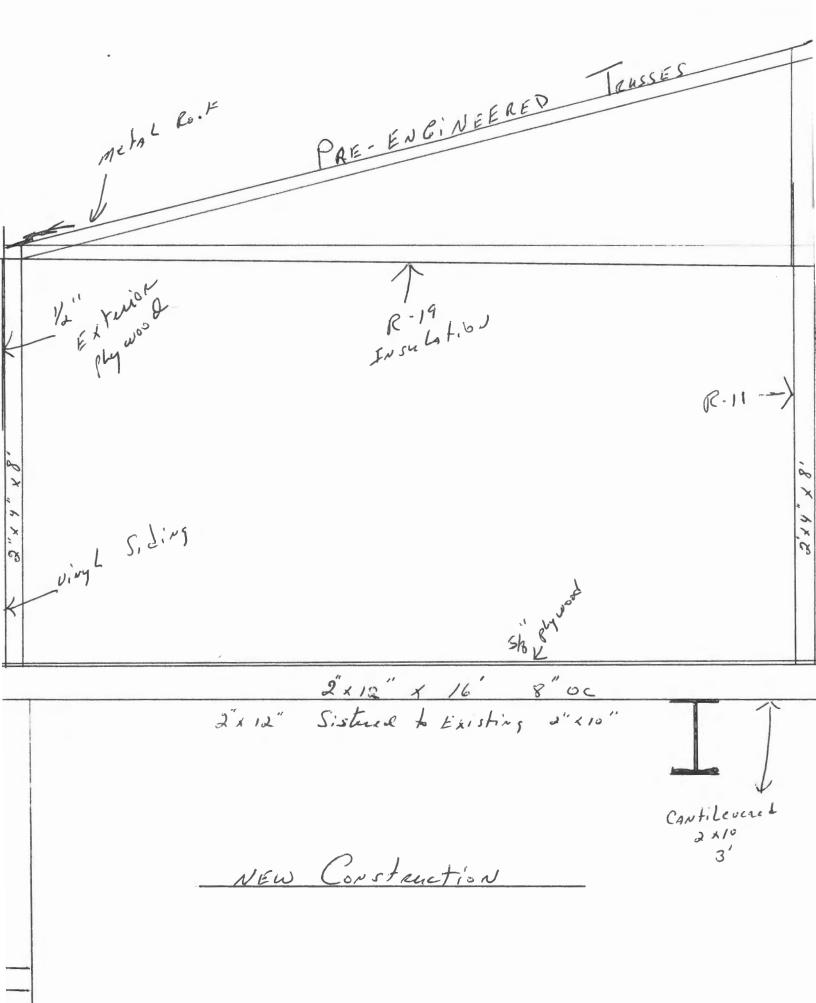

## Cambulard Farms Pine Street

|   | 2 x10 x 13' Long                  | T |
|---|-----------------------------------|---|
|   |                                   |   |
|   |                                   |   |
|   | 4" Cooler certing                 |   |
|   | L 8" Cos con te Black Wall        |   |
|   |                                   |   |
|   | Cooler 8" Concet & Column > Block |   |
| - |                                   |   |
|   |                                   |   |

Existing Building

8" Comparaget wall. Ly Profinsulation 5/8 " p Ly wood Beam Insi De

Existing Cooler + Building

8" Comparaget wall. 4" Poof insulation 5/8 " g by wood Brain Typical. Steek Wall Ins. De (ovent.

Sectional Cioles . Building

top View

Street

Brechet Street

Dinc Street Brankett Street