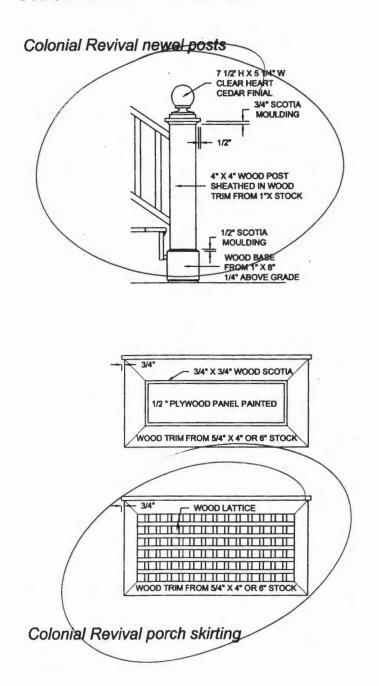

| City of Portland, Maine - Building or Use Permit                                         |                                                                                                                                 |                  | Permit No:           | Date Applied For:     | CBL:                               |
|------------------------------------------------------------------------------------------|---------------------------------------------------------------------------------------------------------------------------------|------------------|----------------------|-----------------------|------------------------------------|
| 389 Congress Street, 04101 Tel: (207) 874-8703, Fax: (207) 874-8716                      |                                                                                                                                 |                  | 07-0852              | 07/16/2007            | 055 B028001                        |
| Location of Construction: Owner Name: Ov                                                 |                                                                                                                                 |                  | Owner Address:       | Phone:                |                                    |
| 65 PINE ST                                                                               | COURTOIS LELAND E                                                                                                               | 3 :              | 55 MONTROSE A        | VE                    |                                    |
| Business Name:                                                                           | Contractor Name:                                                                                                                | 0                | Contractor Address:  |                       | Phone                              |
|                                                                                          | Ben Love                                                                                                                        |                  | 121 Peter Vier Roa   | d Durham              | (207) 749-2567                     |
| Lessee/Buyer's Name                                                                      | Phone:                                                                                                                          |                  | Permit Type:         |                       | _                                  |
|                                                                                          |                                                                                                                                 |                  | Alterations - Multi  | Family                |                                    |
| Proposed Use:                                                                            |                                                                                                                                 |                  | Project Description: |                       |                                    |
| Multi-Family - 5 dwelling units footprint                                                | - Replace front steps - same                                                                                                    | Replac           | e front steps - same | e footprint           |                                    |
| Dept: Historic State                                                                     | us: Approved with Conditions                                                                                                    | Reviewer         | Scott Hanson         | Approval D            | Pate: 07/18/2007                   |
| Note:                                                                                    | us. Approved with conditions                                                                                                    | 140 (10 (10 11)  | Scott Hanson         | Approvaria            | Ok to Issue:                       |
| <ul> <li>◆□ That the tread/riser and si</li> <li>◆□ All exposed surfaces, inc</li> </ul> | all not be used on any finished skirting details to follow the City luding treads, to be painted.  us: Approved with Conditions | 's porch replace |                      | Approval D            | oate: 07/17/2007<br>Ok to Issue: ✓ |
| 1) This permit is being approve work.                                                    | ed on the basis of plans submitte                                                                                               | d. Any deviati   | ons shall require a  | separate approval b   | pefore starting that               |
| 2) This property shall remain a approval.                                                | five family dwelling. Any chang                                                                                                 | ge of use shall  | require a separate p | permit application fo | or review and                      |
| 3) ANY exterior work requires District.                                                  | a separate review and approval                                                                                                  | thru Historic P  | Preservation. This p | property is located w | vithin an Historic                 |
| 4) This permit is being issued                                                           | with the condition that all work v                                                                                              | will take palce  | within the existing  | footprint.            |                                    |
| Dept: Building State                                                                     | s: Approved with Conditions                                                                                                     | Reviewer:        | Tom Markley          | Approval D            | ate: 07/31/2007                    |
| Note:                                                                                    |                                                                                                                                 |                  |                      |                       | Ok to Issue:                       |
| 1) Permit approved based on the noted on plans.                                          | ne plans submitted and reviewed                                                                                                 | w/owner/contr    | actor, with addition | nal information as a  | greed on and as                    |
| 2) Must stay within same footp                                                           | rint. Treads and risers will not b                                                                                              | e too Code Reg   | guirements.          |                       |                                    |
| Dept: Fire State                                                                         | is: Approved with Conditions                                                                                                    | Reviewer:        | Capt Greg Cass       | Approval D            | ate: 07/19/2007                    |
| Note:                                                                                    |                                                                                                                                 |                  |                      | _                     | Ok to Issue:                       |
| 1) Maintain egress at all times                                                          | building is occupied.                                                                                                           |                  |                      |                       |                                    |