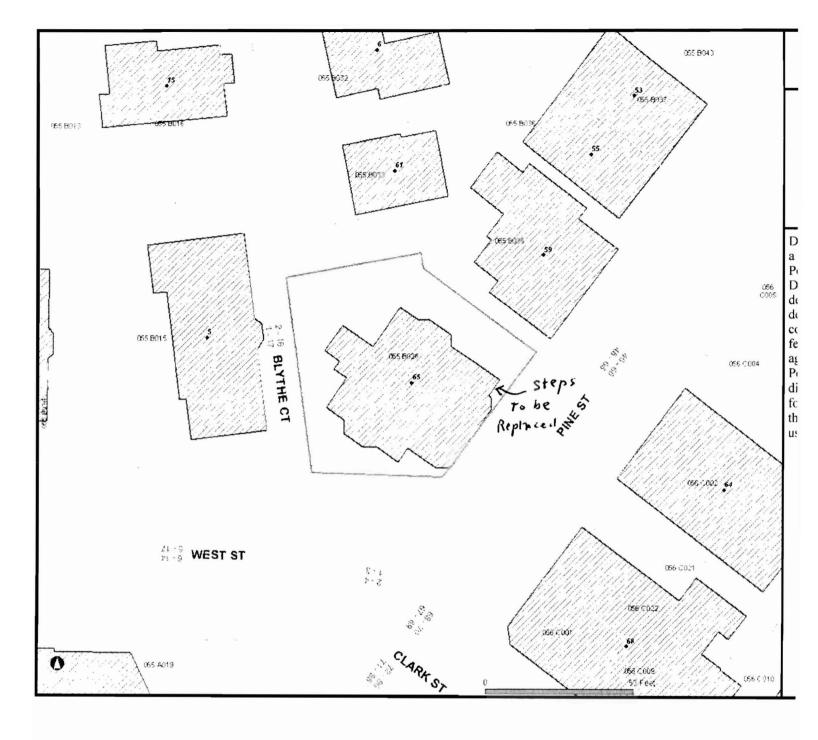

| City of Portland, Maine - Building or Use Permit                                         |                                                                                                                                 |                  | Permit No:           | Date Applied For:     | CBL:                               |
|------------------------------------------------------------------------------------------|---------------------------------------------------------------------------------------------------------------------------------|------------------|----------------------|-----------------------|------------------------------------|
| 389 Congress Street, 04101 Tel: (207) 874-8703, Fax: (207) 874-8716                      |                                                                                                                                 |                  | 07-0852              | 07/16/2007            | 055 B028001                        |
| Location of Construction: Owner Name: Ov                                                 |                                                                                                                                 |                  | Owner Address:       | Phone:                |                                    |
| 65 PINE ST                                                                               | COURTOIS LELAND E                                                                                                               | 3 :              | 55 MONTROSE A        | VE                    |                                    |
| Business Name:                                                                           | Contractor Name:                                                                                                                | 0                | Contractor Address:  |                       | Phone                              |
|                                                                                          | Ben Love                                                                                                                        |                  | 121 Peter Vier Roa   | d Durham              | (207) 749-2567                     |
| Lessee/Buyer's Name                                                                      | Phone:                                                                                                                          |                  | Permit Type:         |                       | _                                  |
|                                                                                          |                                                                                                                                 |                  | Alterations - Multi  | Family                |                                    |
| Proposed Use:                                                                            |                                                                                                                                 |                  | Project Description: |                       |                                    |
| Multi-Family - 5 dwelling units footprint                                                | - Replace front steps - same                                                                                                    | Replac           | e front steps - same | e footprint           |                                    |
| Dept: Historic State                                                                     | us: Approved with Conditions                                                                                                    | Reviewer         | Scott Hanson         | Approval D            | Pate: 07/18/2007                   |
| Note:                                                                                    | us. Approved with conditions                                                                                                    | 140 (10 (10 11)  | Scott Hanson         | Approvaria            | Ok to Issue:                       |
| <ul> <li>◆□ That the tread/riser and si</li> <li>◆□ All exposed surfaces, inc</li> </ul> | all not be used on any finished skirting details to follow the City luding treads, to be painted.  us: Approved with Conditions | 's porch replace |                      | Approval D            | oate: 07/17/2007<br>Ok to Issue: ✓ |
| 1) This permit is being approve work.                                                    | ed on the basis of plans submitte                                                                                               | d. Any deviati   | ons shall require a  | separate approval b   | pefore starting that               |
| 2) This property shall remain a approval.                                                | five family dwelling. Any chang                                                                                                 | ge of use shall  | require a separate p | permit application fo | or review and                      |
| 3) ANY exterior work requires District.                                                  | a separate review and approval                                                                                                  | thru Historic P  | Preservation. This p | property is located w | vithin an Historic                 |
| 4) This permit is being issued                                                           | with the condition that all work v                                                                                              | will take palce  | within the existing  | footprint.            |                                    |
| Dept: Building State                                                                     | s: Approved with Conditions                                                                                                     | Reviewer:        | Tom Markley          | Approval D            | ate: 07/31/2007                    |
| Note:                                                                                    |                                                                                                                                 |                  |                      |                       | Ok to Issue:                       |
| 1) Permit approved based on the noted on plans.                                          | ne plans submitted and reviewed                                                                                                 | w/owner/contr    | actor, with addition | nal information as a  | greed on and as                    |
| 2) Must stay within same footp                                                           | rint. Treads and risers will not b                                                                                              | e too Code Reg   | guirements.          |                       |                                    |
| Dept: Fire State                                                                         | is: Approved with Conditions                                                                                                    | Reviewer:        | Capt Greg Cass       | Approval D            | ate: 07/19/2007                    |
| Note:                                                                                    |                                                                                                                                 |                  |                      | _                     | Ok to Issue:                       |
| 1) Maintain egress at all times                                                          | building is occupied.                                                                                                           |                  |                      |                       |                                    |