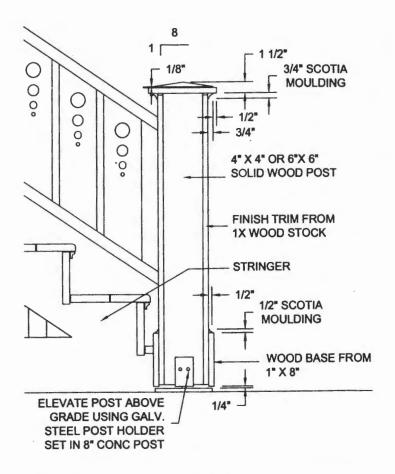

| City of Portland, Maine - Building or Use Permit                                         |                                                                                                                                 |                  | Permit No:           | Date Applied For:     | CBL:                               |
|------------------------------------------------------------------------------------------|---------------------------------------------------------------------------------------------------------------------------------|------------------|----------------------|-----------------------|------------------------------------|
| 389 Congress Street, 04101 Tel: (207) 874-8703, Fax: (207) 874-8716                      |                                                                                                                                 |                  | 07-0852              | 07/16/2007            | 055 B028001                        |
| Location of Construction: Owner Name: Ov                                                 |                                                                                                                                 |                  | Owner Address:       | Phone:                |                                    |
| 65 PINE ST                                                                               | COURTOIS LELAND E                                                                                                               | 3 :              | 55 MONTROSE A        | VE                    |                                    |
| Business Name:                                                                           | Contractor Name:                                                                                                                | 0                | Contractor Address:  |                       | Phone                              |
|                                                                                          | Ben Love                                                                                                                        |                  | 121 Peter Vier Roa   | d Durham              | (207) 749-2567                     |
| Lessee/Buyer's Name                                                                      | Phone:                                                                                                                          |                  | Permit Type:         |                       | _                                  |
|                                                                                          |                                                                                                                                 |                  | Alterations - Multi  | Family                |                                    |
| Proposed Use:                                                                            |                                                                                                                                 |                  | Project Description: |                       |                                    |
| Multi-Family - 5 dwelling units footprint                                                | - Replace front steps - same                                                                                                    | Replac           | e front steps - same | e footprint           |                                    |
| Dept: Historic State                                                                     | us: Approved with Conditions                                                                                                    | Reviewer         | Scott Hanson         | Approval D            | Pate: 07/18/2007                   |
| Note:                                                                                    | us. Approved with conditions                                                                                                    | 140 (10 (10 11)  | Scott Hanson         | Approvaria            | Ok to Issue:                       |
| <ul> <li>◆□ That the tread/riser and si</li> <li>◆□ All exposed surfaces, inc</li> </ul> | all not be used on any finished skirting details to follow the City luding treads, to be painted.  us: Approved with Conditions | 's porch replace |                      | Approval D            | oate: 07/17/2007<br>Ok to Issue: ✓ |
| 1) This permit is being approve work.                                                    | ed on the basis of plans submitte                                                                                               | d. Any deviati   | ons shall require a  | separate approval b   | pefore starting that               |
| 2) This property shall remain a approval.                                                | five family dwelling. Any chang                                                                                                 | ge of use shall  | require a separate p | permit application fo | or review and                      |
| 3) ANY exterior work requires District.                                                  | a separate review and approval                                                                                                  | thru Historic P  | Preservation. This p | property is located w | vithin an Historic                 |
| 4) This permit is being issued                                                           | with the condition that all work v                                                                                              | will take palce  | within the existing  | footprint.            |                                    |
| Dept: Building State                                                                     | s: Approved with Conditions                                                                                                     | Reviewer:        | Tom Markley          | Approval D            | ate: 07/31/2007                    |
| Note:                                                                                    |                                                                                                                                 |                  |                      |                       | Ok to Issue:                       |
| 1) Permit approved based on the noted on plans.                                          | ne plans submitted and reviewed                                                                                                 | w/owner/contr    | actor, with addition | nal information as a  | greed on and as                    |
| 2) Must stay within same footp                                                           | rint. Treads and risers will not b                                                                                              | e too Code Reg   | guirements.          |                       |                                    |
| Dept: Fire State                                                                         | is: Approved with Conditions                                                                                                    | Reviewer:        | Capt Greg Cass       | Approval D            | ate: 07/19/2007                    |
| Note:                                                                                    |                                                                                                                                 |                  |                      | _                     | Ok to Issue:                       |
| 1) Maintain egress at all times                                                          | building is occupied.                                                                                                           |                  |                      |                       |                                    |