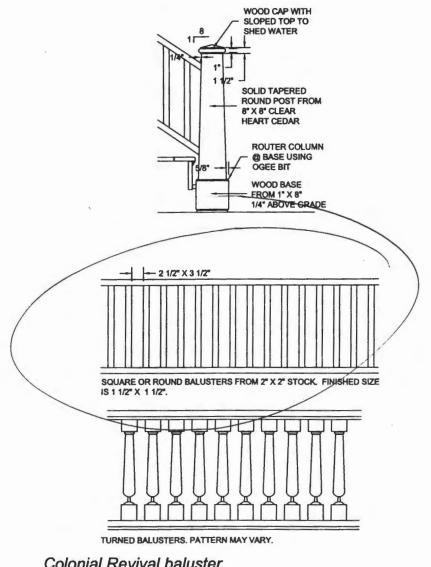

| City of Portland, Maine - Building or Use Permit                                         |                                                                                                                                 |                  | Permit No:           | Date Applied For:     | CBL:                               |
|------------------------------------------------------------------------------------------|---------------------------------------------------------------------------------------------------------------------------------|------------------|----------------------|-----------------------|------------------------------------|
| 389 Congress Street, 04101 Tel: (207) 874-8703, Fax: (207) 874-8716                      |                                                                                                                                 |                  | 07-0852              | 07/16/2007            | 055 B028001                        |
| Location of Construction: Owner Name: Ov                                                 |                                                                                                                                 |                  | Owner Address:       | Phone:                |                                    |
| 65 PINE ST                                                                               | COURTOIS LELAND E                                                                                                               | 3 :              | 55 MONTROSE A        | VE                    |                                    |
| Business Name:                                                                           | Contractor Name:                                                                                                                | 0                | Contractor Address:  |                       | Phone                              |
|                                                                                          | Ben Love                                                                                                                        |                  | 121 Peter Vier Roa   | d Durham              | (207) 749-2567                     |
| Lessee/Buyer's Name                                                                      | Phone:                                                                                                                          |                  | Permit Type:         |                       | _                                  |
|                                                                                          |                                                                                                                                 |                  | Alterations - Multi  | Family                |                                    |
| Proposed Use:                                                                            |                                                                                                                                 |                  | Project Description: |                       |                                    |
| Multi-Family - 5 dwelling units footprint                                                | - Replace front steps - same                                                                                                    | Replac           | e front steps - same | e footprint           |                                    |
| Dept: Historic State                                                                     | us: Approved with Conditions                                                                                                    | Reviewer         | Scott Hanson         | Approval D            | Pate: 07/18/2007                   |
| Note:                                                                                    | us. Approved with conditions                                                                                                    | 140 (10 (10 11)  | Scott Hanson         | Approvaria            | Ok to Issue:                       |
| <ul> <li>◆□ That the tread/riser and si</li> <li>◆□ All exposed surfaces, inc</li> </ul> | all not be used on any finished skirting details to follow the City luding treads, to be painted.  us: Approved with Conditions | 's porch replace |                      | Approval D            | oate: 07/17/2007<br>Ok to Issue: ✓ |
| 1) This permit is being approve work.                                                    | ed on the basis of plans submitte                                                                                               | d. Any deviati   | ons shall require a  | separate approval b   | pefore starting that               |
| 2) This property shall remain a approval.                                                | five family dwelling. Any chang                                                                                                 | ge of use shall  | require a separate p | permit application fo | or review and                      |
| 3) ANY exterior work requires District.                                                  | a separate review and approval                                                                                                  | thru Historic P  | Preservation. This p | property is located w | vithin an Historic                 |
| 4) This permit is being issued                                                           | with the condition that all work v                                                                                              | will take palce  | within the existing  | footprint.            |                                    |
| Dept: Building State                                                                     | s: Approved with Conditions                                                                                                     | Reviewer:        | Tom Markley          | Approval D            | ate: 07/31/2007                    |
| Note:                                                                                    |                                                                                                                                 |                  |                      |                       | Ok to Issue:                       |
| 1) Permit approved based on the noted on plans.                                          | ne plans submitted and reviewed                                                                                                 | w/owner/contr    | actor, with addition | nal information as a  | greed on and as                    |
| 2) Must stay within same footp                                                           | rint. Treads and risers will not b                                                                                              | e too Code Reg   | guirements.          |                       |                                    |
| Dept: Fire State                                                                         | is: Approved with Conditions                                                                                                    | Reviewer:        | Capt Greg Cass       | Approval D            | ate: 07/19/2007                    |
| Note:                                                                                    |                                                                                                                                 |                  |                      | _                     | Ok to Issue:                       |
| 1) Maintain egress at all times                                                          | building is occupied.                                                                                                           |                  |                      |                       |                                    |