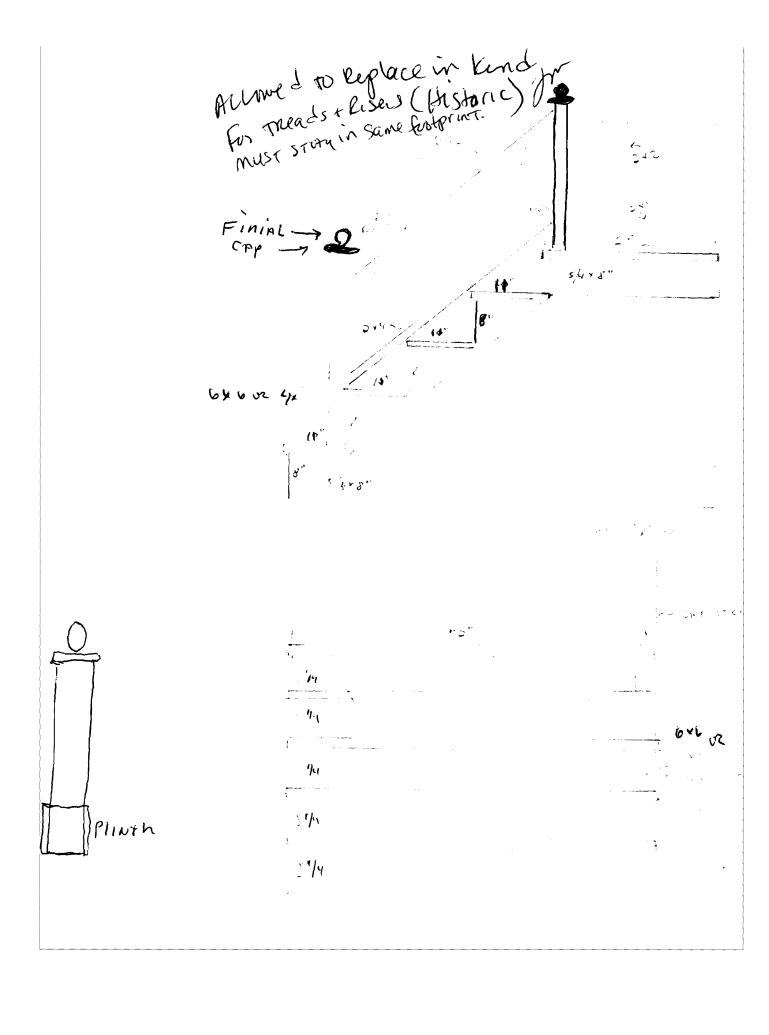

| City of Portland, Maine - Building or Use Permit                                         |                                                                                                                                 |                  | Permit No:           | Date Applied For:     | CBL:                               |
|------------------------------------------------------------------------------------------|---------------------------------------------------------------------------------------------------------------------------------|------------------|----------------------|-----------------------|------------------------------------|
| 389 Congress Street, 04101 Tel: (207) 874-8703, Fax: (207) 874-8716                      |                                                                                                                                 |                  | 07-0852              | 07/16/2007            | 055 B028001                        |
| Location of Construction: Owner Name: Ov                                                 |                                                                                                                                 |                  | Owner Address:       | Phone:                |                                    |
| 65 PINE ST                                                                               | COURTOIS LELAND E                                                                                                               | 3 :              | 55 MONTROSE A        | VE                    |                                    |
| Business Name:                                                                           | Contractor Name:                                                                                                                | 0                | Contractor Address:  |                       | Phone                              |
|                                                                                          | Ben Love                                                                                                                        |                  | 121 Peter Vier Roa   | d Durham              | (207) 749-2567                     |
| Lessee/Buyer's Name                                                                      | Phone:                                                                                                                          |                  | Permit Type:         |                       | _                                  |
|                                                                                          |                                                                                                                                 |                  | Alterations - Multi  | Family                |                                    |
| Proposed Use:                                                                            |                                                                                                                                 |                  | Project Description: |                       |                                    |
| Multi-Family - 5 dwelling units footprint                                                | - Replace front steps - same                                                                                                    | Replac           | e front steps - same | e footprint           |                                    |
| Dept: Historic State                                                                     | us: Approved with Conditions                                                                                                    | Reviewer         | Scott Hanson         | Approval D            | Pate: 07/18/2007                   |
| Note:                                                                                    | us. Approved with conditions                                                                                                    | 140 (10 (10 11)  | Scott Hanson         | Approvaria            | Ok to Issue:                       |
| <ul> <li>◆□ That the tread/riser and si</li> <li>◆□ All exposed surfaces, inc</li> </ul> | all not be used on any finished skirting details to follow the City luding treads, to be painted.  us: Approved with Conditions | 's porch replace |                      | Approval D            | oate: 07/17/2007<br>Ok to Issue: ✓ |
| 1) This permit is being approve work.                                                    | ed on the basis of plans submitte                                                                                               | d. Any deviati   | ons shall require a  | separate approval b   | pefore starting that               |
| 2) This property shall remain a approval.                                                | five family dwelling. Any chang                                                                                                 | ge of use shall  | require a separate p | permit application fo | or review and                      |
| 3) ANY exterior work requires District.                                                  | a separate review and approval                                                                                                  | thru Historic P  | Preservation. This p | property is located w | vithin an Historic                 |
| 4) This permit is being issued                                                           | with the condition that all work v                                                                                              | will take palce  | within the existing  | footprint.            |                                    |
| Dept: Building State                                                                     | s: Approved with Conditions                                                                                                     | Reviewer:        | Tom Markley          | Approval D            | ate: 07/31/2007                    |
| Note:                                                                                    |                                                                                                                                 |                  |                      |                       | Ok to Issue:                       |
| 1) Permit approved based on the noted on plans.                                          | ne plans submitted and reviewed                                                                                                 | w/owner/contr    | actor, with addition | nal information as a  | greed on and as                    |
| 2) Must stay within same footp                                                           | rint. Treads and risers will not b                                                                                              | e too Code Reg   | guirements.          |                       |                                    |
| Dept: Fire State                                                                         | is: Approved with Conditions                                                                                                    | Reviewer:        | Capt Greg Cass       | Approval D            | ate: 07/19/2007                    |
| Note:                                                                                    |                                                                                                                                 |                  |                      | _                     | Ok to Issue:                       |
| 1) Maintain egress at all times                                                          | building is occupied.                                                                                                           |                  |                      |                       |                                    |