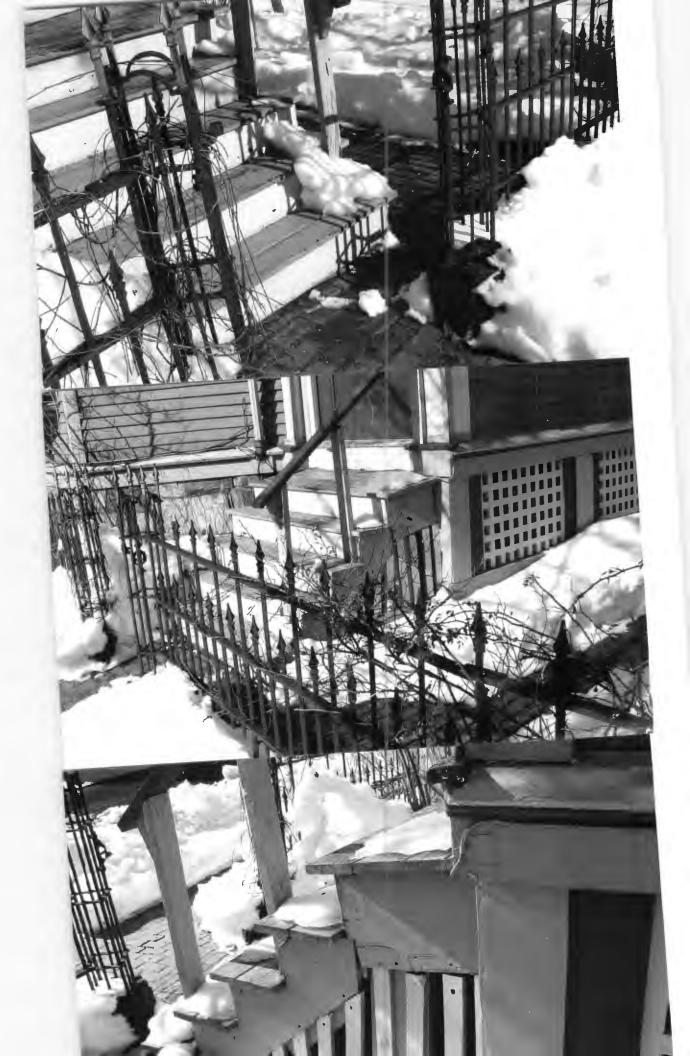

| City of Portland, Maine - Building or Use Permit                                         |                                                                                                                                 |                  | Permit No:           | Date Applied For:     | CBL:                               |
|------------------------------------------------------------------------------------------|---------------------------------------------------------------------------------------------------------------------------------|------------------|----------------------|-----------------------|------------------------------------|
| 389 Congress Street, 04101 Tel: (207) 874-8703, Fax: (207) 874-8716                      |                                                                                                                                 |                  | 07-0852              | 07/16/2007            | 055 B028001                        |
| Location of Construction: Owner Name: Ov                                                 |                                                                                                                                 |                  | Owner Address:       | Phone:                |                                    |
| 65 PINE ST                                                                               | COURTOIS LELAND E                                                                                                               | 3 :              | 55 MONTROSE A        | VE                    |                                    |
| Business Name:                                                                           | Contractor Name:                                                                                                                | 0                | Contractor Address:  |                       | Phone                              |
|                                                                                          | Ben Love                                                                                                                        |                  | 121 Peter Vier Roa   | d Durham              | (207) 749-2567                     |
| Lessee/Buyer's Name                                                                      | Phone:                                                                                                                          |                  | Permit Type:         |                       | _                                  |
|                                                                                          |                                                                                                                                 |                  | Alterations - Multi  | Family                |                                    |
| Proposed Use:                                                                            |                                                                                                                                 |                  | Project Description: |                       |                                    |
| Multi-Family - 5 dwelling units footprint                                                | - Replace front steps - same                                                                                                    | Replac           | e front steps - same | e footprint           |                                    |
| Dept: Historic State                                                                     | us: Approved with Conditions                                                                                                    | Reviewer         | Scott Hanson         | Approval D            | Pate: 07/18/2007                   |
| Note:                                                                                    | us. Approved with conditions                                                                                                    | 140 (10 (10 11)  | Scott Hanson         | Approvaria            | Ok to Issue:                       |
| <ul> <li>◆□ That the tread/riser and si</li> <li>◆□ All exposed surfaces, inc</li> </ul> | all not be used on any finished skirting details to follow the City luding treads, to be painted.  us: Approved with Conditions | 's porch replace |                      | Approval D            | oate: 07/17/2007<br>Ok to Issue: ✓ |
| 1) This permit is being approve work.                                                    | ed on the basis of plans submitte                                                                                               | d. Any deviati   | ons shall require a  | separate approval b   | pefore starting that               |
| 2) This property shall remain a approval.                                                | five family dwelling. Any chang                                                                                                 | ge of use shall  | require a separate p | permit application fo | or review and                      |
| 3) ANY exterior work requires District.                                                  | a separate review and approval                                                                                                  | thru Historic P  | Preservation. This p | property is located w | vithin an Historic                 |
| 4) This permit is being issued                                                           | with the condition that all work v                                                                                              | will take palce  | within the existing  | footprint.            |                                    |
| Dept: Building State                                                                     | s: Approved with Conditions                                                                                                     | Reviewer:        | Tom Markley          | Approval D            | ate: 07/31/2007                    |
| Note:                                                                                    |                                                                                                                                 |                  |                      |                       | Ok to Issue:                       |
| 1) Permit approved based on the noted on plans.                                          | ne plans submitted and reviewed                                                                                                 | w/owner/contr    | actor, with addition | nal information as a  | greed on and as                    |
| 2) Must stay within same footp                                                           | rint. Treads and risers will not b                                                                                              | e too Code Reg   | guirements.          |                       |                                    |
| Dept: Fire State                                                                         | is: Approved with Conditions                                                                                                    | Reviewer:        | Capt Greg Cass       | Approval D            | ate: 07/19/2007                    |
| Note:                                                                                    |                                                                                                                                 |                  |                      | _                     | Ok to Issue:                       |
| 1) Maintain egress at all times                                                          | building is occupied.                                                                                                           |                  |                      |                       |                                    |