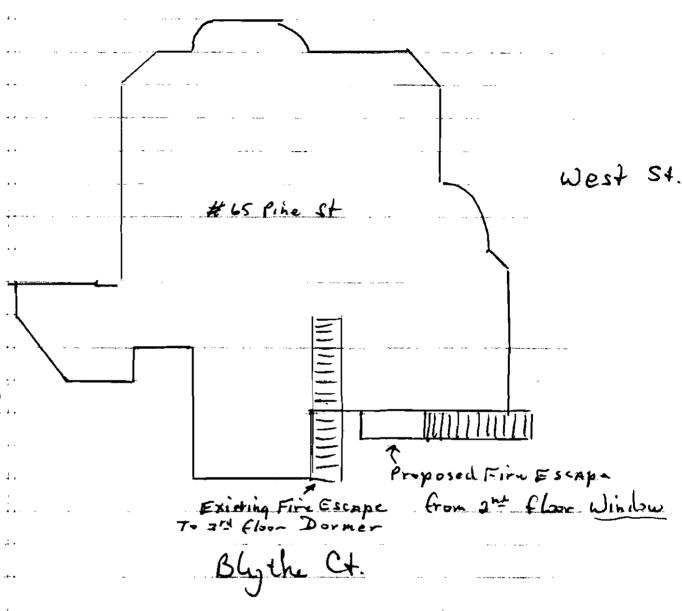

3.

Pine St.

Viewed on site by Lt. McDougal and

Jeff Darris and given a Tentative O.K

This would greatly improve the appearance
of this building - And much safer per

Lt. McDougal

|          | Proposed new fire Escape - Replace existing ON                                              |  |  |  |  |  |
|----------|---------------------------------------------------------------------------------------------|--|--|--|--|--|
|          | Second Flour Louding Window  Apt # & Main entrace (32h flour)  is on the 2hd flour landing  |  |  |  |  |  |
|          | Railing and balisters to matchesisting one                                                  |  |  |  |  |  |
|          | MIN. 9 2x6@16"ac.                                                                           |  |  |  |  |  |
|          | CoLumn 2?                                                                                   |  |  |  |  |  |
|          | Bulk hard STAIN CONST.                                                                      |  |  |  |  |  |
| Existing | Fire Escape - To be form Down finish.  All presure-Treated pudyto be painted to match house |  |  |  |  |  |
|          | Deck 30" Itains Down                                                                        |  |  |  |  |  |
|          | Contractor Knows correct Angle of Stairs                                                    |  |  |  |  |  |
| 1        | MANNY Pupo - So Paris \$120009 includes<br>Tenring Down old one                             |  |  |  |  |  |