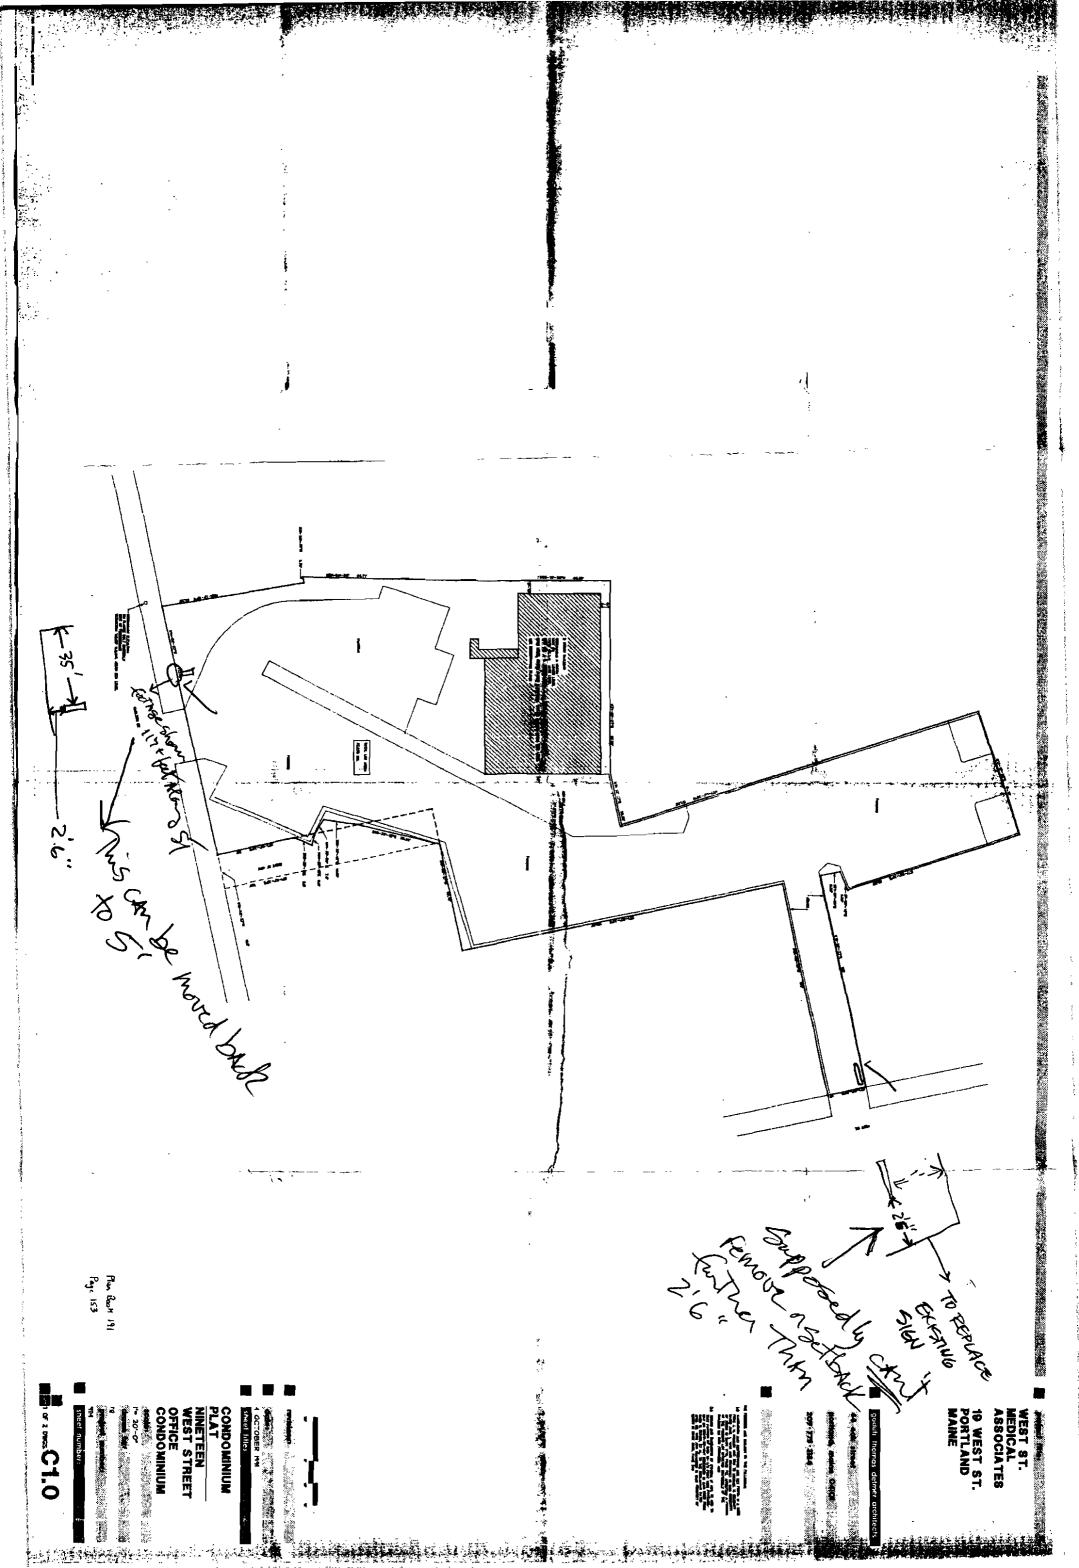

PENALTY FOR REMOVING THIS CARD

| •                          |                  | lding or Use Permit<br>207) 874-8703, Fax: (2                                     |               | 8716              | Permit No: 03-1099   | Date Applied For:<br>09/09/2003 | CBL:<br>055 B0136 | 003          |
|----------------------------|------------------|-----------------------------------------------------------------------------------|---------------|-------------------|----------------------|---------------------------------|-------------------|--------------|
| Location of Construction:  |                  | Owner Name:                                                                       | <del></del> - | 10                | wner Address:        |                                 | Phone:            |              |
| 19 West St Mmc Realty Corp |                  |                                                                                   |               |                   | 22 Bramhall St       |                                 | 297-879-806       | 55           |
| Business Name:             | Contractor Name: |                                                                                   |               |                   | Contractor Address:  |                                 | Phone             |              |
| п/а                        |                  | The Signery                                                                       |               |                   | 299 Forest Avenue    | Portland                        | (207) 879-7       | 700          |
| Lessee/Buyer's Name Phone: |                  |                                                                                   |               |                   | ermit Type:          |                                 |                   |              |
| n/a                        |                  | π/a                                                                               |               | Signs - Permanent | ;                    |                                 |                   |              |
| Proposed Use:              |                  | <del>'</del>                                                                      | Pı            | roposed           | Project Description: |                                 |                   |              |
| two entrways.              |                  |                                                                                   |               |                   |                      |                                 |                   |              |
| Dept: Historical           | Status: A        | Approved with Condition                                                           | s Revie       | wer:              | Deborah Andrew       | s Approval I                    |                   | _            |
| Note:                      |                  |                                                                                   |               |                   |                      |                                 | Ok to Issue:      | ✓            |
| 1) * Posts to be painte    | d black and s    | ign panel to be greywhi                                                           | te posts ar   | d pane            | el not approved as   | proposed.                       |                   |              |
| Dept: Zoning               | Status: A        | Approved with Condition                                                           | s Revie       | wer:              | Marge Schmucka       | Approval I                      | Date: 09/16/      | 2003         |
| Note:                      |                  |                                                                                   |               |                   |                      |                                 | Ok to Issue:      | $\checkmark$ |
| 1) ANY exterior work       | requires a sep   | parate review and approve                                                         | al thru His   | toric F           | reservation includ   | ing signage.                    |                   |              |
| that the setback for       | the sign along   | osed along Carleton Stre<br>West Street will be revi-<br>tances (section 14-368.5 | ewed by Pl    |                   |                      |                                 |                   |              |

#### SIGNAGE/AWNING PRE-APPLICATION QUESTIONNAIRE

| PLEASE ANSWER ALL QUESTIONS :                                                                                                                                                                                                       |                 |
|-------------------------------------------------------------------------------------------------------------------------------------------------------------------------------------------------------------------------------------|-----------------|
| ADDRESS: 19 WEST STREET ZONE: P-6                                                                                                                                                                                                   |                 |
| CBL:                                                                                                                                                                                                                                |                 |
| SINGLE TENANT LOT? YES NO MULTI TENANT LOT? YES NO MORE THAN ONE SIGN TOTAL WITH PROPOSED SIGN? YES NO TWO                                                                                                                          |                 |
| INFORMATION ON PROPOSED SIGN(S):  FREESTANDING (e.g., pole) SIGN? YES NO DIMENSIONS PROPOSED: 2@ 24"+30  BLDG. WALL SIGN? (attached to bldg) YES NO DIMENSIONS PROPOSED:                                                            | ) <sup>[/</sup> |
| INFORMATION ON ALREADY EXISTING AND PERMITTED SIGN(S):                                                                                                                                                                              |                 |
| FREESTANDING (e.g., pole) SIGN? YES NO DIMENSIONS:                                                                                                                                                                                  |                 |
| BLDG. WALL SIGN(attached to bldg)? YESNO DIMENSIONS:                                                                                                                                                                                |                 |
| AWNING? YES NO DIMENSIONS:                                                                                                                                                                                                          |                 |
| LOT FRONTAGE (FEET):  TENANT/ALLOCATED BUILDING SPACE FRONTAGE (FEET):  AWNING YES NO IS AWNING BACKLIT? YES NO  HEIGHT OF AWNING: LENGTH OF AWNING: DEPTH:  IS THERE ANY COMMUNICATION, MESSAGE, TRADEMARK OR SYMBOL ON IT? YES NO |                 |
| IF YES, TOTAL S.F. OF PANELS WITH COMMUNICATIONS/MESSAGE/TRADEMARK/SYMBOL?                                                                                                                                                          |                 |
| A SITE SKETCH AND BUILDING SKETCH SHOWING EXACTLY WHERE EXISTING AND NEW SIGNAGE IS LOCATED MUST BE PROVIDED. SKETCHES AND/OR PICTURES OF PROPOSED SIGNAGE ARE ALSO REQUIRED.  SIGNATURE OF APPLICANT: DATE: 0/24/33                |                 |
| Institutional use in Residential Zone  (100' 7 250' & Frontier (117'+ Shown Alone Coletan 81)                                                                                                                                       |                 |
| 254 MAX SIZE - 54 Shown (24" x30")                                                                                                                                                                                                  |                 |
| 8 feet high max - 6 feet 5 hom (72")                                                                                                                                                                                                |                 |
| 5 Lat SodA ut 19 - 2.6 Lathoun (2'6")                                                                                                                                                                                               |                 |
|                                                                                                                                                                                                                                     |                 |