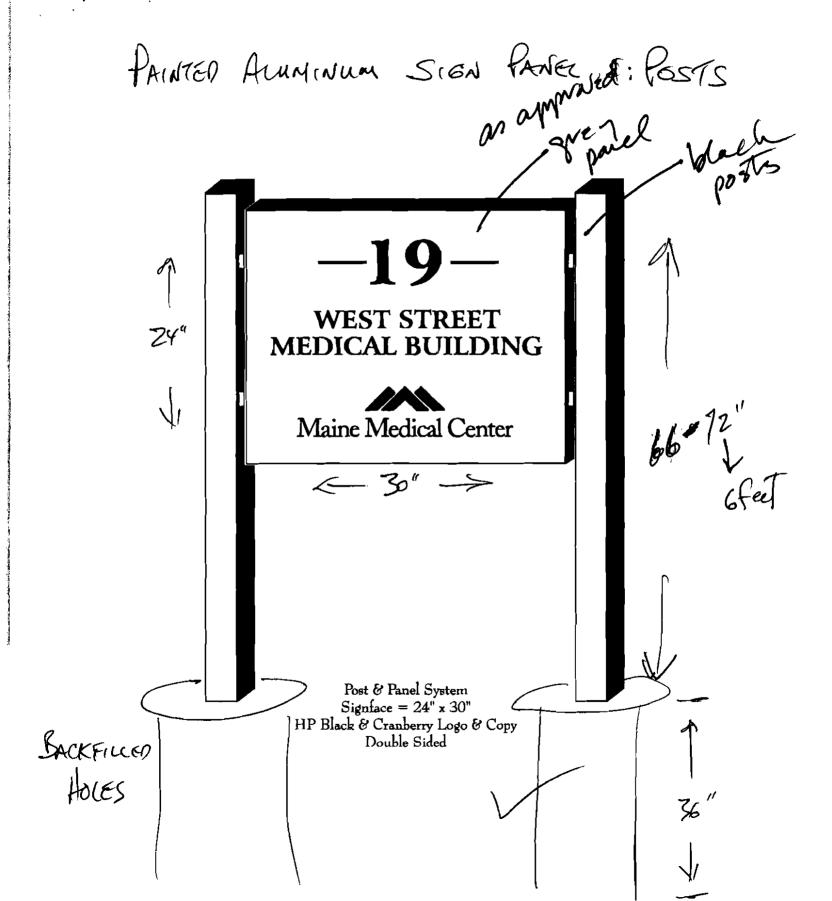

| Location/Address of Construction: /5                                                                                                                                                                                                                             | WEST                                       | STREET                                     |                  |                                                 |
|------------------------------------------------------------------------------------------------------------------------------------------------------------------------------------------------------------------------------------------------------------------|--------------------------------------------|--------------------------------------------|------------------|-------------------------------------------------|
| Total Square Footage of Proposed Structu<br>558F7 + 2 = 105                                                                                                                                                                                                      | ire<br>SQ.FT.                              | Square Footage of L<br>Sを そ A              |                  | =0                                              |
| Tax Assessor's Chart, Blook & Lot Chart# 0.5.5 Block# Lot Lot 13                                                                                                                                                                                                 | Owner -                                    | MAINE HEAL                                 | TH I             | elephone:<br>879-8065                           |
| Lessee/Buyer's Name (If Applicable)                                                                                                                                                                                                                              | telephone:                                 | name, address &<br>EHEALTH<br>WORCSS St Su | \$1.00<br>= Tota | s.f. of signage x per s.f. plus \$30.00 al Fee: |
|                                                                                                                                                                                                                                                                  | Port                                       | LAND ME DY                                 | Work:            | \$ 30.50.00                                     |
| Current use: <u>MEDICAL</u> BUIL  If the location is currently vacant, what was                                                                                                                                                                                  |                                            | N/A                                        |                  | 10100 450.00                                    |
| Approximately how long has it been vaca                                                                                                                                                                                                                          |                                            | N/A                                        |                  |                                                 |
| Proposed use: MEDICAL Su<br>Project description: POST & PANC<br>THE TWO ENTRY WAY                                                                                                                                                                                | EL S16                                     | S<br>NS (550,F1                            | FOR              | EACH OF                                         |
| Contractor's name, address & telephone:  879-7700  Who should we contact when the permit is  Mailing address:  199 Foliasi  Foliasi  We will contact you by phone when the proview the requirements before starting and a \$100.00 fee If any work starts before | ready:  AUG.  ermit is ready  y work, with | y. You must come in a Plan Reviewer. A st  | op valled        | DE PORTLAND ME  9 213 The permit and            |

#### SIGNAGE/AWNING PRE-APPLICATION QUESTIONNAIRE

| PLEASE ANSWER ALL QUESTIONS :                                                                                                                                                                                                       |                 |
|-------------------------------------------------------------------------------------------------------------------------------------------------------------------------------------------------------------------------------------|-----------------|
| ADDRESS: 19 WEST STREET ZONE: P-6                                                                                                                                                                                                   |                 |
| CBL:                                                                                                                                                                                                                                |                 |
| SINGLE TENANT LOT? YES NO MULTI TENANT LOT? YES NO MORE THAN ONE SIGN TOTAL WITH PROPOSED SIGN? YES NO TWO                                                                                                                          |                 |
| INFORMATION ON PROPOSED SIGN(S):  FREESTANDING (e.g., pole) SIGN? YES NO DIMENSIONS PROPOSED: 2@ 24"+30  BLDG. WALL SIGN? (attached to bldg) YES NO DIMENSIONS PROPOSED:                                                            | ) <sup>[/</sup> |
| INFORMATION ON ALREADY EXISTING AND PERMITTED SIGN(S):                                                                                                                                                                              |                 |
| FREESTANDING (e.g., pole) SIGN? YES NO DIMENSIONS:                                                                                                                                                                                  |                 |
| BLDG. WALL SIGN(attached to bldg)? YESNO DIMENSIONS:                                                                                                                                                                                |                 |
| AWNING? YES NO DIMENSIONS:                                                                                                                                                                                                          |                 |
| LOT FRONTAGE (FEET):  TENANT/ALLOCATED BUILDING SPACE FRONTAGE (FEET):  AWNING YES NO IS AWNING BACKLIT? YES NO  HEIGHT OF AWNING: LENGTH OF AWNING: DEPTH:  IS THERE ANY COMMUNICATION, MESSAGE, TRADEMARK OR SYMBOL ON IT? YES NO |                 |
| IF YES, TOTAL S.F. OF PANELS WITH COMMUNICATIONS/MESSAGE/TRADEMARK/SYMBOL?                                                                                                                                                          |                 |
| A SITE SKETCH AND BUILDING SKETCH SHOWING EXACTLY WHERE EXISTING AND NEW SIGNAGE IS LOCATED MUST BE PROVIDED. SKETCHES AND/OR PICTURES OF PROPOSED SIGNAGE ARE ALSO REQUIRED.  SIGNATURE OF APPLICANT: DATE: 0/24/33                |                 |
| Institutional use in Residential Zone  (100' 7 250' & Frontier (117'+ Shown Alone Coletan 81)                                                                                                                                       |                 |
| 254 MAX SIZE - 54 Shown (24" x30")                                                                                                                                                                                                  |                 |
| 8 feet high max - 6 feet 5 hom (72")                                                                                                                                                                                                |                 |
| 5 Lat SodA ut 19 - 2.6 Lathoun (2'6")                                                                                                                                                                                               |                 |
|                                                                                                                                                                                                                                     |                 |