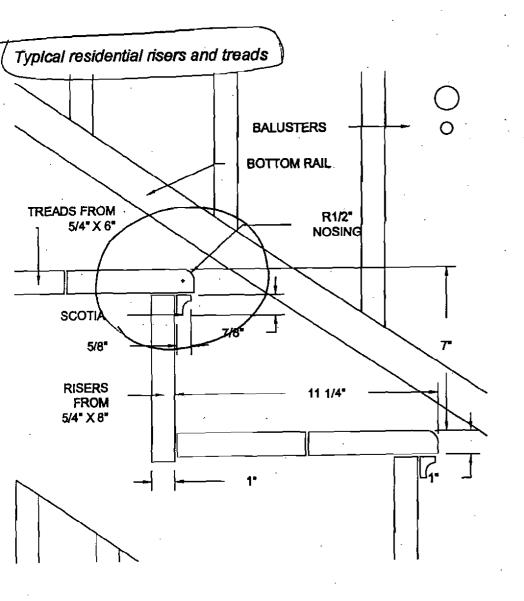

Following deliberations, the Committee voted 6-0 (Hobler absent) as follows:

- to approve the existing porch step reconstruction, <u>subject to the condition that the treads and risers be faced in wood</u>. The intended effect of this modification is for the steps to read as traditional wood stairs, consistent with the original steps. (An excerpt from the Historic Preservation Division's *Guidelines for Porch Repairs and Replacement* is enclosed, which illustrates the required specifications for the treads and risers.)
- 2) to deny the request for approval for the front yard fence, based on findings that the fence, as installed, fails to meet Standards #3 and #9 of the historic preservation ordinance. Standard #3 specifically discourages "alterations that have no historical basis or create a false sense of historical development such as adding conjectural features or elements from other properties". Standard # 9 states that where new additions are made to existing properties, the new work "shall be compatible with the size, scale, color, material and character of the property, neighborhood or environment". Committee members found that the composite fence, made of salvaged components from an earlier Victorian fence, was not compatible with the Queen Anne period of this property. Additionally, they found that the materials of the fence, in the context of the subject property, created a hodge-podge effect that was incompatible with the character of the property.
- 3) to approve the request for a 6' wood fence at the rear of the property.

## STAIR DETAILS FOR RESIDENTIAL USE

Typical newel post construction

Alternate: Newel post may be bolted to a stringer.

4-4 GUIDELINES FOR PORCH REPAIRS AND REPLACEMENT

į

| Descriptor/Area        |
|------------------------|
| A:2.5Fr/8<br>1208 sqft |
| B: 2FBAY/B<br>16 sqft  |
| C:OFP<br>132 sqft      |
| D:FBAY<br>24 sqit      |
| E:2FBAY<br>5 sqft      |
| F: FBAY/OP<br>50 #qft  |
| G:0P/0P<br>19 sqft     |
| H:OFP<br>82 sqît       |
| 1: 2FBAY/B<br>48 sqft  |
|                        |

According to the Building Code, stair treads are required to be a minimum of 10". Risers should not exceed  $7\frac{3}{4}$ ". The Code also stipulates that the maximum dimensional variation (from tread to tread or from riser to riser) cannot exceed 3/16". In the entire stairway, this dimensional variation cannot exceed 3/8".