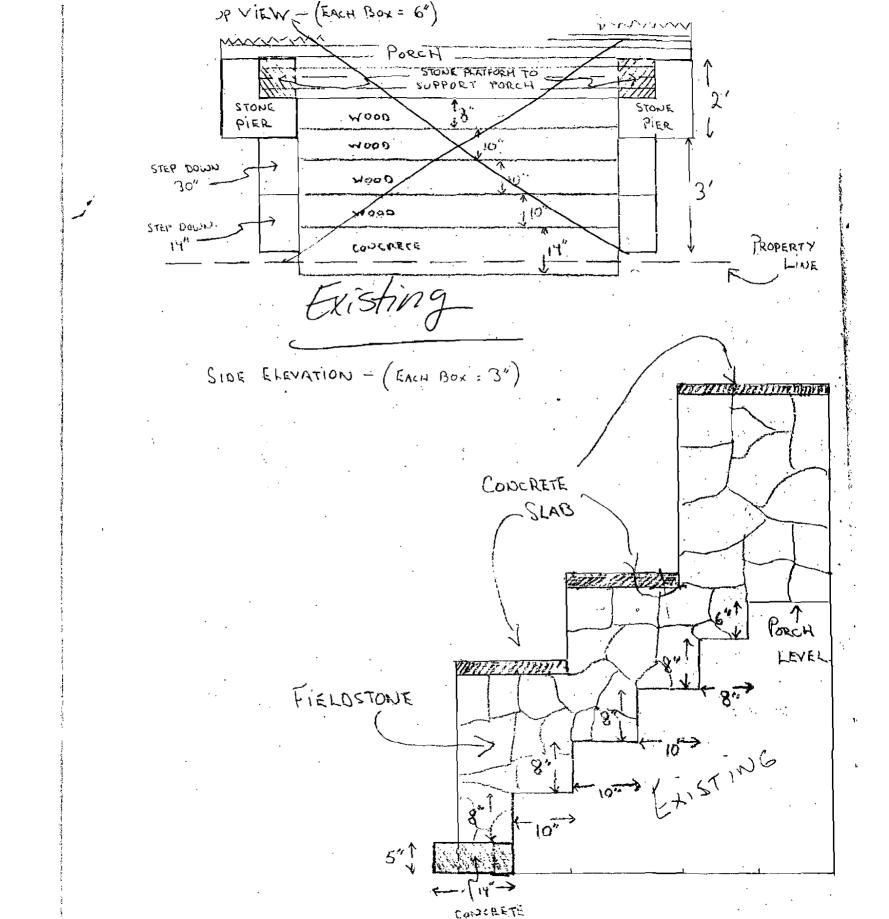

<u>Conformance with City of Portland Building Code requirements</u>: Mike Nugent, Manager of Inspection Services, has determined that the stairs, as constructed, fail to comply with the City's Building Code requirements because the bottom riser exceeds the maximum allowed under the Code and because the rise-and-run of the stairs is not uniform throughout.

According to the Building Code, stair treads are required to be a minimum of 10". Risers should not exceed  $7\frac{3}{4}$ ". The Code also stipulates that the maximum dimensional variation (from tread to tread or from riser to riser) cannot exceed 3/16". In the entire stairway, this dimensional variation cannot exceed 3/8".

Based on an inspection of your stairs, your stair construction measures as follows:

Risers, top to bottom: 6", 7 ¼", 7 ½", 7 ¾", 11" Treads, top to bottom: 14 ½", 11 ¾", 12", 12"

389 Congress Street • Portland, Maine 04101 • (207) 874-8721 • FAX 756-8258 • TTY 874-8936

thumbs up or down?

The treads and risers exceed the uniformity standards in Section 1014.6.2 of the Building Code. Additionally, the first riser exceeds the maximum specified in Section 1014.6.8.

<u>Conformance with Historic Preservation Committee's Conditional Approval</u>:' Deb Andrews, Historic Preservation Program Manager, has determined that the stairs, as constructed, do not conform with the conditional approval granted by the Historic Preservation Committee last November. The conditional approval stipulated that the wood treads and risers be constructed according to a specification from the Historic Preservation Division's *Guidelines for Porch Repairs and Replacement*, an excerpt of which was attached to the decision letter. Additionally, the completed stairs feature shallow wood "cheekwalls" adjacent to the porch's original stone cheekwalls, which were not discussed or approved by the Historic Preservation Committee.