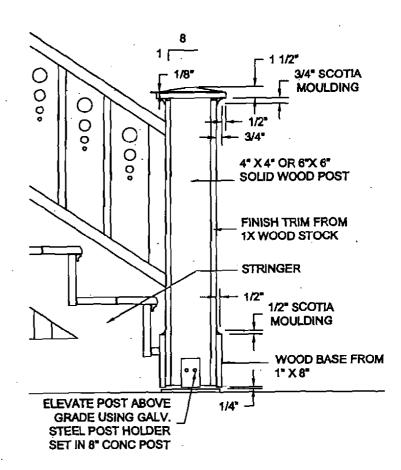

## STAIR DETAILS FOR RESIDENTIAL USE

Typical newel post construction

Alternate: Newel post may be bolted to a stringer.

4-4 GUIDELINES FOR PORCH REPAIRS AND REPLACEMENT

į

| Descriptor/Area        |
|------------------------|
| A:2.5Fr/8<br>1208 sqft |
| B: 2FBAY/B<br>16 sqft  |
| C:OFP<br>132 sqft      |
| D:FBAY<br>24 sqit      |
| E:2FBAY<br>5 sqft      |
| F: FBAY/OP<br>50 #qft  |
| G:0P/0P<br>19 sqft     |
| H:OFP<br>82 sqît       |
| 1: 2FBAY/B<br>48 sqft  |
|                        |

Following deliberations, the Committee voted 6-0 (Hobler absent) as follows:

- to approve the existing porch step reconstruction, <u>subject to the condition that the treads and risers be faced in wood</u>. The intended effect of this modification is for the steps to read as traditional wood stairs, consistent with the original steps. (An excerpt from the Historic Preservation Division's *Guidelines for Porch Repairs and Replacement* is enclosed, which illustrates the required specifications for the treads and risers.)
- 2) to deny the request for approval for the front yard fence, based on findings that the fence, as installed, fails to meet Standards #3 and #9 of the historic preservation ordinance. Standard #3 specifically discourages "alterations that have no historical basis or create a false sense of historical development such as adding conjectural features or elements from other properties". Standard # 9 states that where new additions are made to existing properties, the new work "shall be compatible with the size, scale, color, material and character of the property, neighborhood or environment". Committee members found that the composite fence, made of salvaged components from an earlier Victorian fence, was not compatible with the Queen Anne period of this property. Additionally, they found that the materials of the fence, in the context of the subject property, created a hodge-podge effect that was incompatible with the character of the property.
- 3) to approve the request for a 6' wood fence at the rear of the property.