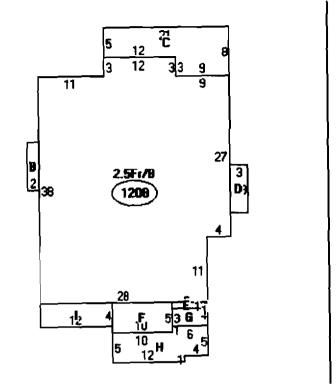

## STAIR DETAILS FOR RESIDENTIAL USE

Typical newel post construction

Alternate: Newel post may be bolted to a stringer.

4-4 GUIDELINES FOR PORCH REPAIRS AND REPLACEMENT

į

| Descriptor/Area        |
|------------------------|
| A:2.5Fr/8<br>1208 sqft |
| B: 2FBAY/B<br>16 sqft  |
| C:OFP<br>132 sqft      |
| D:FBAY<br>24 sqit      |
| E:2FBAY<br>5 sqft      |
| F: FBAY/OP<br>50 #qft  |
| G:0P/0P<br>19 sqft     |
| H:OFP<br>82 sqît       |
| 1: 2FBAY/B<br>48 sqft  |
|                        |