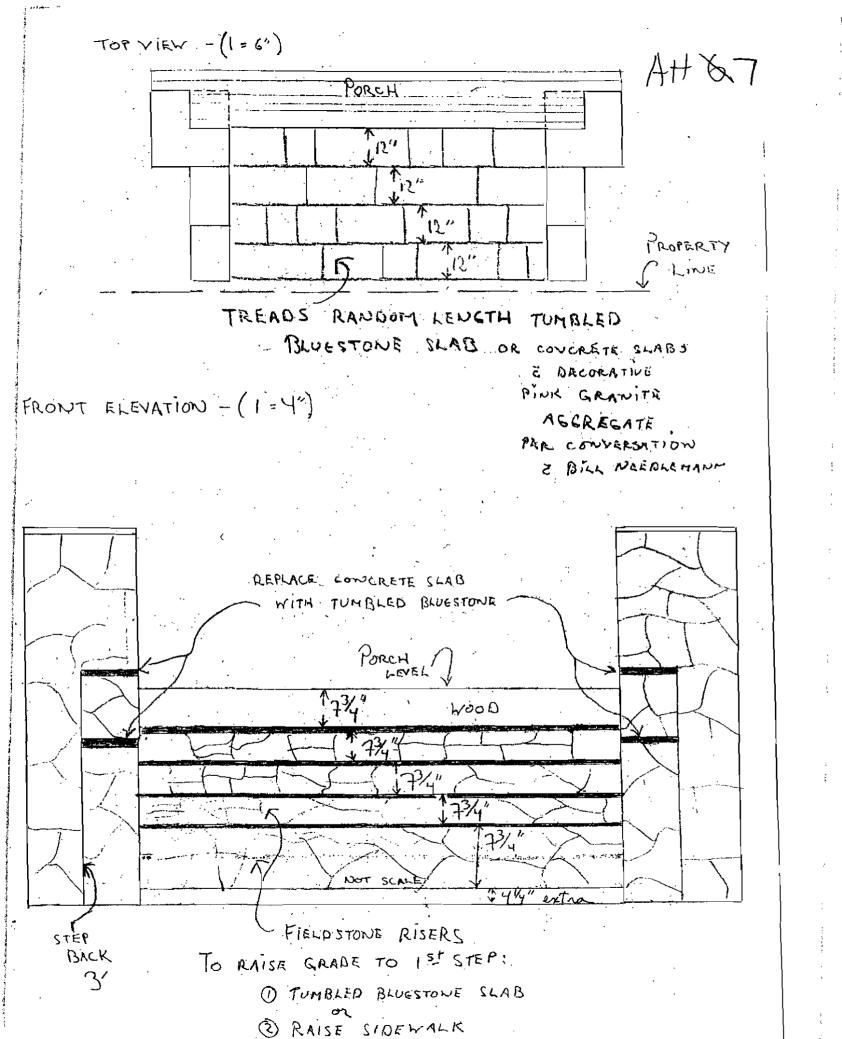

Following deliberations, the Committee voted 6-0 (Hobler absent) as follows:

- to approve the existing porch step reconstruction, <u>subject to the condition that the treads and risers be faced in wood</u>. The intended effect of this modification is for the steps to read as traditional wood stairs, consistent with the original steps. (An excerpt from the Historic Preservation Division's *Guidelines for Porch Repairs and Replacement* is enclosed, which illustrates the required specifications for the treads and risers.)
- 2) to deny the request for approval for the front yard fence, based on findings that the fence, as installed, fails to meet Standards #3 and #9 of the historic preservation ordinance. Standard #3 specifically discourages "alterations that have no historical basis or create a false sense of historical development such as adding conjectural features or elements from other properties". Standard # 9 states that where new additions are made to existing properties, the new work "shall be compatible with the size, scale, color, material and character of the property, neighborhood or environment". Committee members found that the composite fence, made of salvaged components from an earlier Victorian fence, was not compatible with the Queen Anne period of this property. Additionally, they found that the materials of the fence, in the context of the subject property, created a hodge-podge effect that was incompatible with the character of the property.
- 3) to approve the request for a 6' wood fence at the rear of the property.

## STAIR DETAILS FOR RESIDENTIAL USE

Typical newel post construction

Alternate: Newel post may be bolted to a stringer.

4-4 GUIDELINES FOR PORCH REPAIRS AND REPLACEMENT

į

| Descriptor/Area        |
|------------------------|
| A:2.5Fr/8<br>1208 sqft |
| B: 2FBAY/B<br>16 sqft  |
| C:OFP<br>132 sqft      |
| D:FBAY<br>24 sqit      |
| E:2FBAY<br>5 sqft      |
| F: FBAY/OP<br>50 #qft  |
| G:0P/0P<br>19 sqft     |
| H:OFP<br>82 sqît       |
| 1: 2FBAY/B<br>48 sqft  |
|                        |

According to the Building Code, stair treads are required to be a minimum of 10". Risers should not exceed  $7\frac{3}{4}$ ". The Code also stipulates that the maximum dimensional variation (from tread to tread or from riser to riser) cannot exceed 3/16". In the entire stairway, this dimensional variation cannot exceed 3/8".

Based on an inspection of your stairs, your stair construction measures as follows:

Risers, top to bottom: 6", 7 ¼", 7 ½", 7 ¾", 11" Treads, top to bottom: 14 ½", 11 ¾", 12", 12"

389 Congress Street • Portland, Maine 04101 • (207) 874-8721 • FAX 756-8258 • TTY 874-8936

thumbs up or down?

The treads and risers exceed the uniformity standards in Section 1014.6.2 of the Building Code. Additionally, the first riser exceeds the maximum specified in Section 1014.6.8.

<u>Conformance with Historic Preservation Committee's Conditional Approval</u>:' Deb Andrews, Historic Preservation Program Manager, has determined that the stairs, as constructed, do not conform with the conditional approval granted by the Historic Preservation Committee last November. The conditional approval stipulated that the wood treads and risers be constructed according to a specification from the Historic Preservation Division's *Guidelines for Porch Repairs and Replacement*, an excerpt of which was attached to the decision letter. Additionally, the completed stairs feature shallow wood "cheekwalls" adjacent to the porch's original stone cheekwalls, which were not discussed or approved by the Historic Preservation Committee.