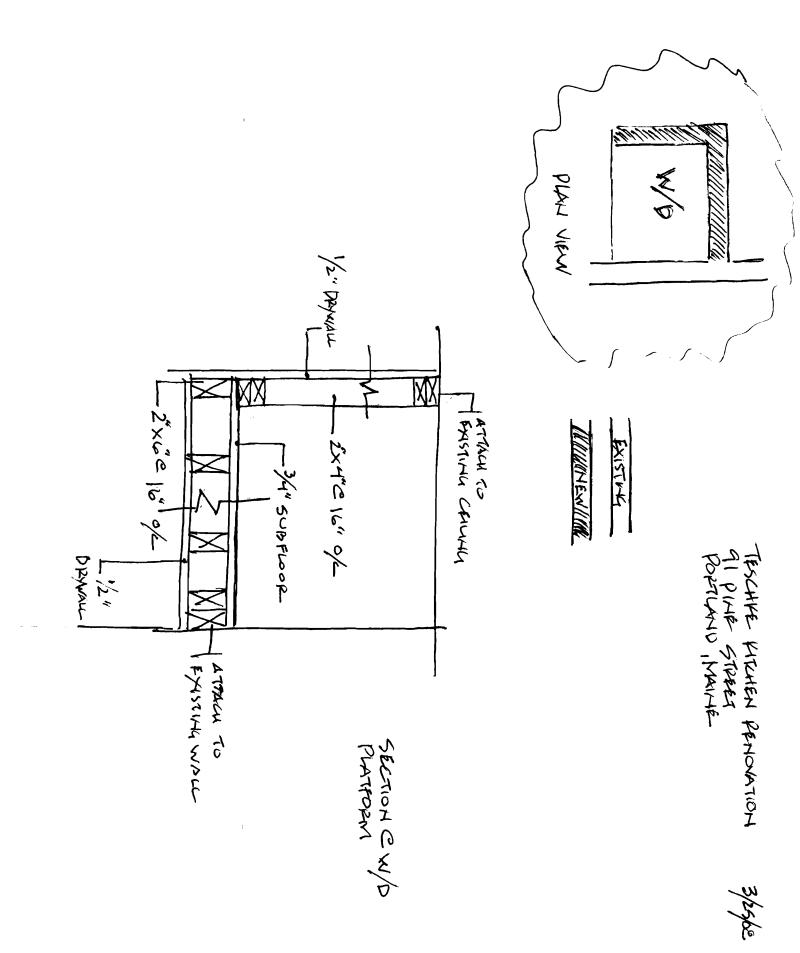

| Location/Address of Construction: 91 Pir                                        | he street Portland, Mg                | i.      |                 |  |
|---------------------------------------------------------------------------------|---------------------------------------|---------|-----------------|--|
| Total Square Footage of Proposed Structure/A                                    |                                       |         |                 |  |
| Tax Assessor's Chart, Block & Lot                                               | Applicant *must be owner, Lessee or B | uyer*   | Telephone:      |  |
| Chart# Block# Lot#                                                              | Name Caroline Teschke                 |         |                 |  |
| 55 4 14                                                                         | Address 91 Pine state Street          |         |                 |  |
|                                                                                 | City, State & Zip PorHand, ME         |         |                 |  |
| Lessee/DBA (If Applicable)                                                      | Owner (if different from Applicant)   | Cost Of |                 |  |
|                                                                                 | Name                                  | W       | Vork: \$        |  |
|                                                                                 | Address                               |         | C of O Fee: \$  |  |
|                                                                                 | City, State & Zip                     |         | otal Fee: \$ 30 |  |
|                                                                                 |                                       |         |                 |  |
| Current legal use (i.e. single family)<br>If vacant, what was the previous use? | lex                                   |         |                 |  |
| Proposed Specific use:                                                          |                                       |         |                 |  |
| Is property part of a subdivision? If yes, please name                          |                                       |         |                 |  |
| Project description:                                                            |                                       |         |                 |  |
| Building new wall and washer/dryer platform.                                    |                                       |         |                 |  |
| Adding handrail to existing stairs.                                             |                                       |         |                 |  |
| Contractor's name: Papi and Roma                                                | no Builders                           | _       |                 |  |
| Address: P.O Box 1079                                                           |                                       |         |                 |  |
| City, State & Zip Portland, ME 04104                                            |                                       |         | hone:           |  |
| Who should we contact when the permit is ready: <b>Rick Pomano</b>              |                                       |         | _ Telephone:    |  |
| Mailing address:                                                                |                                       | _       |                 |  |