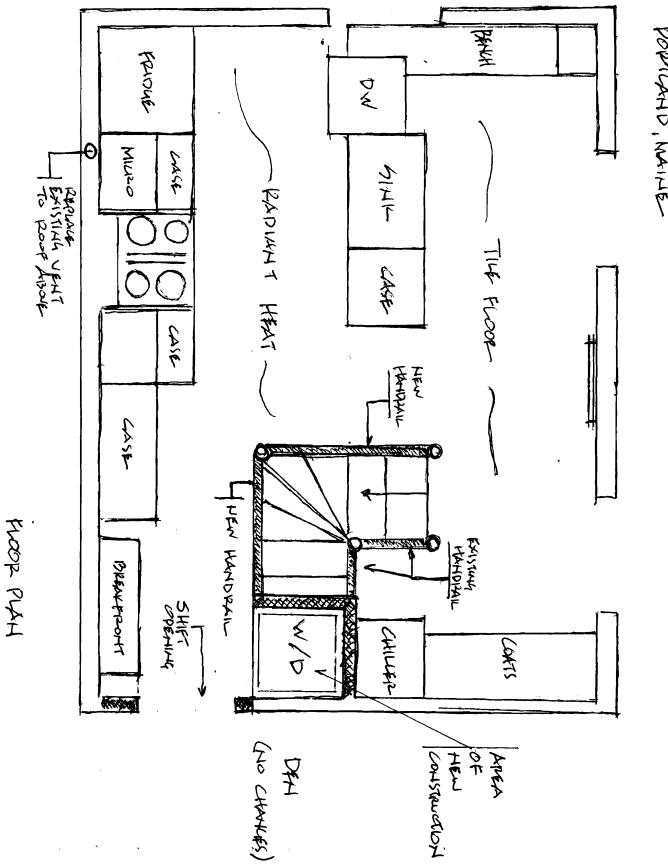

| Location/Address of Construction: 91 Pir                                        | he street Portland, Mg                | i.      |                 |  |
|---------------------------------------------------------------------------------|---------------------------------------|---------|-----------------|--|
| Total Square Footage of Proposed Structure/A                                    |                                       |         |                 |  |
| Tax Assessor's Chart, Block & Lot                                               | Applicant *must be owner, Lessee or B | uyer*   | Telephone:      |  |
| Chart# Block# Lot#                                                              | Name Caroline Teschke                 |         |                 |  |
| 55 4 14                                                                         | Address 91 Pine state Street          |         |                 |  |
|                                                                                 | City, State & Zip PorHand, ME         |         |                 |  |
| Lessee/DBA (If Applicable)                                                      | Owner (if different from Applicant)   | Cost Of |                 |  |
|                                                                                 | Name                                  | W       | Vork: \$        |  |
|                                                                                 | Address                               |         | C of O Fee: \$  |  |
|                                                                                 | City, State & Zip                     |         | otal Fee: \$ 30 |  |
|                                                                                 |                                       |         |                 |  |
| Current legal use (i.e. single family)<br>If vacant, what was the previous use? | lex                                   |         |                 |  |
| Proposed Specific use:                                                          |                                       |         |                 |  |
| Is property part of a subdivision? If yes, please name                          |                                       |         |                 |  |
| Project description:                                                            |                                       |         |                 |  |
| Building new wall and washer/dryer platform.                                    |                                       |         |                 |  |
| Adding handrail to existing stairs.                                             |                                       |         |                 |  |
| Contractor's name: Papi and Roma                                                | no Builders                           | _       |                 |  |
| Address: P.O Box 1079                                                           |                                       |         |                 |  |
| City, State & Zip Portland, ME 04104                                            |                                       |         | hone:           |  |
| Who should we contact when the permit is ready: <b>Rick Pomano</b>              |                                       |         | _ Telephone:    |  |
| Mailing address:                                                                |                                       | _       |                 |  |