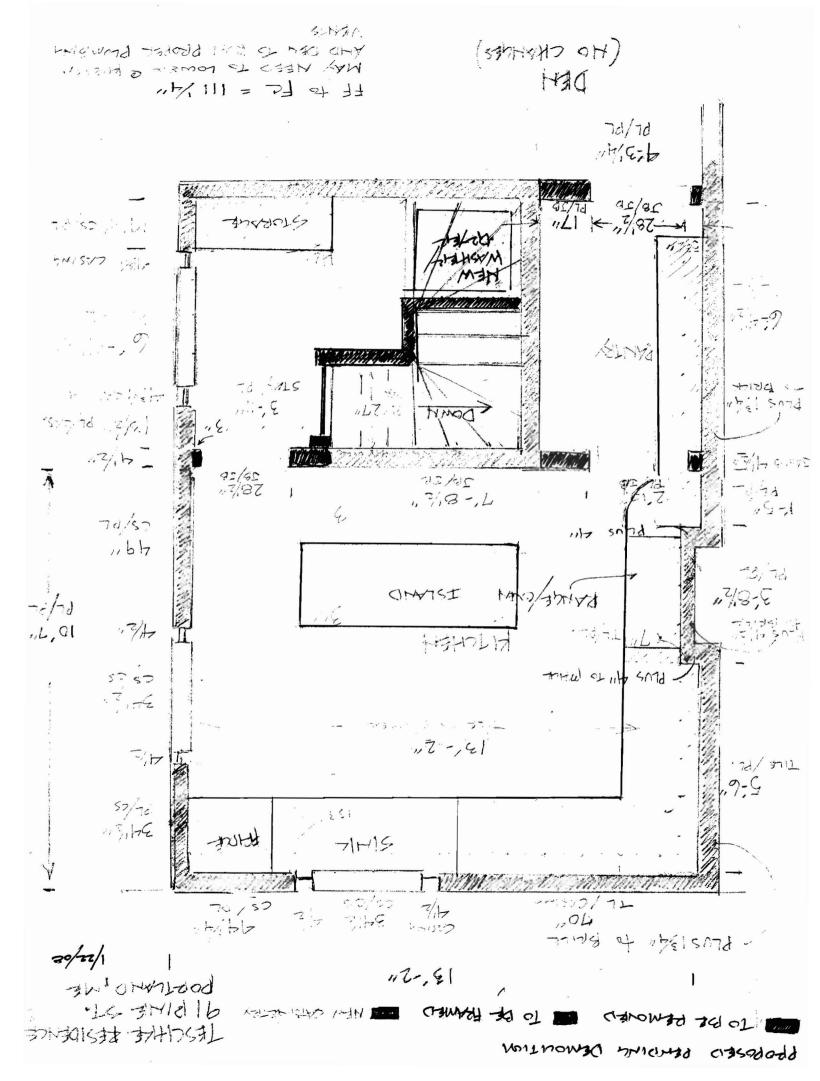

| , , , , , , , , , , , , , , , , , , ,                                                                                                            |                                           |                   |  |  |  |  |  |
|--------------------------------------------------------------------------------------------------------------------------------------------------|-------------------------------------------|-------------------|--|--|--|--|--|
| Location/Address of Construction: 9/                                                                                                             | PINE ST                                   |                   |  |  |  |  |  |
| Location/Address of Construction: 9/ PINF ST.  Total Square Footage of Proposed Structure/Area  Z 75 SQ. F7. OF RENOWNTON  Square Footage of Lot |                                           |                   |  |  |  |  |  |
| Tax Assessor's Chart, Block & Lot                                                                                                                | Applicant *must be owner, Lessee or Buyer | * Telephone:      |  |  |  |  |  |
| Chart#   Block#   Lot#                                                                                                                           | Name CAROLINE TESCHIE                     | 773-8883          |  |  |  |  |  |
| 55 A 16                                                                                                                                          | Address 91 PINE STREET                    |                   |  |  |  |  |  |
|                                                                                                                                                  | City, State & Zip PORTLAND, MF            |                   |  |  |  |  |  |
| Lessee/DBA (If Applicable)                                                                                                                       | Owner (if different from Applicant)       | Cost Of           |  |  |  |  |  |
|                                                                                                                                                  | Name                                      | Work: \$ 5,000.00 |  |  |  |  |  |
|                                                                                                                                                  | Address                                   | C of O Fee: \$    |  |  |  |  |  |
|                                                                                                                                                  | City, State & Zip                         | Total Fee: \$     |  |  |  |  |  |
| Current legal use (i.e. single family) KITCHEN                                                                                                   |                                           |                   |  |  |  |  |  |
| If vacant, what was the previous use?                                                                                                            |                                           |                   |  |  |  |  |  |
| Proposed Specific use: If yes, please name                                                                                                       |                                           |                   |  |  |  |  |  |
| Project description:                                                                                                                             |                                           |                   |  |  |  |  |  |
| RENOVATE EXISTING HITCHEN AND HALLWAYS                                                                                                           |                                           |                   |  |  |  |  |  |
| Contractor's name: PAPI & RONIANO BUILDERS, INC.                                                                                                 |                                           |                   |  |  |  |  |  |
| Address: P.O. Box 1079 &                                                                                                                         |                                           |                   |  |  |  |  |  |
| City, State & Zip PORTLAND, ME 04104 Telephone: 797.3381                                                                                         |                                           |                   |  |  |  |  |  |
| Who should we contact when the permit is ready: <u>PICK ROMANO</u> Telephone: <u>SAME</u>                                                        |                                           |                   |  |  |  |  |  |
| Mailing address: P.O. BOX 1079 PORTLAND, ML 09104                                                                                                |                                           |                   |  |  |  |  |  |
| Please submit all of the information outlined on the applicable Checklist. Failure to do so will result in the automatic denial of your permit.  |                                           |                   |  |  |  |  |  |
|                                                                                                                                                  |                                           |                   |  |  |  |  |  |