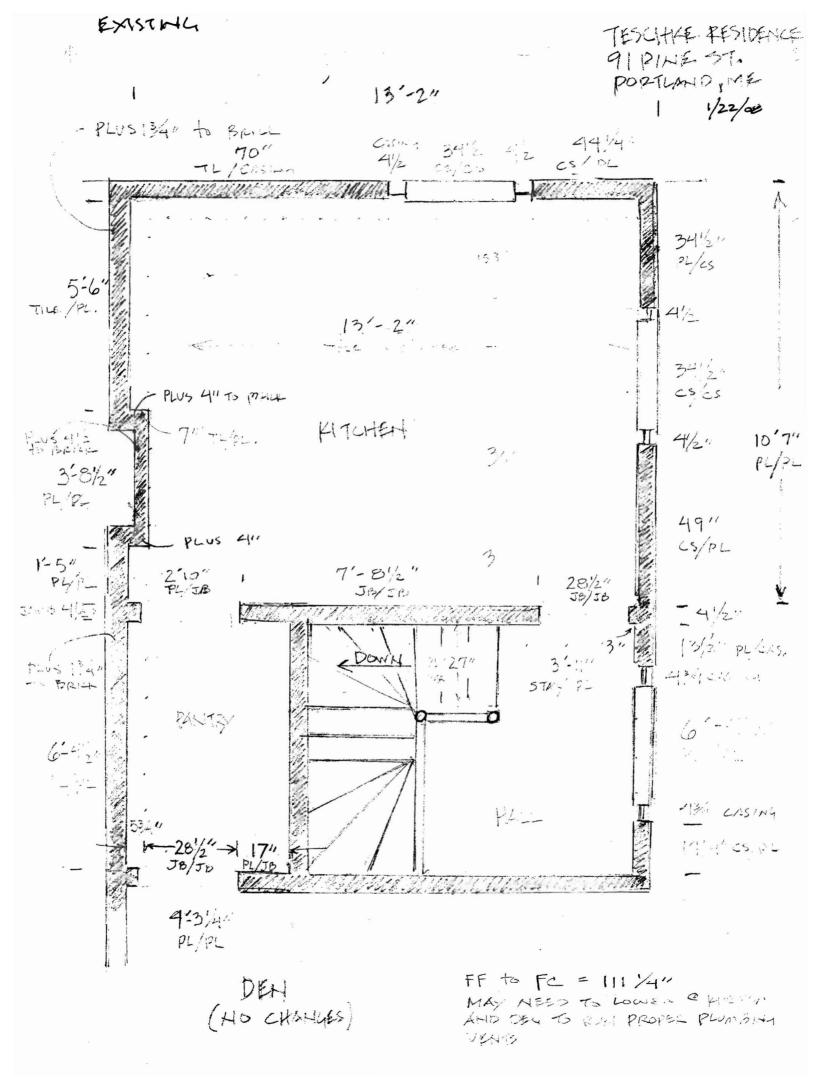

| , , , , , , , , , , , , , , , , , , ,                                                                                                            |                                           |                   |  |  |  |  |  |
|--------------------------------------------------------------------------------------------------------------------------------------------------|-------------------------------------------|-------------------|--|--|--|--|--|
| Location/Address of Construction: 9/                                                                                                             | PINE ST                                   |                   |  |  |  |  |  |
| Location/Address of Construction: 9/ PINF ST.  Total Square Footage of Proposed Structure/Area  Z 75 SQ. F7. OF RENOWNTON  Square Footage of Lot |                                           |                   |  |  |  |  |  |
| Tax Assessor's Chart, Block & Lot                                                                                                                | Applicant *must be owner, Lessee or Buyer | * Telephone:      |  |  |  |  |  |
| Chart#   Block#   Lot#                                                                                                                           | Name CAROLINE TESCHIE                     | 773-8883          |  |  |  |  |  |
| 55 A 16                                                                                                                                          | Address 91 PINE STREET                    |                   |  |  |  |  |  |
|                                                                                                                                                  | City, State & Zip PORTLAND, MF            |                   |  |  |  |  |  |
| Lessee/DBA (If Applicable)                                                                                                                       | Owner (if different from Applicant)       | Cost Of           |  |  |  |  |  |
|                                                                                                                                                  | Name                                      | Work: \$ 5,000.00 |  |  |  |  |  |
|                                                                                                                                                  | Address                                   | C of O Fee: \$    |  |  |  |  |  |
|                                                                                                                                                  | City, State & Zip                         | Total Fee: \$     |  |  |  |  |  |
| Current legal use (i.e. single family) KITCHEN                                                                                                   |                                           |                   |  |  |  |  |  |
| If vacant, what was the previous use?                                                                                                            |                                           |                   |  |  |  |  |  |
| Proposed Specific use: If yes, please name                                                                                                       |                                           |                   |  |  |  |  |  |
| Project description:                                                                                                                             |                                           |                   |  |  |  |  |  |
| RENOVATE EXISTING HITCHEN AND HALLWAYS                                                                                                           |                                           |                   |  |  |  |  |  |
| Contractor's name: PAPI & RONIANO BUILDERS, INC.                                                                                                 |                                           |                   |  |  |  |  |  |
| Address: P.O. Box 1079 &                                                                                                                         |                                           |                   |  |  |  |  |  |
| City, State & Zip PORTLAND, ME 04104 Telephone: 797.3381                                                                                         |                                           |                   |  |  |  |  |  |
| Who should we contact when the permit is ready: <u>PICK ROMANO</u> Telephone: <u>SAME</u>                                                        |                                           |                   |  |  |  |  |  |
| Mailing address: P.O. BOX 1079 PORTLAND, ML 09104                                                                                                |                                           |                   |  |  |  |  |  |
| Please submit all of the information outlined on the applicable Checklist. Failure to do so will result in the automatic denial of your permit.  |                                           |                   |  |  |  |  |  |
|                                                                                                                                                  |                                           |                   |  |  |  |  |  |