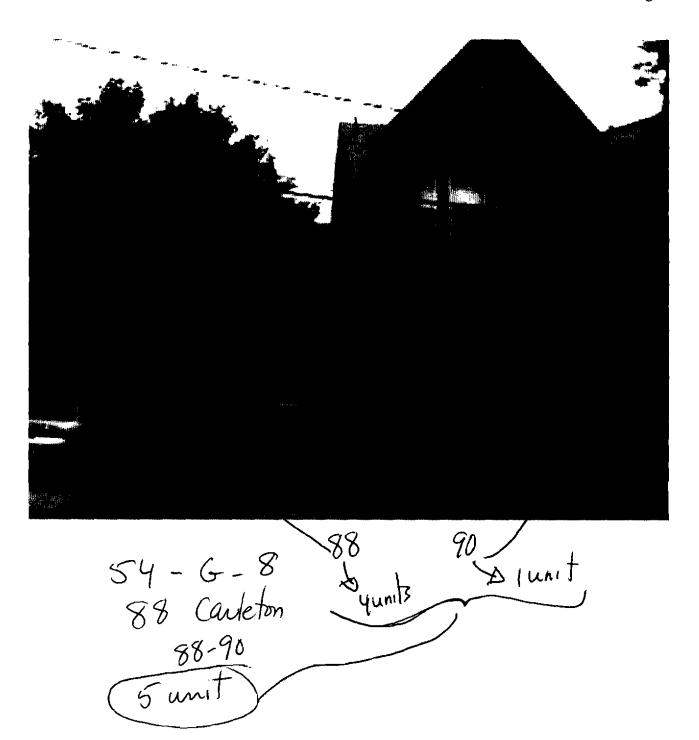

Department Name

PENALTY FOR REMOVING THIS CARD

| Location of Construction:                                                                   | Owner Name:                                                                          |                                 | 70                                            | r Address: MAR                          | 0 2222                                           |  |
|---------------------------------------------------------------------------------------------|--------------------------------------------------------------------------------------|---------------------------------|-----------------------------------------------|-----------------------------------------|--------------------------------------------------|--|
| 88 CARLETON ST                                                                              | Į.                                                                                   | BURNHAM H PAGE & PATRICI        |                                               | r Address: MAH 3                        | 0 2006 hone:                                     |  |
| Business Name:                                                                              | Contractor Name                                                                      |                                 |                                               | <b>1</b> 1                              | Phone                                            |  |
|                                                                                             | Lenny Colello                                                                        |                                 | POI                                           | Box 2282 Scriboraliel                   | ORTLAN 2076 14362                                |  |
| Lessee/Buyer's Name                                                                         | <del></del>                                                                          |                                 | Permi                                         | t Type:                                 | Zone:                                            |  |
|                                                                                             |                                                                                      | 1                               | Ame                                           | endment to Single Fam                   | ily R6                                           |  |
| Past Use:                                                                                   | Proposed Use:                                                                        | <del></del>                     | Permi                                         | it Fee: Cost of W                       | ork: CEO District:                               |  |
| Single Family                                                                               | Single ramily                                                                        | Single ramily add a bathroom on |                                               | \$2,                                    | 000.00 2                                         |  |
|                                                                                             | • • • • • • • • • • • • • • • • • • •                                                | dd partion walls and            | FIRE                                          | DEPT: Approved                          | INSPECTION:                                      |  |
|                                                                                             | door to 2nd flo                                                                      | oor bathroom                    | ſ                                             | Denied                                  | Use Group: L3 Type: \( \int \)                   |  |
| anı u L                                                                                     | 80/ 110                                                                              | 7                               |                                               | _                                       | TOC 2013                                         |  |
| 88 has 4 units - 90 has one wuit                                                            |                                                                                      |                                 | _                                             |                                         | 1 The boos                                       |  |
| Proposed Project Description:                                                               | or and add partion walls an                                                          | d door to 2nd floor             | Signat                                        | ******                                  | JRC 2003 Signature: 2 3/29/06                    |  |
| bathroom                                                                                    | or and add partion wans an                                                           | d door to zad Hoor              |                                               | STRIAN ACTIVITIES DI                    | STRICT (P.A.D.)                                  |  |
|                                                                                             |                                                                                      |                                 | Action: Approved Approved w/Conditions Denied |                                         |                                                  |  |
|                                                                                             |                                                                                      |                                 | Action                                        | a. [] Approved [] A                     | approved w/Conditions Demed                      |  |
|                                                                                             |                                                                                      |                                 | Signat                                        | ture:                                   | Date:                                            |  |
| Permit Taken By:                                                                            | Date Applied For:                                                                    |                                 |                                               | Zoning Appro                            | val                                              |  |
| dmartin                                                                                     | 03/13/2006                                                                           | Special Zone or Rev             | iove                                          | Zoning Appeal                           | Historic Preservation                            |  |
| 1. This permit application                                                                  | <del>-</del>                                                                         | 1                               | IC#3                                          | 1                                       | <u> </u>                                         |  |
| Federal Rules.                                                                              | eting applicable State and                                                           | Shoreland                       |                                               | Variance                                | Not in District or Landma                        |  |
|                                                                                             | or include alumbing                                                                  | Wetland                         |                                               |                                         |                                                  |  |
|                                                                                             |                                                                                      |                                 |                                               | Miscellaneous                           | L Des Not Require Review                         |  |
| 2. Building permits do a septic or electrical we                                            |                                                                                      |                                 |                                               | Miscellaneous                           | Does Not Require Review                          |  |
| septic or electrical we                                                                     | ork.                                                                                 | Flood Zone                      | A                                             | Miscellaneous  Conditional Use          | Des Not Require Review                           |  |
| septic or electrical was 3. Building permits are within six (6) months                      | ork.  void if work is not started  of the date of issuance.                          | ☐ Flood Zone                    | A                                             |                                         |                                                  |  |
| septic or electrical was 3. Building permits are within six (6) months False information ma | ork.  void if work is not started  of the date of issuance.  y invalidate a building | ☐ Flood Zone                    | A                                             |                                         |                                                  |  |
| septic or electrical was 3. Building permits are within six (6) months                      | ork.  void if work is not started  of the date of issuance.  y invalidate a building | Subdivision                     | A                                             | Conditional Use                         | Requires Review Approved                         |  |
| septic or electrical was 3. Building permits are within six (6) months False information ma | ork.  void if work is not started  of the date of issuance.  y invalidate a building |                                 | A                                             | Conditional Use                         | Requires Review                                  |  |
| septic or electrical was 3. Building permits are within six (6) months False information ma | ork.  void if work is not started  of the date of issuance.  y invalidate a building | Subdivision  Site Plan          | A                                             | Conditional Use Interpretation Approved | Requires Review  Approved  Approved w/Conditions |  |
| septic or electrical was 3. Building permits are within six (6) months False information ma | ork.  void if work is not started  of the date of issuance.  y invalidate a building | Subdivision                     | M D                                           | Conditional Use                         | Requires Review Approved                         |  |

| _                                                                                                                         |                                                                                                |                                     |  |  |  |  |
|---------------------------------------------------------------------------------------------------------------------------|------------------------------------------------------------------------------------------------|-------------------------------------|--|--|--|--|
| Location/Address of Construction: 90                                                                                      | Carleton Street P                                                                              | Portland, Mc. 84102                 |  |  |  |  |
| Total Square Footage of Proposed Structure                                                                                | Square Footage of Lot                                                                          |                                     |  |  |  |  |
|                                                                                                                           | j                                                                                              |                                     |  |  |  |  |
| Tax Assessor's Chart, Block & Lot                                                                                         | Owner:                                                                                         | Talanhana                           |  |  |  |  |
| Chart# Block# Lot#                                                                                                        | Owner:                                                                                         | Telephone:                          |  |  |  |  |
| 54 G 8                                                                                                                    | SAME                                                                                           | ſ                                   |  |  |  |  |
|                                                                                                                           |                                                                                                |                                     |  |  |  |  |
| Lessee/Buyer's Name (If Applicable)                                                                                       | Applicant name, address & telephone:                                                           | Cost Of 2 000                       |  |  |  |  |
|                                                                                                                           | MICHAEL BURNHAM                                                                                | Work:                               |  |  |  |  |
|                                                                                                                           | P.O. BOX 7282                                                                                  | Fee: <b>\$</b>                      |  |  |  |  |
|                                                                                                                           | Scarborough, Me.                                                                               | 155. 4                              |  |  |  |  |
|                                                                                                                           | 04070                                                                                          | C of O Fee: \$                      |  |  |  |  |
| Current Specific use: Single Fai                                                                                          | mily hone                                                                                      |                                     |  |  |  |  |
| If vacant, what was the previous user                                                                                     |                                                                                                |                                     |  |  |  |  |
| Proposed Specific use:                                                                                                    |                                                                                                | <del></del>                         |  |  |  |  |
| Danis de descripciones                                                                                                    |                                                                                                |                                     |  |  |  |  |
| Project description: 1. add bathroom  2. add petition                                                                     | on 1st Hour - petition                                                                         | walk-dook                           |  |  |  |  |
| 2 and antition                                                                                                            | well in 2nd Close h                                                                            | athron - door                       |  |  |  |  |
| 2. dad petition                                                                                                           | wan in 2 place is                                                                              |                                     |  |  |  |  |
| · · · · · · · · · · · · · · · · · · ·                                                                                     |                                                                                                |                                     |  |  |  |  |
| Contractor's name, address & telephone:                                                                                   | 4 /                                                                                            | ,                                   |  |  |  |  |
| Who should we contact when the permit is read Mailing address:                                                            | . Muchuel Ruch                                                                                 | ben                                 |  |  |  |  |
| Who should we contact when the permit is read                                                                             | Dhong: 67/242/2                                                                                |                                     |  |  |  |  |
| $\begin{array}{cccccccccccccccccccccccccccccccccccc$                                                                      | Frione. <u>W 11 - 7.76</u>                                                                     | , ,,                                |  |  |  |  |
| Mailing address:  Phone: 671-4362  Phone: 671-4362  D.O. BOX 2282  SCARBOROVGH, ME. OR Lenny Colubo  04070  015-5559      |                                                                                                |                                     |  |  |  |  |
| SCARBOROUGH, Me. OR 015-5559                                                                                              |                                                                                                |                                     |  |  |  |  |
| Please submit all of the information out                                                                                  | lined in the Commercial Application                                                            | Checklist                           |  |  |  |  |
| Failure to do so will result in the automa                                                                                | - <del></del>                                                                                  | Circumst.                           |  |  |  |  |
|                                                                                                                           | and design of your persons                                                                     |                                     |  |  |  |  |
| In order to be sure the City fully understands the ful                                                                    |                                                                                                |                                     |  |  |  |  |
| request additional information prior to the issuance                                                                      | of a permit. For further information visit us on-                                              | line at                             |  |  |  |  |
| www.portlandmaine.gov, stop by the Building Inspe                                                                         | CITY OF PO                                                                                     | RTLAND, ME                          |  |  |  |  |
|                                                                                                                           |                                                                                                |                                     |  |  |  |  |
| I hereby certify that I am the Owner of record of the nam                                                                 | ed property, or that the owner of record authorizes the                                        | he prospered work and that I have   |  |  |  |  |
| been authorized by the owner to make this application as<br>In addition, if a pennit for work described in this applicati | his/her authorized agent. I agree to conform wo will apply that the Cade Official's authorized | ppicable laws of this jurisdiction. |  |  |  |  |
| authority to enter all areas covered by this permit at any re                                                             |                                                                                                |                                     |  |  |  |  |
|                                                                                                                           | REC                                                                                            | EIVEŲ J                             |  |  |  |  |
| Signature of applicant:                                                                                                   | Date:                                                                                          | 3/8/06                              |  |  |  |  |
|                                                                                                                           |                                                                                                | -10/08                              |  |  |  |  |
| }                                                                                                                         | =                                                                                              |                                     |  |  |  |  |