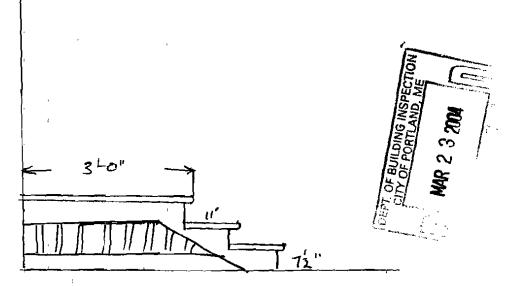

6'x 14' - Replacement will be steps cxistily poor

PROPOSED FENCE FOR 295 BRACKETT ST

547 037

# PROPOSED ACTERATIONS TO, 295 BRACKETT ST

John Muldoon
Carpentry
13 Columbus Ave.
South Portland, Maine 04106
1(207)767-2235

05%+63>

PROPOSED ENTRY STEPS
AT 295 BRACKETT ST

John Muldoon
Carpentry
13 Columbus Ave.
South Portland, Maine 04106
1(207)767-2235