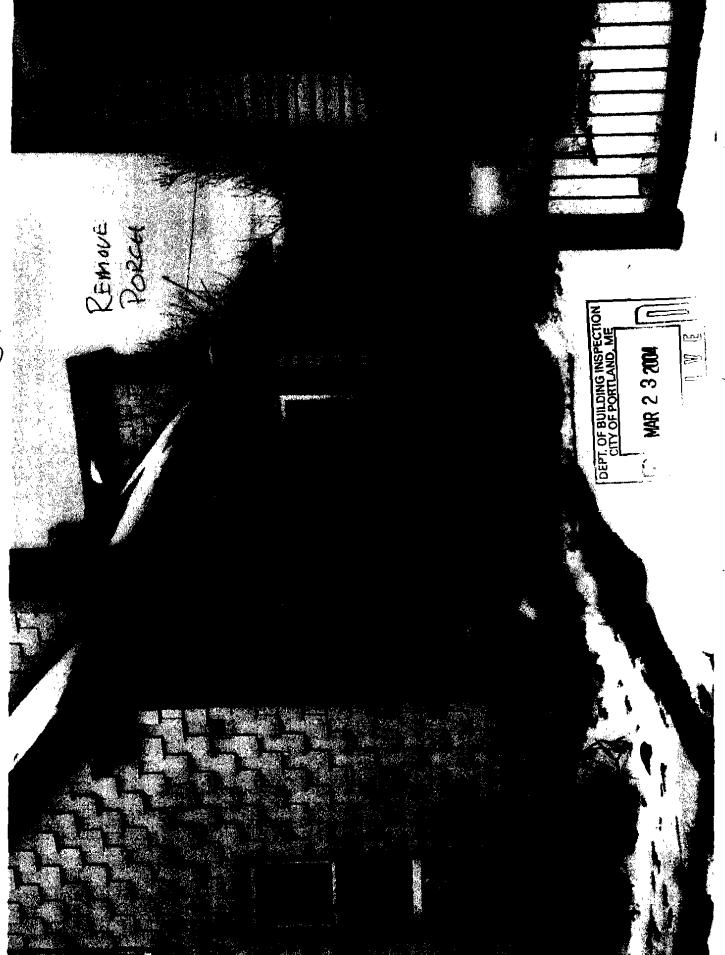

6'x 14' - Replacement will be steps cxistily poor

PROPOSED FENCE FOR 295 BRACKETT ST

547 037

# PROPOSED ACTERATIONS TO, 295 BRACKETT ST

John Muldoon
Carpentry
13 Columbus Ave.
South Portland, Maine 04106
1(207)767-2235

05%+63>

PROPOSED ENTRY STEPS
AT 295 BRACKETT ST

John Muldoon
Carpentry
13 Columbus Ave.
South Portland, Maine 04106
1(207)767-2235