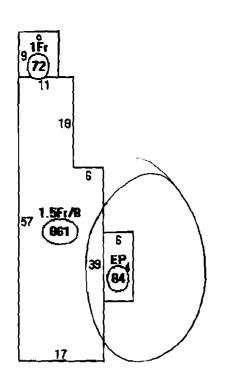

| Unler-  | _] | Date: 3-17-04- |   |
|   | 7                       | 7        |                                              |         |    |                | Ī |

This is NOT a permit, you may not commence ANY work until the permit is issued. If you are in a Historic District you may be subject to additional permitting and tees with the Planning Department on the 4th floor of City Hall



6'x 14' - Replacement will be steps cxistily poor



PROPOSED FENCE FOR 295 BRACKETT ST

547 037



## 547037

# PROPOSED ACTERATIONS TO, 295 BRACKETT ST

John Muldoon
Carpentry
13 Columbus Ave.
South Portland, Maine 04106
1(207)767-2235

05%+63>



PROPOSED ENTRY STEPS
AT 295 BRACKETT ST

John Muldoon
Carpentry
13 Columbus Ave.
South Portland, Maine 04106
1(207)767-2235



#### Descriptor/Area

A:1.5Fr/8 861 sqft

B:1Fr 72 sqft

C:EP 84 soft