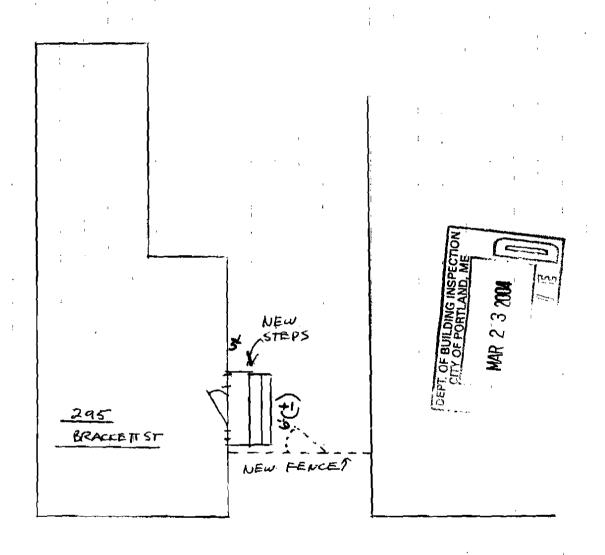

6'x 14' - Replacement will be steps cxistily poor

PROPOSED FENCE FOR 295 BRACKETT ST

547 037

# PROPOSED ACTERATIONS TO, 295 BRACKETT ST

John Muldoon
Carpentry
13 Columbus Ave.
South Portland, Maine 04106
1(207)767-2235

05%+63>

PROPOSED ENTRY STEPS
AT 295 BRACKETT ST

John Muldoon
Carpentry
13 Columbus Ave.
South Portland, Maine 04106
1(207)767-2235