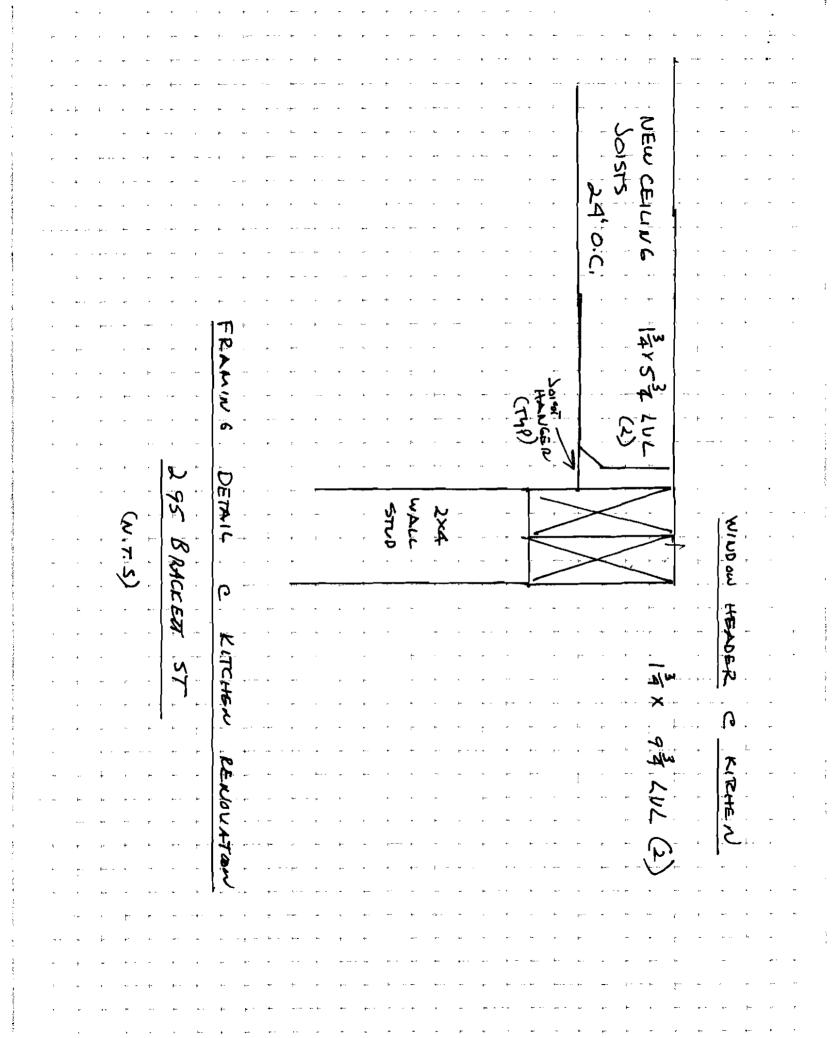

Planning Department on the 4th floor of City Hall

11-0" NEW 3'D' DOPE REF SINT 18'-0" NE CASESENTS REPLACING LINCOLN 20×42 . ק ל 01. KITCHEN RENOVATION 295 BRACEET ST (4" = 1LD") E S Wood SHED (FINED) CEXIST DH. WINDOWS