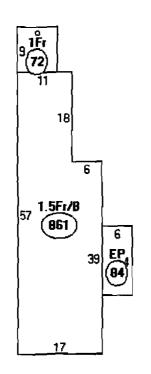

Page 1 of 1

ķ

ł

Descriptor/Area A: 1.5Fr/B 861 sqft B: 1Fr 72 sqft C: EP 84 sqft

http://www.portlandassessor.com/images/Sketches/00843901.jpg

8/13/03

Ĺ

Form # P 01