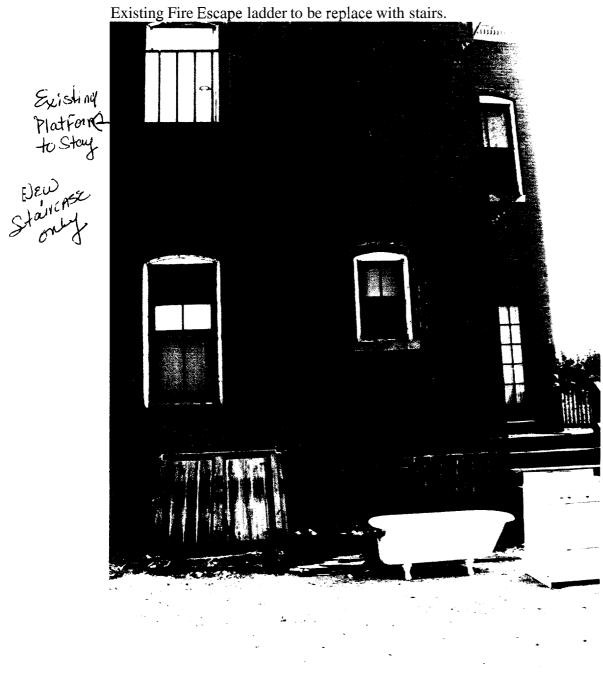

| Location/Address of Construction: 2                                          | 49 & VAUGINN STREET                                   |  |  |  |  |
|------------------------------------------------------------------------------|-------------------------------------------------------|--|--|--|--|
| Total Square Footage of Proposed Structure                                   | Square Footage of Lot                                 |  |  |  |  |
|                                                                              | 545                                                   |  |  |  |  |
| FIRES ESCUPE STAIRS W/8"                                                     | RISE - 901Ng 10 ft up - LUT = 5587                    |  |  |  |  |
| Tax Assessor's Chart, Block & Lot                                            | Owner: Telephone:                                     |  |  |  |  |
| Chart# Block# Lot#                                                           |                                                       |  |  |  |  |
| 54 + 33                                                                      | DAVID A. PARKER 671-3055                              |  |  |  |  |
| Lessee/Buyer's Name (If Applicable)                                          | Applicant name, address & telephone: Cost Of 4 Con 00 |  |  |  |  |
|                                                                              | 249 VAUGHTN SI. Work: \$ 4,500                        |  |  |  |  |
|                                                                              | #1 Fee: \$ Cal                                        |  |  |  |  |
| N/A                                                                          |                                                       |  |  |  |  |
|                                                                              | PORTLAND ME 04102 COFO Fee: \$                        |  |  |  |  |
| Current Specific use: 6 UNIT MULTI UNIT                                      |                                                       |  |  |  |  |
| Proposed Specific use: 7 ROOM BED & BIENKAST CHANGE OF USE                   |                                                       |  |  |  |  |
| Alkendy granted by                                                           |                                                       |  |  |  |  |
| Project description:<br>Construction of steel fire essage staires ATTACITING |                                                       |  |  |  |  |
|                                                                              |                                                       |  |  |  |  |
| TO EXISTING FIRESCOPE londing, to replace fire                               |                                                       |  |  |  |  |
|                                                                              |                                                       |  |  |  |  |
|                                                                              |                                                       |  |  |  |  |
| Contractor's name, address & telephone:                                      |                                                       |  |  |  |  |
| Who should we contact when the permit is ready: (HRIS SALAD IND              |                                                       |  |  |  |  |
| Mailing address: Phone: <u>B31-5992</u>                                      |                                                       |  |  |  |  |
|                                                                              |                                                       |  |  |  |  |
| Historic Prescivation h                                                      | as Already ok'd the work.                             |  |  |  |  |
| Please submit all of the information out                                     |                                                       |  |  |  |  |