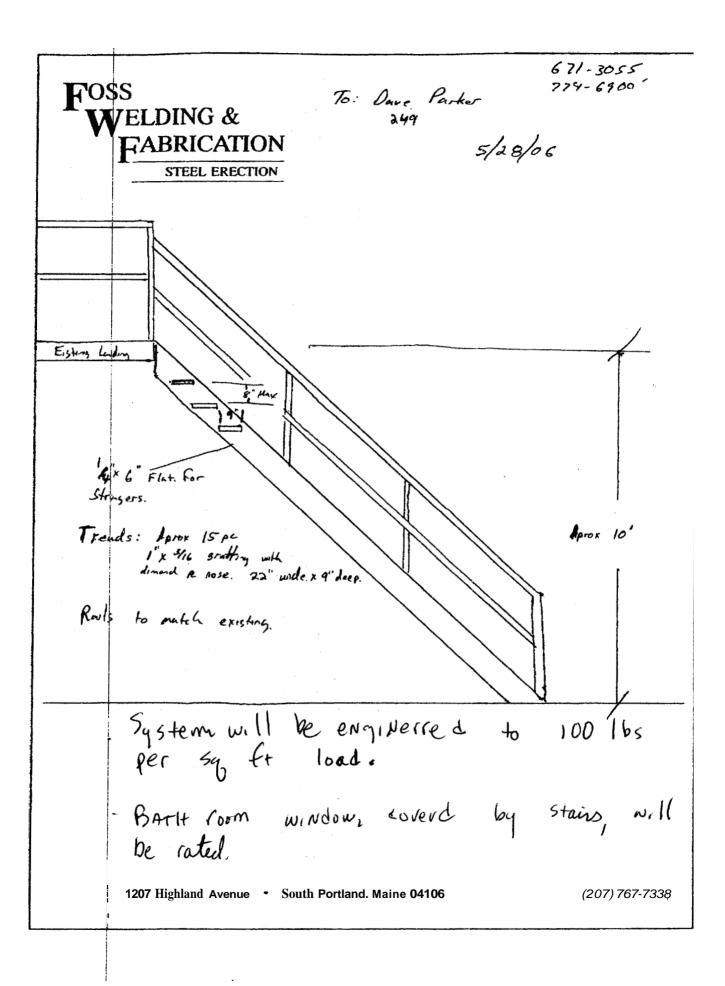

| Location/Address of Construction: 2                                          | 49 & VAUGINN STREET                                   |  |  |  |  |
|------------------------------------------------------------------------------|-------------------------------------------------------|--|--|--|--|
| Total Square Footage of Proposed Structure                                   | Square Footage of Lot                                 |  |  |  |  |
|                                                                              | 545                                                   |  |  |  |  |
| FIRES ESCUPE STAIRS W/8"                                                     | RISE - 901Ng 10 ft up - LUT = 5587                    |  |  |  |  |
| Tax Assessor's Chart, Block & Lot                                            | Owner: Telephone:                                     |  |  |  |  |
| Chart# Block# Lot#                                                           |                                                       |  |  |  |  |
| 54 + 33                                                                      | DAVID A. PARKER 671-3055                              |  |  |  |  |
| Lessee/Buyer's Name (If Applicable)                                          | Applicant name, address & telephone: Cost Of 4 Con 00 |  |  |  |  |
|                                                                              | 249 VAUGHTN SI. Work: \$ 4,500                        |  |  |  |  |
|                                                                              | #1 Fee: \$ Cal                                        |  |  |  |  |
| N/A                                                                          |                                                       |  |  |  |  |
|                                                                              | PORTLAND ME 04102 COFO Fee: \$                        |  |  |  |  |
| Current Specific use: 6 UNIT MULTI UNIT                                      |                                                       |  |  |  |  |
| Proposed Specific use: 7 ROOM BED & BIENKAST CHANGE OF USE                   |                                                       |  |  |  |  |
| Alkendy granted by                                                           |                                                       |  |  |  |  |
| Project description:<br>Construction of steel fire essage staires ATTACITING |                                                       |  |  |  |  |
|                                                                              |                                                       |  |  |  |  |
| TO EXISTING FIRESCOPE londing, to replace fire                               |                                                       |  |  |  |  |
|                                                                              |                                                       |  |  |  |  |
|                                                                              |                                                       |  |  |  |  |
| Contractor's name, address & telephone:                                      |                                                       |  |  |  |  |
| Who should we contact when the permit is ready: (HRIS SALAD IND              |                                                       |  |  |  |  |
| Mailing address: Phone: <u>B31-5992</u>                                      |                                                       |  |  |  |  |
|                                                                              |                                                       |  |  |  |  |
| Historic Prescivation h                                                      | as Already ok'd the work.                             |  |  |  |  |
| Please submit all of the information out                                     |                                                       |  |  |  |  |