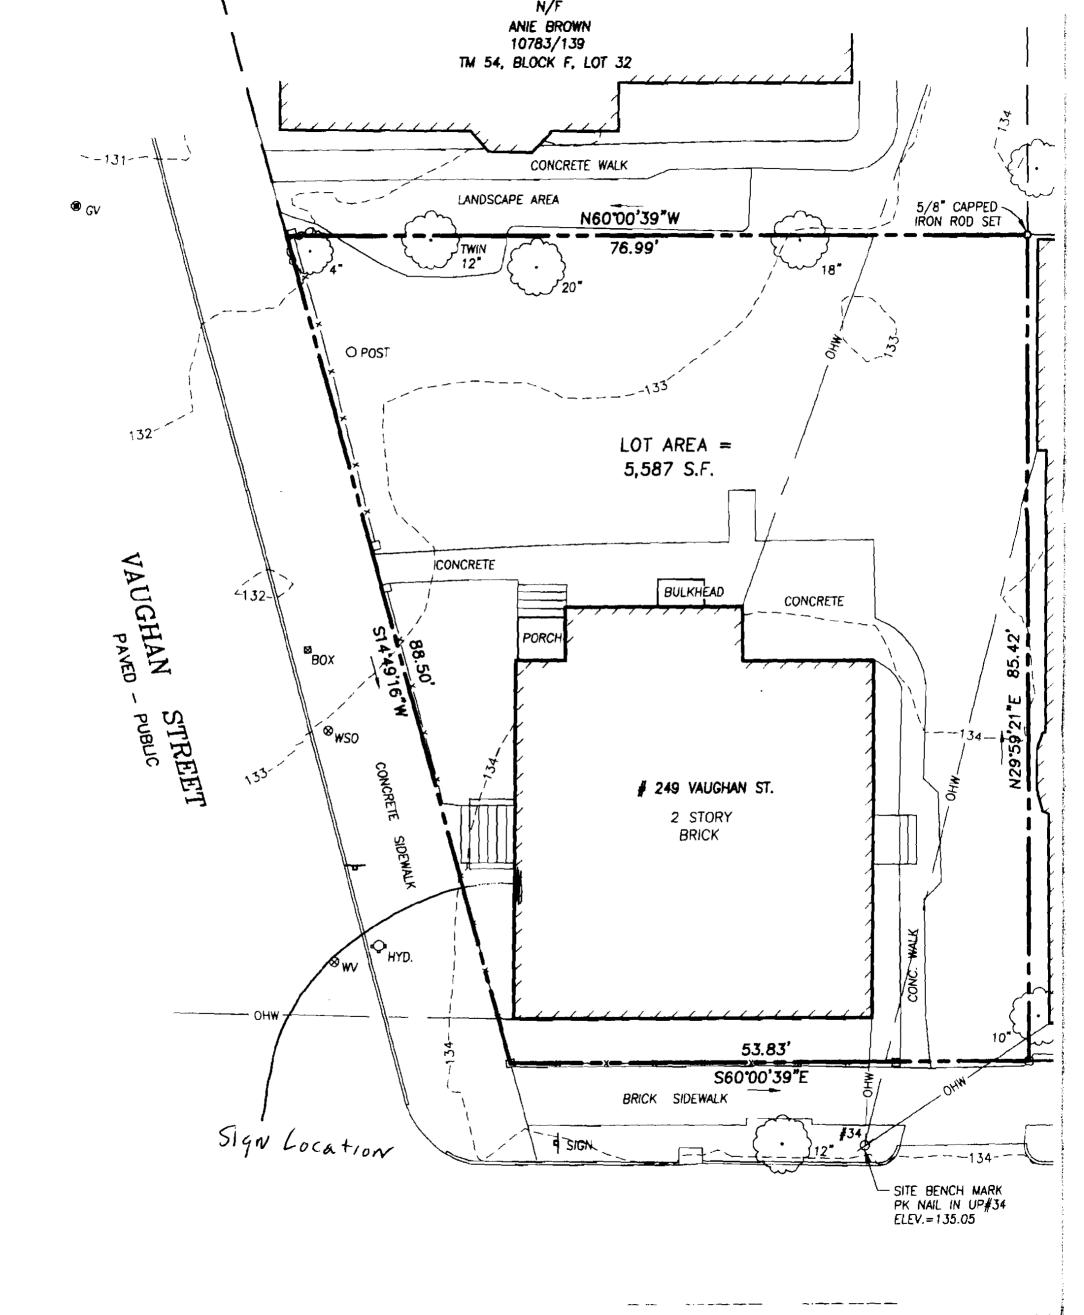

|                                                                                                                                                                                                                                                                    |                                                                                                                                      | velore permits of any anid are accepted.                                                                            |  |  |  |  |
|--------------------------------------------------------------------------------------------------------------------------------------------------------------------------------------------------------------------------------------------------------------------|--------------------------------------------------------------------------------------------------------------------------------------|---------------------------------------------------------------------------------------------------------------------|--|--|--|--|
| Location/Address of Construction: 2                                                                                                                                                                                                                                | 49 VAUGHN                                                                                                                            | STEEET PORTLAND ME                                                                                                  |  |  |  |  |
| Tax Assessor's Chart, Block & Lot Chart# 54 Block# F Lot# 33                                                                                                                                                                                                       | Owner: David A. P.                                                                                                                   | Telephone:                                                                                                          |  |  |  |  |
| Lessee/Buyer's Name (If Applicable)  N/ \( \rightarrow \)                                                                                                                                                                                                          | Contractor name, address & teleph<br>DAVID PARKE<br>249 VA464N<br>#1<br>PORTLAND ME                                                  | Per s.f. plus \$30.00/\$65.00  For H.D. signage= Total  Fee: \$                                                     |  |  |  |  |
| Who should we contact when the permit is ready: DAVID PARKER phone: 671-3055                                                                                                                                                                                       |                                                                                                                                      |                                                                                                                     |  |  |  |  |
| Tenant/allocated building space frontage (feet)  Bo.5 VAUCHN  53.83 Brocket  Current Specific use:  If vacant, what was prior use:  Proposed Use:  Bed & Brocket                                                                                                   | eaktost received                                                                                                                     | CHANGOF USE HPPIDIAL                                                                                                |  |  |  |  |
| Information on proposed sign(s): Freestanding (e.g., pole) sign? Yes Bldg. wall sign? (attached to bldg) Yes  Proposed awning? Yes No Is aw Height of awning: Length of Is there any communication, message, tradem If yes, total s.f. of panels w/communications, | ning backlit? Yes No Depti<br>awning: Depti<br>ark or symbol on it? Yes No                                                           | DEPT. OF BUILDING INSPECTION OF PORTLAND, ME                                                                        |  |  |  |  |
| Information on existing and previously perm.  Freestanding (e.g., pole) sign? Yes  Bldg. wall sign? (attached to bldg) Yes  Awning? Yes No Sq. ft. are:                                                                                                            | No Dimensions:                                                                                                                       | _   L                                                                                                               |  |  |  |  |
| A site sketch and building sketch showing ex<br>Sketches and/or pictures of proposed signar                                                                                                                                                                        |                                                                                                                                      |                                                                                                                     |  |  |  |  |
| Please submit all of the information of Failure to do so may result in the auto-                                                                                                                                                                                   |                                                                                                                                      |                                                                                                                     |  |  |  |  |
| In order to be sure the City fully understands the additional information prior to the issuance of a Building Inspections office, room 315 City Hali of                                                                                                            | permit. For further information visit                                                                                                |                                                                                                                     |  |  |  |  |
| I hereby certify that I am the Owner of record of the authorized by the owner to make this application as his a permit for work described in this application is issue areas covered by this permit at any reasonable hour to                                      | s/her authorized agent. I agree to confo<br>d, I certify that the Code Official's author<br>enforce the provisions of the codes appl | orm to all applicable laws of this jurisdiction. In additionated representative shall have the authority to enter a |  |  |  |  |
|                                                                                                                                                                                                                                                                    | 111                                                                                                                                  | Detre // 10 av                                                                                                      |  |  |  |  |

#### Proposed Sign, 249 Vaughn Street

- Sign will be made of granite to match the existing steps
- Sign will be mounted 7' from the ground, into the mortar
- Sign will be mounted to the left of the door, the center 34" form the door molding