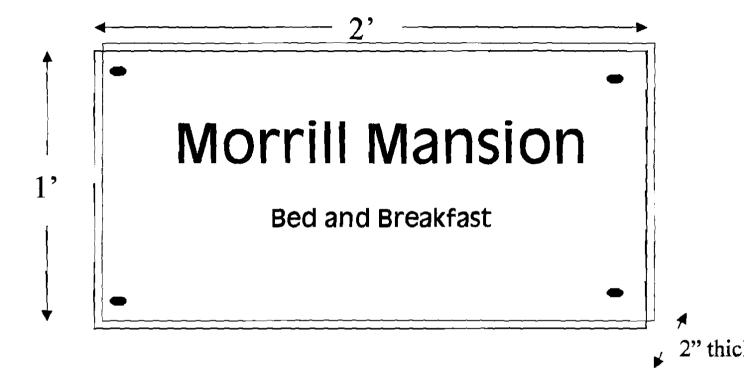

#### Proposed Sign, 249 Vaughn Street

- Sign will be made of granite to match the existing steps
- Sign will be mounted 7' from the ground, into the mortar
- Sign will be mounted to the left of the door, the center 34" form the door molding

Proposed Sign