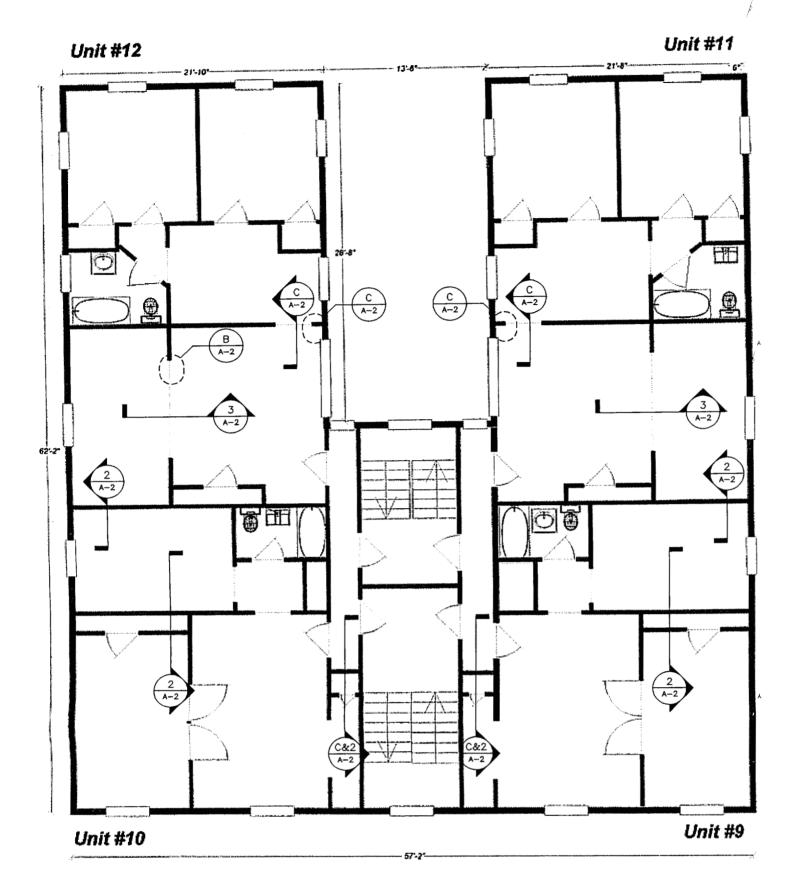

### THIRD FLOOR PROPOSED

Change entry to closet from hallway tu inside Unit 9. The doorway in the hall will be closed up, and a dour, 30" x 80" will be created to access the closet from inside the unit.

#### Cost = 12 hours labor x \$30 ph + \$120 materials = \$480

A closet in the kitchen of Unit 9 will be eliminated and the space combined with the bedroom closet. The closet door in the kitchen will be closed up, and the partition between the two closets will be removed. The effect will be a single larger closet in the bedroom.

#### Cost = 12 hours labor x \$30 ph + \$60 materials = \$410

The door from the kitchen to the bedroom will be removed. The bedroom closet will be removed and the door from the bedroom to the closet will be closed. There will be a solid wall dividing Unit 9 with Unit 11.

#### Cost = 16 hours labor x \$30 ph + \$90 materials = \$570

An opening will be created between the two rooms. The opening will be 96" x 80" tall.

#### Cost = 20 hours labor x \$30 ph + \$150 materials = \$750

The doorway between the living area and kitchen in Unit 11 will moved 18" to the left tu accommodate planned kitchen cabinetry. The opening will be 28" x 80"

Cost = 8 hours labor x \$30 ph + \$60 materials = \$300

r Building Costs: \$5,030

JONATHAN CULLEY
168 NEAL STREET

PROPERTY

REVS:

TOWN:

DATE: 2 FEB 06 SCALE 1/8"-1'-0"

DRAWN: PES

TITLE:

THIRD FLOOR REENOVATIONS

FILE: 06-0012