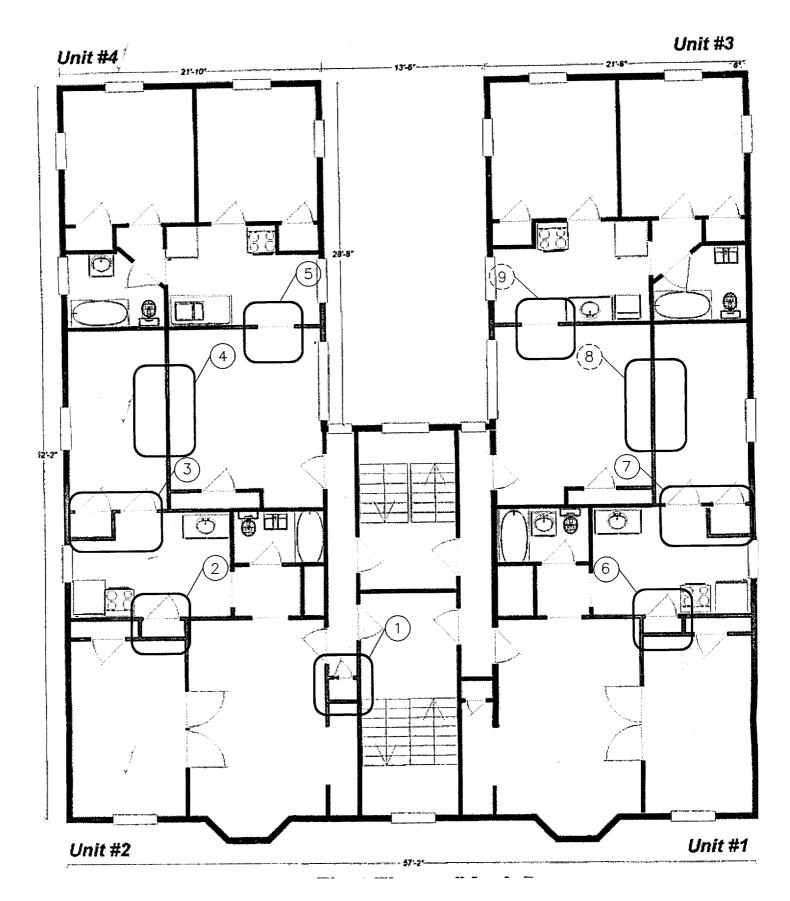

### FIRST FLOOR EXISTING/DEMO

| Change entry to closet from hallway to inside Unit 2. The doorway in the                 |
|------------------------------------------------------------------------------------------|
| hall will be closed up, and a door, 30" x 80" will be created to access the              |
| closet from inside the unit.                                                             |
| Cost = 12 hours labor $x $30 ph + $120 materials = $480$                                 |
| A closet in the kitchen of Unit 2 will be eliminated and the space combined              |
| with the bedroom closet. The closet door in the kitchen will be closed up,               |
| and the partition between the two closets will be removed. The effect will               |
| be a single larger closet in the bedroom                                                 |
| Cost = $12 \text{ hours labor } \times \$30 \text{ ph} + \$60 \text{ materials} = \$410$ |
| The door from the kitchen to the bedroom will be removed. The bedroom                    |
| closet will be removed and the door from the bedroom to the closet will be               |
| closed. There will be a solid wall dividing Unit 2 with Unit 4.                          |
| Cost = 16 hours labor x \$30 ph + \$100 materials = \$580                                |
| An opening will be created between the two roams. The opening will be                    |
| 96" x 80" tall.                                                                          |
| Cost = 20 hours labor x $\$30$ ph + $\$150$ materials = $\$750$                          |
| The doorway between the living area and kitchen in Unit 4 will moved 18"                 |
| to the right to accommodate planned kitchen cabinetry. The opening will                  |
| be 28" x 80"                                                                             |
| Cost = 8 hours labor x \$30 $ah + $60$ materials = \$300                                 |
|                                                                                          |