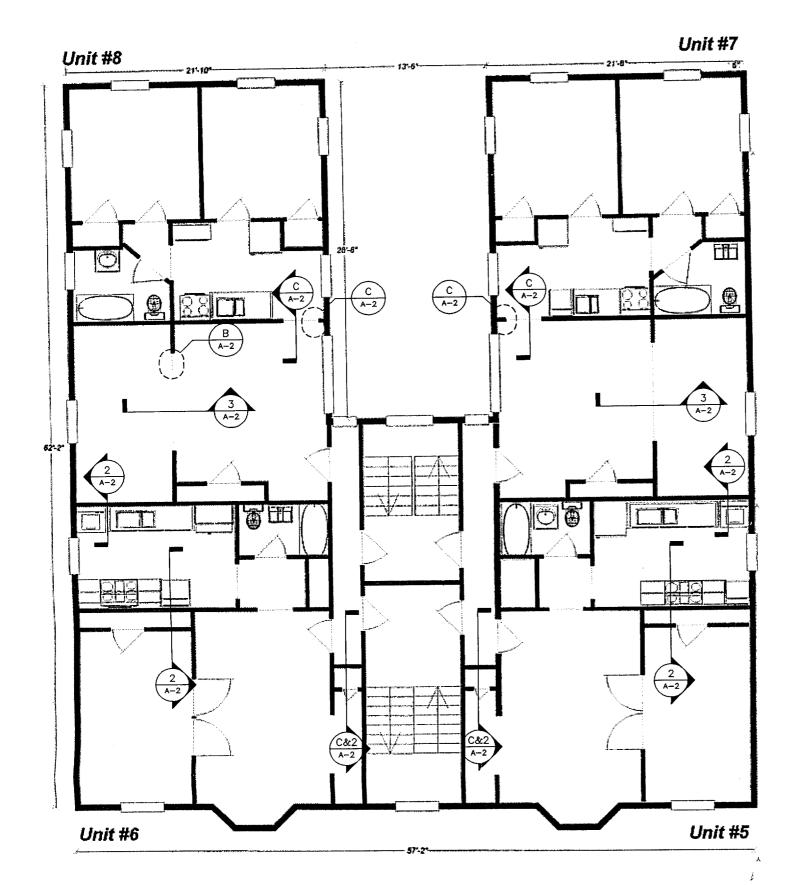

## SECOND FLOOR PROPOSED

Change entry to closet from liallwny to inside Unit 5. The doorway in the hall will be closed up, and a door, 30" x 80" will be created to access the closet from inside the unit.

Cost = 12 hours labor x \$30 ph + \$120 materials = \$480

A closet in the kitchen of Unit 5 will be eliminated arid the space combined with the bedroom closet. The closet door in the kitchen will be closed up, and the partition between the two closets will be removed. The effect will be a single larger closet in the bedroom.

Cost = 12 hours labor x \$30 ph + \$60 materials = \$410

The daar from the kitchen to the bedroom will be removed, The bedroom closet will be removed arid the door from the bedroom to the closet will be closed. There will be a solid wall dividing Unit 5 with Unit 7.

Cost = 16 hours labor x \$30 ph + \$90 materials = \$570

An opening will be created between the two mums. The opening will be 96" x 80" tall.

Cost = 20 hours labor x \$30 ph + \$150 materials = \$750

The doorway between the living area and kitchen in Unit 7 will moved 18" to die left to accommodate planned kitchen cabinetry. The opening will be 28" x 80"

Cost = 8 hours labor x \$30 ph + \$60 materials = \$300

Building Costs: \$5,030

Engineering Resource Center
75 Bishop St.
Portland, Maine 04103
207–878–8511 Fax 207–
E-Mail repo@finccadd.com

JONATHAN CULLEY
168 NEAL STREET