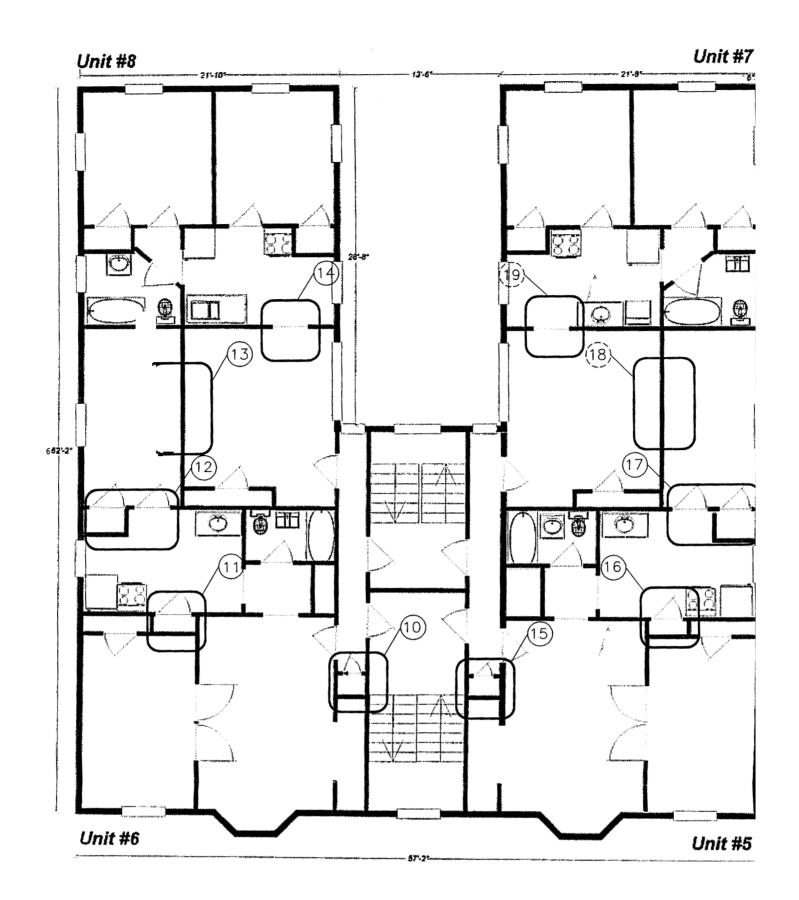

# SECOND FLOOR DEMO

| Modification# |                                                                                                                                                                                  |
|---------------|----------------------------------------------------------------------------------------------------------------------------------------------------------------------------------|
| 10            | Change entry to closet from hallway to inside Unit 6. The doorway in the hall will be closed up and a door, 30" x 80" will be created to access the closet from inside the unit. |
|               | <del></del>                                                                                                                                                                      |
|               |                                                                                                                                                                                  |
|               |                                                                                                                                                                                  |
|               |                                                                                                                                                                                  |
| 12            | The door from the kitchen to the bedroom will be removed, The bedroom closet will be removed and the door from the bedroom to the closet will be                                 |
|               | closed. There will be a solid wall dividing Unit 6 with Unit 8.                                                                                                                  |
|               | Cost = 16 hours labor x \$30 ph <i>i</i> -\$100 materials = \$580                                                                                                                |
|               |                                                                                                                                                                                  |
|               | Cost = 20  hours labor x  \$30  ph + \$150  materials = \$750                                                                                                                    |
| 14            | The doorway between the living area and kitchen in Unit 8 will moved 18 to the right to accommodate planned kitchen cabinetry. The opening will                                  |
|               | be 28" x 80"                                                                                                                                                                     |
|               | Cost = 8 hours labor x \$30 ph $+$ \$60 materials = \$300                                                                                                                        |