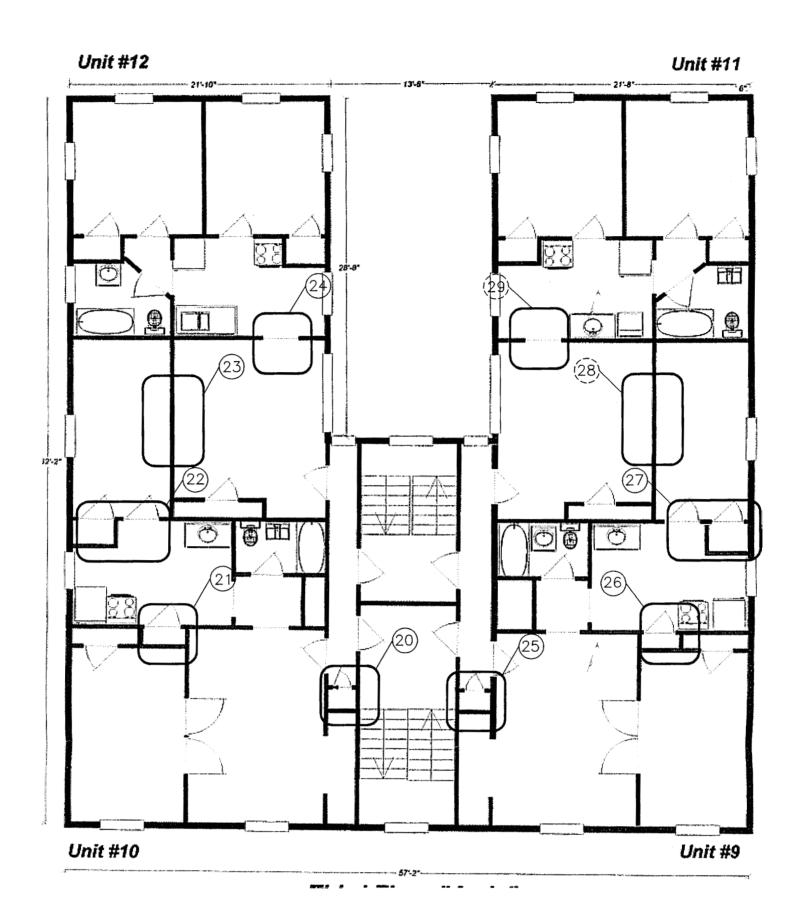

# THIRD FLOOR DEMO

| Modification#                                                                                                                                                                                                                                                                                                                                                                                                                                                                                                                                                                                                                                                                                                                                                                                                                                                                                                                                                                                                                                                                                                                                                                                                                                                                                                                                                                                                                                                                                                                                                                                                                                                                                                                                                                                                                                                                                                                                                                                                                                                                                                                  |                                                                                                                                                       |
|--------------------------------------------------------------------------------------------------------------------------------------------------------------------------------------------------------------------------------------------------------------------------------------------------------------------------------------------------------------------------------------------------------------------------------------------------------------------------------------------------------------------------------------------------------------------------------------------------------------------------------------------------------------------------------------------------------------------------------------------------------------------------------------------------------------------------------------------------------------------------------------------------------------------------------------------------------------------------------------------------------------------------------------------------------------------------------------------------------------------------------------------------------------------------------------------------------------------------------------------------------------------------------------------------------------------------------------------------------------------------------------------------------------------------------------------------------------------------------------------------------------------------------------------------------------------------------------------------------------------------------------------------------------------------------------------------------------------------------------------------------------------------------------------------------------------------------------------------------------------------------------------------------------------------------------------------------------------------------------------------------------------------------------------------------------------------------------------------------------------------------|-------------------------------------------------------------------------------------------------------------------------------------------------------|
| 20                                                                                                                                                                                                                                                                                                                                                                                                                                                                                                                                                                                                                                                                                                                                                                                                                                                                                                                                                                                                                                                                                                                                                                                                                                                                                                                                                                                                                                                                                                                                                                                                                                                                                                                                                                                                                                                                                                                                                                                                                                                                                                                             | Change entry to closet from hallway to inside Unit 10. The doorway in the hall will be closed up, and a door, 30" x 80" will be created to access the |
|                                                                                                                                                                                                                                                                                                                                                                                                                                                                                                                                                                                                                                                                                                                                                                                                                                                                                                                                                                                                                                                                                                                                                                                                                                                                                                                                                                                                                                                                                                                                                                                                                                                                                                                                                                                                                                                                                                                                                                                                                                                                                                                                | closet from inside the unit.                                                                                                                          |
|                                                                                                                                                                                                                                                                                                                                                                                                                                                                                                                                                                                                                                                                                                                                                                                                                                                                                                                                                                                                                                                                                                                                                                                                                                                                                                                                                                                                                                                                                                                                                                                                                                                                                                                                                                                                                                                                                                                                                                                                                                                                                                                                | Cost = 12  hours labor  x \$30  ph + \$120  materials = \$480                                                                                         |
| 21                                                                                                                                                                                                                                                                                                                                                                                                                                                                                                                                                                                                                                                                                                                                                                                                                                                                                                                                                                                                                                                                                                                                                                                                                                                                                                                                                                                                                                                                                                                                                                                                                                                                                                                                                                                                                                                                                                                                                                                                                                                                                                                             | A closet in the kitchen of Unit 10 will be eliminated and the space                                                                                   |
|                                                                                                                                                                                                                                                                                                                                                                                                                                                                                                                                                                                                                                                                                                                                                                                                                                                                                                                                                                                                                                                                                                                                                                                                                                                                                                                                                                                                                                                                                                                                                                                                                                                                                                                                                                                                                                                                                                                                                                                                                                                                                                                                | combined with the bedroom closet. The closet door in the kitchen will be                                                                              |
|                                                                                                                                                                                                                                                                                                                                                                                                                                                                                                                                                                                                                                                                                                                                                                                                                                                                                                                                                                                                                                                                                                                                                                                                                                                                                                                                                                                                                                                                                                                                                                                                                                                                                                                                                                                                                                                                                                                                                                                                                                                                                                                                | closed up, and the partition between the two closets will be removed. The                                                                             |
|                                                                                                                                                                                                                                                                                                                                                                                                                                                                                                                                                                                                                                                                                                                                                                                                                                                                                                                                                                                                                                                                                                                                                                                                                                                                                                                                                                                                                                                                                                                                                                                                                                                                                                                                                                                                                                                                                                                                                                                                                                                                                                                                | effect will be a single larger closet in the bedroom.                                                                                                 |
| <u>_</u> .                                                                                                                                                                                                                                                                                                                                                                                                                                                                                                                                                                                                                                                                                                                                                                                                                                                                                                                                                                                                                                                                                                                                                                                                                                                                                                                                                                                                                                                                                                                                                                                                                                                                                                                                                                                                                                                                                                                                                                                                                                                                                                                     | Cost = 12 hours labor x \$30 ph + \$60 materials = \$410                                                                                              |
| 33                                                                                                                                                                                                                                                                                                                                                                                                                                                                                                                                                                                                                                                                                                                                                                                                                                                                                                                                                                                                                                                                                                                                                                                                                                                                                                                                                                                                                                                                                                                                                                                                                                                                                                                                                                                                                                                                                                                                                                                                                                                                                                                             | The daar from the kitchen to the bedroom will be removed. The bedroom                                                                                 |
|                                                                                                                                                                                                                                                                                                                                                                                                                                                                                                                                                                                                                                                                                                                                                                                                                                                                                                                                                                                                                                                                                                                                                                                                                                                                                                                                                                                                                                                                                                                                                                                                                                                                                                                                                                                                                                                                                                                                                                                                                                                                                                                                | closet will be removed and the door from the bedroom to the closet will be                                                                            |
|                                                                                                                                                                                                                                                                                                                                                                                                                                                                                                                                                                                                                                                                                                                                                                                                                                                                                                                                                                                                                                                                                                                                                                                                                                                                                                                                                                                                                                                                                                                                                                                                                                                                                                                                                                                                                                                                                                                                                                                                                                                                                                                                | closed. There will be a solid wall dividing Unit 10 with Unit 12.                                                                                     |
| MINITURE MANAGEMENT OF THE CONTROL AND A STATE O | Cost = 16  hours labor x \$30 ph + \$100 materials = \$580                                                                                            |
| 23                                                                                                                                                                                                                                                                                                                                                                                                                                                                                                                                                                                                                                                                                                                                                                                                                                                                                                                                                                                                                                                                                                                                                                                                                                                                                                                                                                                                                                                                                                                                                                                                                                                                                                                                                                                                                                                                                                                                                                                                                                                                                                                             | An opening will be created between the two rooms. The opening will be                                                                                 |
| ,                                                                                                                                                                                                                                                                                                                                                                                                                                                                                                                                                                                                                                                                                                                                                                                                                                                                                                                                                                                                                                                                                                                                                                                                                                                                                                                                                                                                                                                                                                                                                                                                                                                                                                                                                                                                                                                                                                                                                                                                                                                                                                                              | 96" x 80" tall.                                                                                                                                       |
|                                                                                                                                                                                                                                                                                                                                                                                                                                                                                                                                                                                                                                                                                                                                                                                                                                                                                                                                                                                                                                                                                                                                                                                                                                                                                                                                                                                                                                                                                                                                                                                                                                                                                                                                                                                                                                                                                                                                                                                                                                                                                                                                | Cost = 20 hours labor x \$30 ph $+$ \$150 materials = \$750                                                                                           |
| 24                                                                                                                                                                                                                                                                                                                                                                                                                                                                                                                                                                                                                                                                                                                                                                                                                                                                                                                                                                                                                                                                                                                                                                                                                                                                                                                                                                                                                                                                                                                                                                                                                                                                                                                                                                                                                                                                                                                                                                                                                                                                                                                             | The doorway between the living area and kitchen in Unit 12 will moved                                                                                 |
|                                                                                                                                                                                                                                                                                                                                                                                                                                                                                                                                                                                                                                                                                                                                                                                                                                                                                                                                                                                                                                                                                                                                                                                                                                                                                                                                                                                                                                                                                                                                                                                                                                                                                                                                                                                                                                                                                                                                                                                                                                                                                                                                | 18" to the right to accommodate planned kitchen cabinetry. The opening                                                                                |
|                                                                                                                                                                                                                                                                                                                                                                                                                                                                                                                                                                                                                                                                                                                                                                                                                                                                                                                                                                                                                                                                                                                                                                                                                                                                                                                                                                                                                                                                                                                                                                                                                                                                                                                                                                                                                                                                                                                                                                                                                                                                                                                                | will.be 28" x 80"                                                                                                                                     |
|                                                                                                                                                                                                                                                                                                                                                                                                                                                                                                                                                                                                                                                                                                                                                                                                                                                                                                                                                                                                                                                                                                                                                                                                                                                                                                                                                                                                                                                                                                                                                                                                                                                                                                                                                                                                                                                                                                                                                                                                                                                                                                                                | Cost = 8 hours labor x \$310 ph + \$60 materials = \$300                                                                                              |