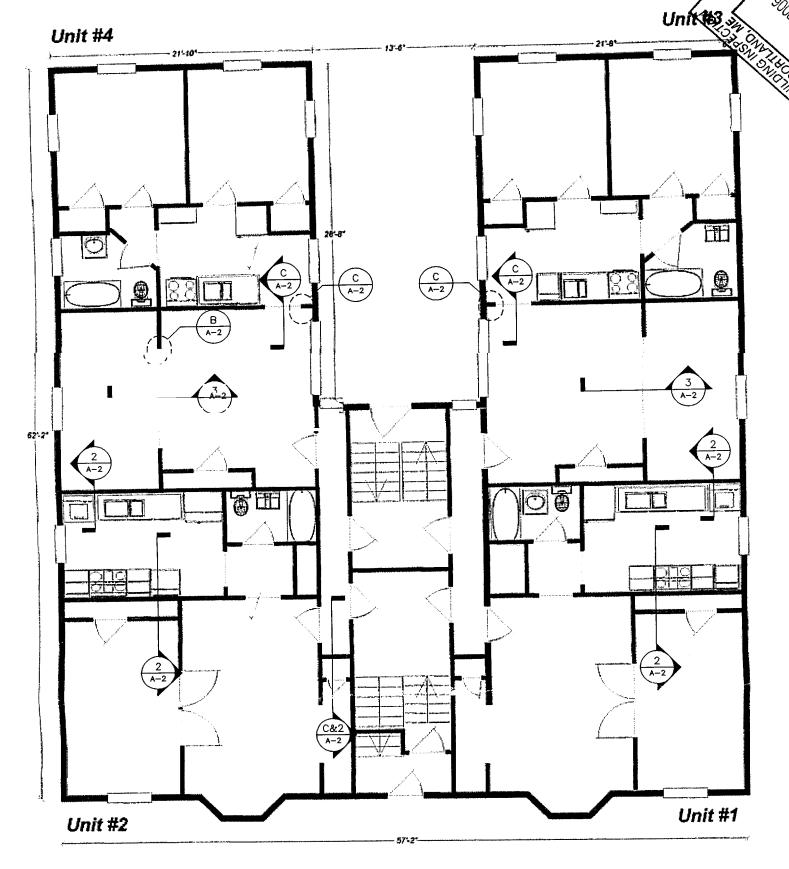

### FIRST FLOOR PROPOSED

closet in the kitchen of Unit 1 will be eliminated and the space combined he the bedroom closet. The closet door in the kitchen will be closed up, I the partition between the two closets will be removed. The effect will a single larger closet in the bedroom.

st = 12 hours labor x \$30 ph + \$60 materials = \$410

e door from the kitchen to the bedroom will be removed, The bedroom set will be removed and the door from the bedroom to the closet will be sed. There will be a solid wall dividing Unit 1 with Unit 3,

st = 16 hours labor x \$30 ph + \$90 materials = \$570

opening will be created between the two rooms. The opening will be 'x 80" tall.

st = 20 hours labor x \$30 ph + \$150 materials = \$750

e doorway between the living area and kitchen in Unit 3 will moved 18" the left to accommodate planned kitchen cabinetry. The opening will be  $\times$  80"

st = 8 hours labor x \$30 ph + \$60 materials = \$300

I building costs: \$4,550

REVS:

CODE:

TOWN:

DATE: 2 FEB 06

SCALE 1/8"-1'-0"

DRAWN: PES