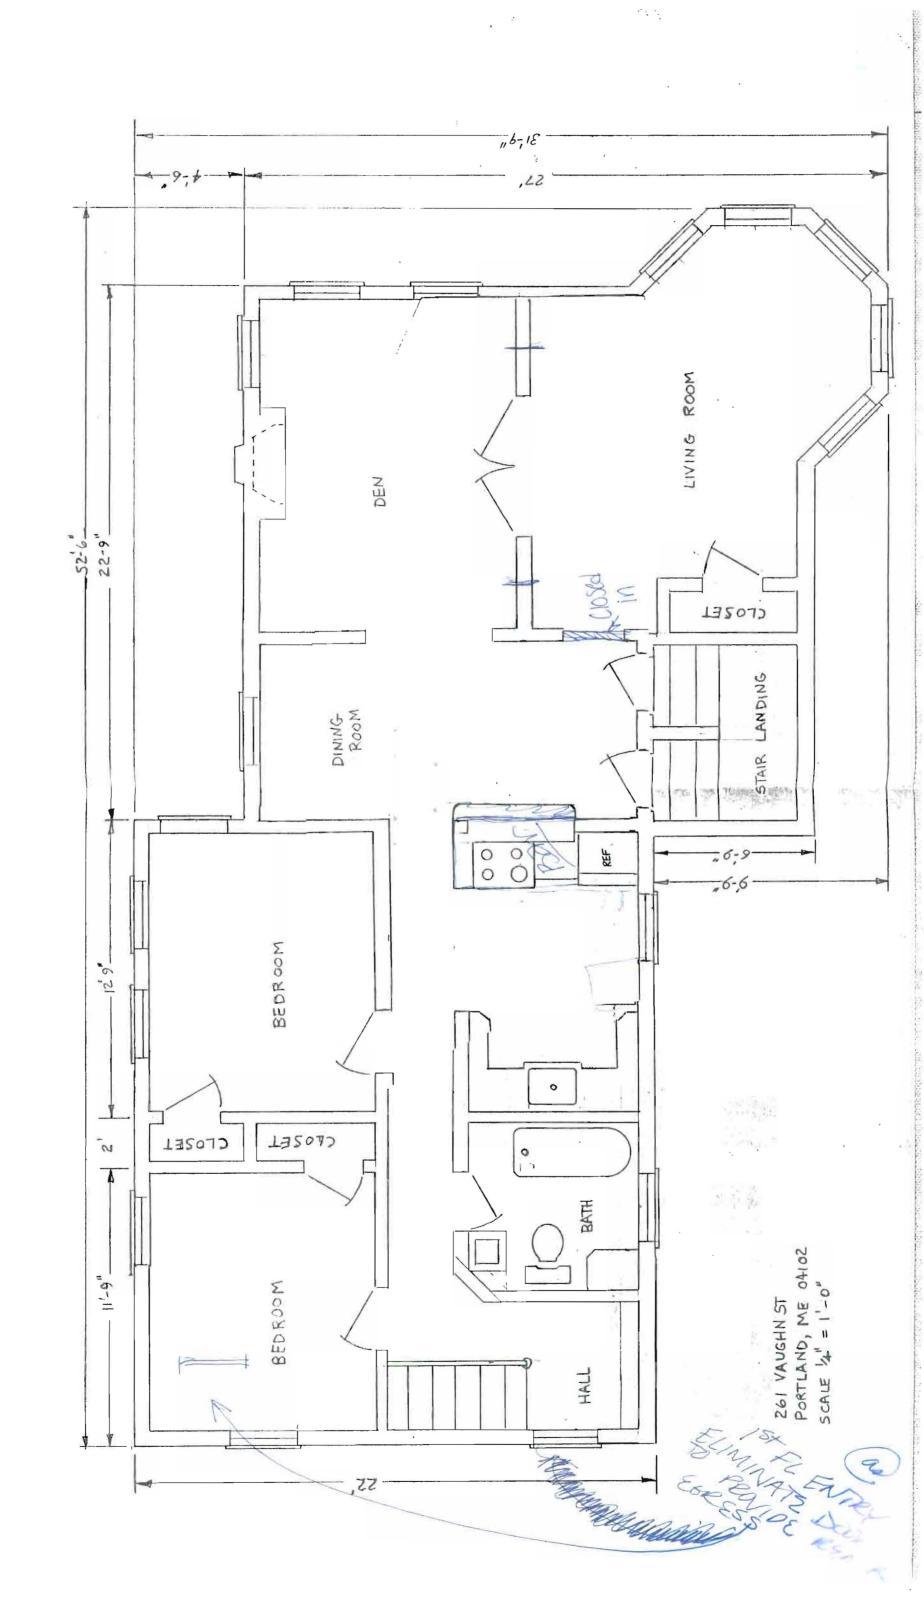

## City of Portland, Maine - Building or Use Permit Application 389 Congress Street, 04101, Tel: (207) 874-8703, FAX: 874-8716 Phone: Location of Construction: Owner: Permit No: Owner Address: Leasee/Buyer's Name: Phone: BusinessName: Vinalhaven aughan Permit Issued: Address: Phone: 04105 Dodge - ERA 118 Maine Mall Rd- South Port land COST OF WORK: PERMIT FEE: Past Use: Proposed Use: FIRE DEPT. Approved INSPECTION: Use Group 3 Type 54 ☐ Denied Zone: CBL: Signature: Zoning Approval: Proposed Project Description: PEDESTRIAN ACTIVITIES DISTRICT (P Approved Action: Special Zone or Reviews: Approved with Conditions: ☐ Shoreland Denied ☐ Wetland ☐ Flood Zone ☐ Subdivision Signature: Date: ☐ Site Plan maj ☐ minor ☐ mm ☐ Date Applied For: Permit Taken By: **Zoning Appeal** ☐ Variance This permit application doesn't preclude the Applicant(s) from meeting applicable State and Federal rules. ☐ Miscellaneous Building permits do not include plumbing, septic or electrical work. ☐ Conditional Use Building permits are void if work is not started within six (6) months of the date of issuance. False informa-☐ Interpretation ☐ Approved tion may invalidate a building permit and stop all work... ☐ Denied Historic Preservation ☐ Not in District or Landmark ☐ Does Not Require Review ☐ Requires Review Action: CERTIFICATION ☐ Appoved ☐ Approved with Conditions I hereby certify that I am the owner of record of the named property, or that the proposed work is authorized by the owner of record and that I have been ☐ Denied authorized by the owner to make this application as his authorized agent and I agree to conform to all applicable laws of this jurisdiction. In addition, if a permit for work described in the application issued, I certify that the code official's authorized representative shall have the authority to enter all Date: areas covered by such permit at any reasonable hour to enforce the provisions of the code(s) applicable to such permit SIGNATURE OF APPLICANT ADDRESS: DATE: PHONE: RESPONSIBLE PERSON IN CHARGE OF WORK, TITLE PHONE: CEO DISTRICT

BUILDING PERMIT REPORT ADDRESS: 26/ Vanghan Use from I family nange of CONTRACTOR: PERMIT APPLICANT: CONDITION OF APPROVAL OR DENTAL Before concrete for foundation is placed, approvals from the Development Review Coordinator and Inspection Services must be obtained. (A 24 hour notice is required prior to inspection) Precaution must be taken to protect concrete from freezing.