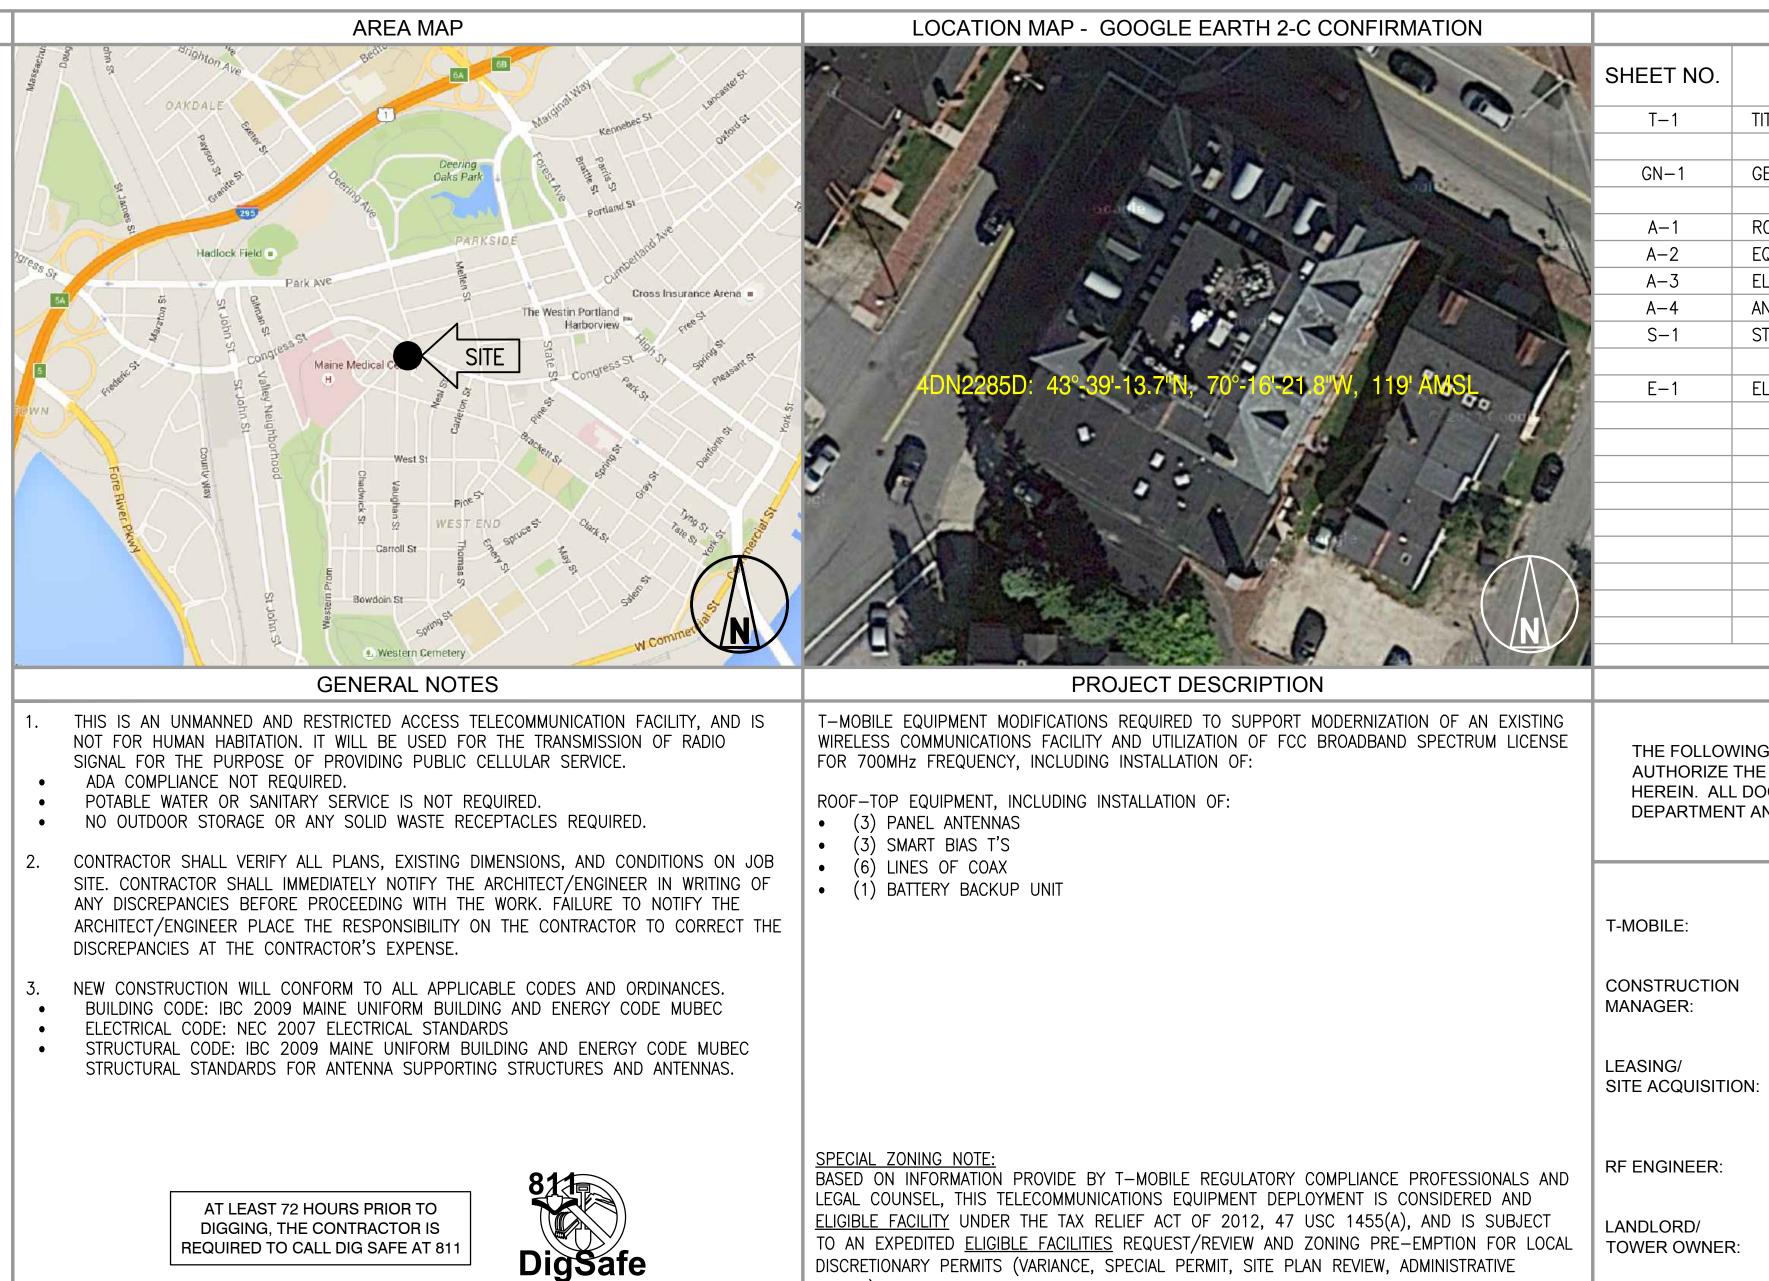

## SITE INFORMATION

STRUCTURE OWNER: BRAMHALL PARTNERS LIMITED PARTNERSHIF 3 CHURCH STREET WINCHESTER, MA 01890

LATITUDE (NAD83): **GOOGLE EARTH 2-C CONFIRMATION** N 43° 39' 13.7" N 43.653806°

LONGITUDE (NAD83):

**GOOGLE EARTH 2-C CONFIRMATION** W 70° 16' 21.8" W 70.272722°

COUNTY: CUMBERLAND

ZONING JURISDICTION: CITY OF PORTLAND

**ZONING DISTRICT:** B2b - BUSINESS COMMUNITY

**POWER COMPANY:** CENTRAL MAINE POWER COMPANY PHONE: 1-207-729-1195

FIBER COMPANY: COMCAST PHONE: 1-800-COMCAST

REVIEW).

PROJECT:

SITE NAME:

MODERNIZATION

ME285/HOLT HALL

T-MOBILE SITE #: 4DN2285D

CROWN SITE #: 853280

SITE ADDRESS:

794 CONGRESS S PORTLAND, ME 04

ROOF TOP

SITE TYPE:

| UPGRADE 700MHZ                                                                                                                                                                                                      |                            |                                 |                                                                                                                                                                | <section-header><text><image/><text><text><text></text></text></text></text></section-header>                                                                                                      |               |
|---------------------------------------------------------------------------------------------------------------------------------------------------------------------------------------------------------------------|----------------------------|---------------------------------|----------------------------------------------------------------------------------------------------------------------------------------------------------------|----------------------------------------------------------------------------------------------------------------------------------------------------------------------------------------------------|---------------|
| DRAWING INDEX                                                                                                                                                                                                       |                            |                                 |                                                                                                                                                                | CLEMENT<br>SALEK                                                                                                                                                                                   |               |
| SHEET TITLE                                                                                                                                                                                                         | REV.                       | CHK.                            | BY.                                                                                                                                                            | FERMAN                                                                                                                                                                                             |               |
| TLE SHEET                                                                                                                                                                                                           | 1                          | JMT                             | NWC                                                                                                                                                            | CENSE                                                                                                                                                                                              | NGHIII        |
| ENERAL NOTES                                                                                                                                                                                                        | 1                          | JMT                             | NWC                                                                                                                                                            | VI SIONAL C                                                                                                                                                                                        |               |
| OOF PLAN<br>QUIPMENT PLANS<br>LEVATION<br>NTENNA PLANS & DETAILS<br>TRUCTURAL DETAILS                                                                                                                               | 1<br>1<br>1<br>1<br>1<br>1 | JMT<br>JMT<br>JMT<br>JMT<br>JMT | NWC<br>NWC<br>NWC<br>NWC<br>NWC                                                                                                                                | THESE DOCUMENTS ARE<br>CONFIDENTIAL AND ARE THE SOLE<br>PROPERTY OF T-MOBILE AND<br>MAY NOT BE REPRODUCED,<br>DISSEMINATED OR REDISTRIBUTED<br>WITHOUT THE EXPRESS WRITTEN<br>CONSENT OF T-MOBILE. |               |
| LECTRIC & GROUNDING DETAILS                                                                                                                                                                                         | 1                          | JMT                             | NWC                                                                                                                                                            | CHECKED BY:                                                                                                                                                                                        | JMT           |
|                                                                                                                                                                                                                     |                            |                                 |                                                                                                                                                                | APPROVED BY:                                                                                                                                                                                       | JMT           |
|                                                                                                                                                                                                                     |                            |                                 |                                                                                                                                                                | SUBMITTAL<br>rev. date descripti                                                                                                                                                                   |               |
|                                                                                                                                                                                                                     |                            |                                 |                                                                                                                                                                |                                                                                                                                                                                                    |               |
| APPROVALS                                                                                                                                                                                                           |                            |                                 |                                                                                                                                                                | 1 03/24/16 ISSUED FOR CON                                                                                                                                                                          | STRUCTION CMC |
| B PARTIES HEREBY APPROVE AND ACCEPT THESE DOCUMENTS AND<br>CONTRACTOR TO PROCEED WITH THE CONSTRUCTION DESCRIBED<br>OCUMENTS ARE SUBJECT TO REVIEW BY THE LOCAL BUILDING<br>ND MAY IMPOSE CHANGES OR MODIFICATIONS. |                            |                                 | 0 01/28/16 ISSUED FOR REVIEW NWC<br>SITE NUMBER:<br>4DN2285D<br>SITE NAME:<br>ME285/HOLT<br>HALL<br>SITE ADDRESS:<br>794 CONGRESS STREET<br>PORTLAND, ME 04102 |                                                                                                                                                                                                    |               |
|                                                                                                                                                                                                                     | DATE: _                    |                                 |                                                                                                                                                                | SHEET TITLE                                                                                                                                                                                        | I             |
|                                                                                                                                                                                                                     | DATE: _                    |                                 |                                                                                                                                                                | SHEET NUMBER                                                                                                                                                                                       |               |