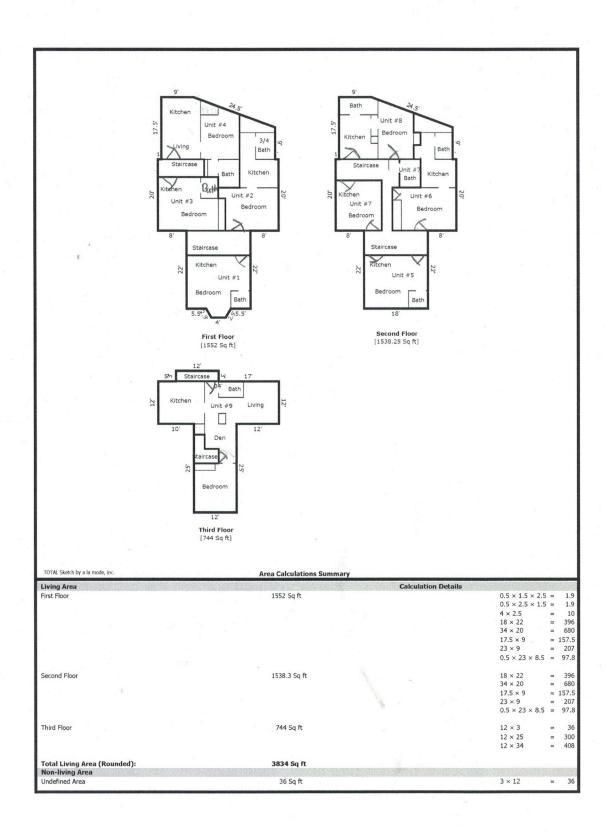

|                  |                | <b>Building Sketch</b>                                                                                           |          |                       |  |
|------------------|----------------|------------------------------------------------------------------------------------------------------------------|----------|-----------------------|--|
| Borrower         | Brandon Cooper |                                                                                                                  |          |                       |  |
| Property Address | 59 Bramhall St | and the second |          | and the second second |  |
| City             | Portland       | County Cumberland                                                                                                | State ME | Zip Code 04102        |  |
| Lender/Client    | TD Bank, N.A.  |                                                                                                                  |          |                       |  |
|                  | 1 ix           | я.<br>Я                                                                                                          |          | Complete              |  |