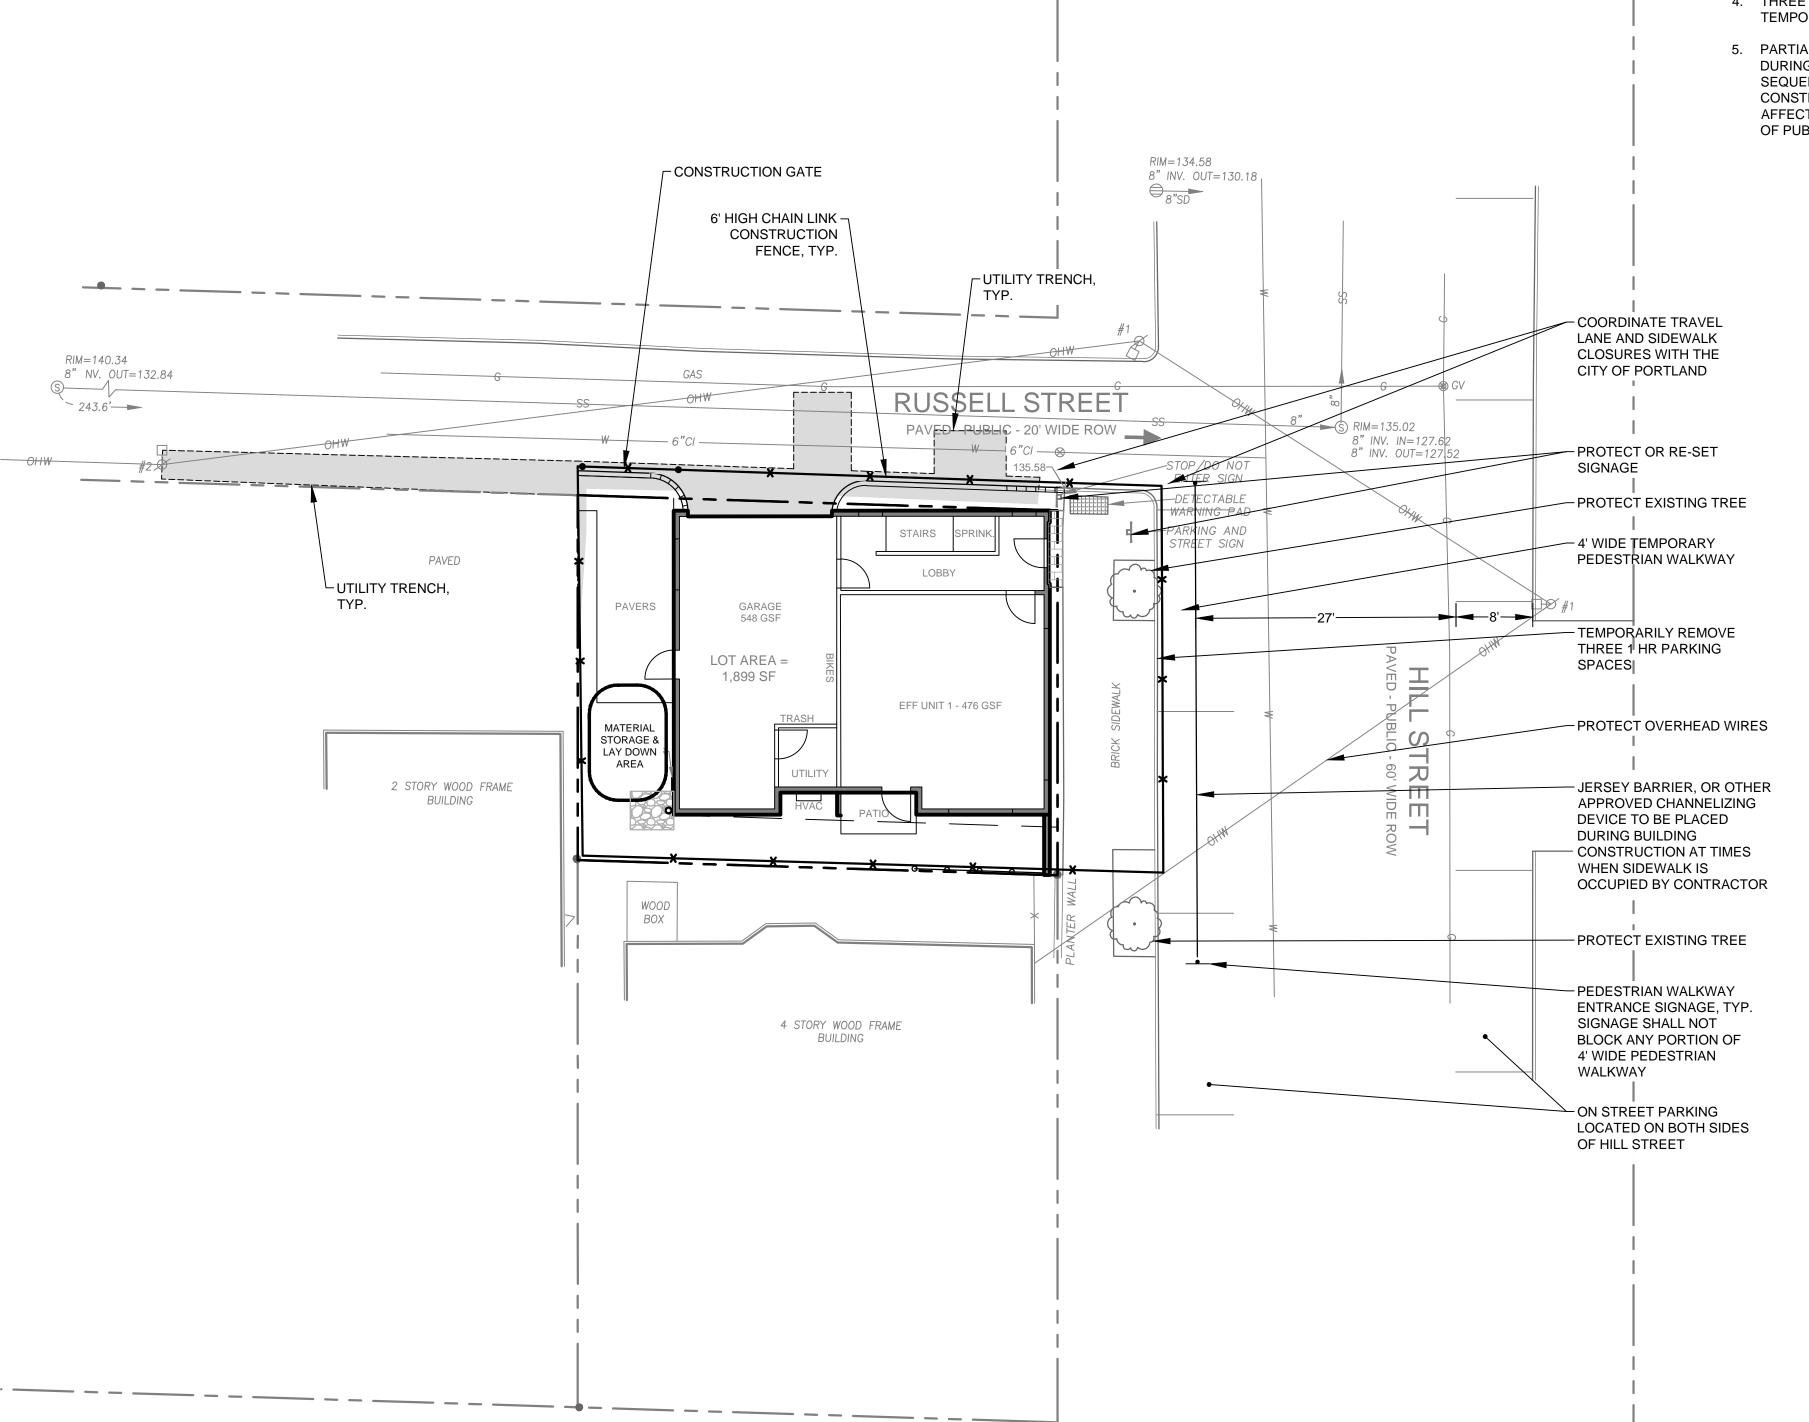

BRAMHALL STREET

CONSTRUCTION MANAGEMENT NOTES:

1. THE CONSTRUCTION GATE SHALL SWING INTO THE PROJECT SITE

 FENCING AROUND THE PERIMETER OF THE CONSTRUCTION WORK ZONE WILL BE MAINTAINED THROUGHOUT BUILDING CONSTRUCTION, UNLESS OTHERWISE APPROVED BY THE DEPARTMENT OF PUBLIC WORKS.

3. CLOSURE OF THE HILL STREET SIDEWALK DIRECTLY IN FRONT OF THE SITE WILL BE REQUIRED FOR THE DURATION OF BUILDING CONSTRUCTION. A TEMPORARY WALKWAY AND SIGNAGE SHALL BE PROVIDED AS SHOWN DURING SIDEWALK CLOSURES. ADA ACCESSIBILITY SHALL BE MAINTAINED AT ALL TIMES.

4. THREE 1 HOUR PARKING SPACES ALONG HILL STREET DIRECTLY IN FRONT OF THE SITE WILL BE TEMPORARILY REMOVED WHILE THE TEMPORARY PEDESTRIAN WALKWAY IS IN PLACE.

5. PARTIAL AND/OR FULL TRAVEL LANE CLOSURES OF RUSSELL STREET WILL BE NECESSARY DURING UNDERGROUND UTILITY INSTALLATION. THIS WORK SHALL BE SCHEDULED AND SEQUENCED TO MINIMIZE THE DURATION OF ANY STREET OCCUPANCY. AT NO TIME CAN CONSTRUCTION ACTIVITY INCLUDING DELIVERY VEHICLES CLOSE OR BLOCK STREETS OR AFFECT PUBLIC SAFETY ACCESS WITHOUT PRIOR NOTICE AND APPROVAL OF THE DEPARTMENT OF PUBLIC WORKS.