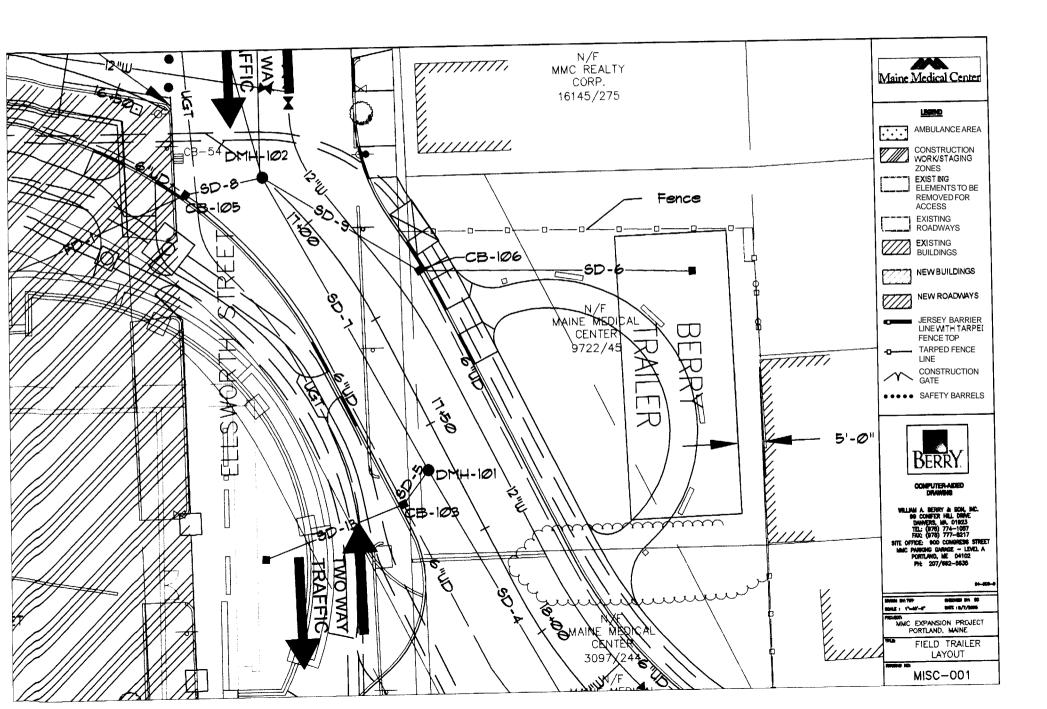

| Total Square Footage of Proposed Structure<br>1440SF                                                                                                   | Square Footage of Lot 5840 SF                                                                                |                     |     |                                    |  |
|--------------------------------------------------------------------------------------------------------------------------------------------------------|--------------------------------------------------------------------------------------------------------------|---------------------|-----|------------------------------------|--|
| Tax Assessor's Chart, Block & LotOwner:Chart# 54Block# CLot# 6Maine Medical                                                                            |                                                                                                              | l Center, Hank Dunn |     | Telephone:<br>207.871.6799         |  |
| Lessee/Buyer's Name (If Applicable)                                                                                                                    | Applicant name, address & telephone:<br>Maine Medical Center<br>22 Bramhall Street<br>Portland, ME 04102-375 |                     | W   | Cost Of<br>Work: \$<br>Fee: \$\$30 |  |
| Current Specific use: Vacant Land                                                                                                                      | <b>-</b>                                                                                                     |                     |     |                                    |  |
| Proposed Specific use: -Temporary Construction Trailer                                                                                                 |                                                                                                              |                     |     |                                    |  |
| Project description:                                                                                                                                   |                                                                                                              |                     |     |                                    |  |
| Installation of a temporary construction trailer on vacant land owned by MMC.                                                                          |                                                                                                              |                     |     |                                    |  |
|                                                                                                                                                        |                                                                                                              |                     |     |                                    |  |
| Contractor's name, address & telephone William A. Berry & Son, Inc., 99 Conifer Hill Drive, Danvers, MA 01923, (978) 774-1057                          |                                                                                                              |                     |     |                                    |  |
| Who should we contact when the permit is read<br>Mailing address: William A. Berry & Son, Inc.<br>c/o Maine Medical Center, PO B<br>22 Bramhall Street |                                                                                                              | Lansberry           |     |                                    |  |
| Portland, ME 04102-3175                                                                                                                                |                                                                                                              | Pho                 | ne: | 203.223.6026                       |  |