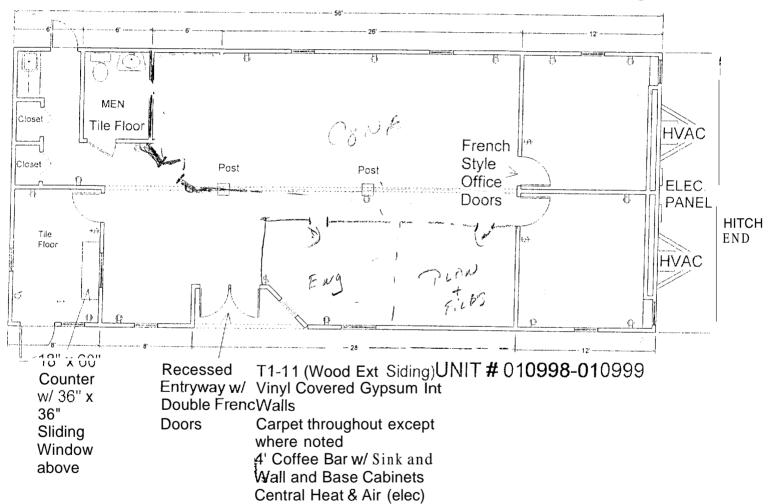

|
| COMPANY:                                                                          | WILLIAM BERRY & SONS                   |
| FAX NUMBER:                                                                       | 978-777-8217                           |
| FROM:                                                                             | Evan Nichołas                          |
| PHONE:                                                                            | 207-885-9743                           |
| FAX:                                                                              | 207-883-4299                           |
|                                                                                   | NUMBER OF PAGES INCLUDING COVER SHEET: |

1

MESSAGE:



24' x 56' Box Size Doublewide Designer Office Building

fe