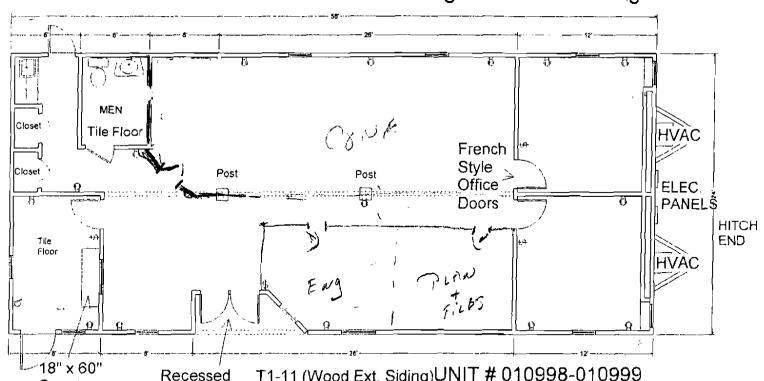

#### 24' x 56' Box Size Doublewide Designer Office Building

Counter w/ 36" x

36"

Sliding Window

above

T1-11 (Wood Ext. Siding)UNIT # 010998-010999 Recessed

Entryway w/ Vinyl Covered Gypsum Int.

Double FrencWalls

Doors Carpet throughout except where noted

4' Coffee Bar w/ Sink and Wall and Base Cabinets

Central Heat & Air (elec)