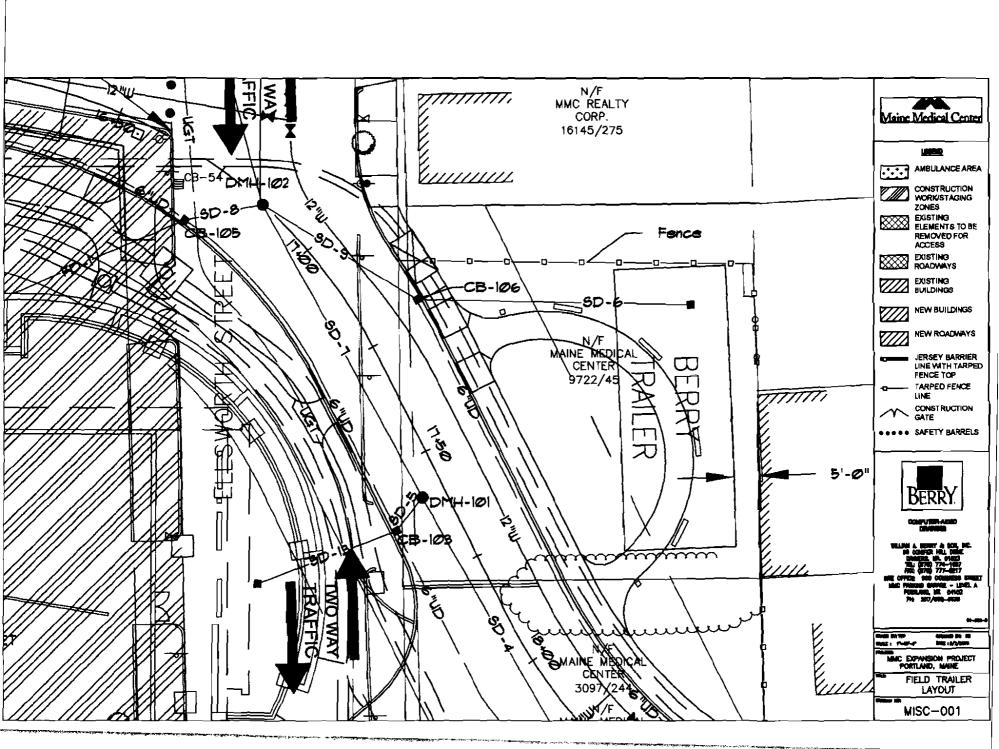

| Square Footage of Lot 5840 enter, Hank Dunn                                                                                                                                                  |                                               |  |  |  |  |
|----------------------------------------------------------------------------------------------------------------------------------------------------------------------------------------------|-----------------------------------------------|--|--|--|--|
| enter Hank Dunn                                                                                                                                                                              | <u> </u>                                      |  |  |  |  |
| ontor, right benn                                                                                                                                                                            | Telephone:<br>207.871.6799                    |  |  |  |  |
| Center                                                                                                                                                                                       | Cost Of<br>Work: \$ \$1000.00<br>Fee: \$ \$30 |  |  |  |  |
| Current Specific use: Vacant Land  Proposed Specific use: Temporary Construction Trailer  Project description: Installation of a temporary construction trailer on vacant land owned by MMC. |                                               |  |  |  |  |
| Inc., 99 Conifer Hill Drive, Danven                                                                                                                                                          | 3, MA 01923, (978) 774-1057                   |  |  |  |  |
| Cre 4                                                                                                                                                                                        | Center set For 1102-375  Day MMC.  Day MMC.   |  |  |  |  |