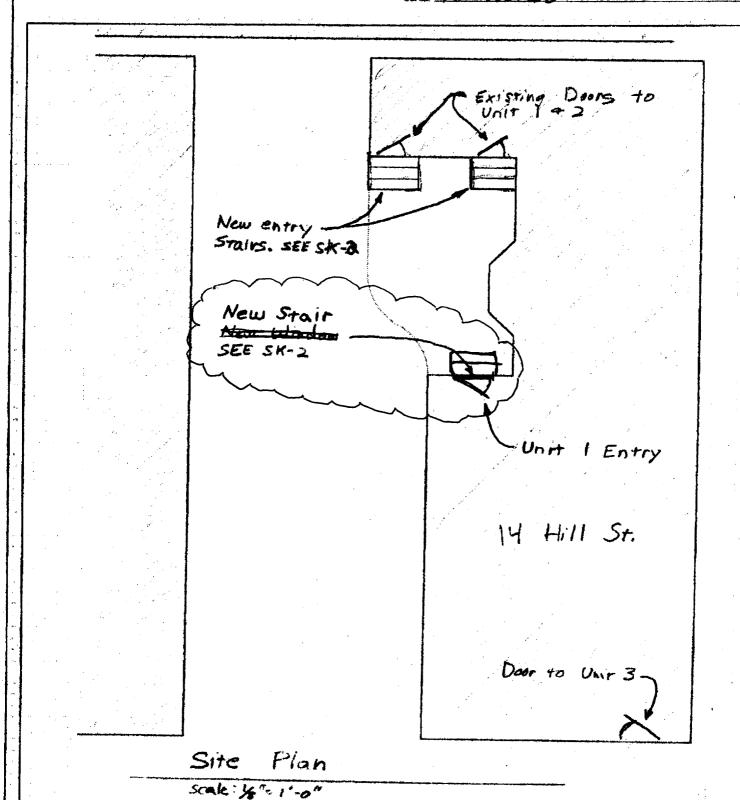

SHEET NO. SK-1 OF

CALCULATED BY MB DATE

CHECKED BY DATE

SCALE AS NOTEO

| JOB 14 HILL ST. SHEET NO. SK-2 | OF.          |
|--------------------------------|--------------|
| CALCULATED BY MAS              | DATE 8/29/05 |
| SCALE AS NOTED                 | DATE         |
| Stair Stringer 20"0.C.         |              |

| Location/Address of Construction: 14 }                                                                          | till Sto         | Portland M                                              | 1E                                           |
|-----------------------------------------------------------------------------------------------------------------|------------------|---------------------------------------------------------|----------------------------------------------|
| Total Square Footage of Proposed Structure                                                                      | $\phi$           | Square Footage of Lot 2                                 | ,253                                         |
| Tax Assessor's Chart, Block & Lot<br>Chart# 54 Block# C Lot# 3                                                  | Owner:<br>Matt   | hew Bean                                                | Telephone: (207) 712-1139                    |
| Lessec/Buyer's Name (If Applicable)                                                                             | Matth<br>14 Hi   | ame, address & telephone:  ew Bean  11 St.  nd ME 04101 | Cost Of<br>Work: \$ 600, 00<br>Fee: \$ 30.00 |
| Current Specific use: 3 family  Proposed Specific use: 3 family                                                 | Residen<br>Resid | entia)                                                  |                                              |
| Project description:  Remove deales  (Add 3rd Set 9 Sta                                                         |                  | replace with                                            | steps,                                       |
| U                                                                                                               |                  |                                                         | PER BUILDING INSPECTION GIT OF PORTLAND, ME  |
| Contractor's name, address & telephone: So<br>Who should we contact when the permit is read<br>Mailing address: | А                | d # 050753                                              | AUG 2 9 2005                                 |
|                                                                                                                 |                  | Pho                                                     | RECEIVED                                     |