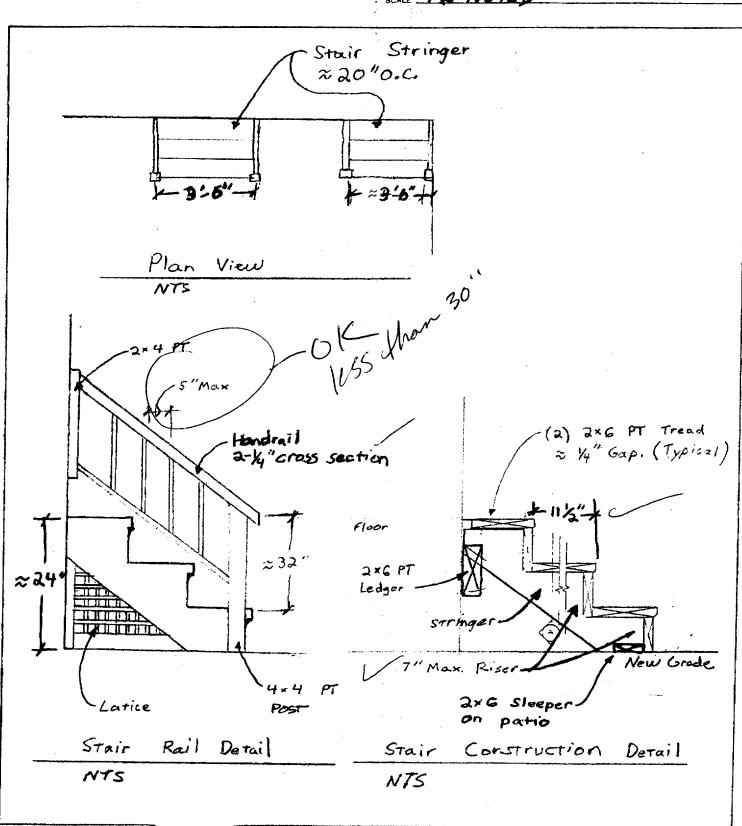

SHEET NO. SK-1 OF

CALCULATED BY MB DATE

CHECKED BY DATE

SCALE AS NOTEO

| JOB 14 HILL ST. SHEET NO. SK-2 | OF.          |
|--------------------------------|--------------|
| CALCULATED BY MAS              | DATE 8/29/05 |
| SCALE AS NOTED                 | DATE         |
| Stair Stringer 20"0.C.         |              |