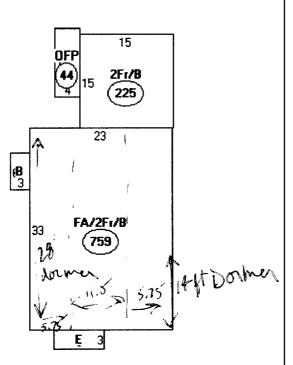

| Fee: \$ 23 UNITS Proposed Structure  Square Footage of Lot  2,501 SQ FEET  Tax Assessor's Chart, Block & Lot Chart# Block# Lot#  NATHAN HOLLAND 207-7:2-7325  Applicant name, address & Cost Of Work: \$22,677.96  Telephone:  Cost Of Work: \$22,677.96  Fee: \$238.60  Current use: R-3 UNITS Per 4 Per or                                                                                                                                                                           |                                                                                                                                                                                                 | 8 H:11                                                                               | S4                                                                     |                                                                                            |                                                                          |                                                                    |
|----------------------------------------------------------------------------------------------------------------------------------------------------------------------------------------------------------------------------------------------------------------------------------------------------------------------------------------------------------------------------------------------------------------------------------------------------------------------------------------------------------------------------|-------------------------------------------------------------------------------------------------------------------------------------------------------------------------------------------------|--------------------------------------------------------------------------------------|------------------------------------------------------------------------|--------------------------------------------------------------------------------------------|--------------------------------------------------------------------------|--------------------------------------------------------------------|
| Chart# Block# Lot# NATHAN HOLLAND 207-712-7325  Lessee/Buyer's Name (If Applicable)  Applicant name, address & Fee: \$22,677.96  Fee: \$22,677.96                                                                                                                                                                                                                                                                                                                                                                          |                                                                                                                                                                                                 | ıre                                                                                  |                                                                        | •                                                                                          | T                                                                        |                                                                    |
| telephone: Work: \$ 22,677.96  Fee: \$ 228 Po                                                                                                                                                                                                                                                                                                                                                                                                                                                                              | Chart# Block# Lot#                                                                                                                                                                              | Owner:                                                                               | MAHT                                                                   | HOLLAND                                                                                    | )                                                                        |                                                                    |
| Current use: R-3UNITS Plas House 4 OFFICITION                                                                                                                                                                                                                                                                                                                                                                                                                                                                              | Lessee/Buyer's Name (If Applicable)                                                                                                                                                             | telephone:                                                                           |                                                                        | II DING INSPENSE                                                                           | W                                                                        | ork: \$22,677.96                                                   |
| Approximately how long has it been vacant:  Proposed use: To build one 8'High A 14' Long Deriver on the Driveway  Project description: SIDE OF HOUSE AND ONE 8'High X 28' FULL LENGTH DORMER  ON THE OPPOSITE SIDE                                                                                                                                                                                                                                                                                                         | If the location is currently vacant, what was Approximately how long has it been vaca Proposed use: To but n one &                                                                              | IS PRIOT USE: _  INT:  HIGH A 14  AND ONE  SUDE                                      | 1'cong                                                                 | DORMER<br>X 28' FULL                                                                       | LEN                                                                      | 4th Dormer                                                         |
| Contractor's name, address & telephone: BENJAMIN AND AUGUSTUS HAFERMAN 207-409-2224  Who should we contact when the permit is ready: NATHAN HOLUND 207-712-7325  Mailing address:  DRAFTER TRED Dadge 207-615-6971  We will contact you by phone when the permit is ready. You must come in and pick up the permit and review the requirements before starting any work, with a Plan Reviewer. A stop work order will be issued and a \$100.00 fee If any work starts before the permit is picked up.  PHONE: 207-712-7325 | Contractor's name, address & telephone:  Who should we contact when the permit is Mailing address:  DRAFTE  We will contact you by phone when the pereview the requirements before starting and | BENTAL<br>207-<br>s ready: <u>NA</u><br>OR<br>R TREG<br>ermitis read<br>y work, with | 11N ANA<br>409-3<br>THAN H<br>BEN A<br>Dodg<br>y. You mil<br>a Plan Re | AUGUSTUS HR<br>2224<br>OLUMNO 207<br>F207-409-<br>UST COME IN AND WE<br>VEVICE OF A STOP W | -712<br>222<br>200<br>200<br>200<br>200<br>200<br>200<br>200<br>200<br>2 | 2MAN 2 -7325 24 3971 up the permit and order will <b>be</b> issued |

Phone: 207-409-2224

Owner: Mr. Nathan Holland

*April 8, 2005* 

Address: 18Hill Street, Portland

Project.

Design and Building to be done by Roofing and Building companies working in conjunction. Two Shed style Dormers to be built on opposing sides of 12/12 Pitch Roof. Left Hand Dormer (North side) to be 14 feet long. Right Hand Dormer (South side) to be 30 feet long. This Estimate includes work to be done by roofers.