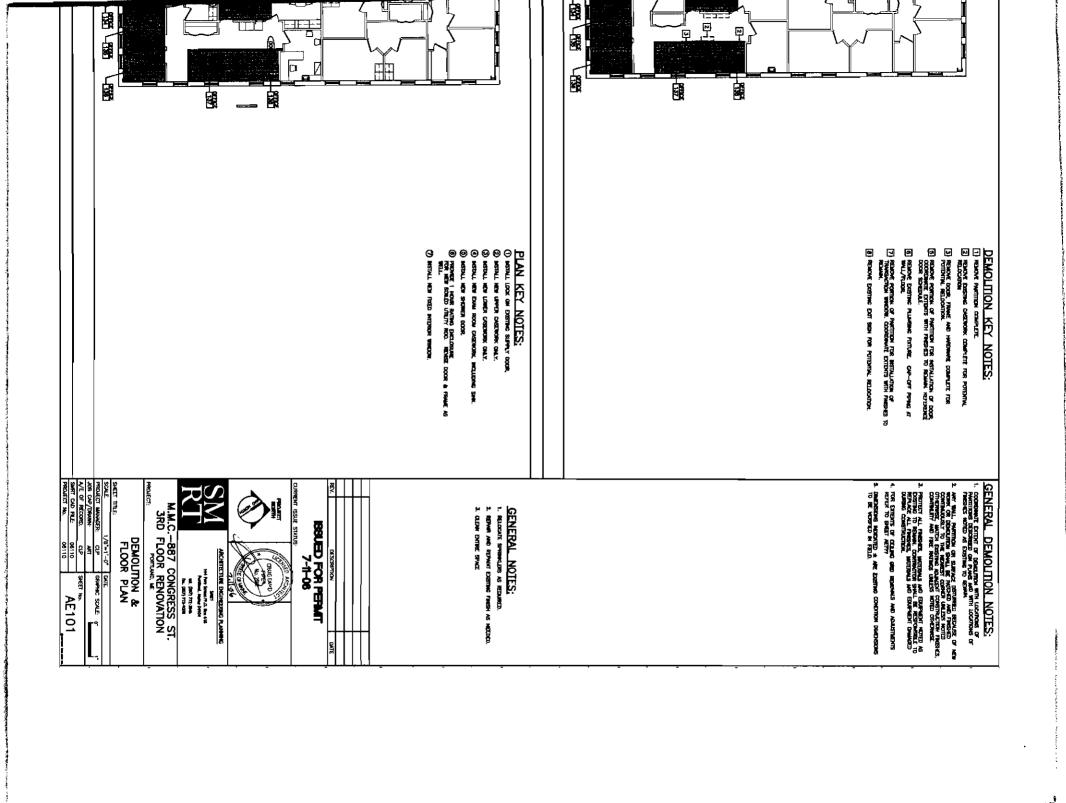

# CONGRESS ST. MEDICAL BUILDING 3RD FLOOR RENOVATION

PORTLAND, MAINE

#### GENERAL NOTES:

### **BSUED FOR PERMIT**

M.M.C.-887 CONGRESS ST 3RD FLOOR RENOVATION

| SHEET TILLE.     |            |                   |
|------------------|------------|-------------------|
| SCALE:           | 1/8"=1"-0" | DATE:             |
| PROJECT MANAGER. | CLP        | GRAPHIC SCALE: 0" |
| JOB CAP/DRAWN:   | ART        |                   |
| A/E OF RECORD:   | CLP        | SHEET No.         |
| SMRT CAD FILE:   | 06110      | AE100             |
| PROJECT No.      | 06110      | 7 ~-100           |