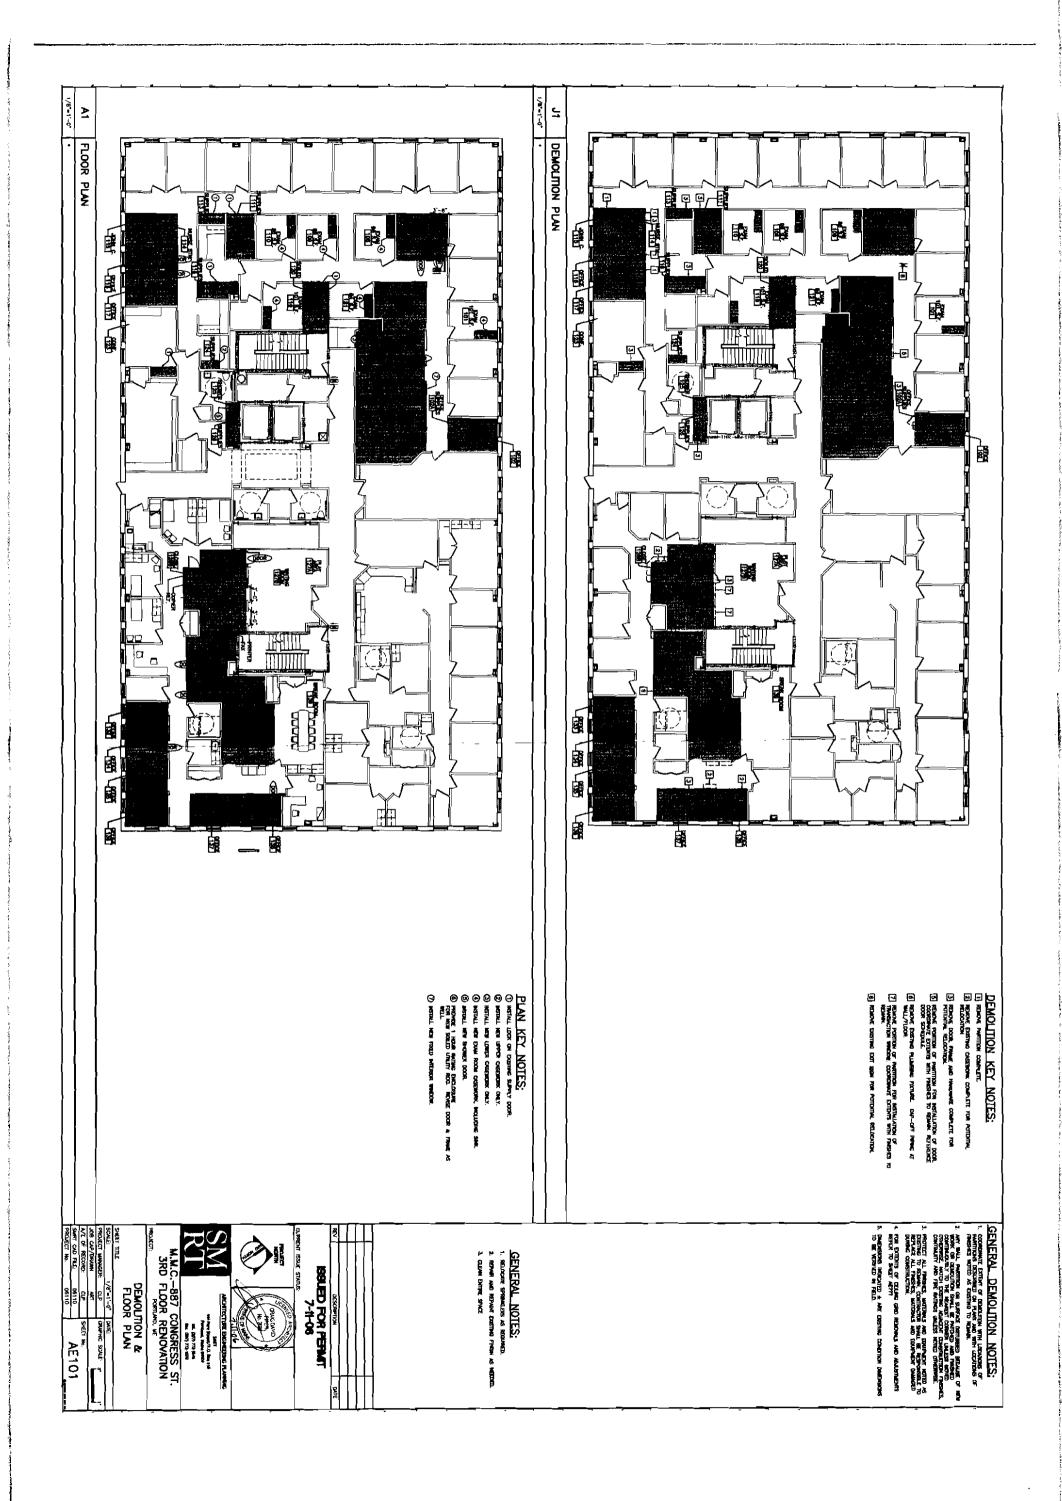

# CONGRESS ST. MEDICAL BUILDING 3RD FLOOR RENOVATION

PORTLAND, MAINE

#### GENERAL NOTES:

### **BSUED FOR PERMIT**

M.M.C.-887 CONGRESS ST 3RD FLOOR RENOVATION

| SHEET TILLE.     |            |                   |
|------------------|------------|-------------------|
| SCALE:           | 1/8"=1"-0" | DATE:             |
| PROJECT MANAGER. | CLP        | GRAPHIC SCALE: 0" |
| JOB CAP/DRAWN:   | ART        |                   |
| A/E OF RECORD:   | CLP        | SHEET No.         |
| SMRT CAD FILE:   | 06110      | AE100             |
| PROJECT No.      | 06110      | 7 ~-100           |