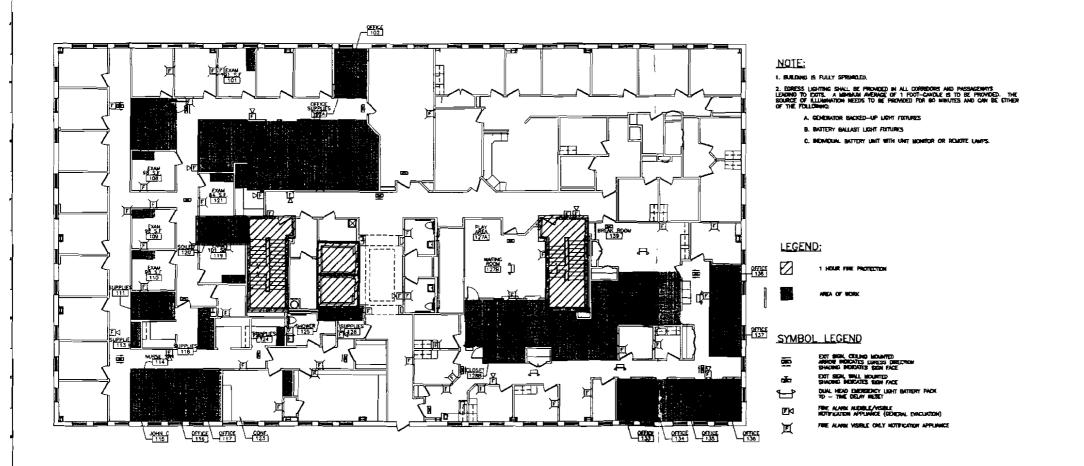

# CONGRESS ST. MEDICAL BUILDING 3RD FLOOR RENOVATION

PORTLAND, MAINE

### **BSUED FOR PERMIT**

M.M.C.-887 CONGRESS ST 3RD FLOOR RENOVATION

| SHEET TILLE.     |            |                   |
|------------------|------------|-------------------|
| SCALE:           | 1/8"=1"-0" | DATE:             |
| PROJECT MANAGER. | CLP        | GRAPHIC SCALE: 0" |
| JOB CAP/DRAWN:   | ART        |                   |
| A/E OF RECORD:   | CLP        | SHEET No.         |
| SMRT CAD FILE:   | 06110      | AE100             |
| PROJECT No.      | 06110      | 7 ~-100           |