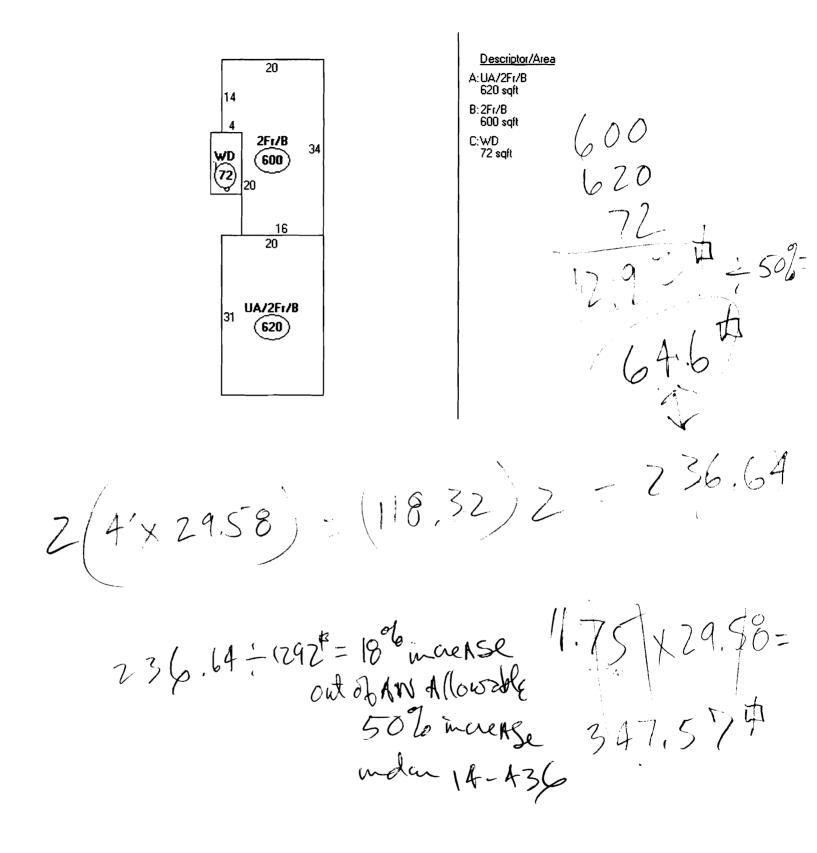

#### Comments:

3/7/2007-mes: is going up on existing footprint - I need better elevations showing the before & after - I will call the contractor to get. We met on 3/8/07 and went over 14-436 - limited to no more than 50%. I need more information as to the current height to the ridge and the new height to the ridge.

6/14/2007-mes: Brian Stone came back in with more info. The current floor to ceiling is 8.5'. He will raise the roof 5' to get the side wall height to get the side wall heights to the minimum required to meet head room. The bay window will not be extended to the 3rd floor. The total height will be less than 45'. There is an increase of 18% out of the 50% allowed under 14-436.