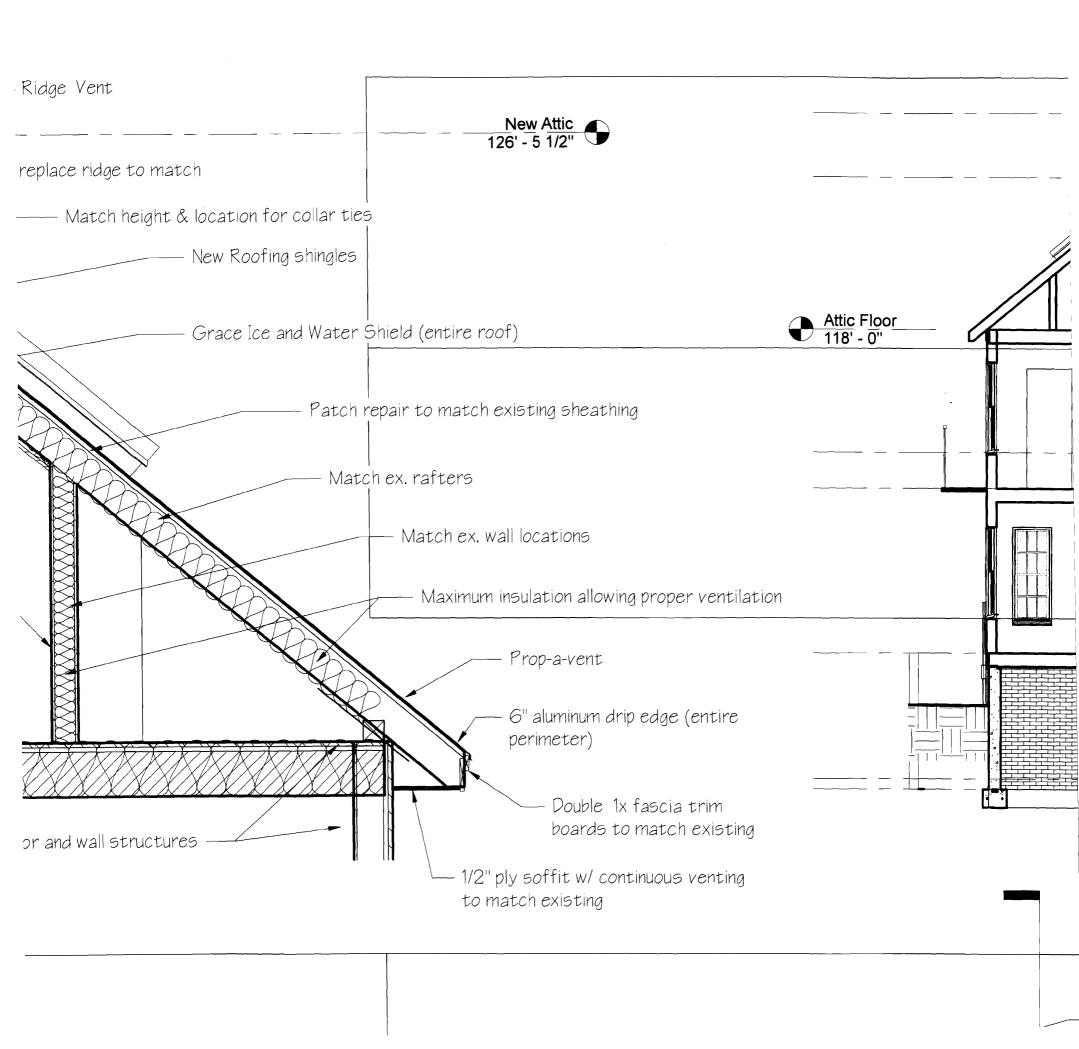

Dept: Building

**Status:** Approved with Conditions

**Reviewer:** Chris Hanson

**Approval Date:** 

10/17/2007

Ok to Issue:

Note:

- 1) Application approval based upon information provided by applicant, with revisions dated 10/17/07. Any deviation from approved plans requires separate review and approrval prior to work.
- 2) Separate permits are required for any electrical, plumbing, or HVAC systems. Separate plans may need to be submitted for approval as a part of this process.
- All penetratios through rated assemblies must be protected by an approved firestop system installed as tested in accordance with ASTM 814 or UL 1479, per IBC 2003 Section 712.